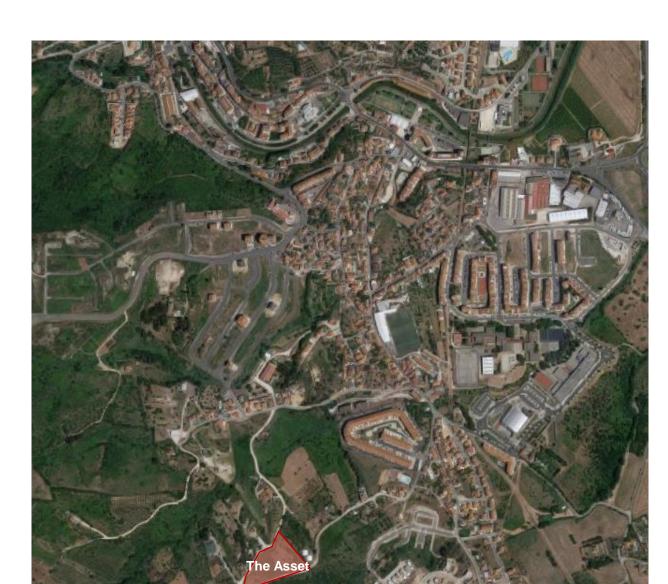

## **Description | Location**

The asset located in Alenquer, 35 min from Lisbon, is a great opportunity to develop a nursing home to target the senior population living in the Lisbon region. The catchment Area within 30 min by car aggregates more than 194,500 households, totalling 490,600 people, including 130,000 seniors above 60 years old.

Alenquer offers all kind of convenience retail, restaurants and services located 5 min away by car from the property. The project has good views to the surroundings and great accessibilities to the A1 highway.