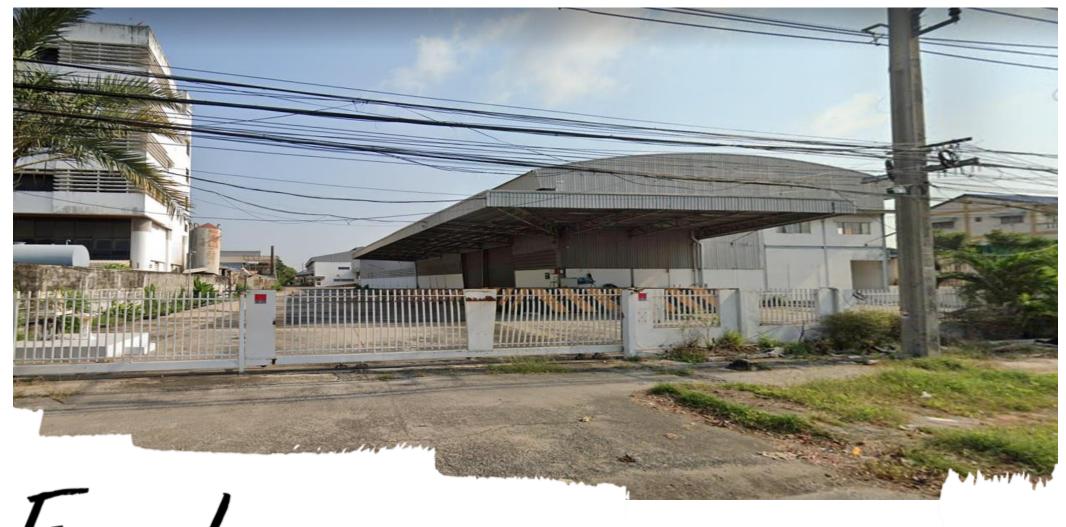

# Location

The subject property is located on the main frontage of Teparak Rd, Mueang Samut Prakan District, Samut Prakan Province. Easy access to Bangkok South Outer Ring Road.

# **Description**

- Useable area 2,600 & 4,620 Sq.m.
- Office 120& 168 sq.m
- Warehouse 2,360&4,284 Sq.m.
- Floor loading 3 Tons/sqm.
- Ceiling height 9 -12 m.
- Loading bays width 5.5 m.
- 3 phease electric power
- Ample parking area