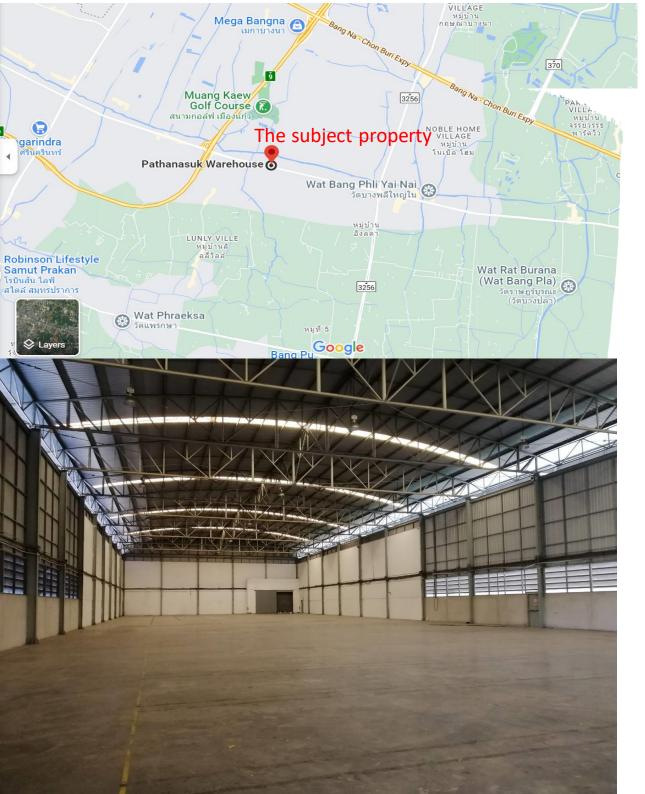

# Location

The subject property is located on the main frontage of Teparak Rd, Mueang Samut Prakan District, Samut Prakan Province. Easy access to Bangkok South Outer Ring Road.

### **Accessibility (approximately distance)**

Suvarnabhumi Airport
Teparak Interchage
Leam Cha bang Port
21.7 Km.
1.6 Km.
104 Km.

# **Description**

- Useable area 2,600 & 4,620 Sq.m.
- Office 120& 168 sq.m
- Warehouse 2,360&4,284 Sq.m.
- Floor loading 3 Tons/sqm.
- Ceiling height 9 -12 m.
- Loading bays width 5.5 m.
- 3 phease electric power
- Ample parking area