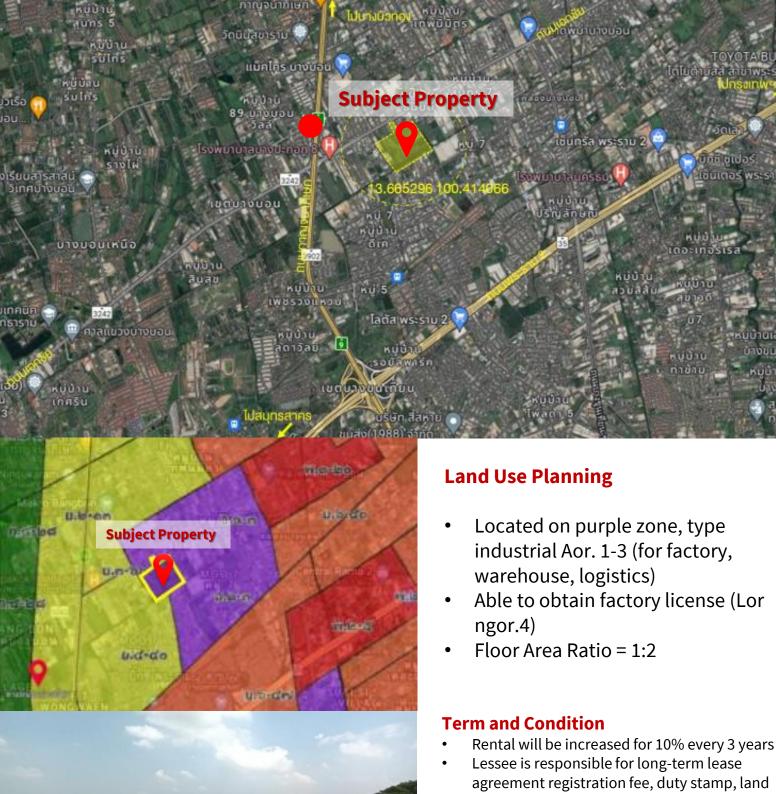

### Location

The property is located on Ekkachai Road, North Bang Bon, Bangkok.

It conveniently access to major highways to many parts of Thailand.

It is located 8 kms. from Petchakasem Road (no. 4)., only 900 from Kanchanapisek Road (no.9), and 3.5 kms. from Rama 2 Road (No. 35).

### This Property is Suitable for

Factory, Warehouse, and Logistics

#### DISCLAIMER

- Lessee is responsible for long-term lease agreement registration fee, duty stamp, land and building tax