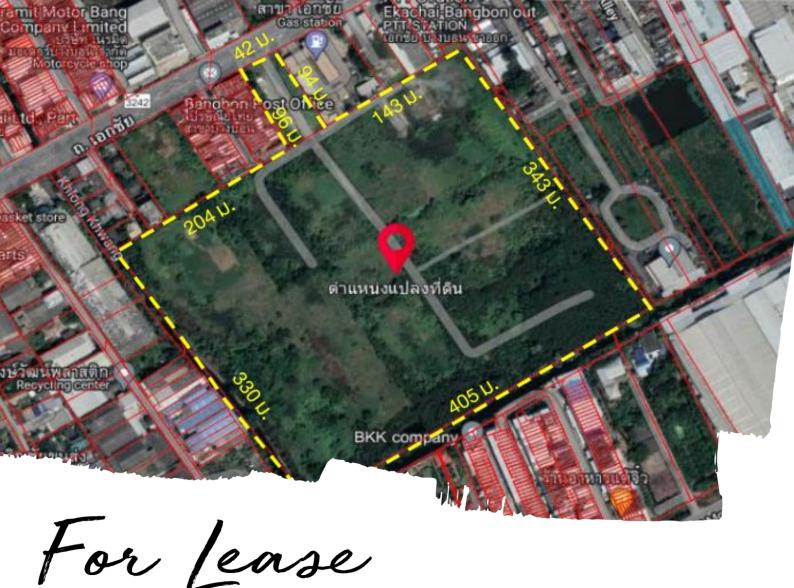

# Purple land (industrial zone) 87 rai for long-term lease on Ekachai Road, North Bang Bon, Bangkok

### Location

The property is located on Ekkachai Road, North Bang Bon, Bangkok.

It conveniently access to major highways to many parts of Thailand.

It is located 8 kms. from Petchakasem Road (no. 4)., only 900 from Kanchanapisek Road (no.9), and 3.5 kms. from Rama 2 Road (No. 35).

### This Property is Suitable for

Factory, Warehouse, and Logistics