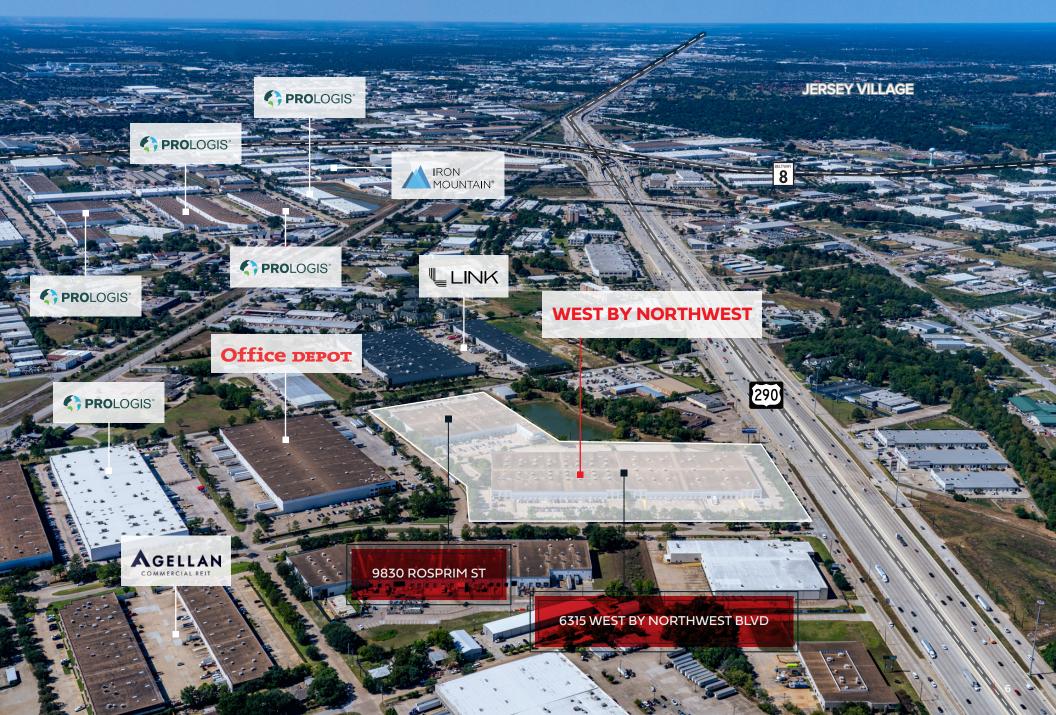

| 4                       |
| Parking                                  | 960 Spaces              | 746 Spaces              |
| Loading Configuration                    | Cross-Dock & Front-Load | Cross-Dock & Front-Load |

### **PORTFOLIO SUMMARY**

1,397,900

Size (sf)

100%

Occupancy

10

Buildings

3.7 Years

WALT

20%+

Mark-to-Market Opportunity at Expiration

Northwest

Submarket

18' - 24'

Clear Heights

1996 - 2000

Year Built

70.49 Acres

Land Area

14%

Office Finish %

21

Tenants

1,706 Spaces

Parking

Cross-Dock & Front-Load

Loading Configuration



## MASTER SITE PLAN WEST BY NORTHWEST



## IRREPLACEABLE, INFILL LOCATION LOCATED AT THE HEART OF HOUSTON'S POPULATION CENTER



## **INSTITUTIONALLY** PREFERRED SUBMARKET SURROUNDED BY BEST-IN-CLASS OWNERSHIP



# HIGHLY ACCESIBLE LOCATIONS PROXIMATE TO HOUSTON'S MOST DESIRABLE INDUSTRIAL THOROUGHFARES



## ROBUST LEASING VELOCITY AND HEALTHY FUNDAMENTALS

### Q3 2022 HIGHLIGHTS

- The pace of leasing activity continued, with strong competition for space driving 11.4 million s.f. in Q3 deal volume.
- » Net absorption climbed to 21.6 million s.f. year-to-date following the 7.1 million s.f. of occupancy gains this quarter.
- » At 6.4%, vacancy remained 200 basis points below Q3 2021.
- The Houston industrial market saw 13.4% rent growth in 2021 and 12.0% rent growth in 2022 according to Green Street research.

### LEASING ACTIVITY BY SUBMARKET QTD





## **DISTRIBUTION** LOCATION WITHIN REACH OF 25 MILLION RESIDENTS

With easy access to the Texas Triangle, the area between DFW, Houston, and San