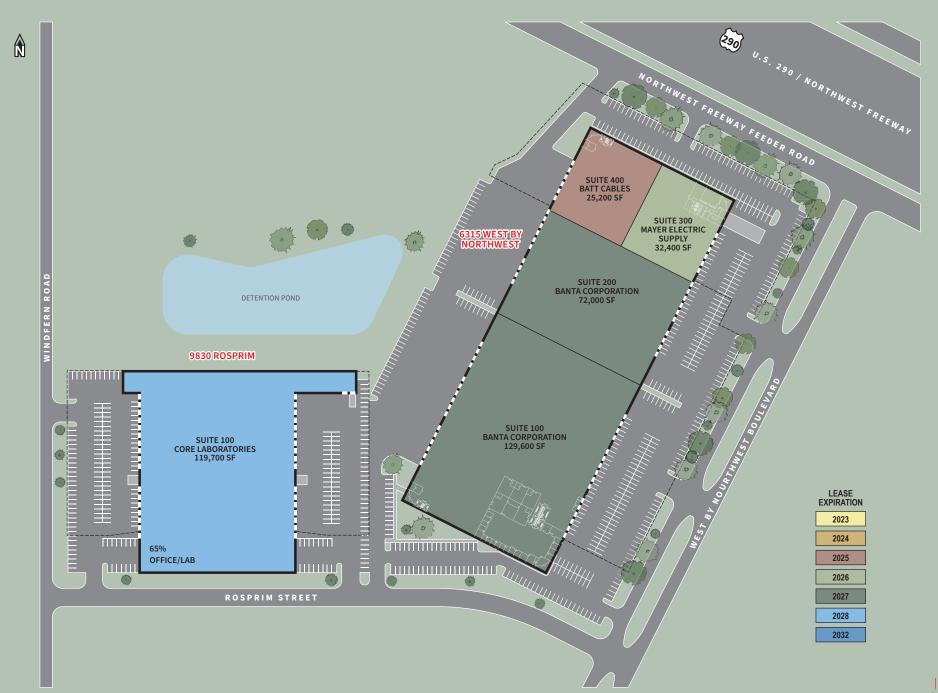

## MASTER SITE PLAN WEST BY NORTHWEST

The Portfolio features a diverse range of site plans with front-load and cross-dock configurations and suite sizes ranging from 12,375 square feet to 275,600 square feet. 73% of the Portfolio's suites are sub 50,000 square feet catering to a growing tenancy base insulated from Houston's development pipeline. Located on a total of 70.49 acres, the Portfolio consists of 8 buildings directly accessible to Beltway 8 via Clay Road ("Claymoore I, II, & III") and 2 buildings located with frontage on Highway 290 ("West by Northwest").