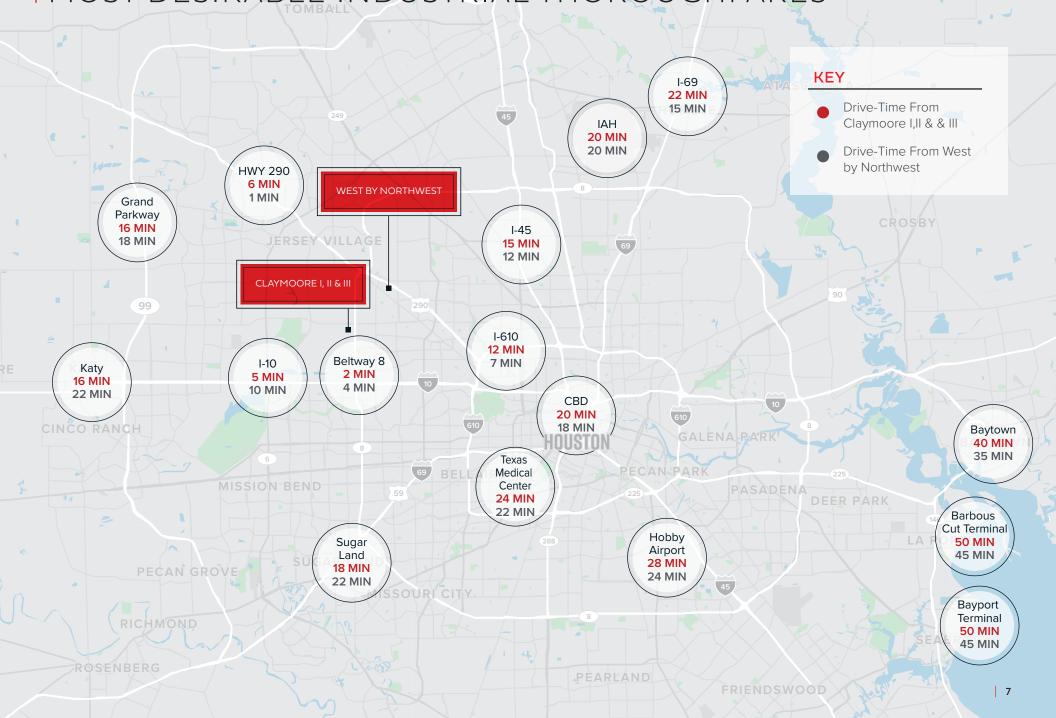

# HIGHLY ACCESIBLE LOCATIONS PROXIMATE TO HOUSTON'S MOST DESIRABLE INDUSTRIAL THOROUGHFARES

The Portfolio's infill Northwest Houston location with easy access to Beltway 8, Highway 290, and Interstate 10 is the "Main-and-Main" destination for Houston industrial tenants serving the dense population and growth in Northwest Houston. This is exemplified by the Portfolio's weighted average tenure of 11.9 years and the surrounding quality of tenancy and ownership in the area (which includes Amazon, Office Depot, Home Depot, Prologis, LINK, & Clarion).