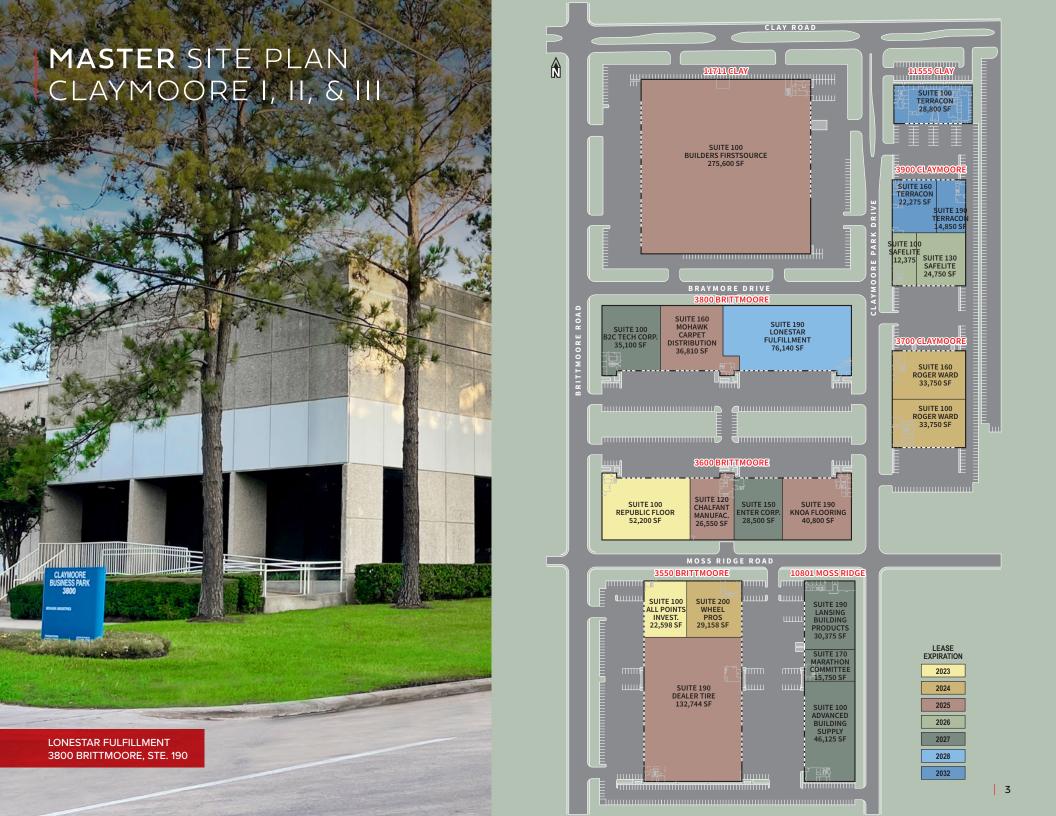

The Portfolio features a diverse range of site plans with front-load and cross-dock configurations and suite sizes ranging from 12,375 square feet to 275,600 square feet. 73% of the Portfolio's suites are sub 50,000 square feet catering to a growing tenancy base insulated from Houston's development pipeline. Located on a total of 70.49 acres, the Portfolio consists of 8 buildings directly accessible to Beltway 8 via Clay Road ("Claymoore I, II, & III") and 2 buildings located with frontage on Highway 290 ("West by Northwest").

## PROPERTY DESCRIPTIONS

SUMMARY

| Address               | 3700 Claymoore                                                    | 3900 Claymoore                                          | 11555 Clay Rd                                | 3800 Brittmoore Rd                           | 3600 Brittmoore Rd                                   |
|-----------------------|-------------------------------------------------------------------|---------------------------------------------------------|----------------------------------------------|----------------------------------------------|------------------------------------------------------|
| Size (SF)             | 67,500                                                            | 74,250                                                  | 28,800                                       | 148,050                                      | 148,050                                              |
| Occupancy             | 100%                                                              | 100%                                                    | 100%                                         | 100%                                         | 100%                                                 |
| Loading Configuration | Front Load                                                        | Front Load                                              | Front Load                                   | Front Load                                   | Front Load                                           |
| Land Area             | 3.41 Acres                                                        | 3.41 Acres                                              | 2.57 Acres                                   | 7.35 Acres                                   | 7.35 Acres                                           |
| Year Built            | 1998                                                              | 1998                                                    | 1998                                         | 1996                                         | 1996                                                 |
| Clear Height          | 24'                                                               | 24'                                                     | 18'                                          | 24'                                          | 24'                                                  |
| WALT                  | 1.7 Years                                                         | 6.5 Years                                               | 9.3 Years                                    | 4.3 Years                                    | 2.3 Years                                            |
| Office Finish %       | 11%                                                               | 22%                                                     | 85%                                          | 5%                                           | 7%                                                   |
| Truck Court           | 136' - 199' (Shared)                                              | 172.5' (Shared) - 199' (Shared)                         | 172.5' (Shared)                              | 125'                                         | 125'                                                 |
| Column Spacing        | 45' x 45'                                                         | 45' x 45'                                               | 45' x 45'                                    | 38' x 45'                                    | 38'x 45'                                             |
| Car Parking           | 75 Spaces                                                         | 45 Spaces                                               | 100 Spaces                                   | 175 Spaces                                   | 160 Spaces                                           |
| # of Tenants          | 1                                                                 | 2                                                       |                                              | 3                                            | 4                                                    |
| Dock Doors            | 17                                                                | 11                                                      | 11                                           | 35                                           | 35                                                   |
| Drive In Doors        | 4                                                                 | 2                                                       | 2                                            | 2                                            | 3                                                    |
| Coverage Ratio        | 45.4%                                                             | 50.0%                                                   | 25.8%                                        | 46.3%                                        | 46.3%                                                |
| Building Dimensions   | 225' x 300'                                                       | 225' x 330'                                             | 225' x 120'                                  | 765' x 190'                                  | 765' x 190'                                          |
| CONSTRUCTION          | noore noore                                                       |                                                         | 2004462004111                                |                                              |                                                      |
| Exterior Walls        | Concrete tilt wall                                                | Concrete tilt wall                                      | Masonry                                      | Concrete tilt wall                           | Concrete tilt wall                                   |
| Roof Type             | Grav <mark>el B</mark> allasted built-up                          | Gravel Ballasted built-up                               | Gravel Ballasted built-up                    | Gravel Ballasted built-up                    | Gravel Ballasted built-u                             |
| MECHANICAL            |                                                                   |                                                         |                                              |                                              |                                                      |
| Electrical            | 4,000 <mark>amp,</mark> 277 /480 volt,<br>3-phase, 4-wire         | 4,000 amp, 277 /480 volt,<br>3-phase, 4-wire            | 4,000 amp, 277 /480 volt,<br>3-phase, 4-wire | 4,000 amp, 277 /480 volt,<br>3-phase, 4-wire | 4,000 amp, 277 /480 vo<br>3-phase, 4-wire            |
| Fire Protection       | Wet                                                               | ESFR                                                    | Wet                                          | ESFR                                         | Wet                                                  |
| Interior Lighting     | Strip Light Fluorescent & High<br>Bay Me <mark>t</mark> al Halide | LED, Strip Light Fluorescent &<br>High Bay Metal Halide | N/A UP                                       | LED                                          | T-5, Strip Light Fluorescer<br>High Bay Metal Halide |
|                       | HID Lamps                                                         | HID Lamps                                               | HID Lamps                                    | HID Lamps                                    | HID Lamps                                            |

CLAYMOORE I & II