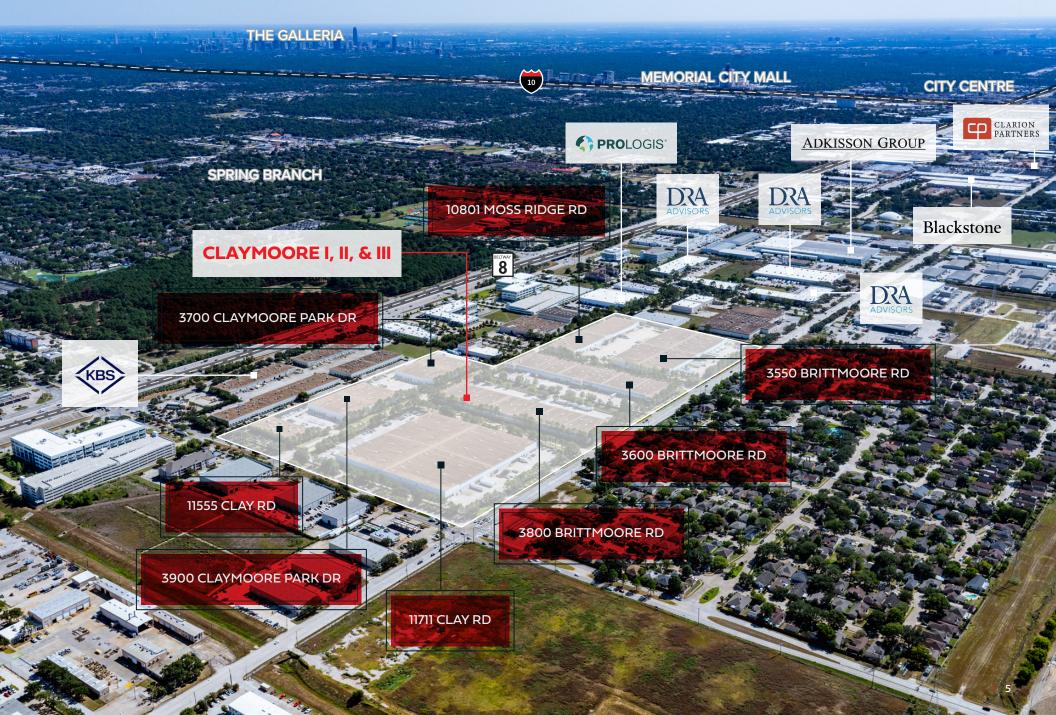

The Portfolio's infill Northwest Houston location with easy access to Beltway 8, Highway 290, and Interstate 10 is the "Main-and-Main" destination for Houston industrial tenants serving the dense population and growth in Northwest Houston. This is exemplified by the Portfolio's weighted average tenure of 11.9 years and the surrounding quality of tenancy and ownership in the area (which includes Amazon, Office Depot, Home Depot, Prologis, LINK, & Clarion).

## **INSTITUTIONALLY** PREFERRED SUBMARKET SURROUNDED BY BEST-IN-CLASS OWNERSHIP