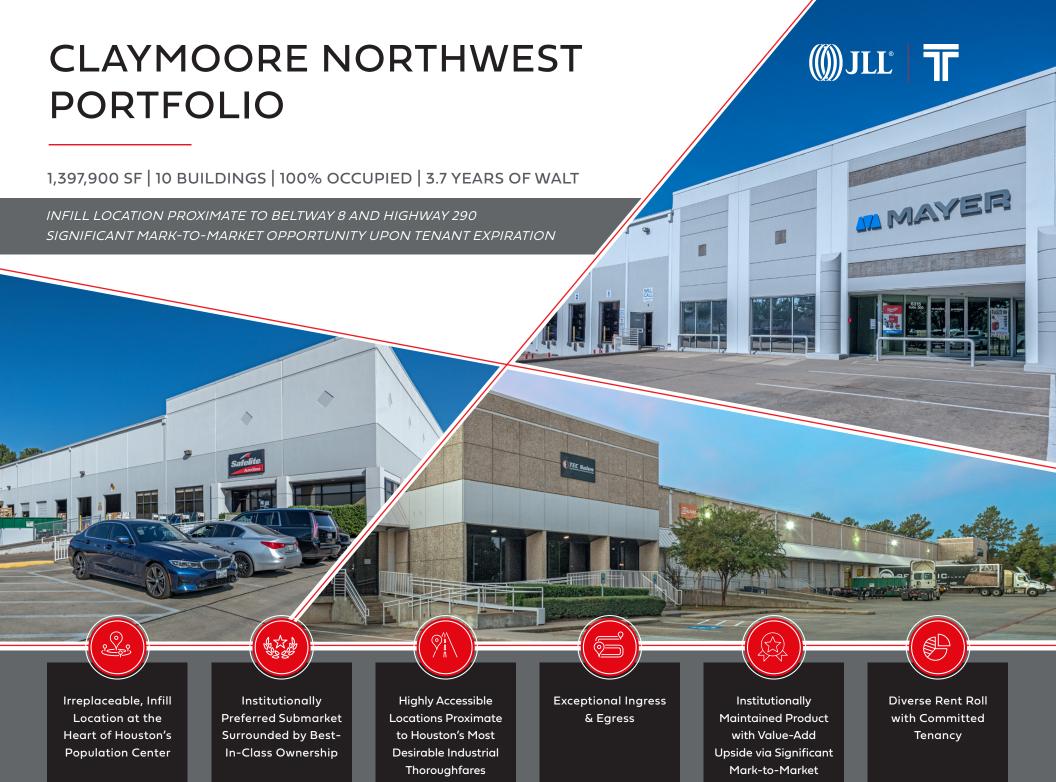

### THE Offering

Jones Lang LaSalle ("JLL") and Transwestern on behalf of Ownership, are pleased to offer for sale the Claymoore Northwest Portfolio ("the Portfolio"), a 1,397,900 square foot, 10 building business park located proximate to Beltway 8 and Highway 290 in the Northwest industrial submarket of Houston, TX. The Portfolio is 100% occupied to 21 tenants with 3.7 years of weighted average lease term.

### **PORTFOLIO SUMMARY**

1,397,900

Size (sf)

100%

Occupancy

10

Buildings

3.7 Years

WALT

20%+

Mark-to-Market Opportunity at Expiration

Northwest

Submarket

18' - 24'

Clear Heights

1996 - 2000

Year Built

70.49 Acres

Land Area

14%

Office Finish %

21

Tenants

1,706 Spaces

Parking

Cross-Dock & Front-Load

Loading Configuration