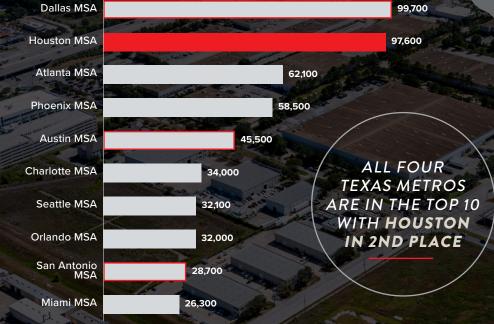

### TOP 10 US METROS FOR ESTIMATED POPULATION GROWTH IN 2022

25 MILLION WITHIN 5 HOURS

HOUSTON

DALLAS

AUSTIN /SAN ANTONIO