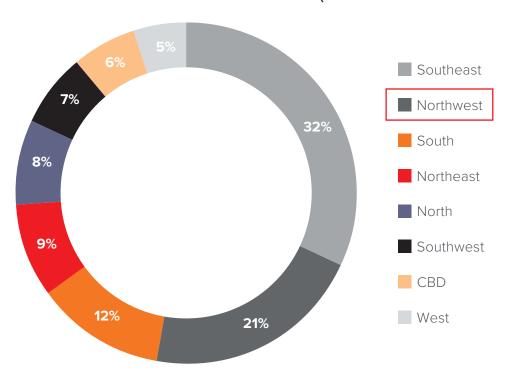

ILL LOCATION LOCATED AT THE HEART OF HOUSTON'S POPULATION CENTER



## **INSTITUTIONALLY** PREFERRED SUBMARKET SURROUNDED BY BEST-IN-CLASS OWNERSHIP



# HIGHLY ACCESIBLE LOCATIONS PROXIMATE TO HOUSTON'S MOST DESIRABLE INDUSTRIAL THOROUGHFARES



## ROBUST LEASING VELOCITY AND HEALTHY FUNDAMENTALS

### Q3 2022 HIGHLIGHTS

- The pace of leasing activity continued, with strong competition for space driving 11.4 million s.f. in Q3 deal volume.
- » Net absorption climbed to 21.6 million s.f. year-to-date following the 7.1 million s.f. of occupancy gains this quarter.
- » At 6.4%, vacancy remained 200 basis points below Q3 2021.
- The Houston industrial market saw 13.4% rent growth in 2021 and 12.0% rent growth in 2022 according to Green Street research.

### LEASING ACTIVITY BY SUBMARKET QTD





## **DISTRIBUTION** LOCATION WITHIN REACH OF 25 MILLION RESIDENTS

With easy access to the Texas Triangle, the area between DFW, Houston, and San Antonio, the Portfolio's tenants can reach over 25 million people in a matter of hours. Over the next 40 years, the population of the Texas Triangle is projected to grow more than 65%, resulting in 78% of Texans living within the area. The Dallas-Fort Worth, Houston, Austin, and San Antonio metropolitan areas combine to create one giant megalopolis, which ranks as the seventh largest mega-region in North America. The Texas Triangle megalopolis' \$1.32 trillion in economic output would rank among the world's 15 largest economies.

### TOP 10 US METROS FOR ESTIMATED POPULATION GROWTH IN 2022



25 MILLION WITHIN 5 HOURS

HOUSTON

DALLAS

AUSTIN