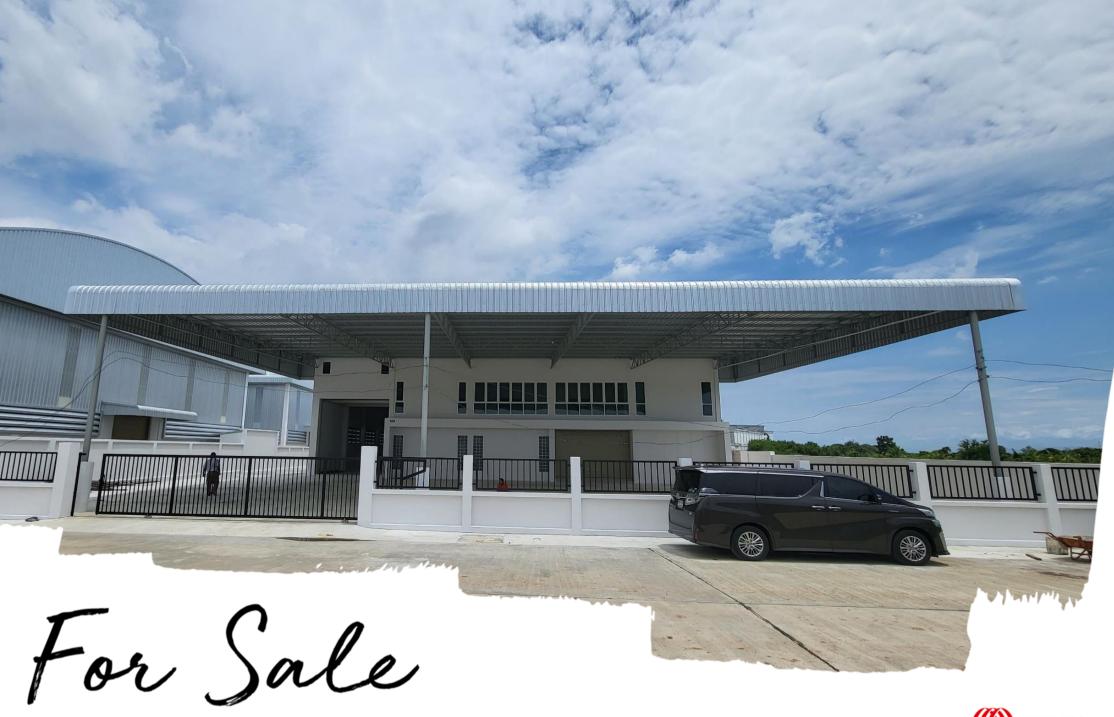

# **Investment Highlights**

- It is located in Bang Phriang, Bang Bo District, Samutprakran
- Approximately 16 km. to the frontage Bangna- Trad road
- Easy access to Theparak road, only 6 km.
- Approx. 16 km. to BKK airport
- Approx. 88 km. to Laem Chabang Port
- Newly built factory

### **Property**

- Standalone building
- Total land area 3,360 sq.m. (2 rai 40 sq.wah)
- Gross floor area is approximately 2,015 sq.m.
- Production/warehouse area is approximately 1,850 sq.m.
- Office area is approximately 165 sq.m.

### **Building Specification**

- Floor loading 30,000 kg./ sq.m.
- Ceiling height 12 meters
- Ample parking area