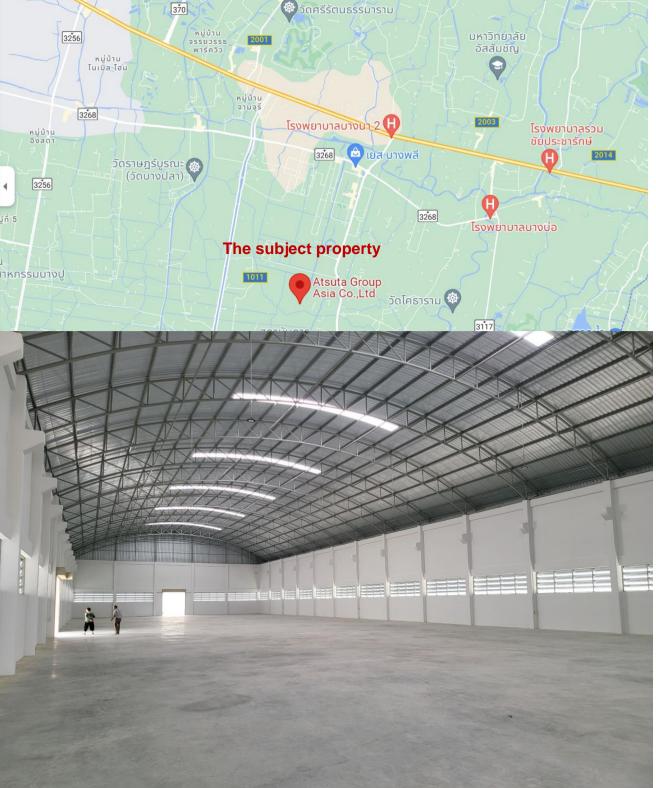

# **Investment Highlights**

- It is located in Bang Phriang, Bang Bo District, Samutprakran
- Approximately 16 km. to the frontage Bangna- Trad road
- Easy access to Theparak road, only 6 km.
- Approx. 16 km. to BKK airport
- Approx. 88 km. to Laem Chabang Port
- Newly built factory

### **Property**

- Standalone building
- Total land area 3,360 sq.m. (2 rai 40 sq.wah)
- Gross floor area is approximately 2,015 sq.m.
- Production/warehouse area is approximately 1,850 sq.m.
- Office area is approximately 165 sq.m.

### **Building Specification**

- Floor loading 30,000 kg./ sq.m.
- Ceiling height 12 meters
- Ample parking area