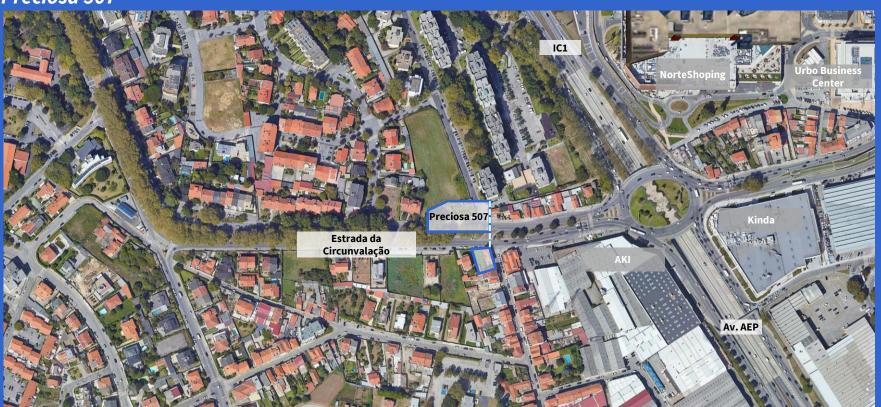

## Location

### Preciosa 507

The property is located in Circunvalação, Porto, at close distance from NorteShoping, the location is a major business and retail hub.

The area is one of the most prestigious business locations with some of the most notable offices and retail developments.

The Asset has a strategic location, at the Norwest area of Porto in the proximity of Matosinhos Municipality, with easy access to Maia.

The Property benefits from easy accessibility to Estrada da Circunvalação A28, A20 and A4.