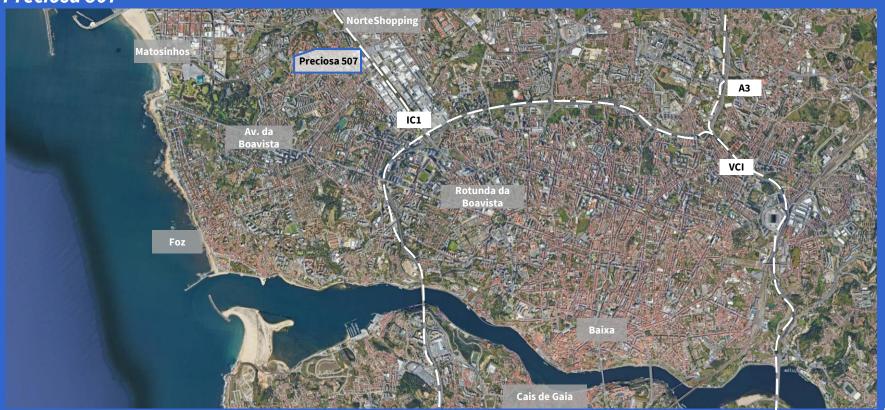

## Location

### Preciosa 507

The property is located in Circunvalação, Porto, at close distance from NorteShoping, the location is a major business and retail hub.

The area is one of the most prestigious business locations with some of the most notable offices and retail developments.

The Asset has a strategic location, at the Norwest area of Porto in the proximity of Matosinhos Municipality, with easy access to Maia.

The Property benefits from easy accessibility to Estrada da Circunvalação A28, A20 and A4.