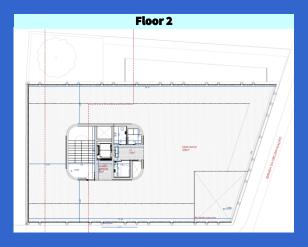

# **The Asset – Typical floor plans**

**(())** JLL

Preciosa 507

#### Asset/ project data:

Plot 493 sqmExisting construction 575 sqm

GCA above ground
 1.124 sqm(+ 92 sqm technical areas)

GCA bellow ground 758 sqm
 GCA total 1.974 sqm
 Exterior areas 70 sqm

• Floors above ground 3 (+-374 sqm each)