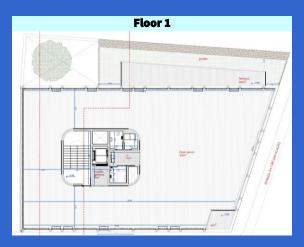

# **The Asset – Typical floor plans**

**(())** JLL

Preciosa 507

#### Asset/ project data:

Plot 493 sqmExisting construction 575 sqm

GCA above ground
 1.124 sqm(+ 92 sqm technical areas)

GCA bellow ground 758 sqm
 GCA total 1.974 sqm
 Exterior areas 70 sqm

• Floors above ground 3 (+-374 sqm each)