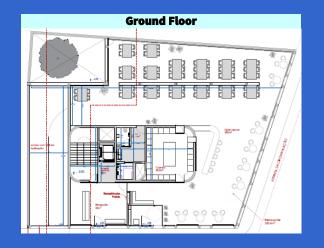

o in the proximity of Matosinhos Municipality, with easy access to Maia.

The Property benefits from easy accessibility to Estrada da Circunvalação A28, A20 and A4.



# Location



Preciosa 507



# Location



Preciosa 507



6

## **The Asset**

#### Preciosa 507

Land plot with an approved architecture project foreseeing 1.124 sqm GCA above ground of to develop a services project. Ideal for a stand alone project or a corporate headquarters.

#### Asset/ project data:

Plot 493 sqmExisting construction 575 sqm

GCA above ground
 1.124 sqm(+ 92 sqm technical areas)

GCA bellow ground 758 sqm
 GCA total 1.974 sqm
 Exterior areas 70 sqm

• Floors above ground 3 (+-374 sqm each)

• Floors bellow ground 2 (+-379 sqm each)



# **The Asset – Typical floor plans**

**(())** JLL

Preciosa 507







## **Sales Details**

#### Preciosa 507

**Asking Price: €2.000.000** 

JLL is instructed on behalf of the seller to solicit offers from investors for the purchase of the property.

The vendor is accepting offers for the property, which is freehold and available by way of an asset deal.

Non-Binding Offers should include:

- Details of the purchaser;
- Track record;
- Identification of the advisors (if applicable);
- Proposed price;
- Payment conditions;
- Capital structure;
- Internal approval process description;
- Confirmation of time required for completion (including due diligence)

Any questions or requests for additional information to be directed, via e-mail, to the sales team. Upon request, interested parties will be granted access to inspect the property. Access to an info