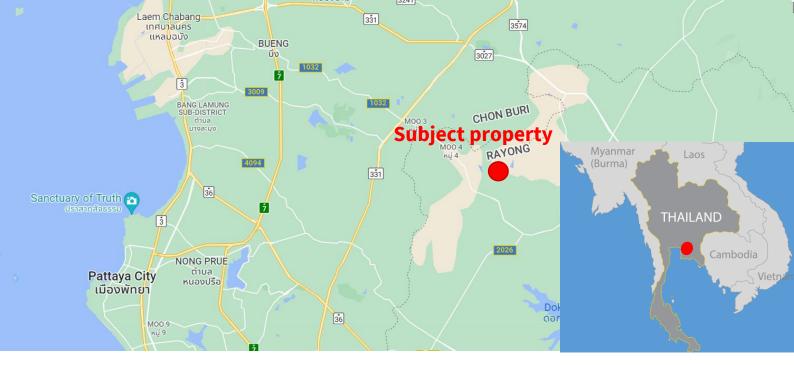

## Location:

- The property is located in Pluak Daeng District, Rayong province.
- Industrial Zone (purple land) with developed utility and infrastructure.
- Approximately 37 kms to Laem Chabang Deep Seaport, easy access to Pattaya City only 44 kms.