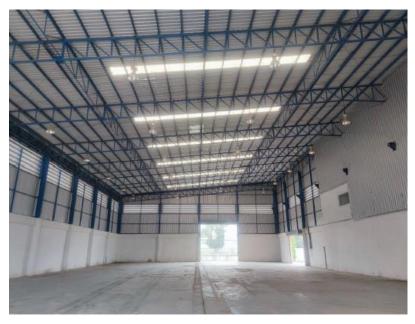

## **Description:**

- The property consists of 2-Storey factory and warehouse building.
- Total land area approx. 7,328.8 sq.m. (4-2-32.2 rai)
- Office & factory area 1,845 sq.m.
- Clear height 11.5 m.
- Floor load 3 tons/sq.m.
- Building length 48 m. x 42 m.
- Concrete yard/parking available
- Full utility/ infrastructure improvement
- Industrial (purple zone)