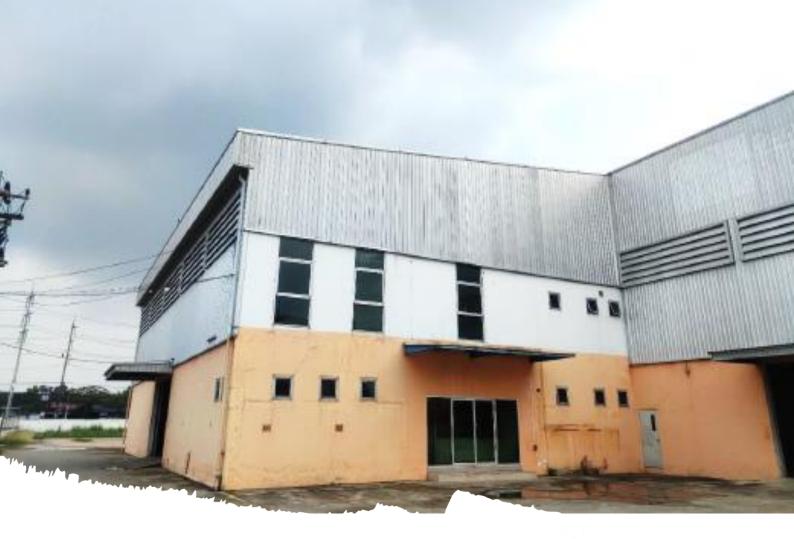

## Factory & Warehouse at Pluak Daeng, Rayong Province

## **Description:**

- The property consists of 2-Storey factory and warehouse building.
- Total land area approx. 7,328.8 sq.m. (4-2-32.2 rai)
- Office & factory area 1,845 sq.m.
- Clear height 11.5 m.
- Floor load 3 tons/sq.m.
- Building length 48 m. x 42 m.
- Concrete yard/parking available
- Full utility/ infrastructure improvement
- Industrial (purple zone)