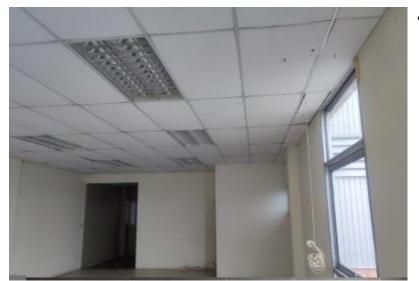

## **Description:**

- The property consists of 2-Storey factory and warehouse building.
- Total land area approx. 7,328.8 sq.m. (4-2-32.2 rai)
- Office & factory area 1,845 sq.m.
- Clear height 11.5 m.
- Floor load 3 tons/sq.m.
- Building length 48 m. x 42 m.
- Concrete yard/parking available
- Full utility/ infrastructure improvement
- Industrial (purple zone)