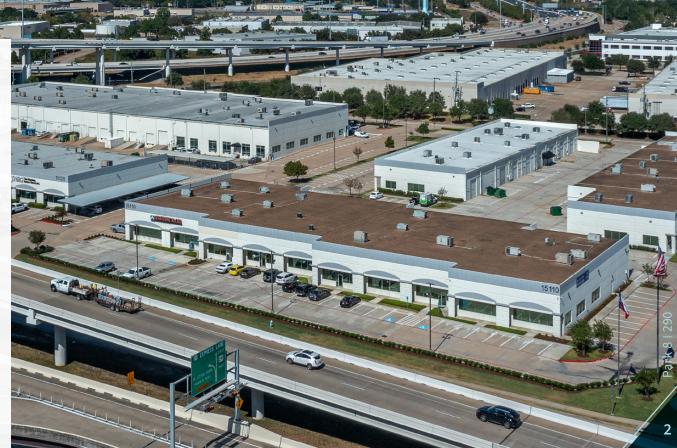

### THE OFFERING

Jones Lang LaSalle ("JLL"), on behalf of ownership, is pleased to offer for sale Park 8 | 290 ("the Property"), a 185,925 square foot Class A industrial business park located at the northeast intersection of Beltway 8 and Highway 290. The Property's site plan caters to users looking for 1,800 to 18,000 square feet. The Northwest Houston location at the intersection of Beltway 8 and Highway 290 is the "main-and-main" location for industrial tenants serving the rapid population growth in Northwest and West Houston. The existing tenancy base is comprised of showroom users, distribution tenants, and service providers all located at the Property due to the proximity to their employment base and/or clientele. As developers continue to focus on "big box" development catering to larger distribution tenancy, unique shallow-bay product in infill, land constrained locations like Park 8 | 290 represent irreplaceable real estate insulated from new supply and impossible to replicate today. Ownership has maintained the property to the highest standard offering new investors the opportunity to acquire a best-in-class, light industrial asset with healthy cash flow, immediate upside, and minimal future capital expenditure. Currently 85.5% leased with five move-in-ready vacancies available at the Property ranging from 1,800 to 10,800 square feet, new ownership has the unique opportunity to add immediate value via stabilizing the asset.

#### TRANSACTION SUMMARY **PROPERTY** 10041 & 10055 Regal Row, 15110 & 15120 Northwest Freeway, **ADDRESS** 6961 Brookhollow West. Houston, TX 77040 SIZE (SF) 185.925 **# OF BUILDINGS OCCUPANCY** 85.5% Northwest **SUBMARKET YEAR BUILT** 2001 - 2005 WALT 3.1 Years **CLEAR HEIGHT** 18 - 24' **OFFICE FINISH** 51% LOADING Rear-Load CONFIGURATION **CAR PARKING** 612 Spaces SPACES