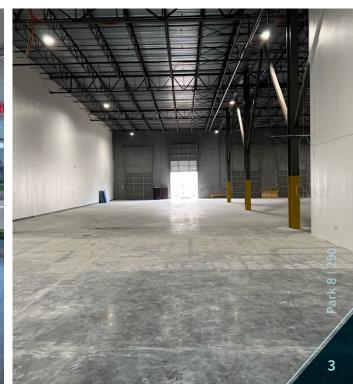

### IMMEDIATE VALUE-ADD UPSIDE VIA LEASE-UP OF MOVE-IN-READY VACANCY

With five move-in-ready vacancies available at the Property ranging from 1,800 square feet to 10,800 square feet, new ownership has the unique opportunity to add immediate value via stabilizing the asset. Each vacancy is in move-in condition with a standard +/- 40% office finish, fully air-conditioned warehouse space, and minimal tenant improvement expenditure required. 58% of the vacant square footage and two of the five vacant suites are desirable endcap suites. Current ownership has maintained the property to the highest standard offering new investors the opportunity to acquire a best-in-class, light industrial asset with healthy cash flow, immediate upside, and minimal future capital expenditure.

MOVE-IN READY VACANCIES AVAILABLE

1.8-10.8K SQUARE FEET ± 40%

OFFICE FINISH OF

EACH VACANCY

58%
OF VACANT SF ARE
DESIRABLE ENDCAP SUITES

2/5
VACANT SUITES ARE
DESIRABLE ENDCAP SUITES