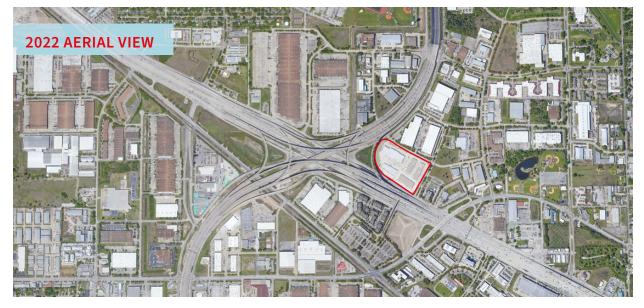

## LAND CONSTRAINED INFILL LOCATION INSULATED FROM FUTURE SUPPLY

The rapid population growth experienced in Northwest Houston has pushed new industrial development outside of Beltway 8 creating severe land constraints in the immediate area that would make it impossible to replicate the Property today. Moreover, as developers focus on big-box distribution product, shallow-bay flex industrial has not been able to keep up with the growing demand among sub 20,000 square feet tenants looking to cater to the dense population in West and Northwest Houston.