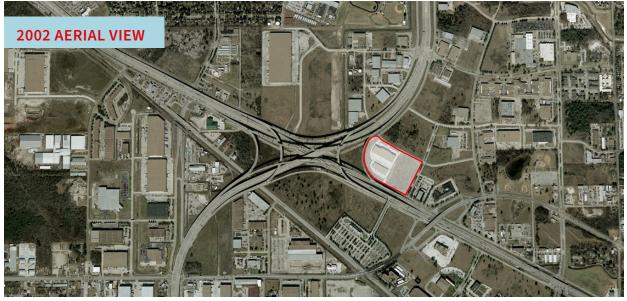

## LAND CONSTRAINED INFILL LOCATION INSULATED FROM FUTURE SUPPLY

The rapid population growth experienced in Northwest Houston has pushed new industrial development outside of Beltway 8 creating severe land constraints in the immediate area that would make it impossible to replicate the Property today. Moreover, as developers focus on big-box distribution product, shallow-bay flex industrial has not been able to keep up with the growing demand among sub 20,000 square feet tenants looking to cater to the dense population in West and Northwest Houston.

## **EXCEPTIONAL** ACCESS LOCATED AT THE "MAIN-AND-MAIN" INTERSECTION FOR INDUSTRIAL USERS