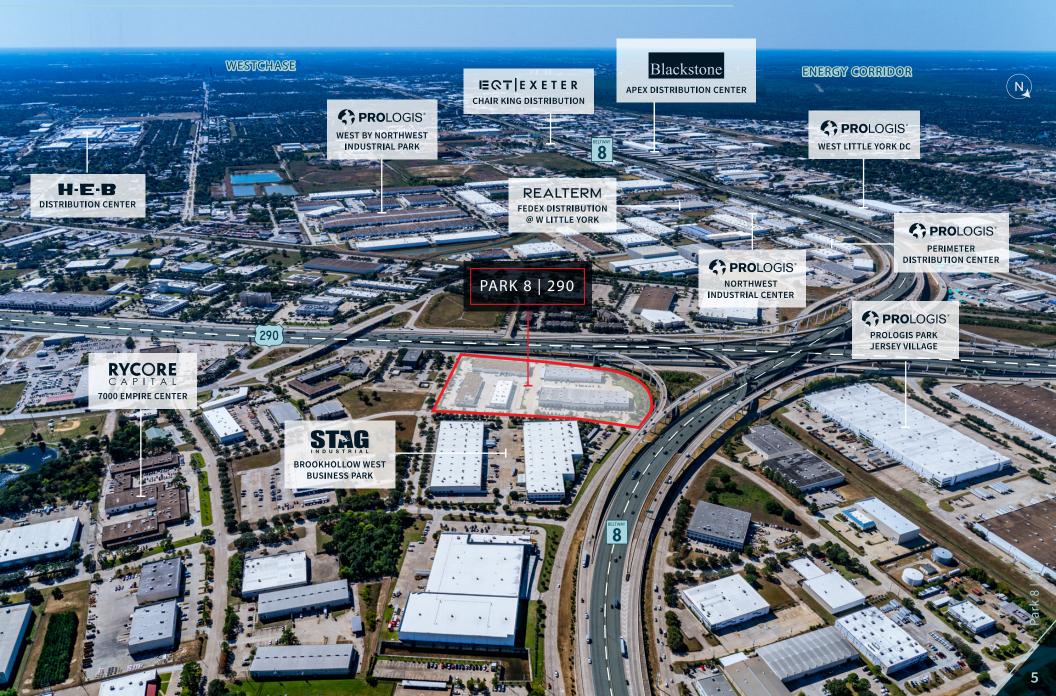

## INSTITUTIONALLY PREFERRED SUBMARKET SURROUNDED BY BEST-IN-CLASS OWNERSHIP

## LAND CONSTRAINED INFILL LOCATION INSULATED FROM FUTURE SUPPLY

The rapid population growth experienced in Northwest Houston has pushed new industrial development outside of Beltway 8 creating severe land constraints in the immediate area that would make it impossible to replicate the Property today. Moreover, as developers focus on big-box distribution product, shallow-bay flex industrial has not been able to keep up with the growing demand among sub 20,000 square feet tenants looking to cater to the dense population in West and Northwest Houston.