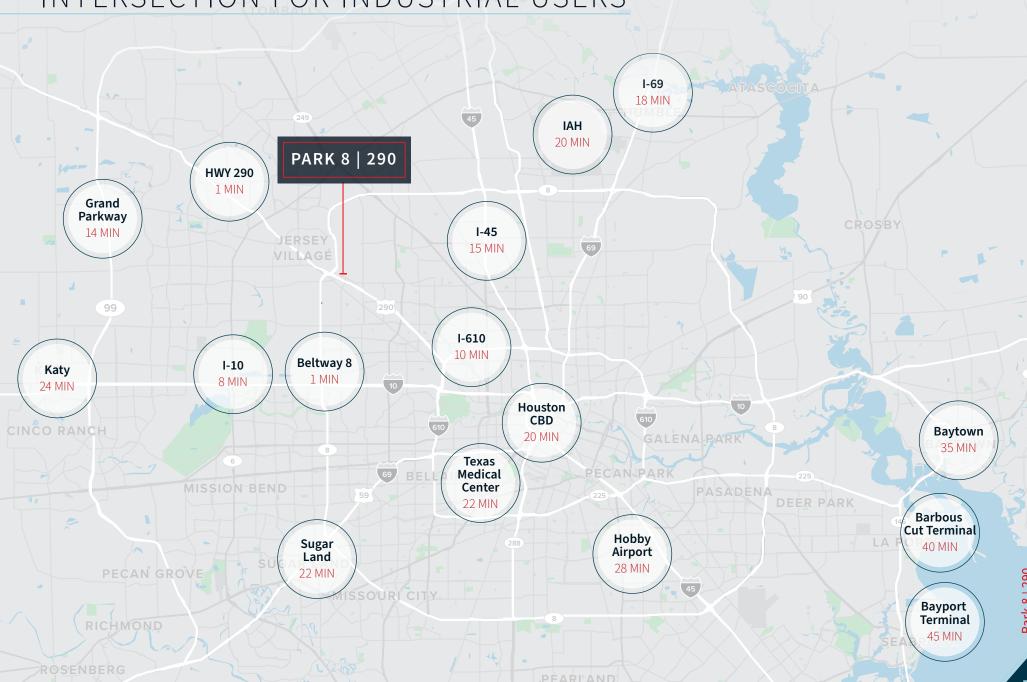

## **EXCEPTIONAL** ACCESS LOCATED AT THE "MAIN-AND-MAIN" INTERSECTION FOR INDUSTRIAL USERS