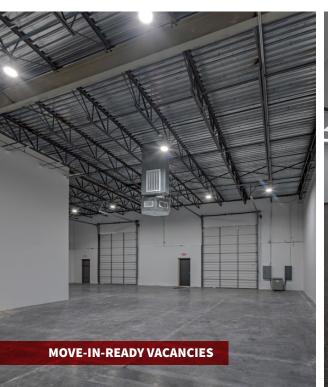

### IMMEDIATE VALUE-ADD UPSIDE VIA LEASE-UP OF MOVE-IN-READY VACANCY

With five move-in-ready vacancies available at the Property ranging from 1,800 square feet to 10,800 square feet, new ownership has the unique opportunity to add immediate value via stabilizing the asset. Each vacancy is in move-in condition with a standard +/- 40% office finish, fully air-conditioned warehouse space, and minimal tenant improvement expenditure required. 58% of the vacant square footage and two of the five vacant suites are desirable endcap suites. Current ownership has maintained the property to the highest standard offering new investors the opportunity to acquire a best-in-class, light industrial asset with healthy cash flow, immediate upside, and minimal future capital expenditure.

MOVE-IN READY VACANCIES AVAILABLE

1.8-10.8K SQUARE FEET ± 40%

OFFICE FINISH OF

EACH VACANCY

58%
OF VACANT SF ARE
DESIRABLE ENDCAP SUITES

2/5
VACANT SUITES ARE
DESIRABLE ENDCAP SUITES