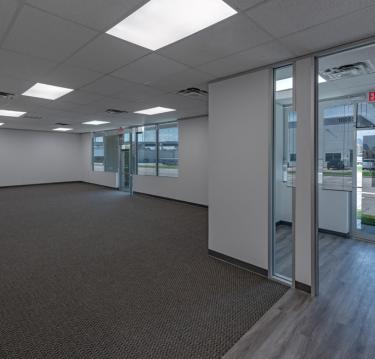

### IMMEDIATE VALUE-ADD UPSIDE VIA LEASE-UP OF MOVE-IN-READY VACANCY

With five move-in-ready vacancies available at the Property ranging from 1,800 square feet to 10,800 square feet, new ownership has the unique opportunity to add immediate value via stabilizing the asset. Each vacancy is in move-in condition with a standard +/- 40% office finish, fully air-conditioned warehouse space, and minimal tenant improvement expenditure required. 58% of the vacant square footage and two of the five vacant suites are desirable endcap suites. Current ownership has maintained the property to the highest standard offering new investors the opportunity to acquire a best-in-class, light industrial asset with healthy cash flow, immediate upside, and minimal future capital expenditure.

# **RECENTLY** RENOVATED ASSET MAINTAINED TO THE HIGHEST QUALITY

Current ownership has made a significant investment in rotating out full office or heavy office tenants, converting the spaces to light industrial space, and leasing up the vacancies. This business plan has been executed to perfection that allows a new owner to capitalize on the recent improvements in leasing the 5-remaining move-in-ready vacancies: