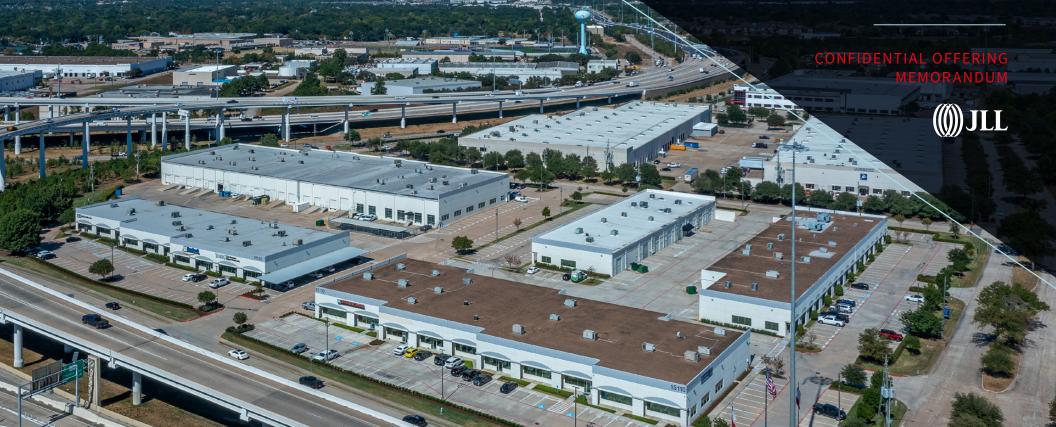

## PARK 8 | 290

HOUSTON, TX

185,925 SQUARE FOOT CLASS A LIGHT INDUSTRIAL BUSINESS PARK | RECENTLY RENOVATED WITH MOVE-IN-READY SUITES | CLEAR PATH TO STABILIZATION

IMMEDIATE
VALUE-ADD
UPSIDE VIA
LEASE-UP OF
MOVE-IN-READY
VACANCY

### THE OFFERING

Jones Lang LaSalle ("JLL"), on behalf of ownership, is pleased to offer for sale Park 8 | 290 ("the Property"), a 185,925 square foot Class A industrial business park located at the northeast intersection of Beltway 8 and Highway 290. The Property's site plan caters to users looking for 1,800 to 18,000 square feet. The Northwest Houston location at the intersection of Beltway 8 and Highway 290 is the "main-and-main" location for industrial tenants serving the rapid population growth in Northwest and West Houston. The existing tenancy base is comprised of showroom users, distribution tenants, and service providers all located at the Property due to the proximity to their employment base and/or clientele. As developers continue to focus on "big box" development catering to larger distribution tenancy, unique shallow-bay product in infill, land constrained locations like Park 8 | 290 represent irreplaceable real estate insulated from new supply and impossible to replicate today. Ownership has maintained the property to the highest standard offering new investors the opportunity to acquire a best-in-class, light industrial asset with healthy cash flow, immediate upside, and minimal future capital expenditure. Currently 85.5% leased with five move-in-ready vacancies available at the Property ranging from 1,800 to 10,800 square feet, new ownership has the unique opportunity to add immediate value via stabilizing the asset.