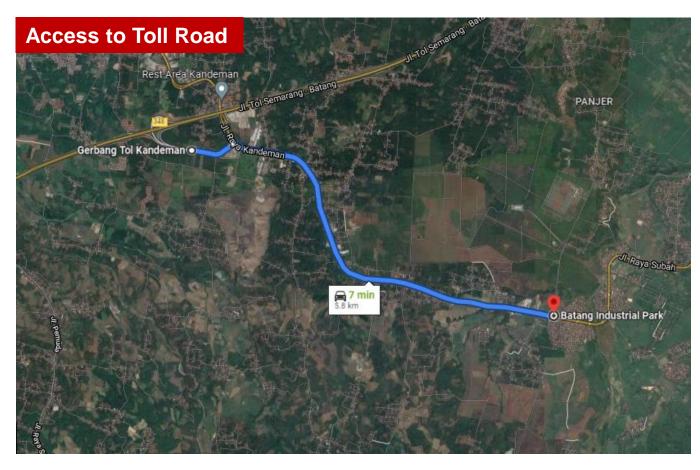

#### Access to the closest toll gate

- Existing access from the Jl Raya Subah Pantura National Road: 1.4 km
- Distance to the existing Kendaman Tol Gate: 5 km
- Distance to the nearest City: Semarang 90 km