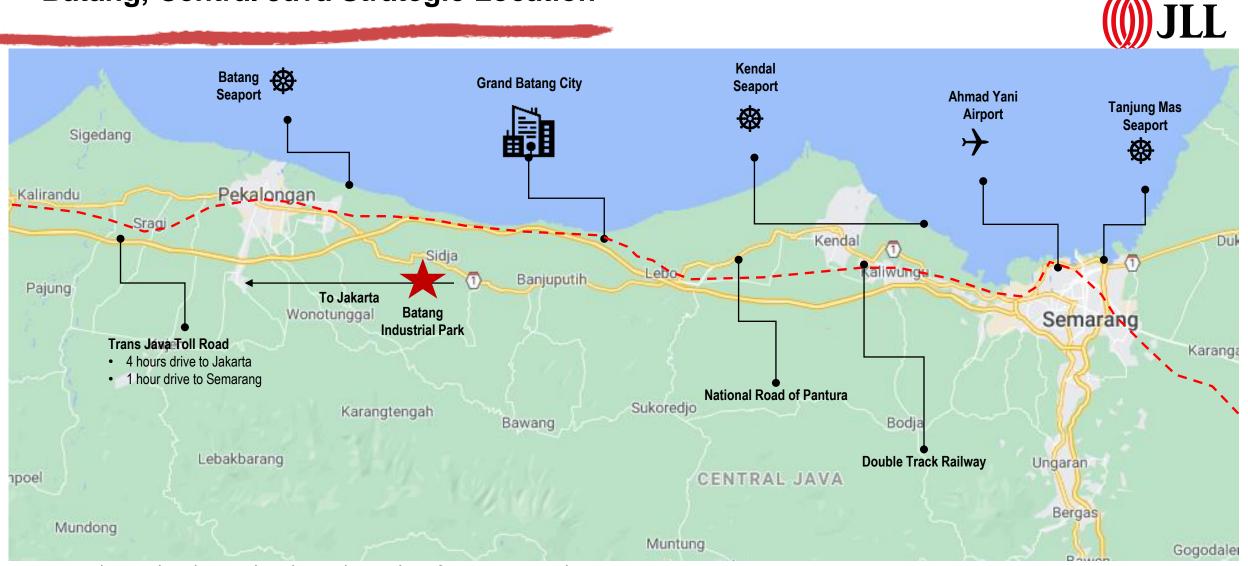

# **Batang, Central Java Strategic Location**

Batang is located in the north industrial corridor of Java in Central Java Province:

- Rapid infrastructure development including toll road, railways, and seaport
- 258,000 potential high competent and competitive labor force with a competitive minimum wage of IDR 2,132,535 in 2022
- Government encouragement to invite international investors to Batang Area