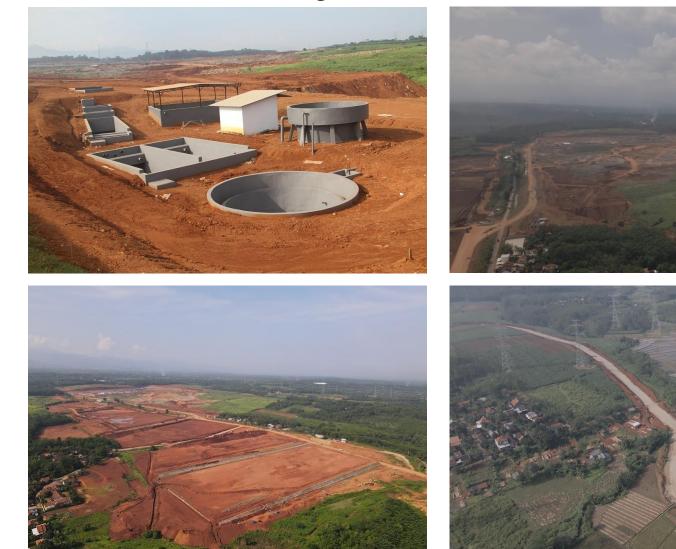

LN



Clean Water: 300 Liters / second ~ 25,000 m3 / day by KII



WWTP: 2 x 2,500 m3 / day by KII



Telecommunication: Telephone line and Fiber Optic by PT Telkom



Gas: CNG supplied by Pertagas and PGN



Fire Protection: Fire Brigade within area and Fire hydrants

**())** JLL





| Available Lot | Size (sqm) |
|---------------|------------|
| D2            | 46,875     |
| E1            | 21,000     |
| E2            | 9,450      |
| E3            | 5,400      |
| F2            | 25,000     |
| G             | 32,000     |
| Н             | 69,300     |
| J             | 30,800     |
| K             | 65,000     |
| L             | 128,000    |
| М             | 224,000    |
| Ο             | 40,000     |
| Total         | 649,950    |

# () JLL

### **Property Development Images**



# **Contact Us**

#### Farazia Basarah

Head of Logistics & Industrial Logistics & Industrial M +62 (811) 168 119 Farazia.Basarah@ap.jll.com

#### **Ridzki Akbar**

Senior Associate Logistics & Industrial M +62 812 2115 1714 Ridzki.Akbar@ap.jll.com

#### **Ferry Prakarsa**

Senior Associate Logistics & Industrial M +62 812 1717 6298 Ferry.Prakarsa@ap.jll.com