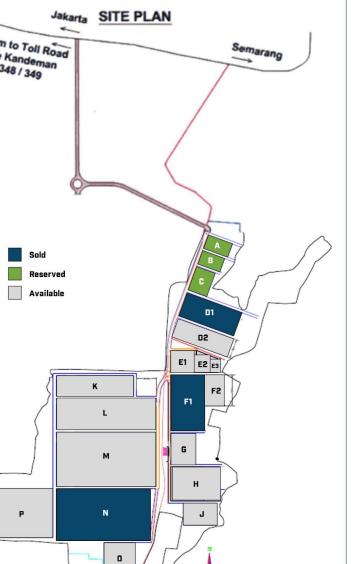

| Available Lot | Size (sqm) |
|---------------|------------|
| D2            | 46,875     |
| E1            | 21,000     |
| E2            | 9,450      |
| E3            | 5,400      |
| F2            | 25,000     |
| G             | 32,000     |
| Н             | 69,300     |
| J             | 30,800     |
| K             | 65,000     |
| L             | 128,000    |
| М             | 224,000    |
| Ο             | 40,000     |
| Total         | 649,950    |