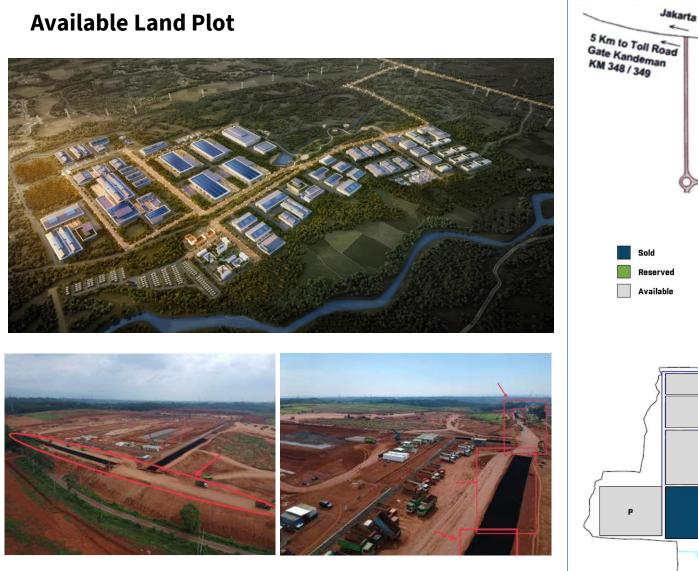

| Available Lot | Size (sqm) |
|---------------|------------|
| D2            | 46,875     |
| E1            | 21,000     |
| E2            | 9,450      |
| E3            | 5,400      |
| F2            | 25,000     |
| G             | 32,000     |
| Н             | 69,300     |
| J             | 30,800     |
| K             | 65,000     |
| L             | 128,000    |
| М             | 224,000    |
| Ο             | 40,000     |
| Total         | 649,950    |

### **Property Development Images**