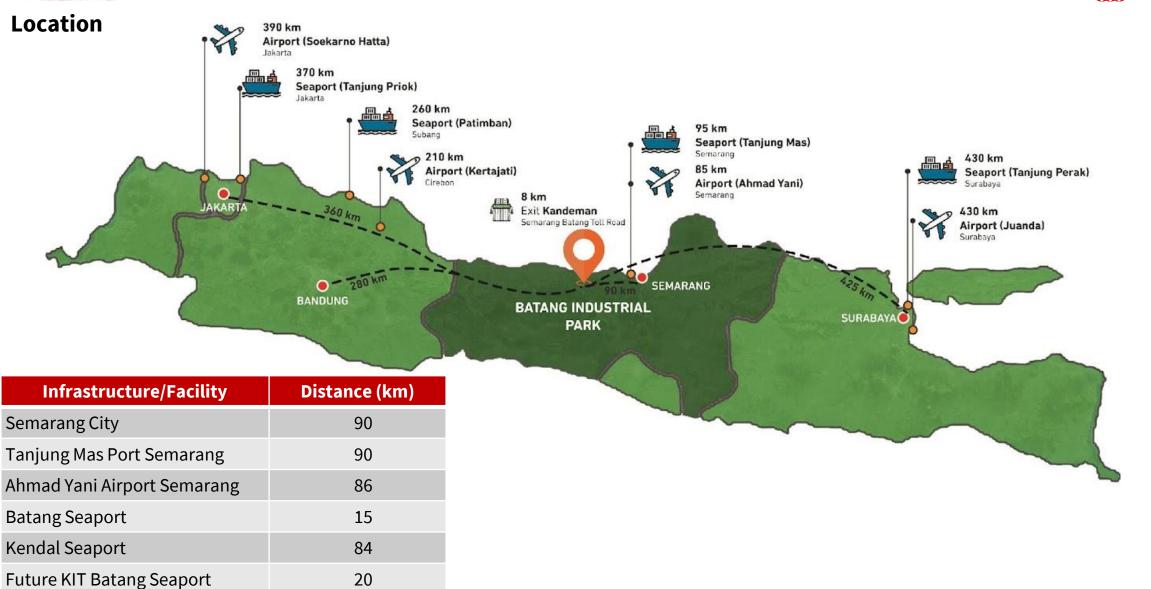

#### Access to the closest toll gate

- Existing access from the Jl Raya Subah Pantura National Road: 1.4 km
- Distance to the existing Kendaman Tol Gate: 5 km
- Distance to the nearest City: Semarang 90 km

#### **Project Description** Address Jalan Raya Sembojo, Sembojo, Tulis, Batang Regency, Central Java Provice, Indonesia Coordinates -6.960413, 109.799987 Land Size First Development: 287 Ha Deal Offering Land Sale Land Title Right to Build ("HGB") Development Site Coverage ("KDB"): 60% Plot Ratio ("KLB"): 1.8 Parameter Green Area ("KDH"): 15% **Asking Price IDR 1,400,000** excluding VAT and any applicable taxes The price includes: Land cut and Fill Land Certificate (SHGB) and Notary Fee Installation and connection to water and wastewater networks Remarks • Land size is adjustable following the requirement