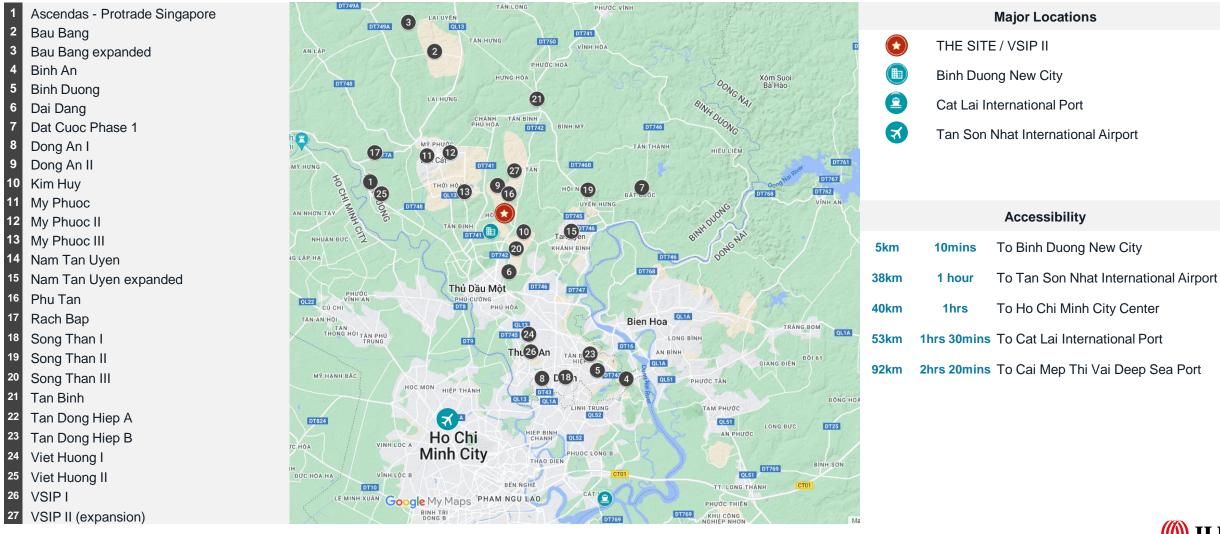

#### Industrial Hub

A few km from to Binh Duong New City which will benefit the new operators mostly by

- Logistic connection
- Suppliers network
- Labor force

#### Location

#### The Property is located in one the most flourishing and dynamic industrial hub of Vietnam