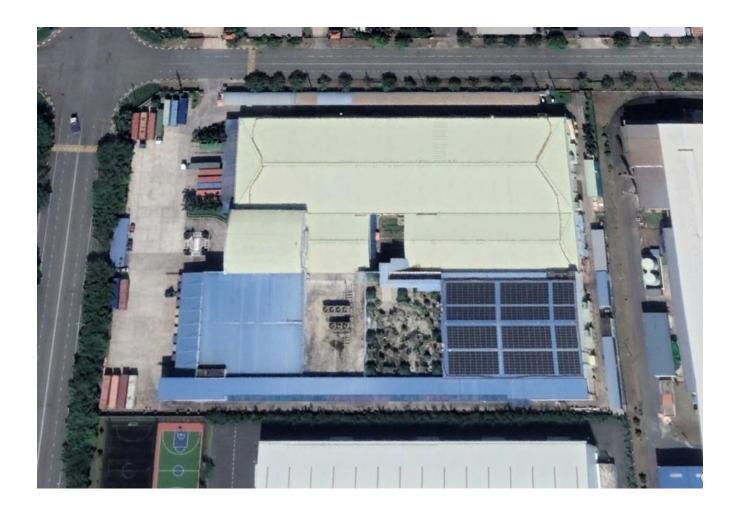

#### **Asset Overview**

Already built workshop and office of approximately 37,788 sqm of GFA in the heart of Binh Duong

| Location        |                                  | VSIP II, Thu Dau Mot City, Binh Duong Province, Vietnam |               |            |
|-----------------|----------------------------------|---------------------------------------------------------|---------------|------------|
| Property Type   |                                  | Industrial                                              |               |            |
| Sub-type        |                                  | Manufacturing                                           |               |            |
| Total Land Area |                                  | 26,928 sqm                                              |               |            |
| Total GFA       |                                  | 37,788 sqm                                              |               |            |
| Land Use Fee    |                                  | Leasehold land with upfront payment, paid in full       |               |            |
| Land Tenure     |                                  | 33 years remaining until November 2055                  |               |            |
| Description     |                                  | Construction Area                                       | No. of storey | GFA        |
| 1               | Workshop                         | 8,090 sqm                                               | 2             | 16,236 sqm |
| 2               | Workshop with office             | 554.4 sqm                                               | 5             | 2,772 sqm  |
| 3               | Factory                          | 6,216 sqm                                               | 3             | 14,700 sqm |
| 4               | Parking                          | 972 sqm                                                 | 4             | 3,888 sqm  |
| 5               | Others (garbage house, generator | 192 sqm                                                 | _             | 192 sqm    |

# Solar Rooftop

Newly installed in 2021

Long life span of 25 years (24 years remaining)