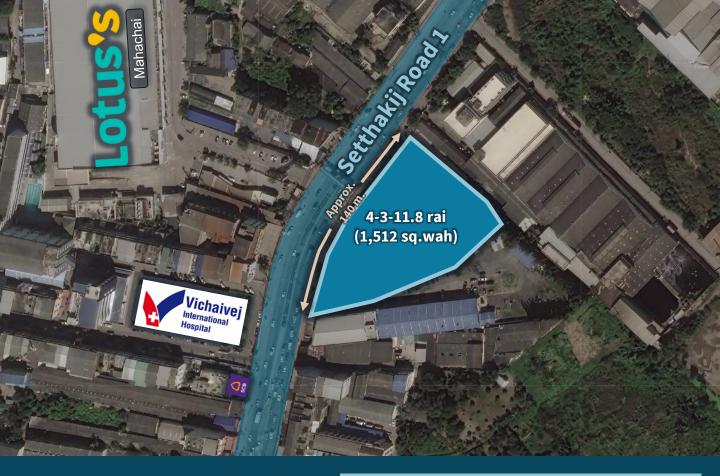

## For Sale/Lease

Rare 4-3-11.8 rai plot of land with great frontage in the core of Mahachai's community

It is with our privileged to introduce an opportunity to invest in a 4-3-11.8 Rai (1,911.6 sq.wah or 7,647.2 sqm.) piece of land with improvements with direct frontage to Setthakij 1 Road **available for both freehold and leasehold bases**.

Situated in the heart of Mahachai's community, this property offers you a sizable frontage for all kind of real estate developments. Surrounded by many retail developments and amenities, the plot is a prime property on main Setthakij 1 Road.