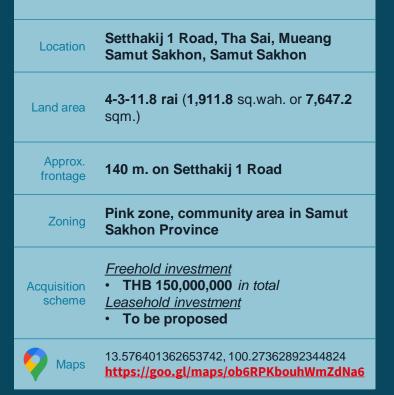

## For Sale/Lease

Rare 4-3-11.8 rai plot of land with great frontage in the core of Mahachai's community

It is with our privileged to introduce an opportunity to invest in a 4-3-11.8 Rai (1,911.6 sq.wah or 7,647.2 sqm.) piece of land with improvements with direct frontage to Setthakij 1 Road **available for both freehold and leasehold bases**.

Situated in the heart of Mahachai's community, this property offers you a sizable frontage for all kind of real estate developments. Surrounded by many retail developments and amenities, the plot is a prime property on main Setthakij 1 Road.