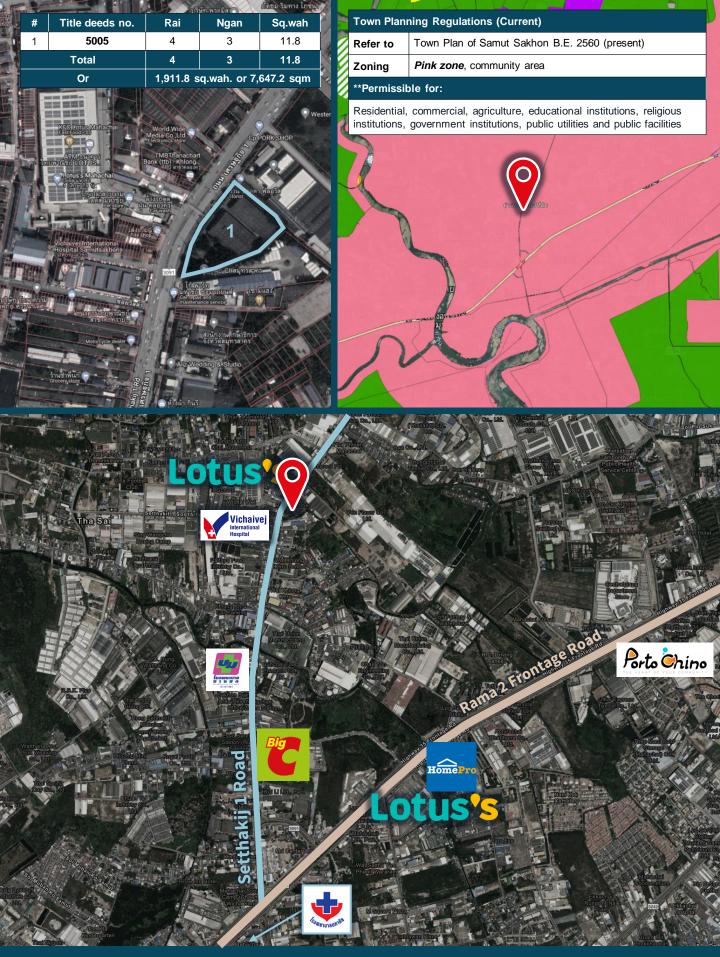

## For Sale/Lease

Rare 4-3-11.8 rai plot of land with great frontage in the core of Mahachai's community

It is with our privileged to introduce an opportunity to invest in a 4-3-11.8 Rai (1,911.6 sq.wah or 7,647.2 sqm.) piece of land with improvements with direct frontage to Setthakij 1 Road **available for both freehold and leasehold bases**.

Situated in the heart of Mahachai's community, this property offers you a sizable frontage for all kind of real estate developments. Surrounded by many retail developments and amenities, the plot is a prime property on main Setthakij 1 Road.