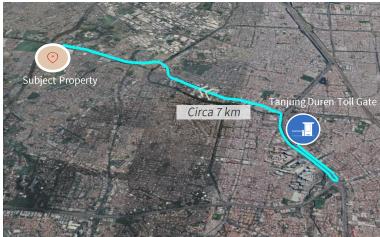

## Access Toll Road

## **Location & Access**

Located in West Jakarta, Daan Mogot is bounded by Grogol Petamburan and Cengkareng subdistricts. The Property is easily accessible through Jakarta Outer Ring Road with distance approximately 4 km from the toll road exit North Rawa Buaya or through Jakarta Inner Ring Road with distance approximately 7 km from the toll road exit Tanjung Duren.