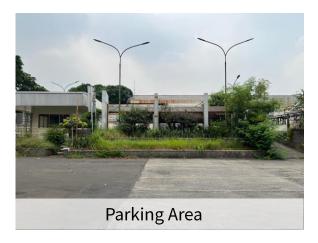

roximately 10 minutes from Tanjung Duren toll gate (Jakarta Inner Ring Road)

Jl. Daan Mogot KM 12, Kedaung Kali Angke, District of Cengkareng West Jakarta, 11710

# For further inquiries please contact:

Farazia Basarah

T:+622129223888 M:+62811168119

Farazia.Basarah@ap.ill.com

#### **Amanda Hosea**

T: +62 21 2922 3888 M: +62 812 8613 2723 Amanda.Hosea@ap.ill.com

#### Febriana Stella

T: +62 21 2922 3888 M: +62 812 9666 2993 Febriana.Stella@ap.jll.com

ill.co.id

# **Site Description**

Land Size : 28,230 sqm

Building Size : Approx. 15,821 sqm

Location : Jl. Daan Mogot KM 12, Kedaung Kali Angke,

District of Cengkareng, West Jakarta, 11710

Transaction : Land and Building, as is condition

Land Title : Right to Build / Hak Guna Bangunan (HGB)

Zoning : Industrial

## Site Images













## Access Toll Road





## **Location & Access**

Located in West Jakarta, Daan Mogot is bounded by Grogol Petamburan and Cengkareng subdistricts. The Property is easily accessible through Jakarta Outer Ring Road with distance approximately 4 km from the toll road exit North Rawa Buaya or through Jakarta Inner Ring Road with distance approximately 7 km from the toll road exit Tanjung Duren.

As it is situated in a main road of Daan Mogot area, the Property benefits the exposure from the main road. It also provides a rare opportunity for logistics development or owner occupier who are seeking a well-located facility.

#### **Distance from:**



Jakarta CBD ~ 13 km



**Tanjung Priok Seaport** ~ 20 km



Soekarno-Hatta Airport ~ 19km

### Location



#### Disclaimer:

PT Jones Lan