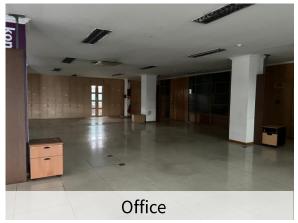

mately 10 minutes from Tanjung Duren toll gate (Jakarta Inner Ring Road)

Jl. Daan Mogot KM 12, Kedaung Kali Angke, District of Cengkareng West Jakarta, 11710

# For further inquiries please contact:

Farazia Basarah

T:+622129223888 M:+62811168119

Farazia.Basarah@ap.ill.com

#### **Amanda Hosea**

T: +62 21 2922 3888 M: +62 812 8613 2723 Amanda.Hosea@ap.ill.com

#### Febriana Stella

T: +62 21 2922 3888 M: +62 812 9666 2993 Febriana.Stella@ap.jll.com

ill.co.id

# **Site Description**

Land Size : 28,230 sqm

Building Size : Approx. 15,821 sqm

Location : Jl. Daan Mogot KM 12, Kedaung Kali Angke,

District of Cengkareng, West Jakarta, 11710

Transaction : Land and Building, as is condition

Land Title : Right to Build / Hak Guna Bangunan (HGB)

Zoning : Industrial

## Site Images













## Access Toll Road





## **Location & Access**

Located in West Jakarta, Daan Mogot is bounded by Grogol Petamburan and Cengkareng subdistricts. The Property is easily accessible through Jakarta Outer Ring Road with distance approximately 4 km from the toll road exit North Rawa Buaya or through Jakarta Inner Ring Road with distance approximately 7 km from the toll road exit Tanjung Duren.

As it is situated in a main road of Daan Mogot area, the Property benefits the exposure from the main road. It also provides a rare opportunity for logistics development or owner occupier who are seeking a well-located facility.

#### **Distance from:**



Jakarta CBD ~ 13 km



**Tanjung Priok Seaport** ~ 20 km



Soekarno-Hatta Airport ~ 19km

### Location



#### Disclaimer:

PT Jones Lang La