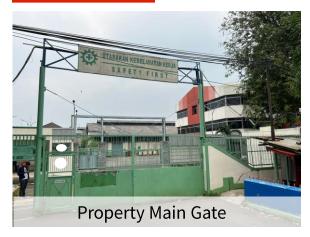

pproximately 10 minutes from Tanjung Duren toll gate (Jakarta Inner Ring Road)

Jl. Daan Mogot KM 12, Kedaung Kali Angke, District of Cengkareng West Jakarta, 11710

# For further inquiries please contact:

Farazia Basarah

T:+622129223888 M:+62811168119

Farazia.Basarah@ap.ill.com

#### **Amanda Hosea**

T: +62 21 2922 3888 M: +62 812 8613 2723 Amanda.Hosea@ap.ill.com

#### Febriana Stella

T: +62 21 2922 3888 M: +62 812 9666 2993 Febriana.Stella@ap.jll.com

ill.co.id

# **Site Description**

Land Size : 28,230 sqm

Building Size : Approx. 15,821 sqm

Location : Jl. Daan Mogot KM 12, Kedaung Kali Angke,

District of Cengkareng, West Jakarta, 11710

Transaction : Land and Building, as is condition

Land Title : Right to Build / Hak Guna Bangunan (HGB)

Zoning : Industrial

## Site Images













## Access Toll Road





## **Location & Access**

Located in West Jakarta, Daan Mogot is bounded by Grogol Petamburan and Cengkareng subdistricts. The Property is easily accessible through Jakarta Outer Ring Road with distance approximately 4 km from the toll road exit North Rawa Buaya or through Jakarta Inner Ring Road with distance approximately 7 km from the toll road exit Tanjung Duren.

As it is situated in a main road of Daan Mogot area, the Property benefits the exposure from the main road. It also provides a rare opportunity for logistics development or owner occupier who are seeking a well-located facility.

#### **Distance from:**



Jakarta CBD ~ 13 km



**Tanjung Priok Seaport** ~ 20 km



Soekarno-Hatta Airport ~ 19km

### Location



#### Disclaimer:

PT Jones L