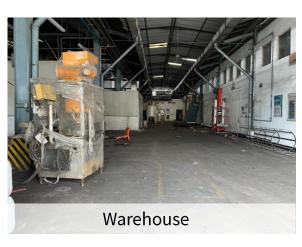

ly 10 minutes from Tanjung Duren toll gate (Jakarta Inner Ring Road)

Jl. Daan Mogot KM 12, Kedaung Kali Angke, District of Cengkareng West Jakarta, 11710

# For further inquiries please contact:

Farazia Basarah

T:+622129223888 M:+62811168119

Farazia.Basarah@ap.ill.com

#### **Amanda Hosea**

T: +62 21 2922 3888 M: +62 812 8613 2723 Amanda.Hosea@ap.ill.com

#### Febriana Stella

T: +62 21 2922 3888 M: +62 812 9666 2993 Febriana.Stella@ap.jll.com

ill.co.id

# **Site Description**

Land Size : 28,230 sqm

Building Size : Approx. 15,821 sqm

Location : Jl. Daan Mogot KM 12, Kedaung Kali Angke,

District of Cengkareng, West Jakarta, 11710

Transaction : Land and Building, as is condition

Land Title : Right to Build / Hak Guna Bangunan (HGB)

Zoning : Industrial

## Site Images













## Access Toll Road





## **Location & Access**

Located in West Jakarta, Daan Mogot is bounded by Grogol Petamburan and Cengkareng subdistricts. The Property is easily accessible through Jakarta Outer Ring Road with distance approximately 4 km from the toll road exit North Rawa Buaya or through Jakarta Inner Ring Road with distance approximately 7 km from the toll road exit Tanjung Duren.

As it is situated in a main road of Daan Mogot area, the Property benefits the exposure from the main road. It also provides a rare opportunity for logistics development or owner occupier who are seeking a well-located facility.

#### **Distance from:**



Jakarta CBD ~ 13 km



**Tanjung Priok Seaport** ~ 20 km



Soekarno-Hatta Airport ~ 19km

### Location



#### Disclaimer:

PT Jones Lang LaSall