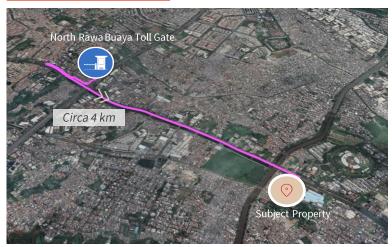

## Access Toll Road

## **Location & Access**

Located in West Jakarta, Daan Mogot is bounded by Grogol Petamburan and Cengkareng subdistricts. The Property is easily accessible through Jakarta Outer Ring Road with distance approximately 4 km from the toll road exit North Rawa Buaya or through Jakarta Inner Ring Road with distance approximately 7 km from the toll road exit Tanjung Duren.