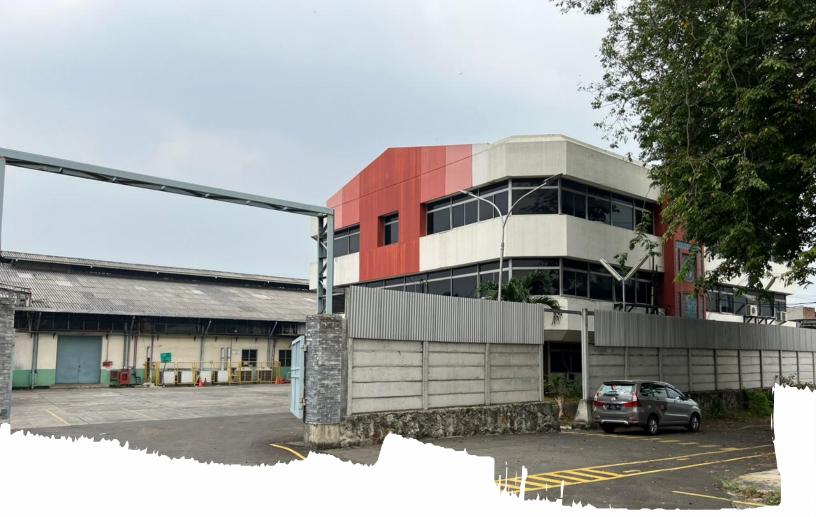

## Site Images

# **Site Description**

Land Size : 28,230 sqm

Building Size : Approx. 15,821 sqm

Location : Jl. Daan Mogot KM 12, Kedaung Kali Angke,

District of Cengkareng, West Jakarta, 11710

Transaction : Land and Building, as is condition