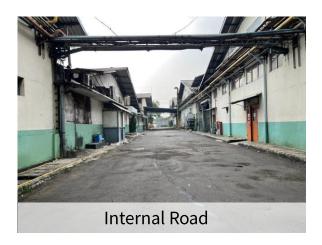

tely 10 minutes from Tanjung Duren toll gate (Jakarta Inner Ring Road)

Jl. Daan Mogot KM 12, Kedaung Kali Angke, District of Cengkareng West Jakarta, 11710

# For further inquiries please contact:

Farazia Basarah

T:+622129223888 M:+62811168119

Farazia.Basarah@ap.ill.com

#### **Amanda Hosea**

T: +62 21 2922 3888 M: +62 812 8613 2723 Amanda.Hosea@ap.ill.com

#### Febriana Stella

T: +62 21 2922 3888 M: +62 812 9666 2993 Febriana.Stella@ap.jll.com

ill.co.id

# **Site Description**

Land Size : 28,230 sqm

Building Size : Approx. 15,821 sqm

Location : Jl. Daan Mogot KM 12, Kedaung Kali Angke,

District of Cengkareng, West Jakarta, 11710

Transaction : Land and Building, as is condition

Land Title : Right to Build / Hak Guna Bangunan (HGB)

Zoning : Industrial

## Site Images













## Access Toll Road





## **Location & Access**

Located in West Jakarta, Daan Mogot is bounded by Grogol Petamburan and Cengkareng subdistricts. The Property is easily accessible through Jakarta Outer Ring Road with distance approximately 4 km from the toll road exit North Rawa Buaya or through Jakarta Inner Ring Road with distance approximately 7 km from the toll road exit Tanjung Duren.

As it is situated in a main road of Daan Mogot area, the Property benefits the exposure from the main road. It also provides a rare opportunity for logistics development or owner occupier who are seeking a well-located facility.

#### **Distance from:**



Jakarta CBD ~ 13 km



**Tanjung Priok Seaport** ~ 20 km



Soekarno-Hatta Airport ~ 19km

### Location



#### Disclaimer:

PT Jones Lang LaSa