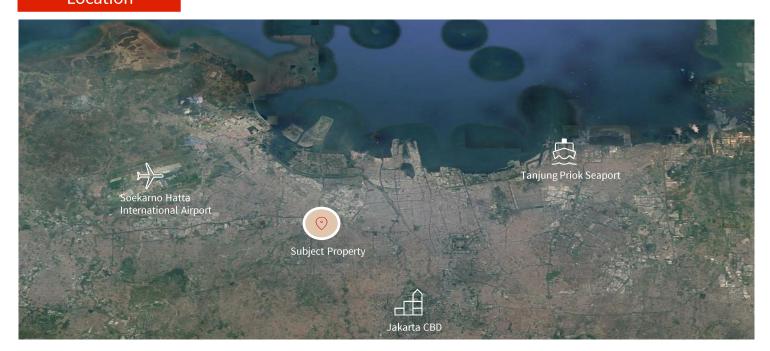

#### **Distance from:**

Jakarta CBD ~ 13 km

**Tanjung Priok Seaport** ~ 20 km

Soekarno-Hatta Airport ~ 19km

### Location