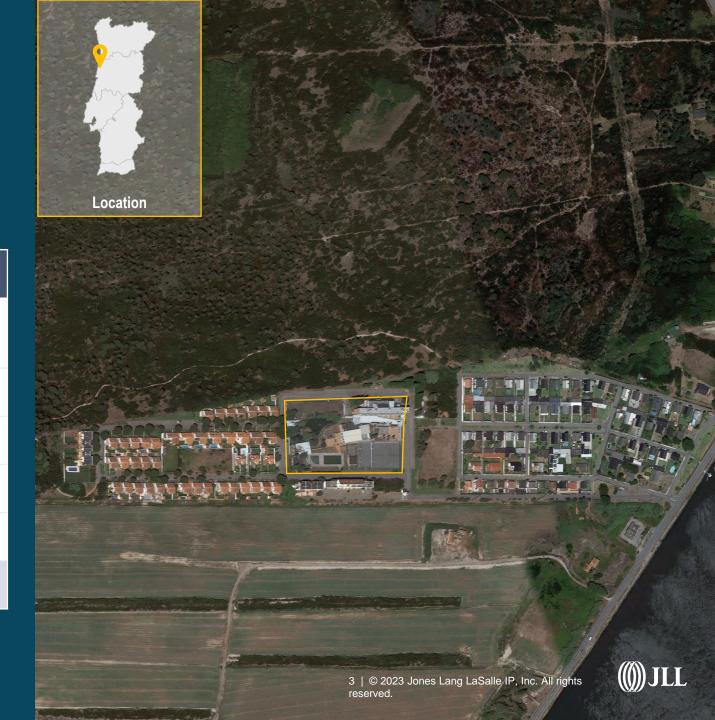

### Area summary

| Plot  | Plot<br>Area | Use                                                               | Potential<br>Total GCA |       | # units                                   |
|-------|--------------|-------------------------------------------------------------------|------------------------|-------|-------------------------------------------|
| 1     | 4,135        | Aparthotel / Spa / Retail                                         | 4,300                  | 2 681 | 24 apartments<br>(6 T0 + 14 T1 + 4<br>T2) |
| 2     | 3,162        | Equipment / Touristic <sup>2</sup><br>(land plot for development) | 2,300 <sup>3</sup>     | -     | -                                         |
| 3     | 5,112        | Pool / Support Area                                               | 365                    | 801   | -                                         |
| 4     | 2,983        | Tennis court and back-up area                                     | 169                    | 40    | -                                         |
| 5     | 829          | Restaurant <sup>4</sup>                                           | 482 <sup>5</sup>       | n.d.  | -                                         |
| Total | 16,221       |                                                                   | 7,616                  | 3,523 |                                           |