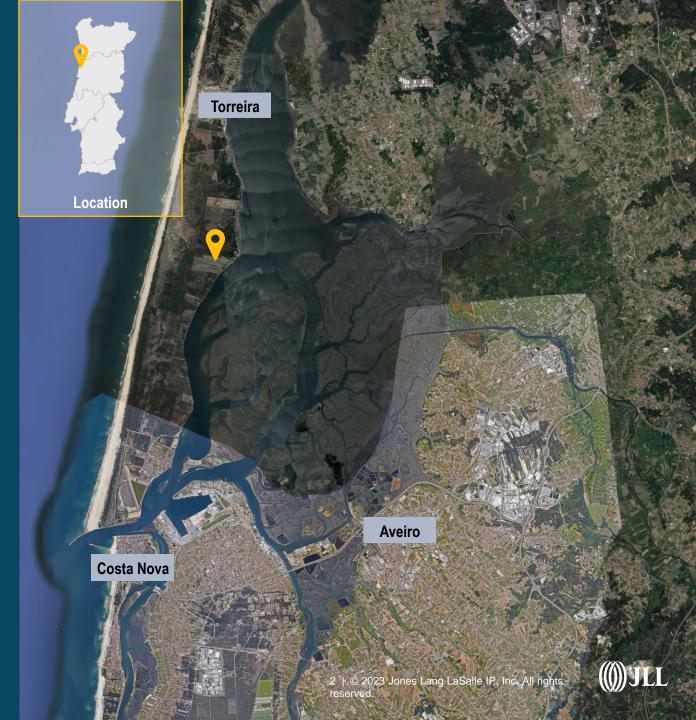

### Key Highlights

۰

- Asking Price: €2,122,000
- Touristic complex located in Torreira, Aveiro, at a walking-distance from the beach:
  - Plot 1: Aparthotel already constructed with 24 apartments, gym academy and spa;
  - Plot 2: Plot for development with 2,300 sqm of potential GCA;
  - Plot 3: Leisure area (pool and restaurant/bar);
  - Plot 4: Leisure area Tennis court;
  - Plot 5: Plot for retail/restaurant.
- The aparthotel is closed and in reasonable conservation conditions, being comprised of:
  - 6 studios with an average GPA of 29 sqm;
  - 14 1-bedroom apartments with an average GPA of 44 sqm;
  - 4 2-bedroom apartments with an average GPA of 66 sqm.
- The asset is located near the river, in a peaceful environment. It is a low-density area, manly comprised of single-family houses:
  - It is located 40 kms from Aveiro and 57 kms from Porto;
  - The strong connection with the river has led to the development of a couple of touristic developments, including a Pestana hospitality establishment.