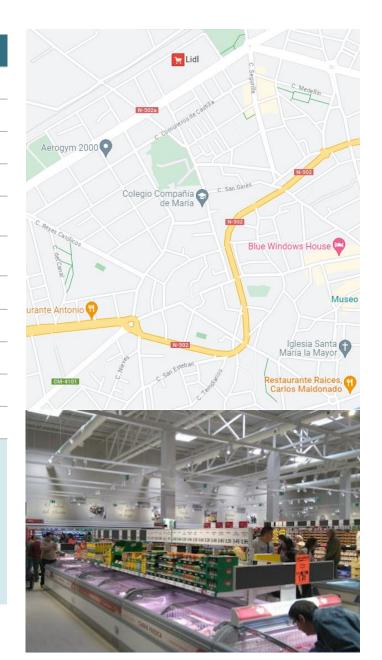

ase Term            | 2017   2057 (40-year lease)                    |
| Break Option                        | April 2028                                     |
| Non-Rec (SH + PT)                   | € 23,389                                       |
| NOI                                 | c. € 313K p.a.                                 |
| Commercial property with 9.761 same | of construction, located in a residential area |

- Commercial property with 9,761 sqm of construction, located in a residential area of Talavera de la Reina, Toledo.
- Sales area of approximately 2,000 with the potential to extend.
- Currently, the property is leased by 'Lidl Autoservicios Descuento, S.A' since 2017, with a contract duration of 40 years.
- · Lidl largest and more recent store in Talavera de La Reina





|                |            |           |              | Avg. Household |
|----------------|------------|-----------|--------------|----------------|
|                | Censused   | Household | Unemployment | Food           |
| Catchment Area | population | Income    | Rate         | Expenditure    |
| Municipality   | 83,480     | €26,500   | 21.1%        | €3,000         |



- Talavera de la Reina is a municipality located in the province of Toledo, Spain. It has a population of approximately 83,000 people and covers an area of around 816 square kilometres.
- The city is known for its traditional pottery and ceramics industry.
- Stable population evolution over the years



## Population Structure Average Age of 42.7 years





### Micro Location



### **Density of supermarkets &