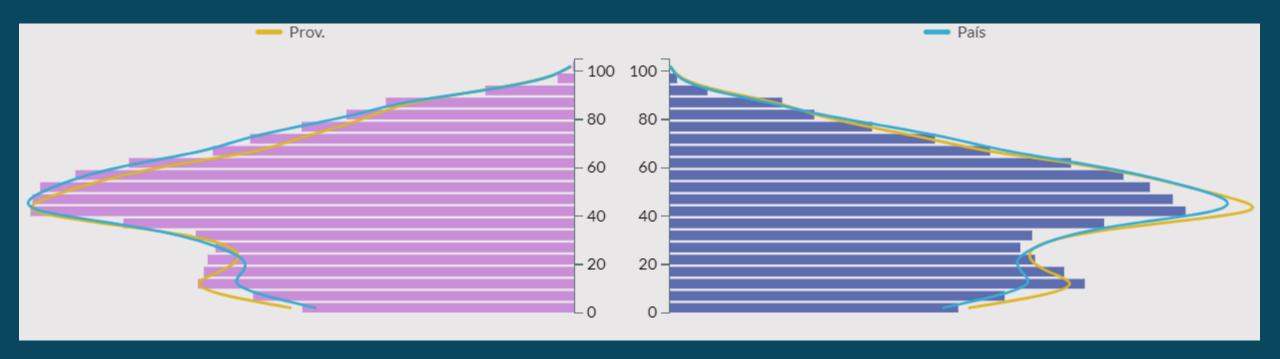

l largest and more recent store in Talavera de La Reina





|                |            |           |              | Avg. Household |
|----------------|------------|-----------|--------------|----------------|
|                | Censused   | Household | Unemployment | Food           |
| Catchment Area | population | Income    | Rate         | Expenditure    |
| Municipality   | 83,480     | €26,500   | 21.1%        | €3,000         |



- Talavera de la Reina is a municipality located in the province of Toledo, Spain. It has a population of approximately 83,000 people and covers an area of around 816 square kilometres.
- The city is known for its traditional pottery and ceramics industry.
- Stable population evolution over the years



## Population Structure Average Age of 42.7 years





### Micro Location



### **Density of supermarkets & discounts**

| Municipality         | Sales area (sqm) | Density (sales area/1,000<br>inhabitants) |
|----------------------|------------------|-------------------------------------------|
| Talavera de La Reina | 24,570           | 289                                       |
|                      |                  |                                           |
|                      |                  |                                           |
| Castilla-La Mancha   | 414,856          | 202                                       |
| Community of Madrid  | 1,560,961        | 229                                       |
| Spain                | 12,487,874       | 264                                       |

Note: Includes supermark