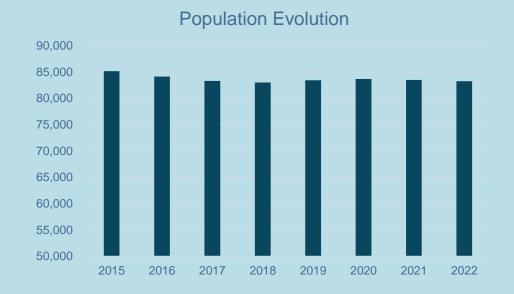

- Talavera de la Reina is a municipality located in the province of Toledo, Spain. It has a population of approximately 83,000 people and covers an area of around 816 square kilometres.
- The city is known for its traditional pottery and ceramics industry.
- Stable population evolution over the years