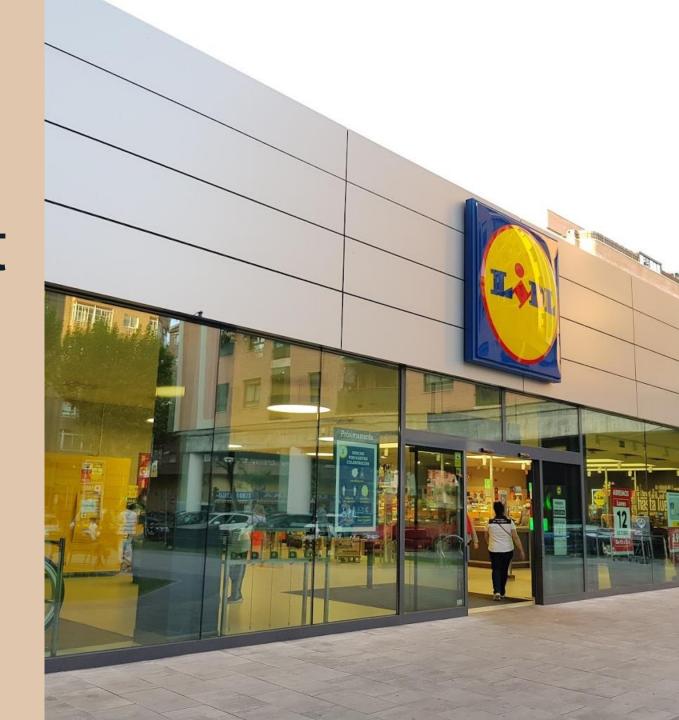

## LIDL Supermarket

Talavera de La Reina – Spain

| LIDL                                | Avenida Fco. Aguirre ,274 45600                |
|-------------------------------------|------------------------------------------------|
| Location                            | Talavera de la Reina (Toledo)                  |
| Status                              | On market                                      |
| Current Use                         | Supermarket                                    |
| Built / Refurbished                 | 2000 / 2017                                    |
| Built Area                          | c. 9,761 sq m (3,139 of parking)               |
| Parking                             | 170 spaces                                     |
| Occupancy                           | 100%                                           |
| Lease Start   Lease Term            | 2017   2057 (40-year lease)                    |
| Break Option                        | April 2028                                     |
| Non-Rec (SH + PT)                   | € 23,389                                       |
| NOI                                 | c. € 313K p.a.                                 |
| Commercial property with 9.761 same | of construction, located in a residential area |

- Commercial property with 9,761 sqm of construction, located in a residential area of Talavera de la Reina, Toledo.
- Sales area of approximately 2,000 with the potential to extend.
- Currently, the property is leased by 'Lidl Autoservicios Descuento, S.A' since 2017, with a contract duration of 40 years.
- · Lidl largest and more recent store in Talavera de La Reina