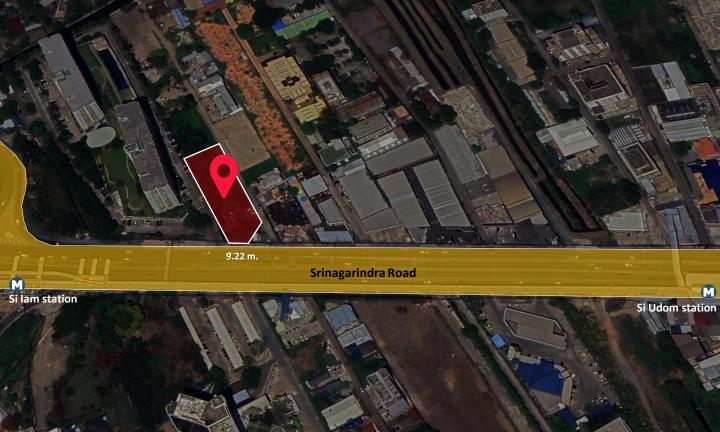

## For Sale

A prime site on Srinagarindra Road Closed to two train stations

It is with our privileged to introduce a great investment opportunity for a 1-1-51 rai or 551 sqw. of land located on Srinagarindra Road with a frontage of 9.22 m.

The site has direct frontage on Srinagarindra road close proximity to MRT Si Udom Station (350m.) MRT Si Iam Station (550m.), and Wells International school (400m.)

Additionally, the land is surrounded by various wellknown development including Seacon Square, Paradise park, Index Living mall, Bitec Bangna and well-known residential projects.

## **Investment Highlights**

| Location                   | Srinagarindra Road , Bangkok                                                 |
|----------------------------|------------------------------------------------------------------------------|
| Land<br>area               | 1-1-51 rai or 551 sqw.                                                       |
| Zoning                     | Medium-density residential area<br>Orange zoning: Yor.7-29<br>FAR 5:1 OSR 6% |
| Approx.<br>frontage        | 9.22 m. on Srinagarindra Road                                                |
| Mass<br>transit<br>station | 350 m. to MRT Si Udom Station<br>550 m. to MRT Si Iam Station                |
| Price                      | THB 200,000 per sqw.                                                         |
| Maps                       | 13.67307, 100.64521<br>https://maps.app.goo.gl/uSAhyUb2AY<br>LkHupg9         |