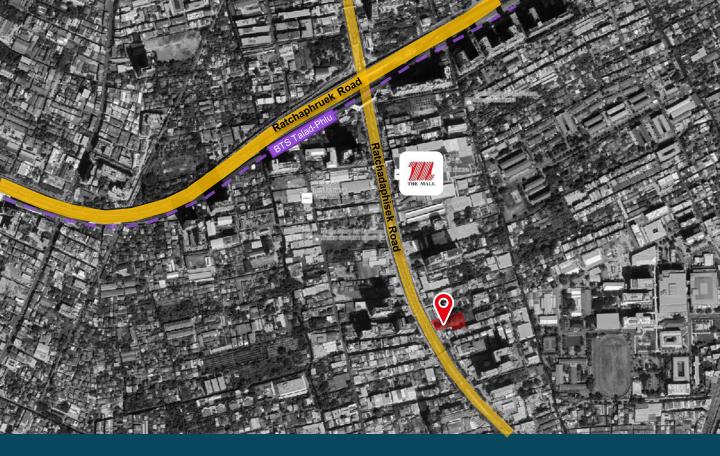

This property is a land with some development located on the main Ratchadaphisek Soi 8 road. It just 450 m to The Mall Lifestore Tha-Phra, and about 900 m from the BTS Talat-Phu station. The land is approx. 19 meters wide and approx. 75 meters deep.

## **Investment highlights**

| Location            | Ratchadaphisek 8 Road, Bangkok                                         |
|---------------------|------------------------------------------------------------------------|
| Land<br>area        | 1 rai - 1 ngan - 36 sq.wah<br>or  536 sqw.                             |
| Approx.<br>frontage | 19 m. to main Ratchadaphisek Rd.                                       |
| Land<br>Zone        | Brown area<br>(High Density Residential)                               |
| Asking<br>price     | Leasehold acquisition <ul> <li><u>Please contact</u></li> </ul>        |
| Maps                | 13.709740, 100.480038<br>https://maps.app.goo.gl/g4YRkmsrz5<br>B1Pujw7 |