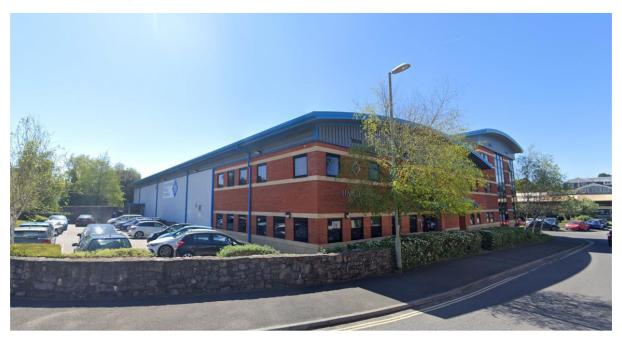

## Harlequin House, Forde Court, Newton Abbot, TQ12 4BT

## **Investment Summary**

- Situated on Forde Road in Brunel Industrial Estate with easy access to the A380
- Modern detached warehouse building, with ground and two upper storey office accommodation
- The main warehouse facility comprises **34,050 sq ft** (3,153.36 sq m) GIA on a site area of **0.408** acres (**0.165 ha**)
- The tenant has installed an extensive mezzanine throughout the unit
- Freehold
- FRI lease to International Dance Supplies for a **10-year term** from 5th June 2023, with a break option on 11th October 2029
- AWULT of **9.69 years to expiry** and **5.69 years to break**
- Current rent of £180,511 per annum, equating to a base rent of £8.40 per sq ft on the unit
- Strong tenant covenant of International Dance Supplies Limited with a Creditsafe rating of 73 highlighting a "very low risk"
- We are instructed to seek offers in excess of £2,400,000 (Two Million Four Hundred Thousand Pounds) subject to contract and exclusive of VAT, reflecting a Net Initial Yield of 7.00% (assuming purchaser's costs of 6.36%), equating to a capital value of £111.60 per sq ft