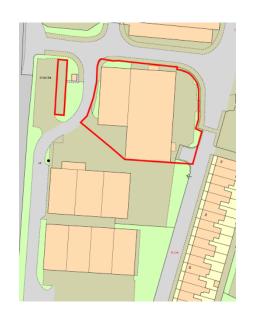

## **Investment Summary**

- Situated on Forde Road in Brunel Industrial Estate with easy access to the A380
- Modern detached warehouse building, with ground and two upper storey office accommodation
- The main warehouse facility comprises **34,050 sq ft** (3,153.36 sq m) GIA on a site area of **0.408** acres (**0.165 ha**)
- The tenant has installed an extensive mezzanine throughout the unit
- Freehold
- FRI lease to International Dance Supplies for a **10-year term** from 5th June 2023, with a break option on 11th October 2029
- AWULT of **9.69 years to expiry** and **5.69 years to break**
- Current rent of £180,511 per annum, equating to a base rent of £8.40 per sq ft on the unit
- Strong tenant covenant of International Dance Supplies Limited with a Creditsafe rating of 73 highlighting a "very low risk"
- We are instructed to seek offers in excess of £2,400,000 (Two Million Four Hundred Thousand Pounds) subject to contract and exclusive of VAT, reflecting a Net Initial Yield of 7.00% (assuming purchaser's costs of 6.36%), equating to a capital value of £111.60 per sq ft

|                        | Area<br>Sq ft | Area<br>Sq m |
|------------------------|---------------|--------------|
| Ground Floor Warehouse | 10,537        | 978.93       |
| Ground Floor Offices   | 5,794         | 538.26       |
| First Floor Offices    | 3,996         | 371.28       |
| Second Floor Office    | 1,182         | 109.85       |
| Sub-Total              | 21,509        | 1,998.32     |
| Mezzanines             | 12,541        | 1,165.04     |
| Total                  | 34,050        | 3,163.36     |