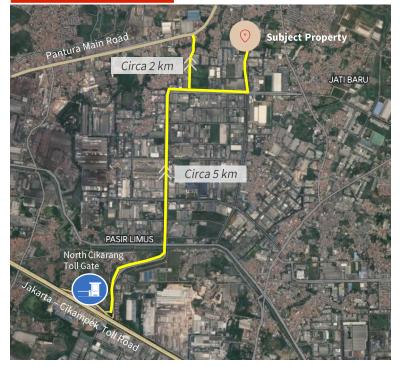

## **Investment Highlights**

- Vacant land with a rectangular shape
- The land condition is ready to build
- Strategic corner land with 2 potential access from the main road
- Competitive offering price
- 10 minutes from the nearest toll gate of North Cikarang (Jakarta – Cikampek Toll Road)

### **Distance from:**

**Jakarta CBD** ~ 44 km

**Tanjung Priok Seaport** ~ 47 km

**Soekarno-Hatta Airport** ~ 72 km

**North Cikarang Toll Gate** ~ 5 km

**Pantura Main Road** ~ 2 km

## **Location & Access**

Accessible within 10 minutes from the Cikarang Utara Toll Gate, the property provides convenient and easy access to major highways serving industrial corridors in Jabodetabek. The property is also close to the Pantura main road, providing alternative options for logistics activity.