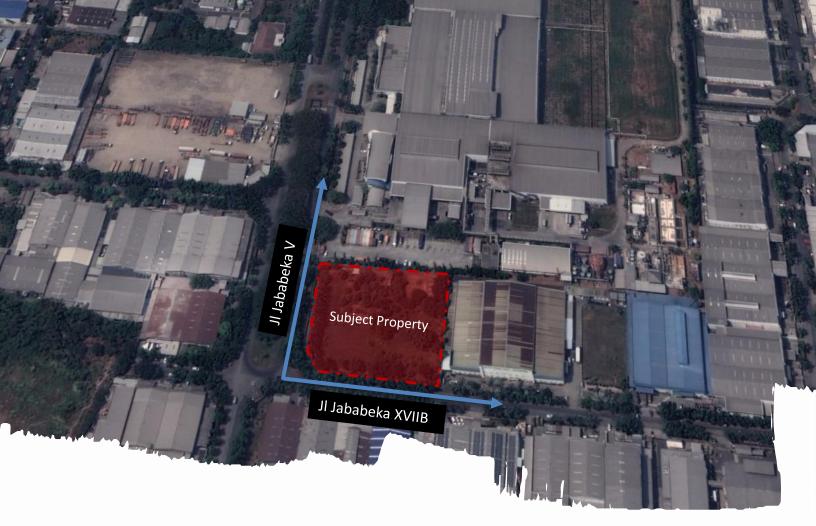

## **Investment Highlights**

- Vacant land with a rectangular shape
- The land condition is ready to build
- Strategic corner land with 2 potential access from the main road
- Competitive offering price
- 10 minutes from the nearest toll gate of North Cikarang (Jakarta – Cikampek Toll Road)

Jl. Jababeka V, Karangbaru, District of Cikarang Utara, Bekasi Regency, West Java, 17530

## **Site Description**

| Land Size      | : 8,066 sqm                                               |
|----------------|-----------------------------------------------------------|
| Location       | : Jl. Jababeka V, Karangbaru, District of Cikarang Utara, |
|                | Bekasi Regency, West Java, 17530                          |
| Property Type  | : Vacant Land                                             |
| Land Readiness | : Ready to Build                                          |
| Land Title     | : Right to Build / <i>Hak Guna Bangunan (HGB)</i>         |
| Zoning         | : Industrial                                              |

## **Location & Access**

Accessible within 10 minutes from the Cikarang Utara Toll Gate, the property provides convenient and easy access to major highways serving industrial corridors in Jabodetabek. The property is also close to the Pantura main road, providing alternative options for logistics activity.