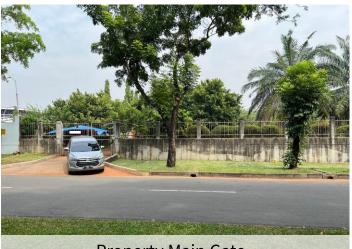

| : 8,066 sqm                                               |
|----------------|-----------------------------------------------------------|
| Location       | : Jl. Jababeka V, Karangbaru, District of Cikarang Utara, |
|                | Bekasi Regency, West Java, 17530                          |
| Property Type  | : Vacant Land                                             |
| Land Readiness | : Ready to Build                                          |
| Land Title     | : Right to Build / <i>Hak Guna Bangunan (HGB)</i>         |
| Zoning         | : Industrial                                              |

## **Development Parameters**

| Site Coverage (KDB) | :70%   |
|---------------------|--------|
| Plot Ratio (KLB)    | : 1.5  |
| Maximum Height      | : 22 m |

## Site Images



Property Main Gate



### Access from JI Jababeka XVIIB





#### Access



### **Distance from:**



**Jakarta CBD** ~ 44 km



**Tanjung Priok Seaport** ~ 47 km



**Soekarno-Hatta Airport** ~ 72 km



**North Cikarang Toll Gate** ~ 5 km



**Pantura Main Road** ~ 2 km

## **Location & Access**

Accessible within 10 minutes from the Cikarang Utara Toll Gate, the property provides convenient and easy access to major highways serving industrial corridors in Jabodetabek. The property is also close to the Pantura main road, providing alternative options for logistics activity.

The property has excellent linkage to the main highways of Jakarta - Cikampek Toll Road heading to the city centre. Furthermore, the newly developed Cibitung – Cilincing Toll Road connects traffic flows to the north