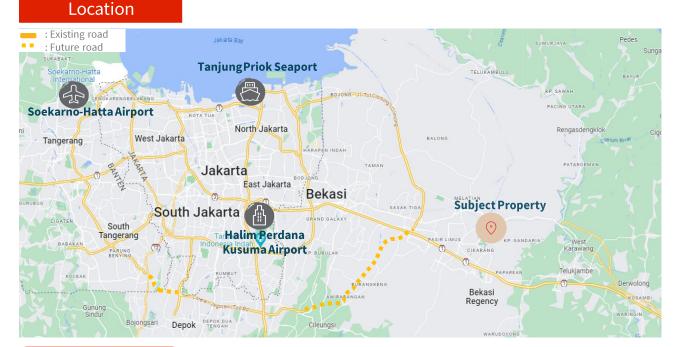

### **Distance from:**

**Jakarta CBD** ~ 44 km

**Tanjung Priok Seaport** ~ 47 km

**Soekarno-Hatta Airport** ~ 72 km

**North Cikarang Toll Gate** ~ 5 km

**Pantura Main Road** ~ 2 km

## **Location & Access**

Accessible within 10 minutes from the Cikarang Utara Toll Gate, the property provides convenient and easy access to major highways serving industrial corridors in Jabodetabek. The property is also close to the Pantura main road, providing alternative options for logistics activity.

The property has excellent linkage to the main highways of Jakarta - Cikampek Toll Road heading to the city centre. Furthermore, the newly developed Cibitung – Cilincing Toll Road connects traffic flows to the northern part of Jabodetabek, where all international ports are located.