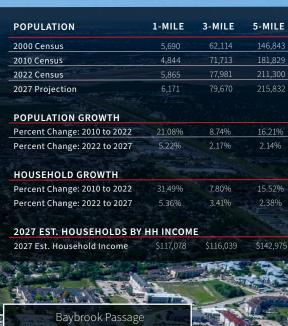

# Center At Baybrook

| The second secon |                                    |                                   |
|--------------------------------------------------------------------------------------------------------------------------------------------------------------------------------------------------------------------------------------------------------------------------------------------------------------------------------------------------------------------------------------------------------------------------------------------------------------------------------------------------------------------------------------------------------------------------------------------------------------------------------------------------------------------------------------------------------------------------------------------------------------------------------------------------------------------------------------------------------------------------------------------------------------------------------------------------------------------------------------------------------------------------------------------------------------------------------------------------------------------------------------------------------------------------------------------------------------------------------------------------------------------------------------------------------------------------------------------------------------------------------------------------------------------------------------------------------------------------------------------------------------------------------------------------------------------------------------------------------------------------------------------------------------------------------------------------------------------------------------------------------------------------------------------------------------------------------------------------------------------------------------------------------------------------------------------------------------------------------------------------------------------------------------------------------------------------------------------------------------------------------|------------------------------------|-----------------------------------|
| Within a 3-Mile Radius                                                                                                                                                                                                                                                                                                                                                                                                                                                                                                                                                                                                                                                                                                                                                                                                                                                                                                                                                                                                                                                                                                                                                                                                                                                                                                                                                                                                                                                                                                                                                                                                                                                                                                                                                                                                                                                                                                                                                                                                                                                                                                         | Within a 5-Mile Radius             | Within a 7-Mile Radius            |
| 31,506 Households                                                                                                                                                                                                                                                                                                                                                                                                                                                                                                                                                                                                                                                                                                                                                                                                                                                                                                                                                                                                                                                                                                                                                                                                                                                                                                                                                                                                                                                                                                                                                                                                                                                                                                                                                                                                                                                                                                                                                                                                                                                                                                              | 79,527 Households                  | <b>132,327</b> Households         |
| <b>77,981</b> Residents                                                                                                                                                                                                                                                                                                                                                                                                                                                                                                                                                                                                                                                                                                                                                                                                                                                                                                                                                                                                                                                                                                                                                                                                                                                                                                                                                                                                                                                                                                                                                                                                                                                                                                                                                                                                                                                                                                                                                                                                                                                                                                        | 211,300 Residents                  | 355,581 Residents                 |
| \$116,039 Average Household Income                                                                                                                                                                                                                                                                                                                                                                                                                                                                                                                                                                                                                                                                                                                                                                                                                                                                                                                                                                                                                                                                                                                                                                                                                                                                                                                                                                                                                                                                                                                                                                                                                                                                                                                                                                                                                                                                                                                                                                                                                                                                                             | \$125,902 Average Household Income | \$127,156 Average Household Incol |

# **Commerce** Center of Southeast Houston

Center at Baybrook serves an optimal combination of population density and spending power with 211,000 residents and a 2027 projected household income of \$142,975.