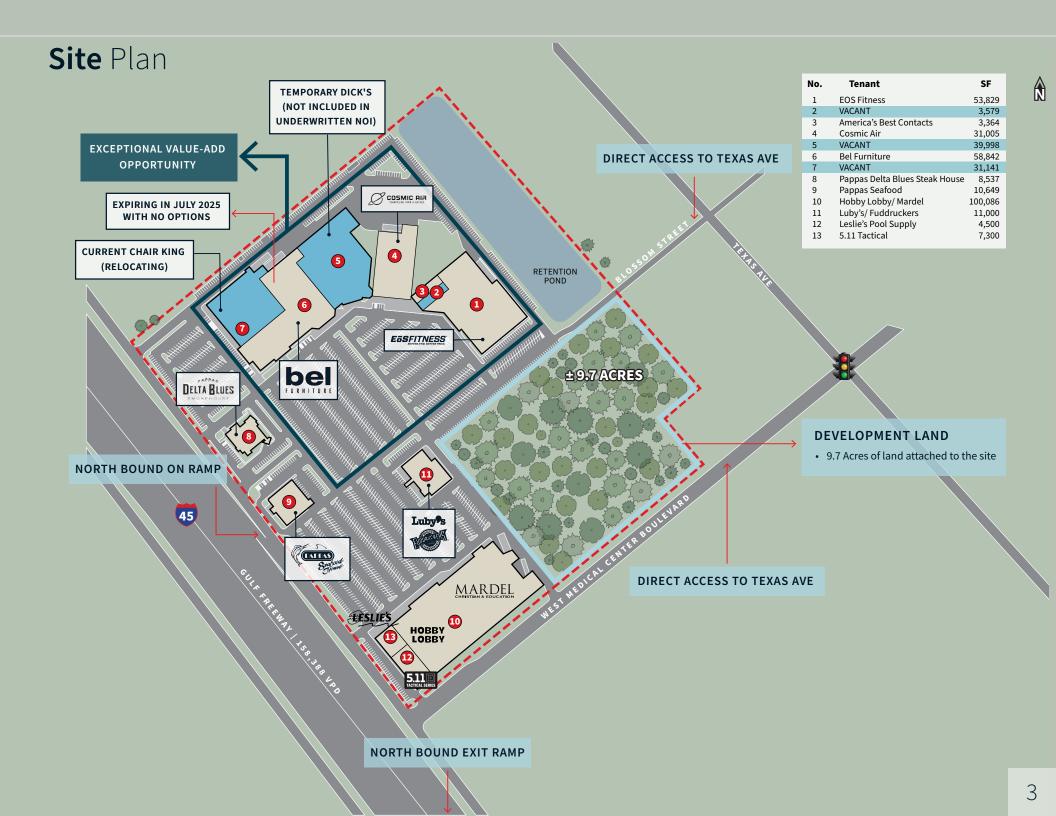

# Center At Baybrook

| The second secon |                                    |                                   |
|--------------------------------------------------------------------------------------------------------------------------------------------------------------------------------------------------------------------------------------------------------------------------------------------------------------------------------------------------------------------------------------------------------------------------------------------------------------------------------------------------------------------------------------------------------------------------------------------------------------------------------------------------------------------------------------------------------------------------------------------------------------------------------------------------------------------------------------------------------------------------------------------------------------------------------------------------------------------------------------------------------------------------------------------------------------------------------------------------------------------------------------------------------------------------------------------------------------------------------------------------------------------------------------------------------------------------------------------------------------------------------------------------------------------------------------------------------------------------------------------------------------------------------------------------------------------------------------------------------------------------------------------------------------------------------------------------------------------------------------------------------------------------------------------------------------------------------------------------------------------------------------------------------------------------------------------------------------------------------------------------------------------------------------------------------------------------------------------------------------------------------|------------------------------------|-----------------------------------|
| Within a 3-Mile Radius                                                                                                                                                                                                                                                                                                                                                                                                                                                                                                                                                                                                                                                                                                                                                                                                                                                                                                                                                                                                                                                                                                                                                                                                                                                                                                                                                                                                                                                                                                                                                                                                                                                                                                                                                                                                                                                                                                                                                                                                                                                                                                         | Within a 5-Mile Radius             | Within a 7-Mile Radius            |
| 31,506 Households                                                                                                                                                                                                                                                                                                                                                                                                                                                                                                                                                                                                                                                                                                                                                                                                                                                                                                                                                                                                                                                                                                                                                                                                                                                                                                                                                                                                                                                                                                                                                                                                                                                                                                                                                                                                                                                                                                                                                                                                                                                                                                              | 79,527 Households                  | <b>132,327</b> Households         |
| <b>77,981</b> Residents                                                                                                                                                                                                                                                                                                                                                                                                                                                                                                                                                                                                                                                                                                                                                                                                                                                                                                                                                                                                                                                                                                                                                                                                                                                                                                                                                                                                                                                                                                                                                                                                                                                                                                                                                                                                                                                                                                                                                                                                                                                                                                        | 211,300 Residents                  | 355,581 Residents                 |
| \$116,039 Average Household Income                                                                                                                                                                                                                                                                                                                                                                                                                                                                                                                                                                                                                                                                                                                                                                                                                                                                                                                                                                                                                                                                                                                                                                                                                                                                                                                                                                                                                                                                                                                                                                                                                                                                                                                                                                                                                                                                                                                                                                                                                                                                                             | \$125,902 Average Household Income | \$127,156 Average Household Incol |