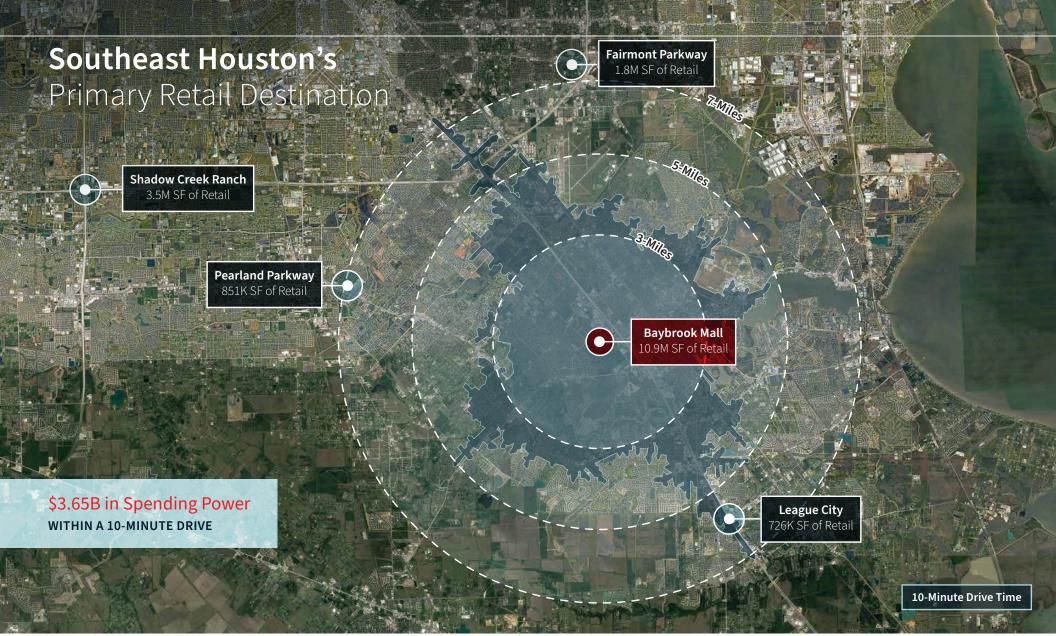

# Center At Baybrook

| The second secon |                                    |                                   |
|--------------------------------------------------------------------------------------------------------------------------------------------------------------------------------------------------------------------------------------------------------------------------------------------------------------------------------------------------------------------------------------------------------------------------------------------------------------------------------------------------------------------------------------------------------------------------------------------------------------------------------------------------------------------------------------------------------------------------------------------------------------------------------------------------------------------------------------------------------------------------------------------------------------------------------------------------------------------------------------------------------------------------------------------------------------------------------------------------------------------------------------------------------------------------------------------------------------------------------------------------------------------------------------------------------------------------------------------------------------------------------------------------------------------------------------------------------------------------------------------------------------------------------------------------------------------------------------------------------------------------------------------------------------------------------------------------------------------------------------------------------------------------------------------------------------------------------------------------------------------------------------------------------------------------------------------------------------------------------------------------------------------------------------------------------------------------------------------------------------------------------|------------------------------------|-----------------------------------|
| Within a 3-Mile Radius                                                                                                                                                                                                                                                                                                                                                                                                                                                                                                                                                                                                                                                                                                                                                                                                                                                                                                                                                                                                                                                                                                                                                                                                                                                                                                                                                                                                                                                                                                                                                                                                                                                                                                                                                                                                                                                                                                                                                                                                                                                                                                         | Within a 5-Mile Radius             | Within a 7-Mile Radius            |
| 31,506 Households                                                                                                                                                                                                                                                                                                                                                                                                                                                                                                                                                                                                                                                                                                                                                                                                                                                                                                                                                                                                                                                                                                                                                                                                                                                                                                                                                                                                                                                                                                                                                                                                                                                                                                                                                                                                                                                                                                                                                                                                                                                                                                              | 79,527 Households                  | <b>132,327</b> Households         |
| <b>77,981</b> Residents                                                                                                                                                                                                                                                                                                                                                                                                                                                                                                                                                                                                                                                                                                                                                                                                                                                                                                                                                                                                                                                                                                                                                                                                                                                                                                                                                                                                                                                                                                                                                                                                                                                                                                                                                                                                                                                                                                                                                                                                                                                                                                        | 211,300 Residents                  | 355,581 Residents                 |
| \$116,039 Average Household Income                                                                                                                                                                                                                                                                                                                                                                                                                                                                                                                                                                                                                                                                                                                                                                                                                                                                                                                                                                                                                                                                                                                                                                                                                                                                                                                                                                                                                                                                                                                                                                                                                                                                                                                                                                                                                                                                                                                                                                                                                                                                                             | \$125,902 Average Household Income | \$127,156 Average Household Incol |