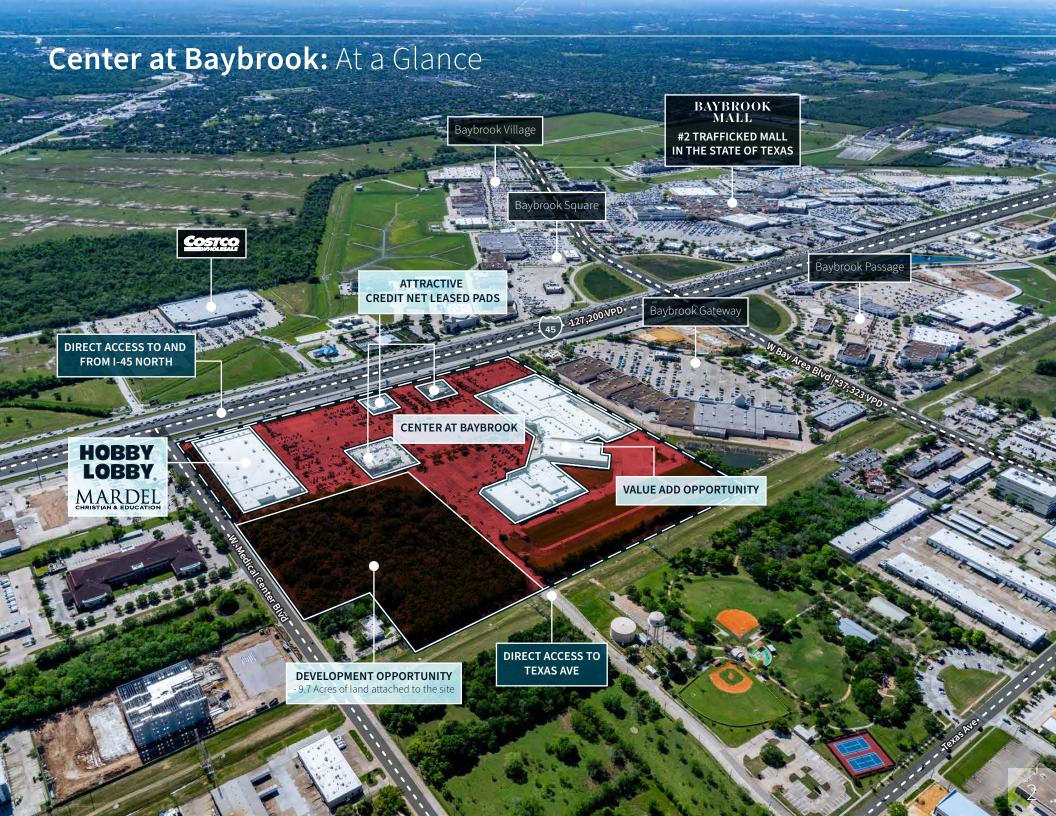

# **Commerce** Center of Southeast Houston

Center at Baybrook serves an optimal combination of population density and spending power with 211,000 residents and a 2027 projected household income of \$142,975.

The prominent retail corridor holds the region's premier retailers, including Apple, Dillards, Macy's, H-E-B, Dick's and many more.

Baybrook Mall A Macy's Mard House DICK S Total Wine Dillard's STAR The Container Store Bassett

**O** TARGET

COSTC

Baybrook Square NORDSTROM Marshalls. FIVE GUYS ULTA HomeGoods OLD NAVY

**CENTER AT BAYBROOK** 

Bay Area Blvd | 37,323 VPD

**Baybrook Gateway Ashley** BARNES&NOBLE BOOKSELLERS PLAT®'S CLOSET

H-E-B

LOWE'S