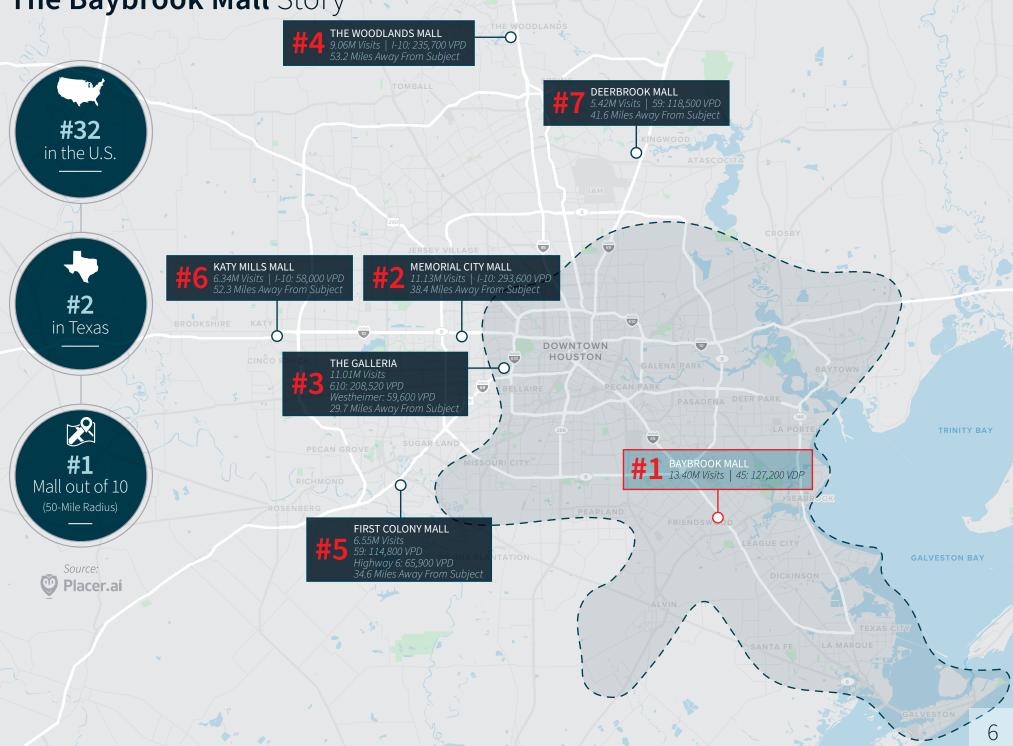

| \$125,902 Average Household Income | \$127,156 Average Household Incol |

# **Commerce** Center of Southeast Houston

Center at Baybrook serves an optimal combination of population density and spending power with 211,000 residents and a 2027 projected household income of \$142,975.

The prominent retail corridor holds the region's premier retailers, including Apple, Dillards, Macy's, H-E-B, Dick's and many more.



Baybrook Mall A Macy's Mard House DICK S Total Wine Dillard's STAR The Container Store Bassett

**O** TARGET

COSTC

Baybrook Square NORDSTROM Marshalls. FIVE GUYS ULTA HomeGoods OLD NAVY

**CENTER AT BAYBROOK** 

Bay Area Blvd | 37,323 VPD





**Baybrook Gateway Ashley** BARNES&NOBLE BOOKSELLERS PLAT®'S CLOSET

H-E-B

LOWE'S

# The Baybrook Mall Story



# Houston Economic Overview



# THE HOUSTON ECONOMY

Houston has the 7th largest economy in the U.S. with \$512 billion in GDP. If Houston were an independent nation, it would have the 27th largest economy in the world, behind Belgium and ahead of Nigeria. Home to 3.2 million jobs, the Houston GDP is expected to more than double between 2022 and 2045 reaching \$665.5 Billion by 2025.

### HOUSTON POPULATION GROWTH

Houston is the 4th most populous city in the Nation and the 5th most populous MSA.

- ▶ 7.1 million residents in the Houston MSA
- ▶ 2.5 million residents in the City of Houston

Houston's population growth will continue to fuel demand.

- 2.5 million projected growth from present day to 2040
- No. 2 in the Nation for population growth over the past 10 years

Houston is the m