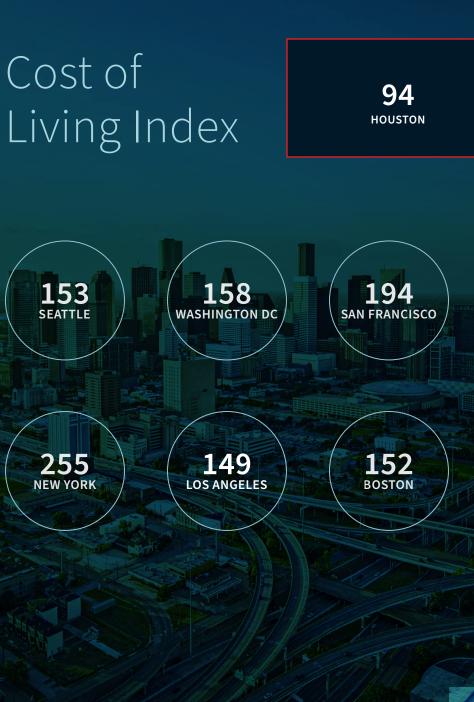

- Ellington Field, located 17 miles southeast of Downtown Houston, became a Federal Aviation Administration (FAA) designated spaceport in 2015
- In 2020, Phase I construction of the spaceport development was underway, an \$18.8 million project designed to provide infrastructure and utilities
- One of only 10 spaceports in the U.S., the project is intended to help attract the relocation of aerospace companies and further solidifies Houston as the international hub for aerospace and space exploration

### AIRPORTS

- Houston is one of only 8 U.S. cities with two international airports.
- ▶ 4th largest multi-airport system in the U.S. with 58.3M passengers annually
- Houston airport system supports more than 230,000 regional jobs and contributes more than \$27 billion to the local economy



# JLL Contacts

# **Investment Advisory**

#### **RYAN WEST**

Senior Managing Director +1 713 852 3535 ryan.west@jll.com

#### JOHN INDELLI Senior Director

+1 832 547 1970 john.indelli@jll.com

#### CLAY ANDERSON

Analyst +1 713 243 3388 clay.anderson@jll.com

#### RYAN OLIVÉ Analyst +1 713 212 6552 ryan.olive@jll.com

# **Debt Advisory**

MICHAEL JOHNSON Managing Director +1 713 852 3474 michael.johnson@jll.com

#### MICHAEL J KING Managing Director +1 713 852 3476 michaelj.king@jll.com

# Land Advisory

DAVIS ADAMS Managing Director +1 713 852 3558 davis.adams@jll.com

4200 Westheimer, Suite 1400 | Houston, Texas 77027 www.us.jll.com/capitalmarkets

Jones Lang LaSalle Americas, Inc. or its state-licensed affiliate ("JLL") has been engaged by the owner of the property to market it for