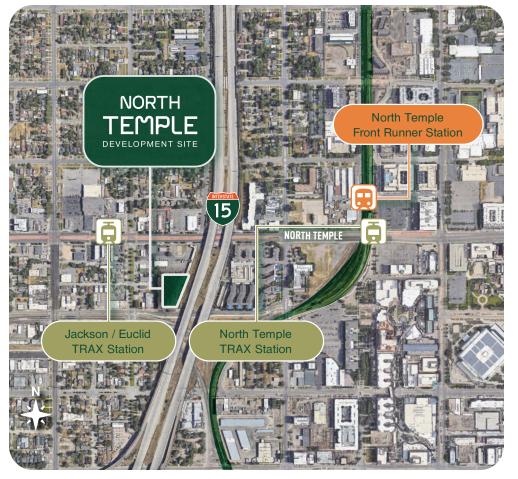

# NORTH

DEVELOPMENT SITE

Located just off I-15

Opportunity Zone

TSA-UN-C Zoning

0.923 Acre

JLL Capital Markets is proud to present the North Temple Development Site, a 0.923 AC land parcel located just off North Temple at 738 W South Temple in Salt Lake City, UT.

With direct access to transit, urban amenities, and located within an Opportunity Zone, the North Temple Development Site offers the unique opportunity to develop a variety of potential uses in one of the fastest growing submarkets in the United States.

PROXIMITY TO URBAN AMENITIES AND FUTURE GROWTH

STRONG CANDIDATE FOR HIGH DENSITY HOUSING

WALKING DISTANCE TO MAJOR TRANSIT STATIONS

LOCATED
WITHIN THE
OPPORTUNITY ZONE

IN PLACE ZONING ALLOWS VARIETY OF USES