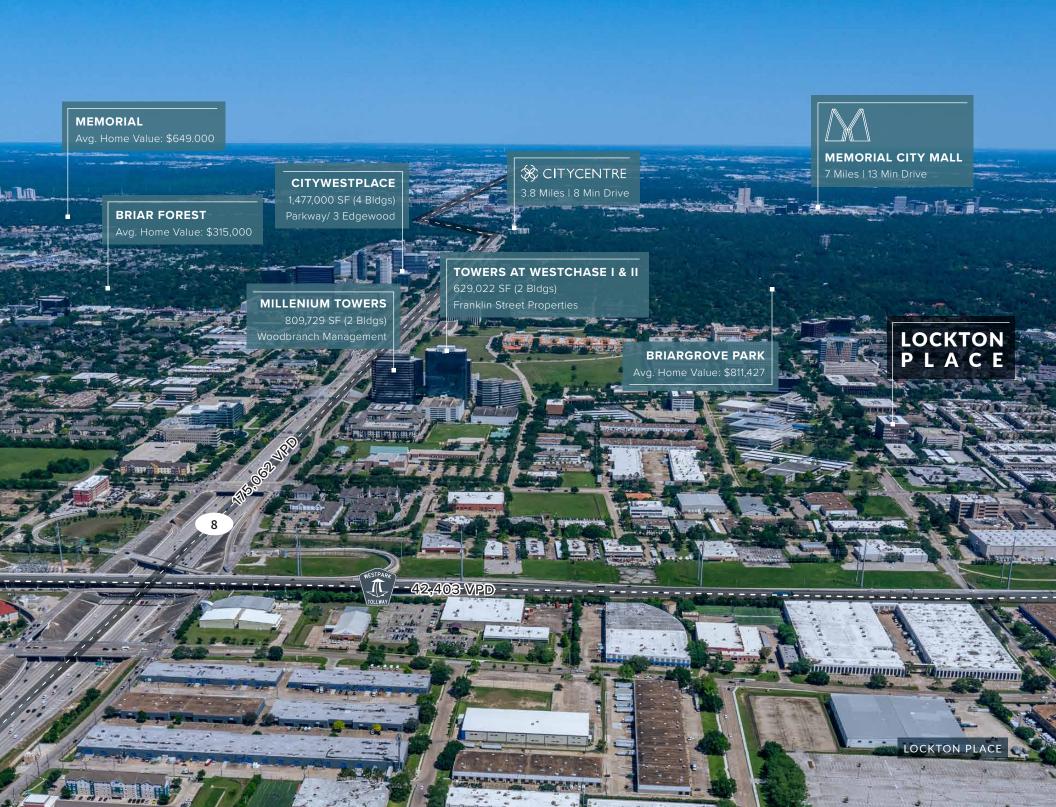

# PREMIER LOCATION IN HOUSTON'S WESTCHASE SUBMARKET

The Westchase submarket is one of the most prominent business districts in Houston, known for its diverse business environment and convenient access to major residential areas. In the past few years, the submarket has experienced substantial growth, thanks to its exceptional office spaces, affluent retail and residential communities, and highly accessible location.

Conveniently located along Beltway 8, Westchase offers excellent connectivity to major business districts like the Energy Corridor, Downtown CBD and the Galleria. The area has undergone significant development in recent years, resulting in a range of local amenities, including highclass multifamily housing and endless retail and dining options within a short drive. With prestigious neighborhoods nearby including Briargrove Park & Piney Point Village, this region has become increasingly desirable, attracting families and employees seeking to escape the bustle of the inner city. Employers continue to flock west to locate closer to their employee base and capitalize on the numerous benefits of the area.

The influx of leasing activity, combined with the endless nearby amenities, has transformed the Westchase submarket into a leading office market in the city, as well as an overall thriving community for families and young adults.