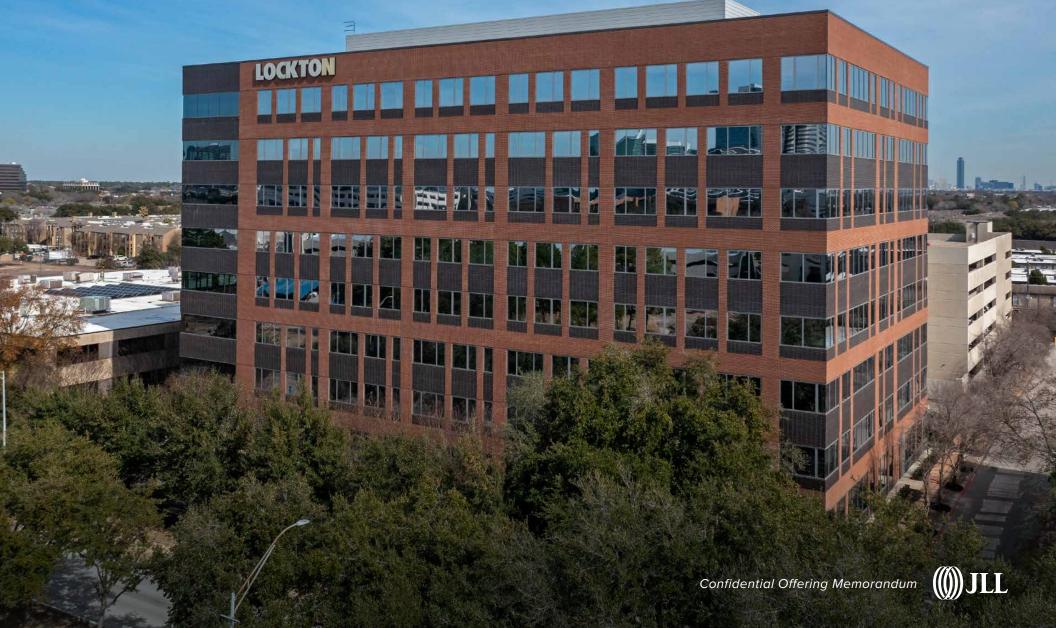

# LOCKTON PLACE HOUSTON, TX

92% Leased Class-A Office | Best-in-Class Construction | Built in 2017 | 9.7 Years of WALT | Nation-Leading Leasing Activity

## THE OFFERING

JLL Capital Markets, on behalf of the owner, is pleased to present for sale a 100% fee simple interest in Lockton Place ("the Property"), a 92% leased 187,317 SF Class A office property that was built in 2017, and is anchored by Lockton Companies, the world's largest privately held insurance brokerage firm. Lockton Place offers investors stable in-place cash flow supported by 9.7 years of weighted average lease term remaining. The Property features best-inclass design and amenities, including a full service coffee bar and upscale cafe, a modern fitness center with showers and lockers, an exclusive tenant lounge with multiple private meetings areas, and nearby dining and entertainment options. Lockton Place's favorable WALT, contractual revenues, and diverse tenancy offers new ownership durable in-place cash flow resulting in double digit cash-on-cash yields.