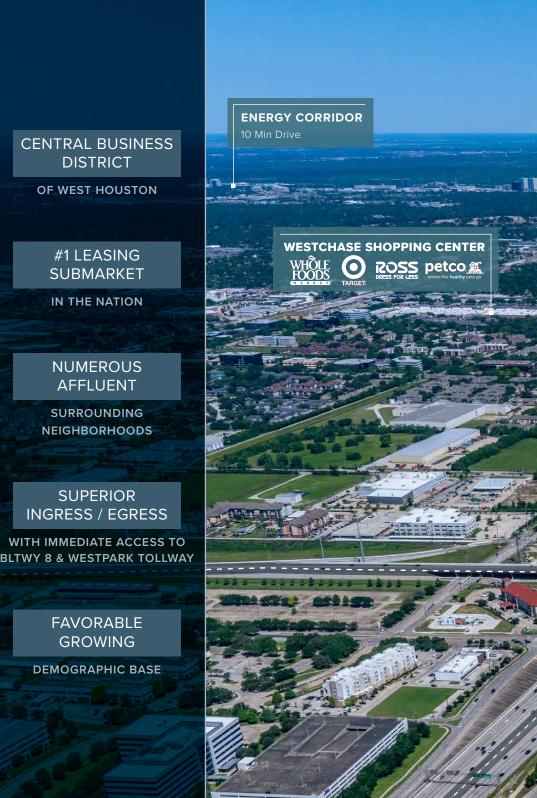

# PREMIER LOCATION IN HOUSTON'S WESTCHASE SUBMARKET

The Westchase submarket is one of the most prominent business districts in Houston, known for its diverse business environment and convenient access to major residential areas. In the past few years, the submarket has experienced substantial growth, thanks to its exceptional office spaces, affluent retail and residential communities, and highly accessible location.

Conveniently located along Beltway 8, Westchase offers excellent connectivity to major business districts like the Energy Corridor, Downtown CBD and the Galleria. The area has undergone significant development in recent years, resulting in a range of local amenities, including highclass multifamily housing and endless retail and dining options within a short drive. With prestigious neighborhoods nearby including Briargrove Park & Piney Point Village, this region has become increasingly desirable, attracting families and employees seeking to escape the bustle of the inner city. Employers continue to flock west to locate closer to their employee base and capitalize on the numerous benefits of the area.

The influx of leasing activity, combined with the endless nearby amenities, has transformed the Westchase submarket into a leading office market in the city, as well as an overall thriving community for families and young adults.