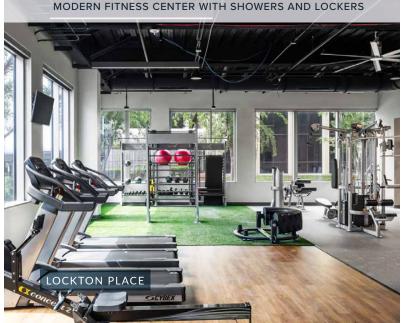

## THE OFFERING

JLL Capital Markets, on behalf of the owner, is pleased to present for sale a 100% fee simple interest in Lockton Place ("the Property"), a 92% leased 187,317 SF Class A office property that was built in 2017, and is anchored by Lockton Companies, the world's largest privately held insurance brokerage firm. Lockton Place offers investors stable in-place cash flow supported by 9.7 years of weighted average lease term remaining. The Property features best-inclass design and amenities, including a full service coffee bar and upscale cafe, a modern fitness center with showers and lockers, an exclusive tenant lounge with multiple private meetings areas, and nearby dining and entertainment options. Lockton Place's favorable WALT, contractual revenues, and diverse tenancy offers new ownership durable in-place cash flow resulting in double digit cash-on-cash yields.

## HIGHLIGHTS AND AMENITIES

- □ Best-in-class construction, completed in 2017
- Direct and easy access to Beltway 8 & Westpark Tollway
- □ 6-level structured parking garage (4.01/1,000 SF parking ratio)
- □ Highly efficient rectangular floorplates
- Onsite property management
- □ 24-hour security
- Upscale cafe serving breakfast and lunch and full-scale coffee bar
- Modern Fitness Center with showers and lockers
- Exclusive tenant lounge and multiple collaboration areas
- Multitude of fine restaurants and hotels nearby