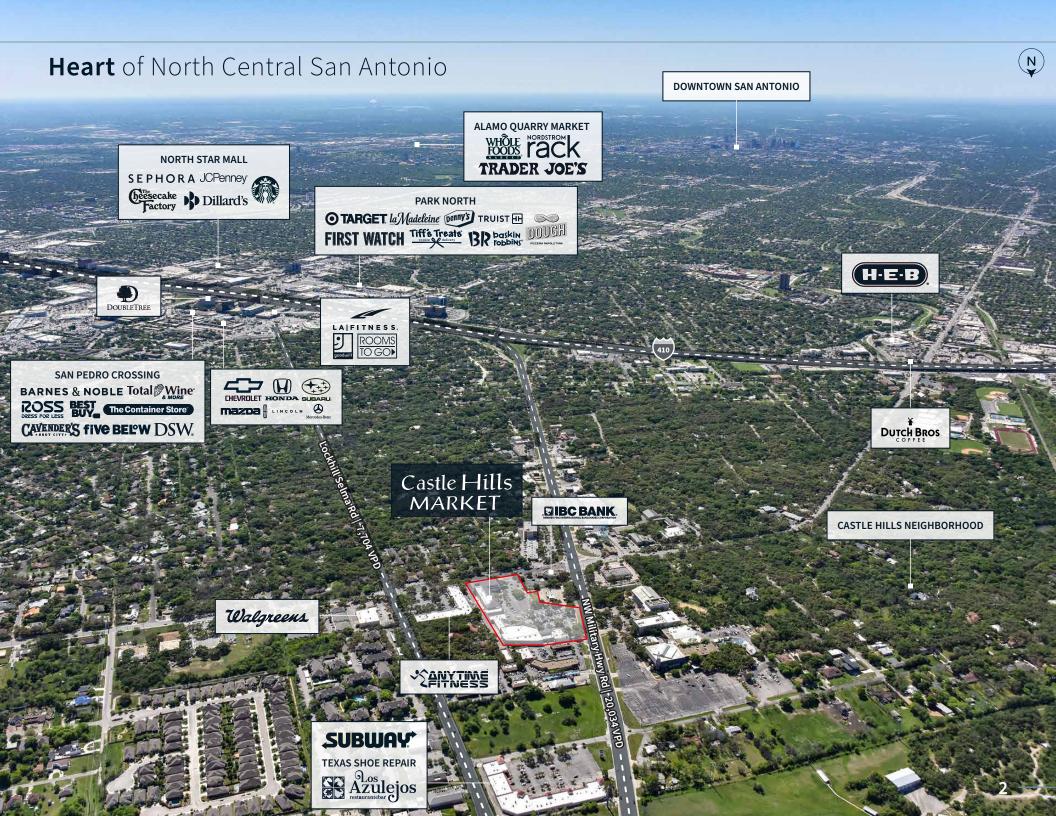

## Castle Hills MARKET

SAN ANTONIO, TX













| SUITE | TENANT                                  | SF     |
|-------|-----------------------------------------|--------|
| 101   | Bygones                                 | 9,762  |
| 108   | Amazing Victory Enterprise              | 1,264  |
| 109   | Edward Jones                            | 1,000  |
| 110   | New Image Hair                          | 1,830  |
| 111A  | Sapore's Pizza                          | 1,908  |
| 111B  | Early Peek                              | 722    |
| 112   | A+ Nails                                | 900    |
| 113   | Fab Spa                                 | 1,072  |
| 114   | Brow House Beauty                       | 1,278  |
| 116   | MaxLiving Chiropractic                  | 1,963  |
| 117   | Tansations                              | 1,779  |
|