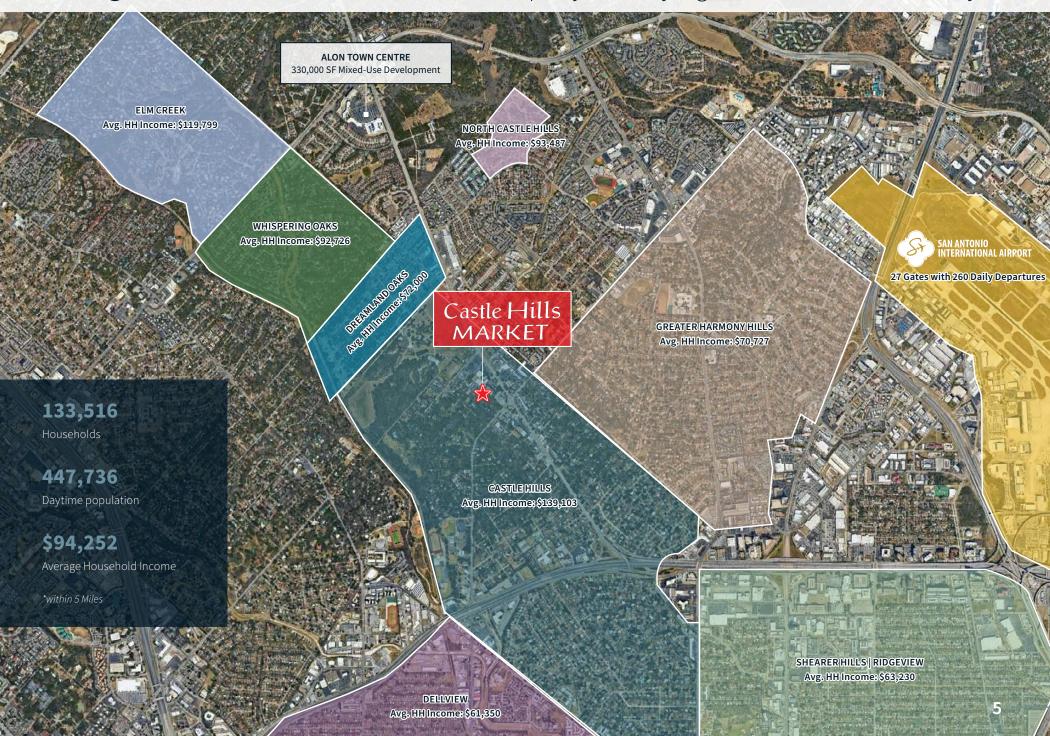

ia Eatery & Cafe                     | 900    |
| 132   | Sushishima Japanese Restaurant          | 3,500  |
| 201   | Beast Fitness                           | 4,879  |
| 203   | Capoeira                                | 1,044  |
| 204   | Law Office of Pizana and Associates     | 2,810  |
| 207   | Rainbow Language Academy                | 1,468  |
| 208   | Always Answer Inc                       | 1,648  |
| 210   | Isle of Emerald CBD Health and Wellness | 933    |
| 211   | AVAILABLE                               | 2,980  |
| 212   | AVAILABLE                               | 2,927  |
| 218   | Sueno Salon                             | 1,570  |
| 220   | AVAILABLE                               | 1,900  |

## Strong Economic Fundamentals with Rapidly Densifying Mixed-Use Connectivity



## **JLL** Contacts

## INVESTMENT ADVISORY

RYAN WEST Senior Managing Director +1 713.852.3535 ryan.west@jll.com JOHN INDELLI Senior Director +1 832.547.1970 john.indelli@ill.con WHITNEY SNELL
Director
+1 210.839.2048
whitney.snell@jll.com

CHRIS GERARD Senior Managing Director +1 214.293.8698 chris.gerard@jll.com

**ANALYST** 

GIANNA NEW Analyst +1 713.243.3323

gianna.new@jll.com



4200 Westheimer, Suite 1400 | Houston, Texas 77027 9601 McAllister Fwy, #100 | San Antonio, Texas 78216 www.us.jll.com/capitalmarkets

Jones Lang LaSalle Americas, Inc. or its state-licensed affiliate ("JLL") has been engaged by the owner of the property to market it for sale. Information concerning the property described herein has been obtained from sources other than JLL, and neither Owner nor JLL, nor