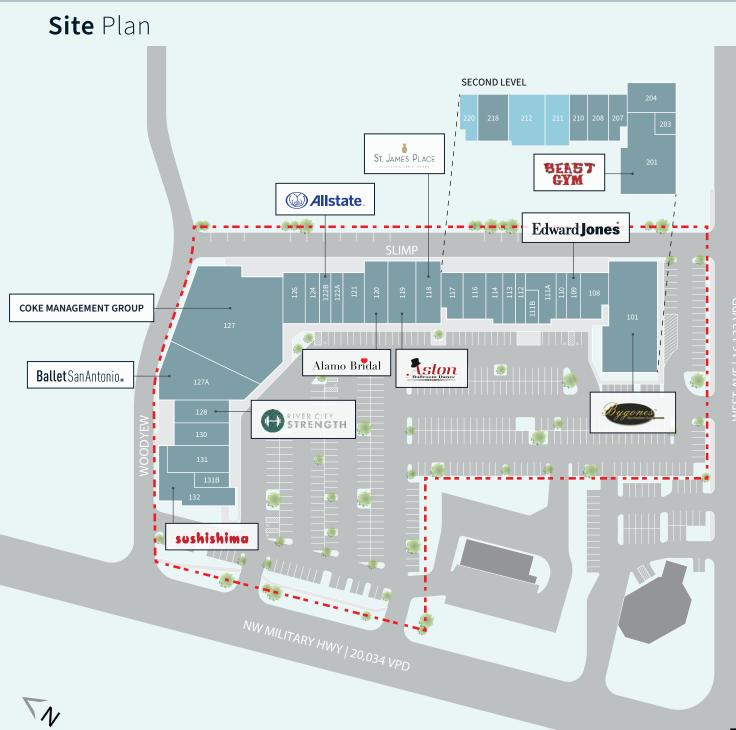

## Castle Hills MARKET

SAN ANTONIO, TX

| SUITE | TENANT                                  | SF     |
|-------|-----------------------------------------|--------|
| 101   | Bygones                                 | 9,762  |
| 108   | Amazing Victory Enterprise              | 1,264  |
| 109   | Edward Jones                            | 1,000  |
| 110   | New Image Hair                          | 1,830  |
| 111A  | Sapore's Pizza                          | 1,908  |
| 111B  | Early Peek                              | 722    |
| 112   | A+ Nails                                | 900    |
| 113   | Fab Spa                                 | 1,072  |
| 114   | Brow House Beauty                       | 1,278  |
| 116   | MaxLiving Chiropractic                  | 1,963  |
| 117   | Tansations                              | 1,779  |
| 118   | St. James's Place                       | 2,814  |
| 119   | Aston BallRoom Dance                    | 4,250  |
| 120   | Alamo Bridal                            | 2,748  |
| 121   | Muu Lala                                | 1,963  |
| 122A  | Bexar Hair Salon                        | 1,500  |
| 122B  | Allstate                                | 1,350  |
| 124   | Castle Hills Nutrition                  | 822    |
| 126   | Fabulash Spa & Lounge                   | 1,782  |
| 127   | Coke Management Group                   | 13,785 |
| 127A  | Ballet San Antonio                      | 9,107  |
| 127B  | Occupied                                | 468    |
| 128   | River City Strength                     | 2,189  |
| 130   | Thirsty Pups Brewery & Taproom          | 2,158  |
| 131   | Azro Afghan Cuisine                     | 2,209  |
| 131B  | Bilia Eatery & Cafe                     | 900    |
| 132   | Sushishima Japanese Restaurant          | 3,500  |
| 201   | Beast Fitness                           | 4,879  |
| 203   | Capoeira                                | 1,044  |
| 204   | Law Office of Pizana and Associates     | 2,810  |
| 207   | Rainbow Language Academy                | 1,468  |
| 208   | Always Answer Inc                       | 1,648  |
| 210   | Isle of Emerald CBD Health and Wellness | 933    |
| 211   | AVAILABLE                               | 2,980  |
| 212   | AVAILABLE                               | 2,927  |
| 218   | Sueno Salon                             | 1,570  |
| 220   | AVAILABLE                               | 1,900  |