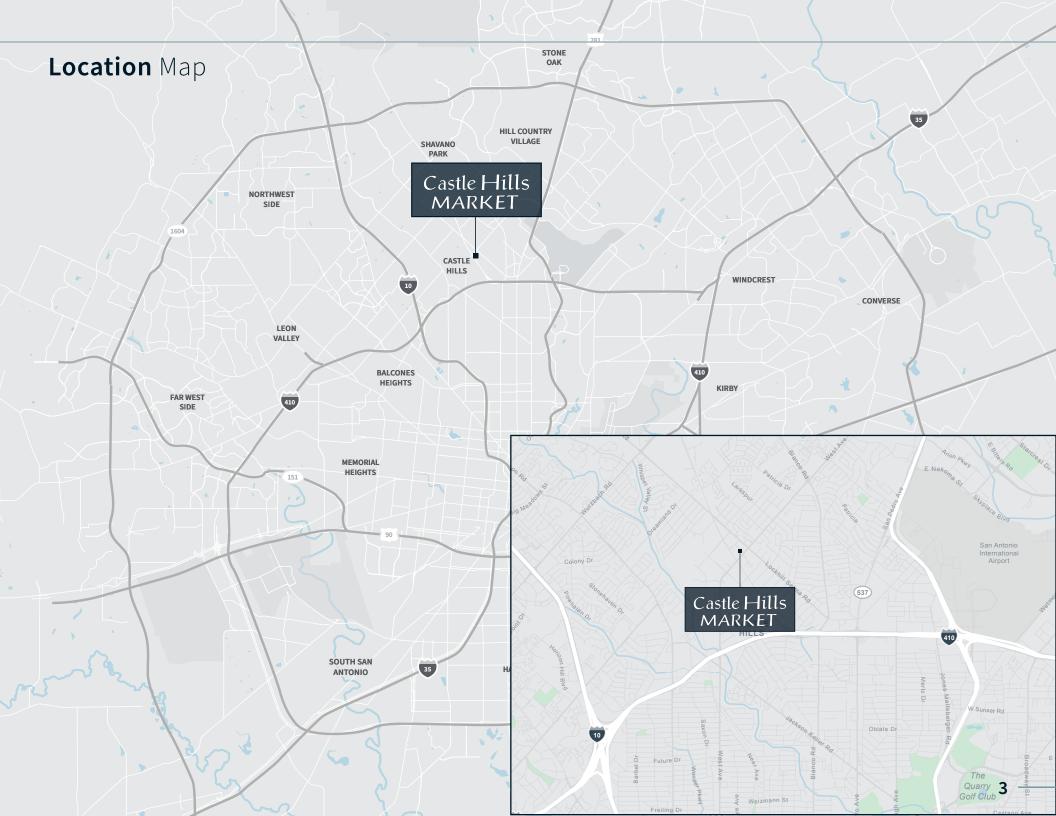

## Castle Hills MARKET

SAN ANTONIO, TX













| SUITE | TENANT                                  | SF     |
|-------|-----------------------------------------|--------|
| 101   | Bygones                                 | 9,762  |
| 108   | Amazing Victory Enterprise              | 1,264  |
| 109   | Edward Jones                            | 1,000  |
| 110   | New Image Hair                          | 1,830  |
| 111A  | Sapore's Pizza                          | 1,908  |
| 111B  | Early Peek                              | 722    |
| 112   | A+ Nails                                | 900    |
| 113   | Fab Spa                                 | 1,072  |
| 114   | Brow House Beauty                       | 1,278  |
| 116   | MaxLiving Chiropractic                  | 1,963  |
| 117   | Tansations                              | 1,779  |
| 1