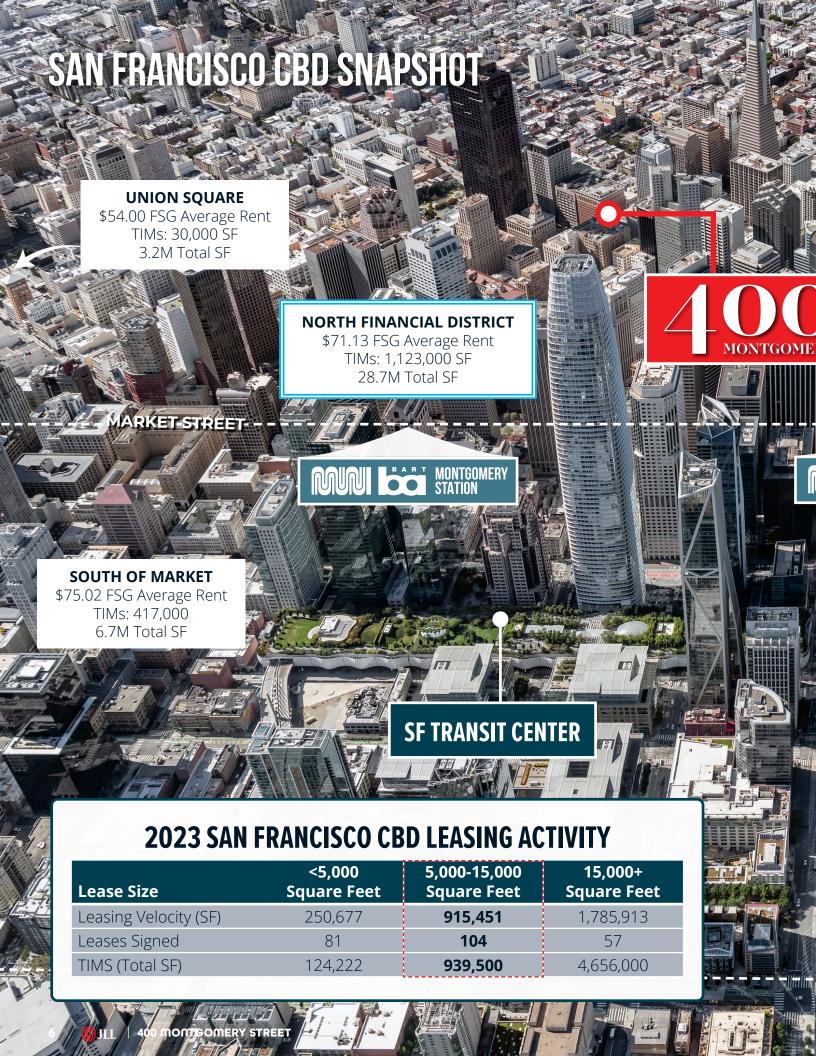

on of California and Montgomery St, the Property receives excellent foot traffic while offering proximity to San Francisco's primary transportation nodes.

400 Montgomery offers investors the rare opportunity to acquire a historic, pride of ownership asset with extensive improvements in San Francisco's iconic North Financial District.





400 Montgomery Street San Francisco, CA

#### **NET RENTABLE AREA**

86,551 SF (In-Place) / 86,230 SF (BOMA)

12 Plus Lower Level

Category I Architecturally Significant Building

### **TYPICAL FLOOR PLATE**

## YEAR BUILT/RENOVATED

Ground Floor Retail



ICONIC LOCATION
ON THE CORNER
OF CALIFORNIA &
MONTGOMERY ST







INSTITUTIONALLY
MAINTAINED
WITH VERY
LIMITED NEARTERM CAPITAL
REQUIRED

IRREPLACEABLE
HISTORIC ASSET
WITH ONE OF A
KIND FEATURES











KEY PROPERTY HIGHLIGHTS



7K SF FLOOR PLATES OFFERING FULL FLOOR IDENTITY



HISTORIC ASSET WITH EXPOSED BRICK WALLS AND OPEN CEILINGS



EXCEPTIONAL
CREATIVE OFFICE
BUILD-OUTS



OPERABLE WINDOWS ON ALL FLOORS







HIGH FOOT-TRAFFIC CORNER LOCATION



SECURE BIKE STORAGE FACILITY



RECENTLY RENOVATED
ELEVATORS
AND LOBBY



80% OF OFFICE FLOORS CONVERTED TO CREATIVE FINISHES



PROXIMATE TO ALL
MAJOR
TRANSPORATION NODES