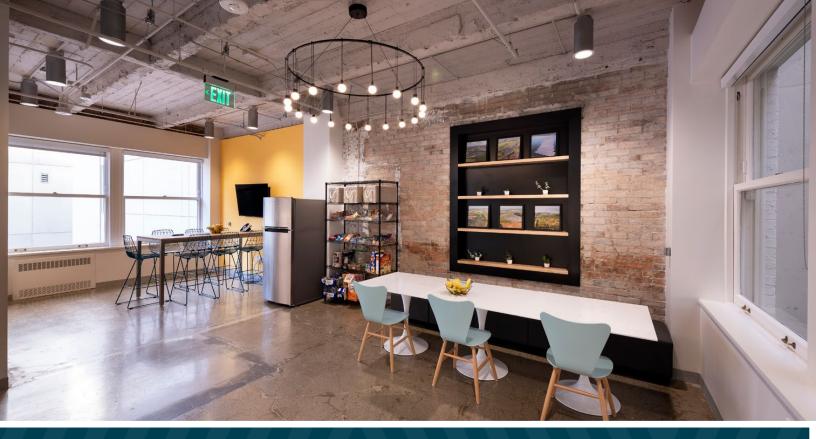

400 Montgomery is a 12-story creative office asset with ground floor retail that boasts newly renovated, high-end creative finishes throughout 80% of the office floors. Situated at the prominent intersection of California and Montgomery St, the Property receives excellent foot traffic while offering proximity to San Francisco's primary transportation nodes.

KEY PROPERTY HIGHLIGHTS

7K SF FLOOR PLATES OFFERING FULL FLOOR IDENTITY

HISTORIC ASSET WITH EXPOSED BRICK WALLS AND OPEN CEILINGS

EXCEPTIONAL
CREATIVE OFFICE
BUILD-OUTS

OPERABLE WINDOWS ON ALL FLOORS

HIGH FOOT-TRAFFIC CORNER LOCATION

SECURE BIKE STORAGE FACILITY

RECENTLY RENOVATED
ELEVATORS
AND LOBBY

80% OF OFFICE FLOORS CONVERTED TO CREATIVE FINISHES

PROXIMATE TO ALL
MAJOR
TRANSPORATION NODES