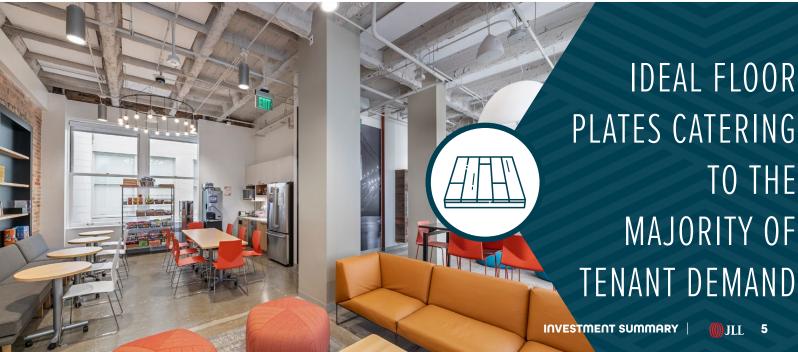

### **TYPICAL FLOOR PLATE**

KEY PROPERTY HIGHLIGHTS

7K SF FLOOR PLATES OFFERING FULL FLOOR IDENTITY

HISTORIC ASSET WITH EXPOSED BRICK WALLS AND OPEN CEILINGS

EXCEPTIONAL
CREATIVE OFFICE
BUILD-OUTS

OPERABLE WINDOWS ON ALL FLOORS

HIGH FOOT-TRAFFIC CORNER LOCATION