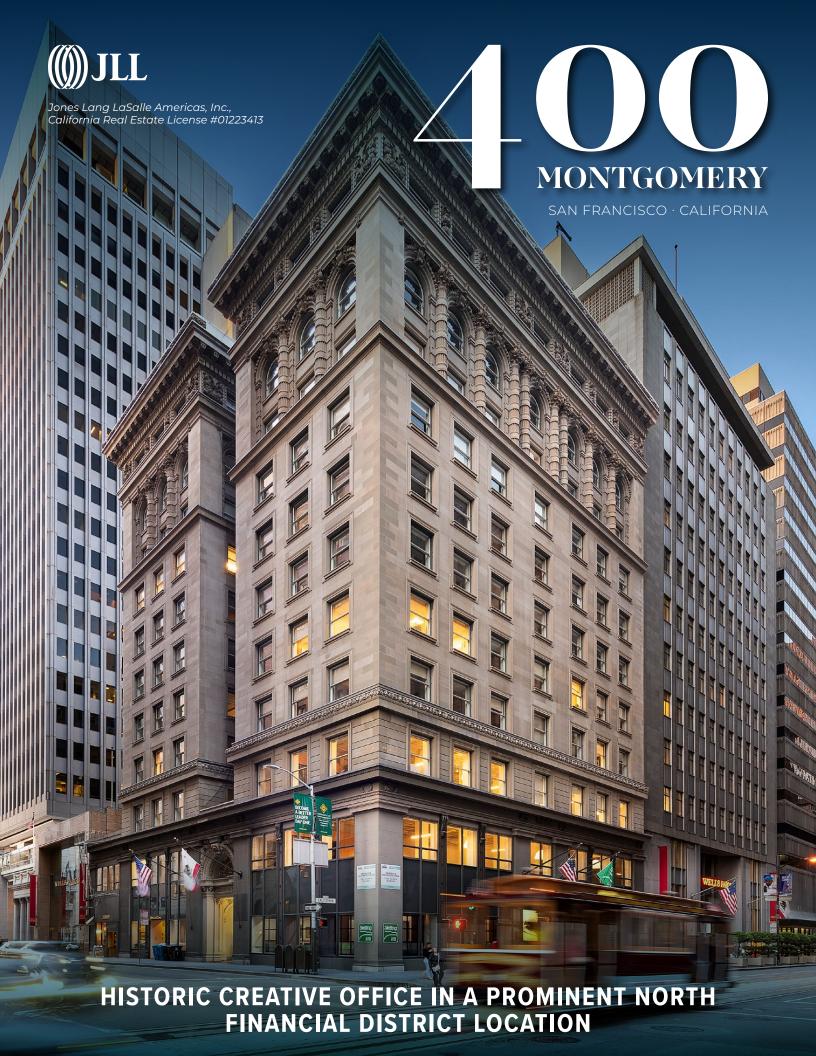

# THE OFFERING

Jones Lang LaSalle Americas, Inc. ("JLL") as exclusive advisor is pleased to present the opportunity to acquire 400 Montgomery Street ("400 Montgomery" or the "Property"), located in the heart of San Francisco's North Financial District.

400 Montgomery is a 12-story creative office asset with ground floor retail that boasts newly renovated, high-end creative finishes throughout 80% of the office floors. Situated at the prominent intersection of California and Montgomery St, the Property receives excellent foot traffic while offering proximity to San Francisco's primary transportation nodes.

400 Montgomery offers investors the rare opportunity to acquire a historic, pride of ownership asset with extensive improvements in San Francisco's iconic North Financial District.

400 Montgomery Street San Francisco, CA