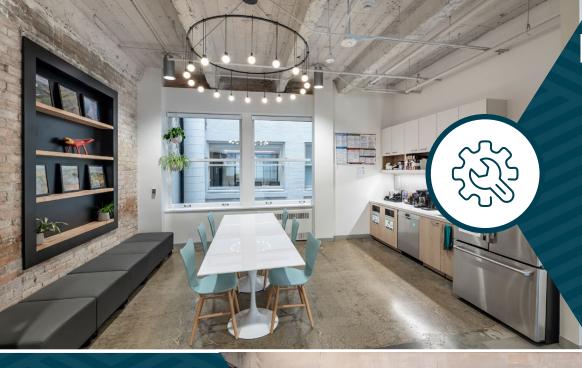

KEY PROPERTY HIGHLIGHTS

7K SF FLOOR PLATES OFFERING FULL FLOOR IDENTITY

HISTORIC ASSET WITH EXPOSED BRICK WALLS AND OPEN CEILINGS

EXCEPTIONAL
CREATIVE OFFICE
BUILD-OUTS

OPERABLE WINDOWS ON ALL FLOORS

HIGH FOOT-TRAFFIC CORNER LOCATION

SECURE BIKE STORAGE FACILITY

RECENTLY RENOVATED
ELEVATORS
AND LOBBY

80% OF OFFICE FLOORS CONVERTED TO CREATIVE FINISHES

PROXIMATE TO ALL
MAJOR
TRANSPORATION NODES