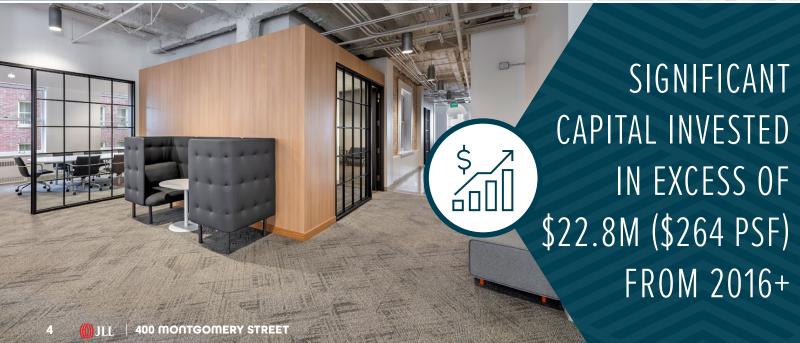

KEY PROPERTY HIGHLIGHTS

7K SF FLOOR PLATES OFFERING FULL FLOOR IDENTITY

HISTORIC ASSET WITH EXPOSED BRICK WALLS AND OPEN CEILINGS

EXCEPTIONAL
CREATIVE OFFICE
BUILD-OUTS

OPERABLE WINDOWS ON ALL FLOORS

HIGH FOOT-TRAFFIC CORNER LOCATION