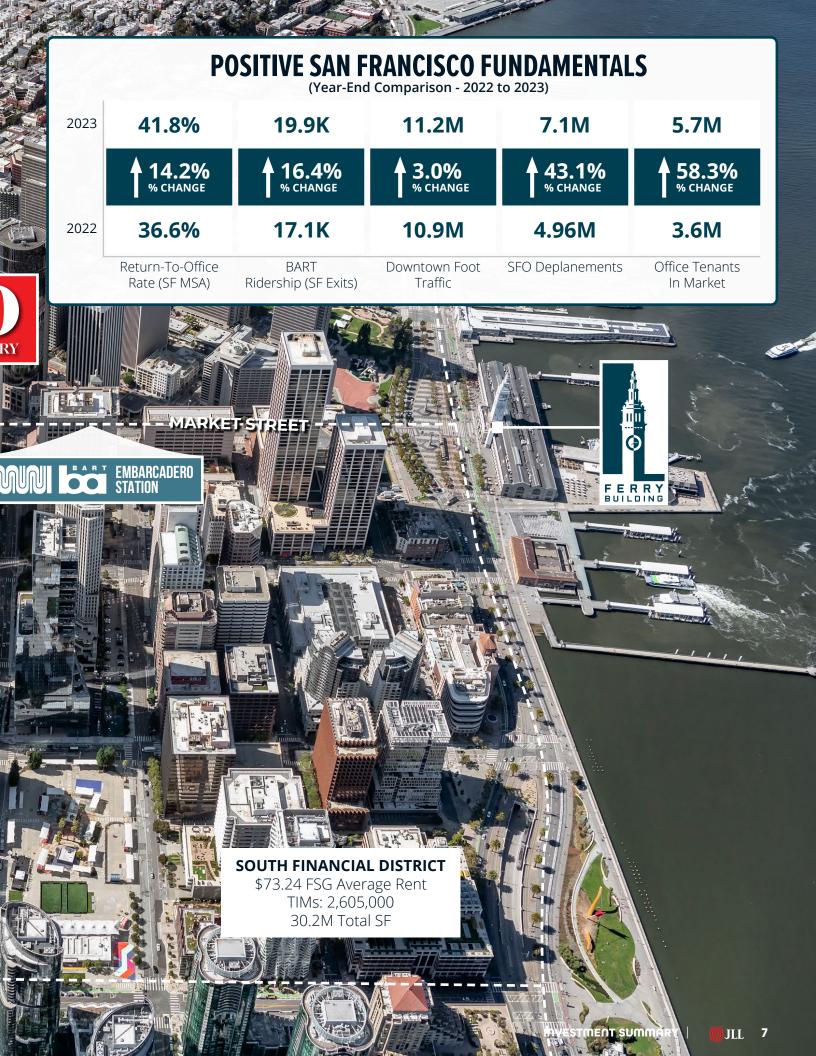

of California and Montgomery St, the Property receives excellent foot traffic while offering proximity to San Francisco's primary transportation nodes.

400 Montgomery offers investors the rare opportunity to acquire a historic, pride of ownership asset with extensive improvements in San Francisco's iconic North Financial District.





400 Montgomery Street San Francisco, CA

#### **NET RENTABLE AREA**

86,551 SF (In-Place) / 86,230 SF (BOMA)

12 Plus Lower Level

Category I Architecturally Significant Building

### **TYPICAL FLOOR PLATE**

## YEAR BUILT/RENOVATED

Ground Floor Retail



ICONIC LOCATION
ON THE CORNER
OF CALIFORNIA &
MONTGOMERY ST







INSTITUTIONALLY
MAINTAINED
WITH VERY
LIMITED NEARTERM CAPITAL
REQUIRED

IRREPLACEABLE
HISTORIC ASSET
WITH ONE OF A
KIND FEATURES











KEY PROPERTY HIGHLIGHTS



7K SF FLOOR PLATES OFFERING FULL FLOOR IDENTITY



HISTORIC ASSET WITH EXPOSED BRICK WALLS AND OPEN CEILINGS



EXCEPTIONAL
CREATIVE OFFICE
BUILD-OUTS



OPERABLE WINDOWS ON ALL FLOORS







HIGH FOOT-TRAFFIC CORNER LOCATION



SECURE BIKE STORAGE FACILITY



RECENTLY RENOVATED
ELEVATORS
AND LOBBY



80% OF OFFICE FLOORS CONVERTED TO CREATIVE FINISHES



PROXIMATE TO ALL
MAJOR
TRANSPORATION NODES