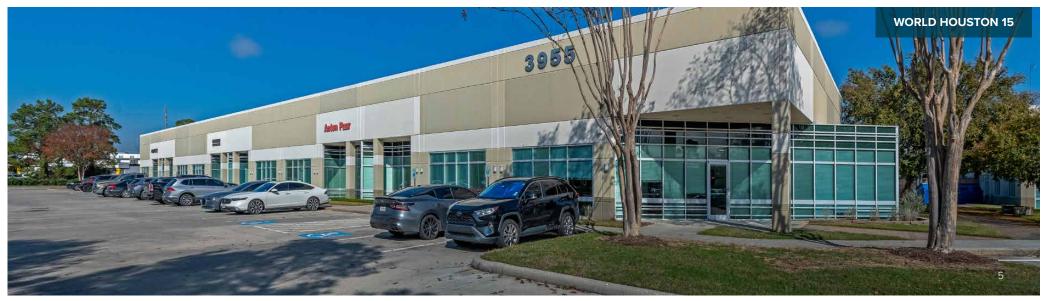

## WORLD HOUSTON 15

| PROPERTY SUMMARY          | 20FF We del He Pl                                        |  |
|---------------------------|----------------------------------------------------------|--|
| ADDRESS:                  | 3955 World Houston Pkwy,<br>Houston, TX 77032            |  |
| SUBMARKET:                | North                                                    |  |
| SIZE (SF):                | 21,611                                                   |  |
| OFFICE SF:                | 15,585                                                   |  |
| % OFFICE:                 | 72%                                                      |  |
| YEAR BUILT:               | 2001                                                     |  |
| OCCUPANCY:                | 86%                                                      |  |
| # OF TENANTS (VACANCIES): | 3 (1)                                                    |  |
| WALT:                     | 3.6 Years                                                |  |
| CLEAR HEIGHT:             | 16'                                                      |  |
| LOADING TYPE:             | Rear-Load                                                |  |
| DOCK DOORS:               | 8 Grade Level                                            |  |
| TYPICAL COLUMN SPACING:   | 37'-5" x 41'                                             |  |
| BUILDING DEPTH:           | 75'                                                      |  |
| TRUCK COURT:              | 70'                                                      |  |
| CAR PARKING:              | 89 Spaces   4.12/1,000 SF                                |  |
| LAND SIZE (ACRES):        | 2.79 Acres                                               |  |
| COVERAGE RATIO:           | 17.8%                                                    |  |
|                           |                                                          |  |
| CONSTRUCTION              |                                                          |  |
| CONSTRUCTION TYPE:        | Concrete Tilt Wall Construction                          |  |
| ROOF:                     | TPO Overlay w/ 60' mil and 5"<br>insulation board (2015) |  |
| OOF WARRANTY EXPIRATION:  | 7/2/30                                                   |  |
|                           |                                                          |  |
| MECHANICAL                |                                                          |  |
| HVAC:                     | 100%                                                     |  |
| POWER:                    | 3 Phase, 277/480V, 500 KVA<br>Transformer                |  |
| EXTERIOR LIGHTING:        | LED                                                      |  |
| OFFICE LIGHTING:          | LED or Flourescent Fixtures                              |  |
| WAREHOUSE LIGHTING:       | LED, T-8, or T-5 High Bay Fixture                        |  |
| FIRE SUPRESSION:          | Class IV Wet System                                      |  |