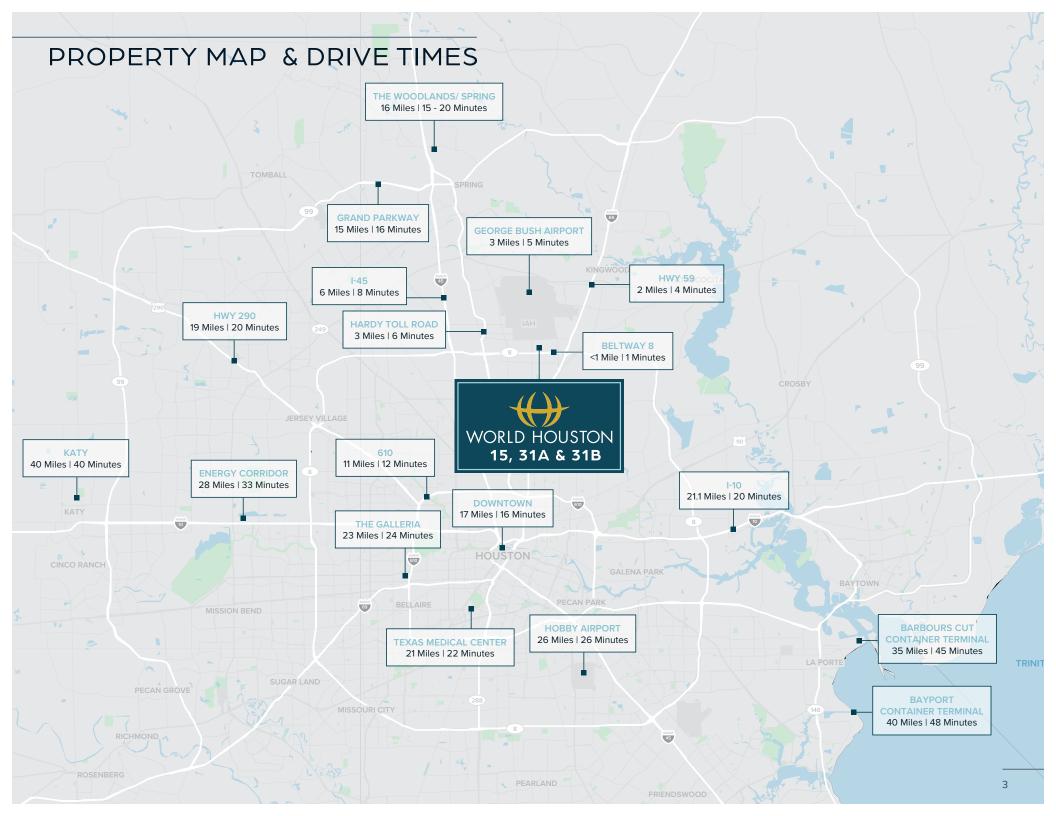

### THE OFFERING

JLL Capital Markets, on behalf of the seller, is pleased to offer qualified investors the opportunity to acquire three light industrial assets located in one of Houston's premier master-planned industrial parks, World Houston Intercontinental Business Center. The Portfolio is comprised of three rear-load industrial buildings totaling 100,402 square feet. World Houston Buildings 15, 31A, and 31B (the "Portfolio") are adjacent to George Bush Intercontinental Airport and conveniently located just 3.5 miles from the terminals in North Houston. The irreplaceable, infill location with immediate access to Beltway 8 position the Portfolio to cater towards Houston's light industrial tenants serving the dense population in the surrounding areas.

# PREMIER LOCATION WITHIN WORLD HOUSTON INTERCONTINENTAL BUSINESS CENTER