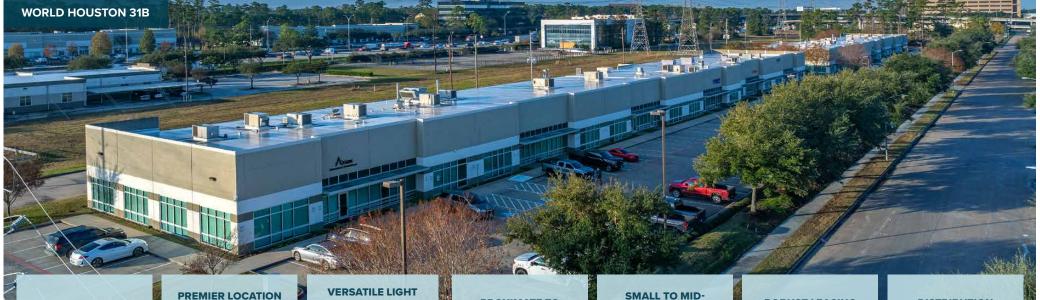

### THE OFFERING

JLL Capital Markets, on behalf of the seller, is pleased to offer qualified investors the opportunity to acquire three light industrial assets located in one of Houston's premier master-planned industrial parks, World Houston Intercontinental Business Center. The Portfolio is comprised of three rear-load industrial buildings totaling 100,402 square feet. World Houston Buildings 15, 31A, and 31B (the "Portfolio") are adjacent to George Bush Intercontinental Airport and conveniently located just 3.5 miles from the terminals in North Houston. The irreplaceable, infill location with immediate access to Beltway 8 position the Portfolio to cater towards Houston's light industrial tenants serving the dense population in the surrounding areas.

Class IV Wet System

FIRE SUPRESSION:

WORLD HOUSTON 31A

KENDRICK PLAZA DR