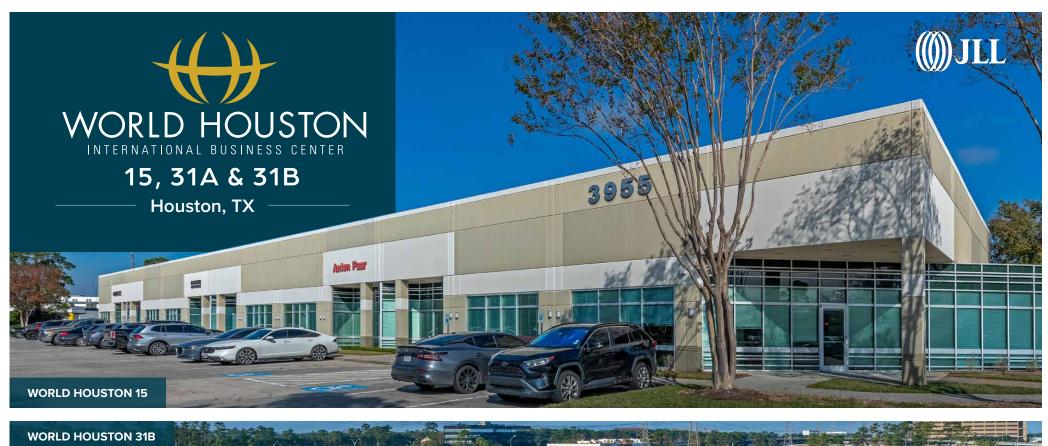

### THE OFFERING

JLL Capital Markets, on behalf of the seller, is pleased to offer qualified investors the opportunity to acquire three light industrial assets located in one of Houston's premier master-planned industrial parks, World Houston Intercontinental Business Center. The Portfolio is comprised of three rear-load industrial buildings totaling 100,402 square feet. World Houston Buildings 15, 31A, and 31B (the "Portfolio") are adjacent to George Bush Intercontinental Airport and conveniently located just 3.5 miles from the terminals in North Houston. The irreplaceable, infill location with immediate access to Beltway 8 position the Portfolio to cater towards Houston's light industrial tenants serving the dense population in the surrounding areas.

## WORLD HOUSTON 15

| PROPERTY SUMMARY          | 20FF We del He Pl                                        |  |
|---------------------------|----------------------------------------------------------|--|
| ADDRESS:                  | 3955 World Houston Pkwy,<br>Houston, TX 77032            |  |
| SUBMARKET:                | North                                                    |  |
| SIZE (SF):                | 21,611                                                   |  |
| OFFICE SF:                | 15,585                                                   |  |
| % OFFICE:                 | 72%                                                      |  |
| YEAR BUILT:               | 2001                                                     |  |
| OCCUPANCY:                | 86%                                                      |  |
| # OF TENANTS (VACANCIES): | 3 (1)                                                    |  |
| WALT:                     | 3.6 Years                                                |  |
| CLEAR HEIGHT:             | 16'                                                      |  |
| LOADING TYPE:             | Rear-Load                                                |  |
| DOCK DOORS:               | 8 Grade Level                                            |  |
| TYPICAL COLUMN SPACING:   | 37'-5" x 41'                                             |  |
| BUILDING DEPTH:           | 75'                                                      |  |
| TRUCK COURT:              | 70'                                                      |  |
| CAR PARKING:              | 89 Spaces   4.12/1,000 SF                                |  |
| LAND SIZE (ACRES):        | 2.79 Acres                                               |  |
| COVERAGE RATIO:           | 17.8%                                                    |  |
|                           |                                                          |  |
| CONSTRUCTION              |                                                          |  |
| CONSTRUCTION TYPE:        | Concrete Tilt Wall Construction                          |  |
| ROOF:                     | TPO Overlay w/ 60' mil and 5"<br>insulation board (2015) |  |
| OOF WARRANTY EXPIRATION:  | 7/2/30                                                   |  |
|                           |                                                          |  |
| MECHANICAL                |                                                          |  |
| HVAC:                     | 100%                                                     |  |
| POWER:                    | 3 Phase, 277/480V, 500 KVA<br>Transformer                |  |
| EXTERIOR LIGHTING:        | LED                                                      |  |
| OFFICE LIGHTING:          | LED or Flourescent Fixtures                              |  |
| WAREHOUSE LIGHTING:       | LED, T-8, or T-5 High Bay Fixture                        |  |
| FIRE SUPRESSION:          | Class IV Wet System                                      |  |