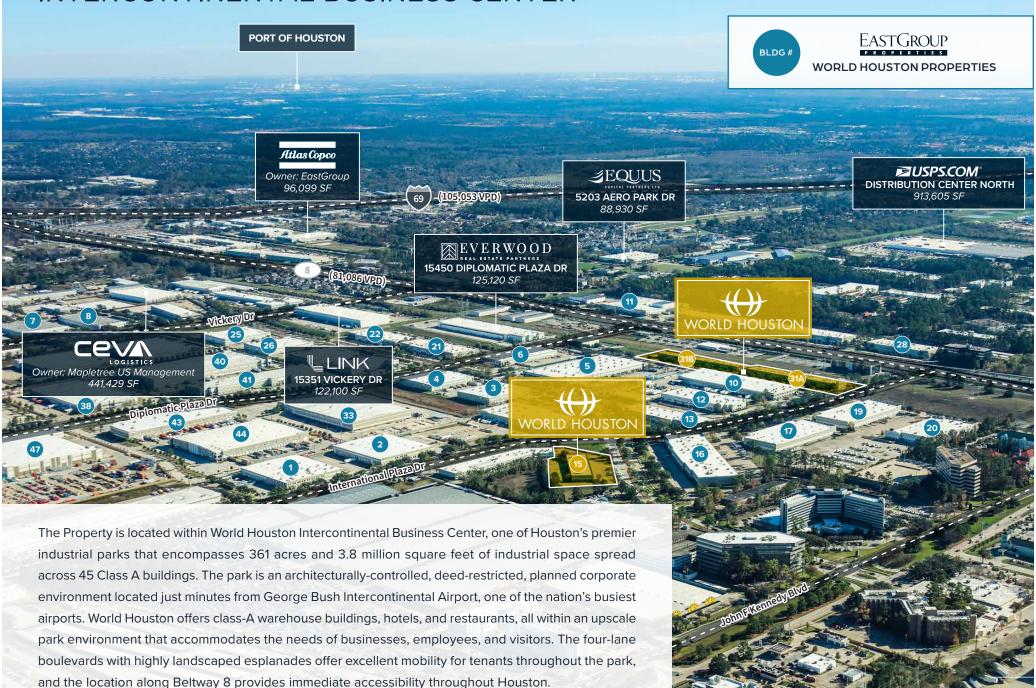

### THE OFFERING

JLL Capital Markets, on behalf of the seller, is pleased to offer qualified investors the opportunity to acquire three light industrial assets located in one of Houston's premier master-planned industrial parks, World Houston Intercontinental Business Center. The Portfolio is comprised of three rear-load industrial buildings totaling 100,402 square feet. World Houston Buildings 15, 31A, and 31B (the "Portfolio") are adjacent to George Bush Intercontinental Airport and conveniently located just 3.5 miles from the terminals in North Houston. The irreplaceable, infill location with immediate access to Beltway 8 position the Portfolio to cater towards Houston's light industrial tenants serving the dense population in the surrounding areas.

The Portfolio is home to a total of eleven tenants with suite sizes ranging from approximately 3,000 square feet to 17,000 square feet. Both the location and suite sizes within the Portfolio would be highly difficult and costly to replicate today, insulating the Portfolio from the future development pipeline.