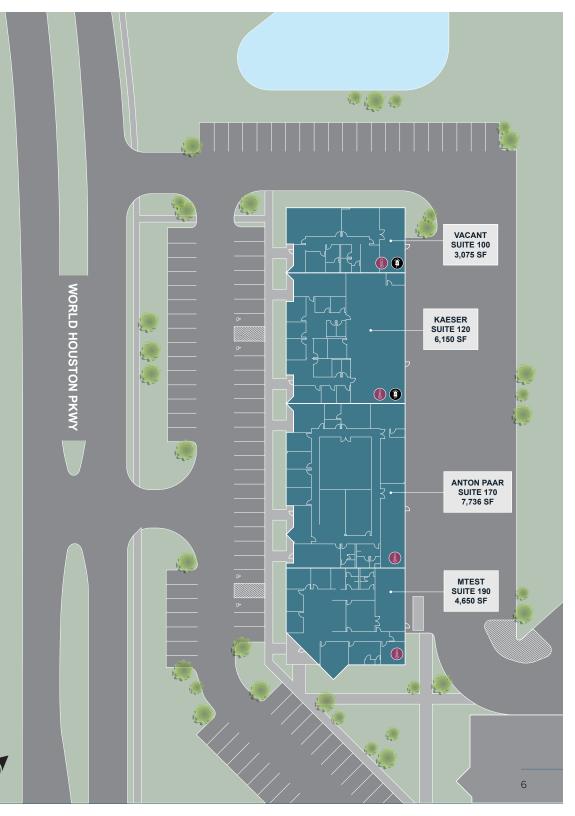

## WORLD HOUSTON 15

| PROPERTY SUMMARY          | 20FF We del He Pl                                        |  |
|---------------------------|----------------------------------------------------------|--|
| ADDRESS:                  | 3955 World Houston Pkwy,<br>Houston, TX 77032            |  |
| SUBMARKET:                | North                                                    |  |
| SIZE (SF):                | 21,611                                                   |  |
| OFFICE SF:                | 15,585                                                   |  |
| % OFFICE:                 | 72%                                                      |  |
| YEAR BUILT:               | 2001                                                     |  |
| OCCUPANCY:                | 86%                                                      |  |
| # OF TENANTS (VACANCIES): | 3 (1)                                                    |  |
| WALT:                     | 3.6 Years                                                |  |
| CLEAR HEIGHT:             | 16'                                                      |  |
| LOADING TYPE:             | Rear-Load                                                |  |
| DOCK DOORS:               | 8 Grade Level                                            |  |
| TYPICAL COLUMN SPACING:   | 37'-5" x 41'                                             |  |
| BUILDING DEPTH:           | 75'                                                      |  |
| TRUCK COURT:              | 70'                                                      |  |
| CAR PARKING:              | 89 Spaces   4.12/1,000 SF                                |  |
| LAND SIZE (ACRES):        | 2.79 Acres                                               |  |
| COVERAGE RATIO:           | 17.8%                                                    |  |
|                           |                                                          |  |
| CONSTRUCTION              |                                                          |  |
| CONSTRUCTION TYPE:        | Concrete Tilt Wall Construction                          |  |
| ROOF:                     | TPO Overlay w/ 60' mil and 5"<br>insulation board (2015) |  |
| OOF WARRANTY EXPIRATION:  | 7/2/30                                                   |  |
|                           |                                                          |  |
| MECHANICAL                |                                                          |  |
| HVAC:                     | 100%                                                     |  |
| POWER:                    | 3 Phase, 277/480V, 500 KVA<br>Transformer                |  |
| EXTERIOR LIGHTING:        | LED                                                      |  |
| OFFICE LIGHTING:          | LED or Flourescent Fixtures                              |  |
| WAREHOUSE LIGHTING:       | LED, T-8, or T-5 High Bay Fixture                        |  |
| FIRE SUPRESSION:          | Class IV Wet System                                      |  |