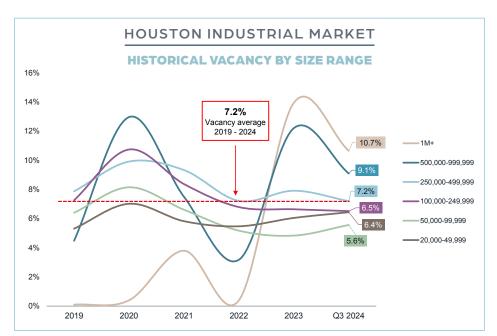

### SMALL TO MID-SIZE INDUSTRIAL CONTINUES TO OUTPERFORM

Houston's small to mid-size industrial inventory is outperforming the market with below-average vacancies. While large-tenant deals are quick to move the needle, it's worth noting that over 75% of leases so far this year (by count) are smaller than 100,000 s.f. in size.