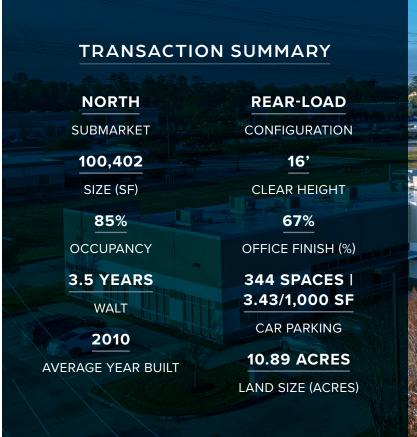

### THE OFFERING

JLL Capital Markets, on behalf of the seller, is pleased to offer qualified investors the opportunity to acquire three light industrial assets located in one of Houston's premier master-planned industrial parks, World Houston Intercontinental Business Center. The Portfolio is comprised of three rear-load industrial buildings totaling 100,402 square feet. World Houston Buildings 15, 31A, and 31B (the "Portfolio") are adjacent to George Bush Intercontinental Airport and conveniently located just 3.5 miles from the terminals in North Houston. The irreplaceable, infill location with immediate access to Beltway 8 position the Portfolio to cater towards Houston's light industrial tenants serving the dense population in the surrounding areas.

The Portfolio is home to a total of eleven tenants with suite sizes ranging from approximately 3,000 square feet to 17,000 square feet. Both the location and suite sizes within the Portfolio would be highly difficult and costly to replicate today, insulating the Portfolio from the future development pipeline.

Currently 85% leased with 3.5 years of weighted average lease term remaining, potential investors have the unique value-add opportunity to significantly grow NOI through the lease-up of remaining vacancies and a continued office pullback strategy.