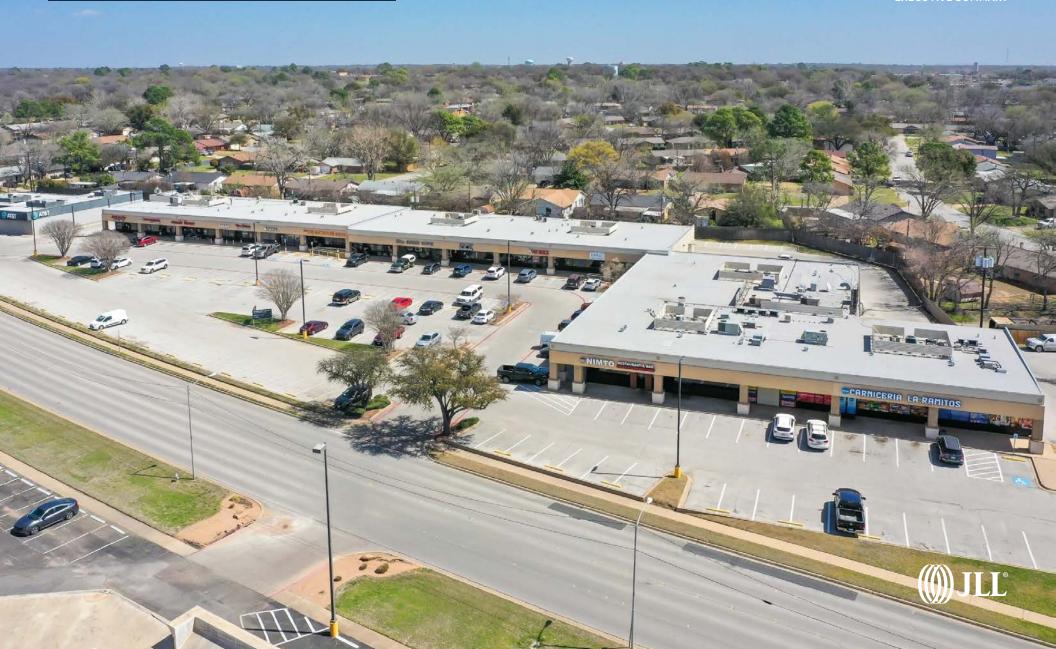

# Melbourne Plaza

89% LEASED | 47,364 SQUARE FEET | HURST, TEXAS

**EXECUTIVE SUMMARY** 

SIGNIFICANT GROWTH POTENTIAL VIA 20% MARK-TO-MARKET OPPORTUNITY

5.6% PROJECTED ANNUAL GROWTH

EXPANSIVE TRADE AREA WITH ROBUST CONSUMER SPENDING POWER

ROBUST DEMOS IN THE HURST/ FORT WORTH SUBMARKET

LOCATED IN THE MUST-HAVE RETAIL CORRIDOR OF HURST, TX

**16 Tenants Expiring** 

**Highly Sticky Tenants** 

2.7 Years

**VIA 20% BELOW MARKET RENTS** 

WITHOUT OPTIONS

WITH 11 YEARS OF TENURE

OF WEIGHTED AVERAGE LEASE TERM