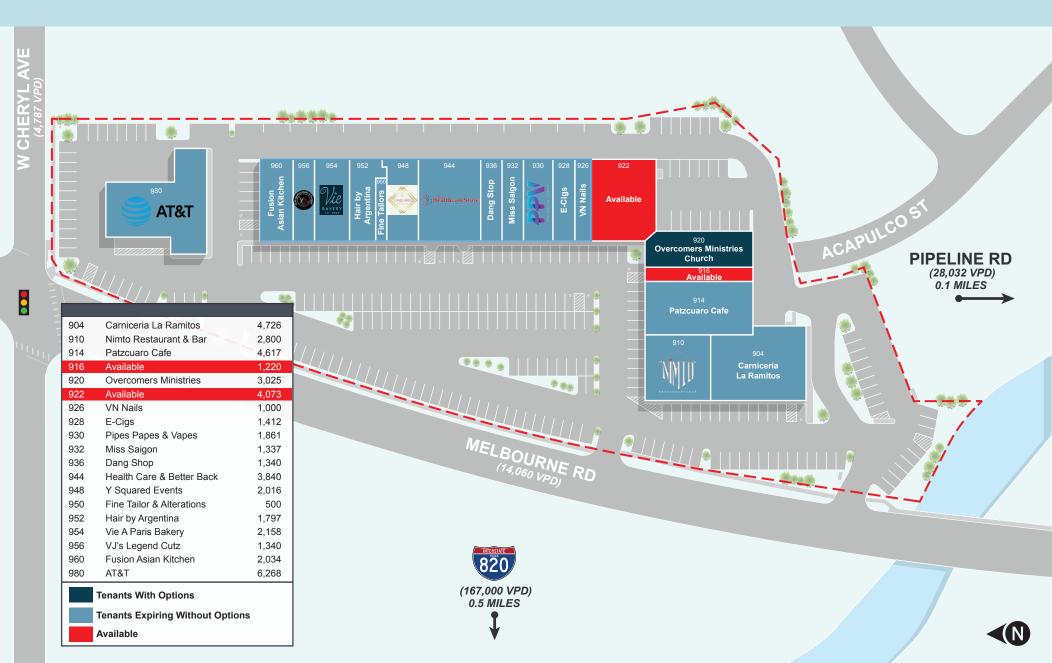

ROBUST DEMOS IN THE HURST/ FORT WORTH SUBMARKET

LOCATED IN THE MUST-HAVE RETAIL CORRIDOR OF HURST, TX

**16 Tenants Expiring** 

**Highly Sticky Tenants** 

2.7 Years

**VIA 20% BELOW MARKET RENTS** 

WITHOUT OPTIONS

WITH 11 YEARS OF TENURE

OF WEIGHTED AVERAGE LEASE TERM