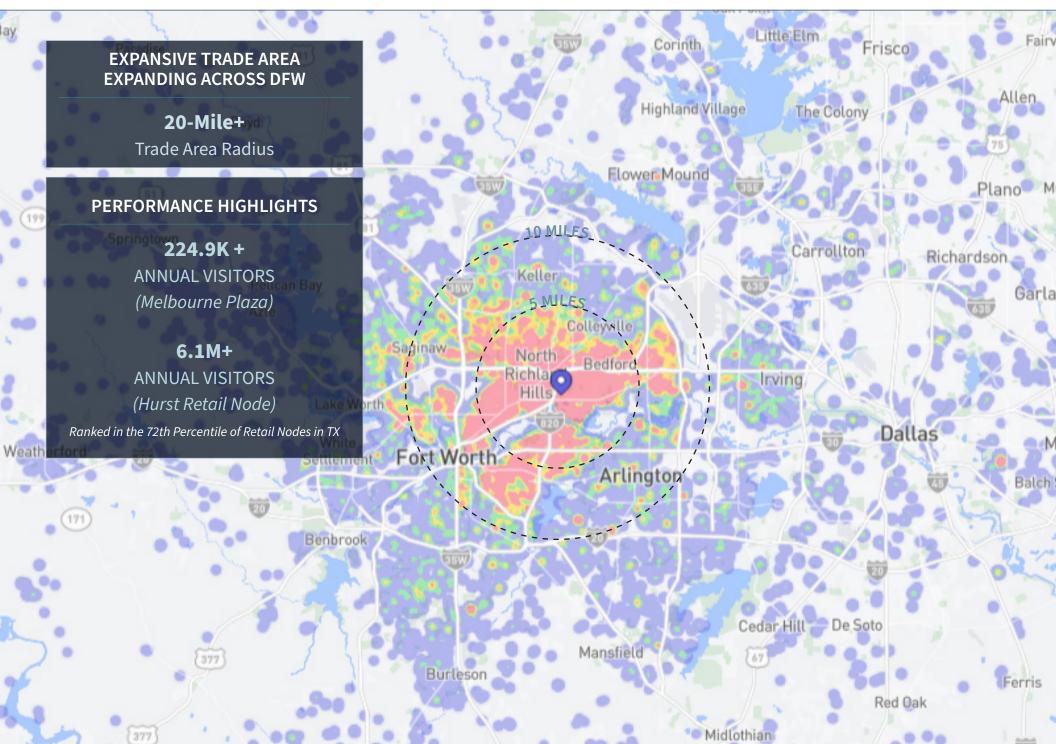

# Melbourne Plaza

89% LEASED | 47,364 SQUARE FEET | HURST, TEXAS

**EXECUTIVE SUMMARY** 

SIGNIFICANT GROWTH POTENTIAL VIA 20% MARK-TO-MARKET OPPORTUNITY

5.6% PROJECTED ANNUAL GROWTH

EXPANSIVE TRADE AREA WITH ROBUST CONSUMER SPENDING POWER

ROBUST DEMOS IN THE HURST/ FORT WORTH SUBMARKET

LOCATED IN THE MUST-HAVE RETAIL CORRIDOR OF HURST, TX

**16 Tenants Expiring** 

**Highly Sticky Tenants** 

2.7 Years

**VIA 20% BELOW MARKET RENTS** 

WITHOUT OPTIONS