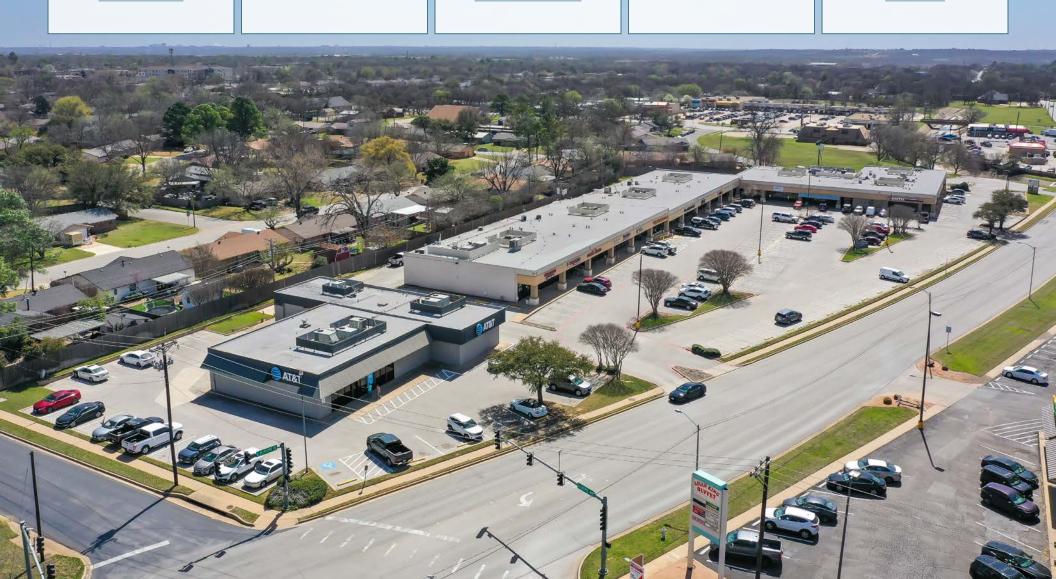

# Melbourne Plaza

89% LEASED | 47,364 SQUARE FEET | HURST, TEXAS

**EXECUTIVE SUMMARY** 

SIGNIFICANT GROWTH POTENTIAL VIA 20% MARK-TO-MARKET OPPORTUNITY

5.6% PROJECTED ANNUAL GROWTH

EXPANSIVE TRADE AREA WITH ROBUST CONSUMER SPENDING POWER

ROBUST DEMOS IN THE HURST/ FORT WORTH SUBMARKET

LOCATED IN THE MUST-HAVE RETAIL CORRIDOR OF HURST, TX

**16 Tenants Expiring** 

**Highly Sticky Tenants** 

2.7 Years

**VIA 20% BELOW MARKET RENTS** 

WITHOUT OPTIONS

WITH 11 YEARS OF TENURE

OF WEIGHTED AVERAGE LEASE TERM