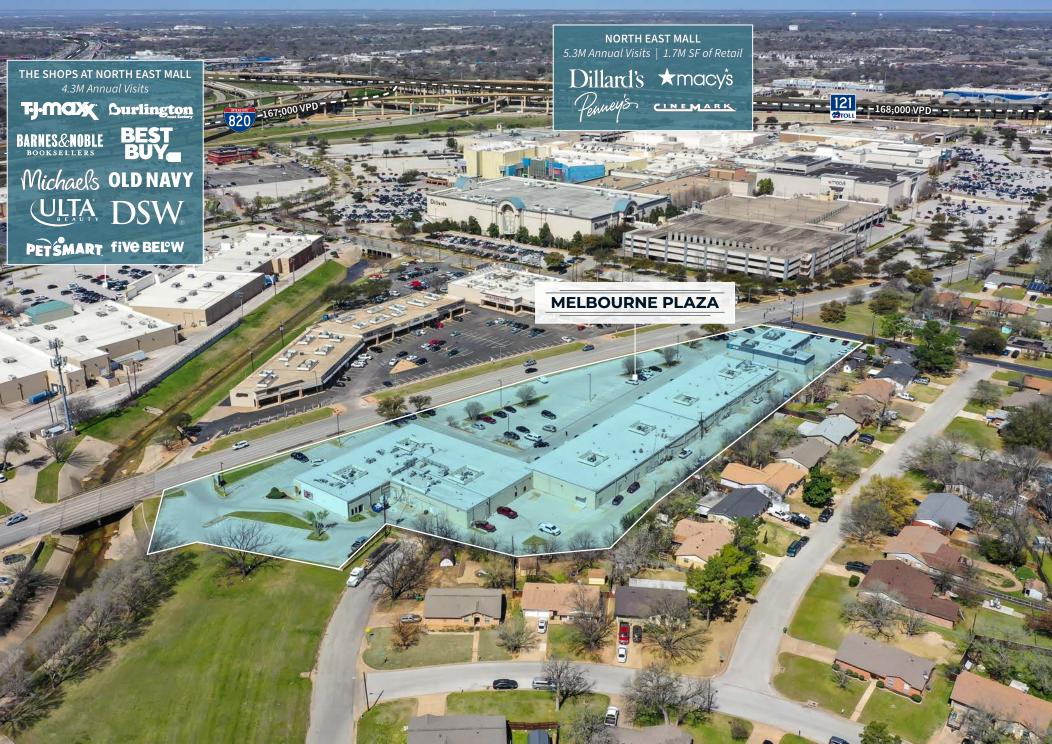

# Melbourne Plaza

89% LEASED | 47,364 SQUARE FEET | HURST, TEXAS

**EXECUTIVE SUMMARY** 

SIGNIFICANT GROWTH POTENTIAL VIA 20% MARK-TO-MARKET OPPORTUNITY

5.6% PROJECTED ANNUAL GROWTH

EXPANSIVE TRADE AREA WITH ROBUST CONSUMER SPENDING POWER

ROBUST DEMOS IN THE HURST/ FORT WORTH SUBMARKET

LOCATED IN THE MUST-HAVE RETAIL CORRIDOR OF HURST, TX

**16 Tenants Expiring** 

**Highly Sticky Tenants** 

2.7 Years

**VIA 20% BELOW MARKET RENTS** 

WITHOUT OPTIONS

WITH 11 YEARS OF TENURE

OF WEIGHTED AVERAGE LEASE TERM