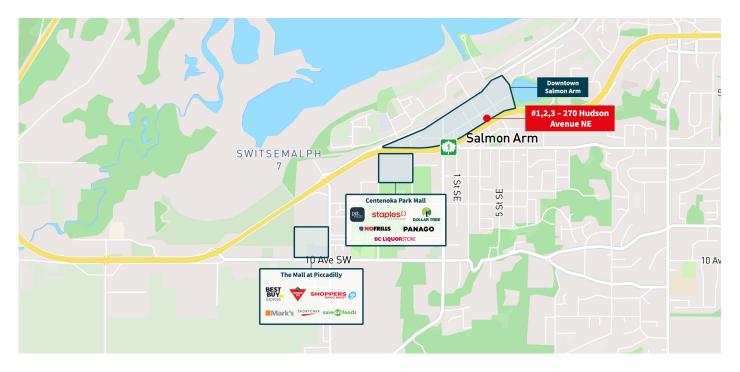

#### **Investment Highlights**

- Amenity-rich and central location in Downtown Salmon Arm, at the crossroads of Hudson Avenue Northeast and Ross Street Northeast
- Attractive WALT of 10.8 years (as of April 1, 2025) to a Pharmasave banner owned by Neighbourly Pharmacy, Canada's largest community-focused pharmacy operator with over 290 locations across Canada.
- Care-free triple net lease structure with multiple rental rate escalations remaining.