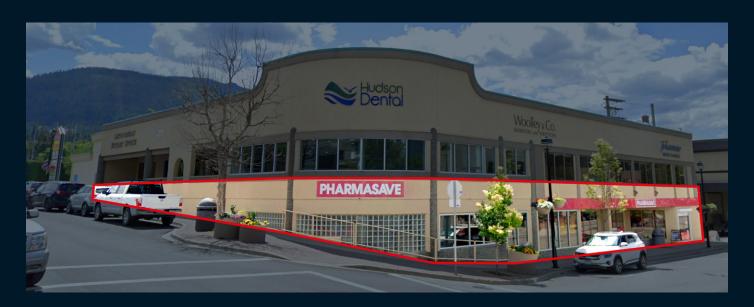

## For Sale

#1,2,3 – 270 Hudson Avenue NE, Salmon Arm, BC 9,544 sf of Strata-Titled Retail Long-Term NNN Lease with Leading Pharmacy Operator

### The Opportunity

Jones Lang LaSalle Real Estate Services, Inc. ("JLL" or the "Advisor") has been retained on an exclusive basis to arrange the sale of a 100% freehold interest in #1,2,3 – 270 Hudson Avenue Northeast (the "Property" and/or "Offering"). The Offering represents a rare opportunity to acquire 9,544 sf of centrally located strata retail area on a long-term triple-net lease to one of Canada's largest community-focused pharmacy operators, Neighbourly Pharmacy.

#### **Investment Highlights**

- Amenity-rich and central location in Downtown Salmon Arm, at the crossroads of Hudson Avenue Northeast and Ross Street Northeast
- Attractive WALT of 10.8 years (as of April 1, 2025) to a Pharmasave banner owned by Neighbourly Pharmacy, Canada's largest community-focused pharmacy operator with over 290 locations across Canada.
- Care-free triple net lease structure with multiple rental rate escalations remaining.