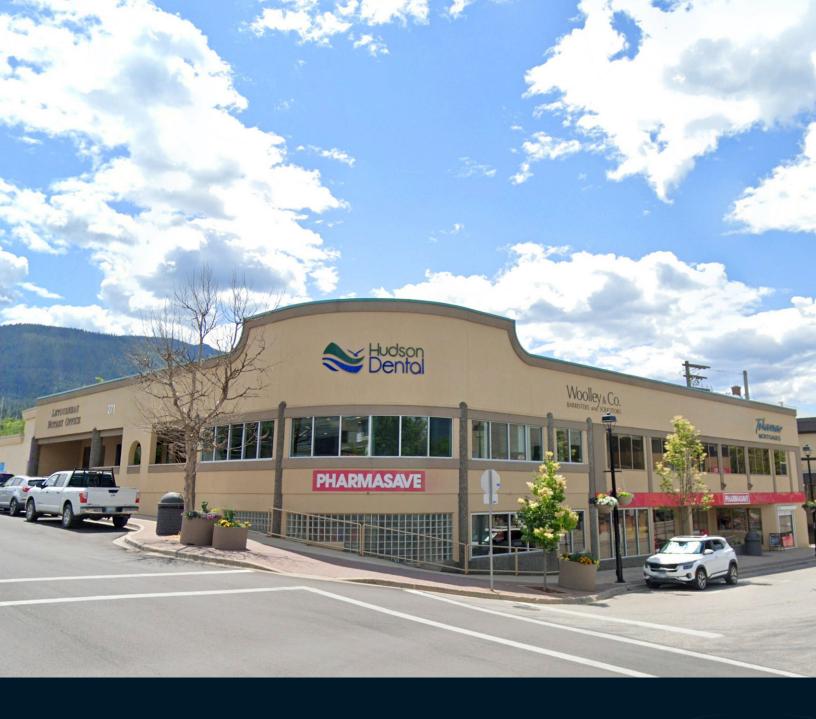

## For Sale

#1,2,3 – 270 Hudson Avenue NE, Salmon Arm, BC 9,544 sf of Strata-Titled Retail Long-Term NNN Lease with Leading Pharmacy Operator

### The Opportunity

Jones Lang LaSalle Real Estate Services, Inc. ("JLL" or the "Advisor") has been retained on an exclusive basis to arrange the sale of a 100% freehold interest in #1,2,3 – 270 Hudson Avenue Northeast (the "Property" and/or "Offering"). The Offering represents a rare opportunity to acquire 9,544 sf of centrally located strata retail area on a long-term triple-net lease to one of Canada's largest community-focused pharmacy operators, Neighbourly Pharmacy.

#### **Investment Highlights**

- Amenity-rich and central location in Downtown Salmon Arm, at the crossroads of Hudson Avenue Northeast and Ross Street Northeast
- Attractive WALT of 10.8 years (as of April 1, 2025) to a Pharmasave banner owned by Neighbourly Pharmacy, Canada's largest community-focused pharmacy operator with over 290 locations across Canada.
- Care-free triple net lease structure with multiple rental rate escalations remaining.