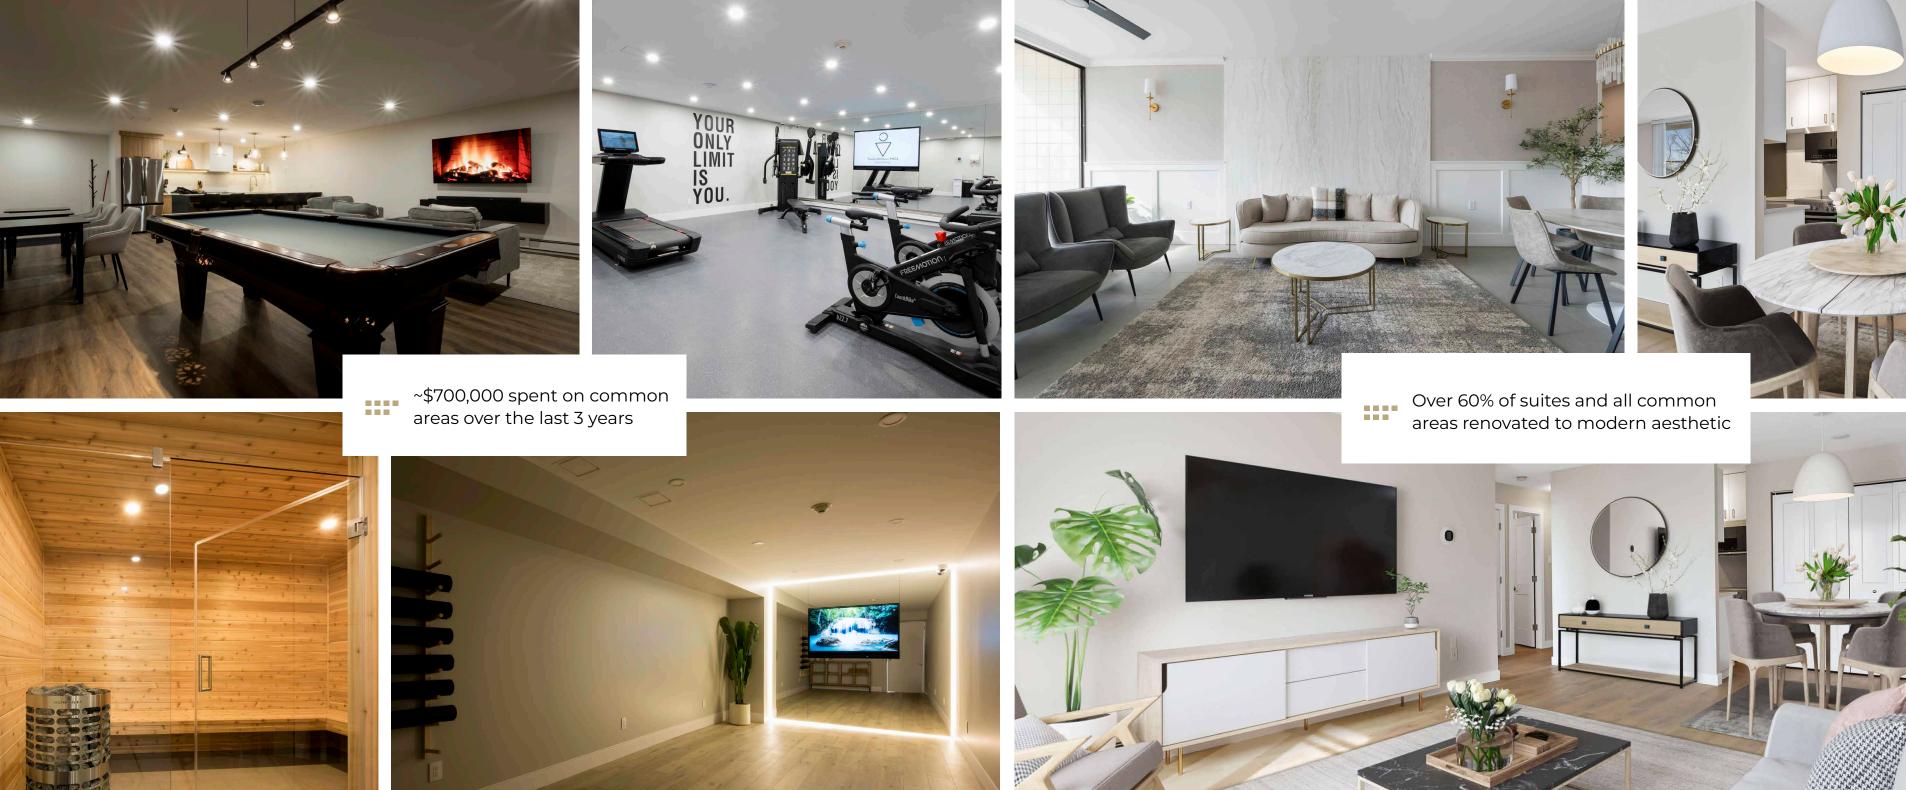

# YEAR BUILT 1969

OVER 60% OF SUITES are renovated

62 PARKING STALLS surface stalls

ELEVATORS two passenger elevators

## **AMENITIES**

- ✓ Fitness Centre
- ✓ Yoga Studio
- **✓** Sauna
- ✓ Lounge / Games Room
- ✓ Laundry Room
- ✓ Storage Lockers
- Electrified Parking
- ✓ Coffee Bar
- ✓ Bike Storage
- ✓ Free High-Speed WiFi
- ✓ Smart Parcel Lockers
- ✓ 24 Hour Security & Monitoring