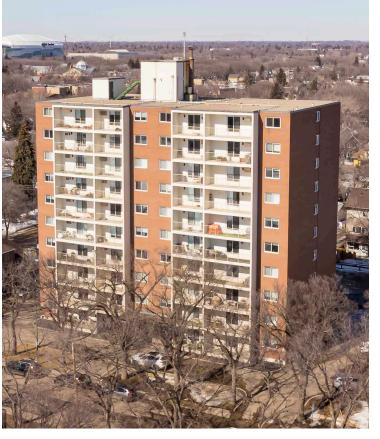

# A TEN-STOREY HIGH-RISE WITH 78 SUITES IN THE HEART OF REGINA

Introducing Legacy Tower - Located in downtown Regina steps away from the beautiful Wascana Park in the charming Cathedral neighbourhood, blending city convenience with natural beauty

# OFFERING OVERVIEW

2720 College Avenue, Regina, SK

# YEAR BUILT 1969

OVER 60% OF SUITES are renovated

62 PARKING STALLS surface stalls

ELEVATORS two passenger elevators