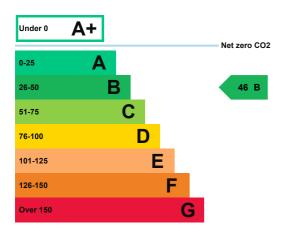

### **Energy rating and score**

This property's current energy rating is B.

Properties get a rating from A+ (best) to G (worst) and a score.

The better the rating and score, the lower your property's carbon emissions are likely to be.