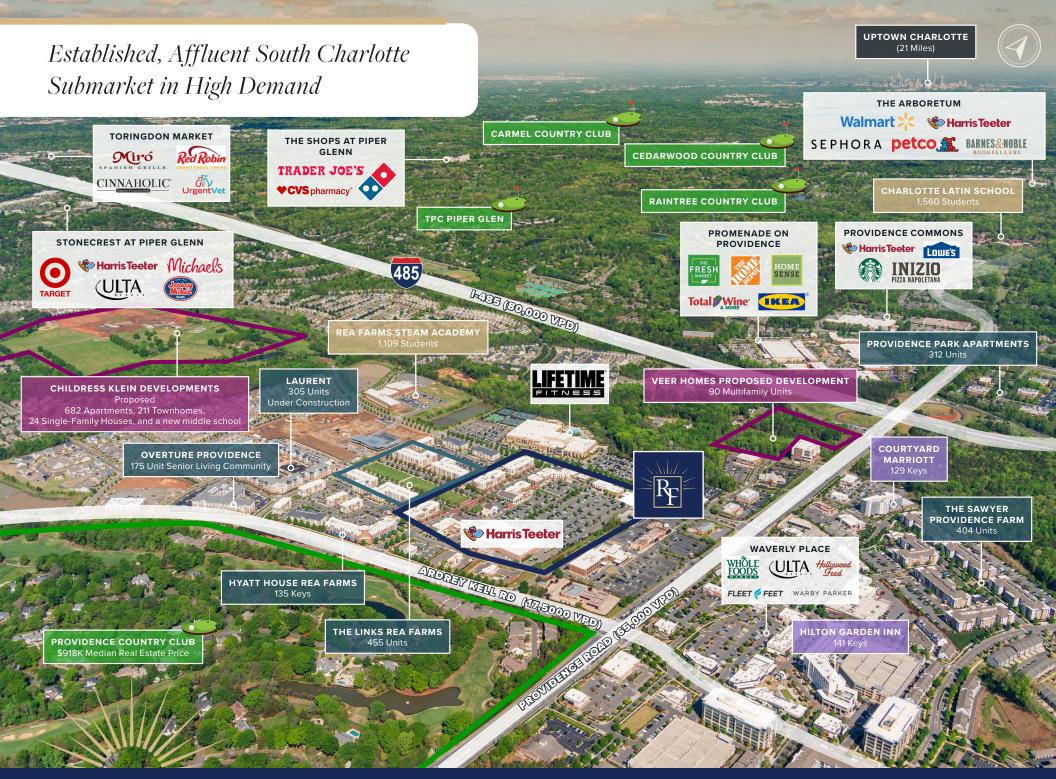

RANKS





SPECIALTY RETAIL

% OF INCOME



**GROCERY** 

# dual-anchor dominance

HARRIS TEETER AND LIFE TIME (SHADOW ANCHOR) SPARK OUTSTANDING TENANT PERFORMANCE Harris Teeter and Life Time (NAP) anchor a strong retail ecosystem, lifting shop tenant performance through cross-shopping synergy, high renewal rates, and increasing demand from high-quality and expanding new tenants.





\$1,647 SALES PSF 2.5% HEALTH RATIO



\$688 SALES PSF 6.6% HEALTH RATIO



\$631 SALES PSF 13% SALES INCREASE YOY



\$2.9M (2024 SALES)



\$1.7M (2024 SALES) 6% SALES INCREASE YOY



- 955K Annual Visits
- Ranked in the 88th Percentile of all Locations in the Chain
- Expansive Trade Area 70% of Visitors come from over 3 miles away

RECENT 5-YEAR RENEWALS







3 NEW LEASES SIGNED PAST 12 MONTHS