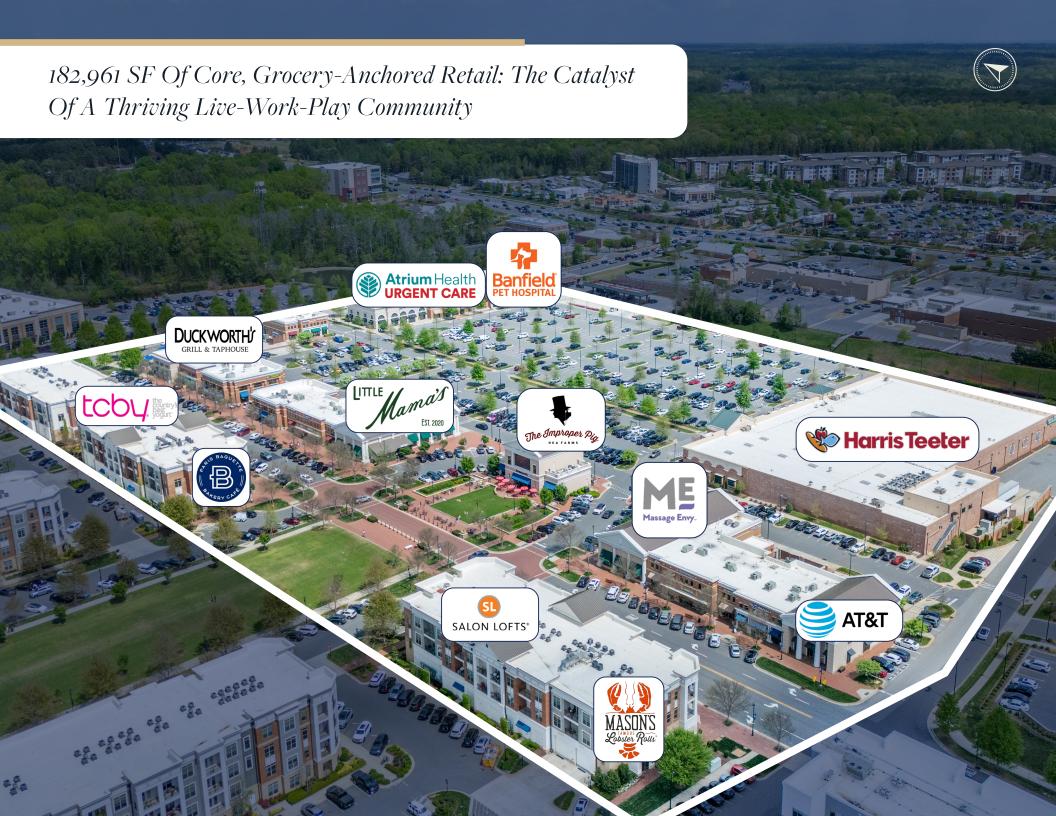

## property details

9855 SANDY ROCK PLACE, CHARLOTTE, NC 28277

182,961 SF (\$) GLA

\$201,929 AHHI (within 3 miles)

18.2 ACRES

95% LEASED

~**\$4,200,000**YEAR 1 NOI

2018 YEAR BUILT

### featured tenants