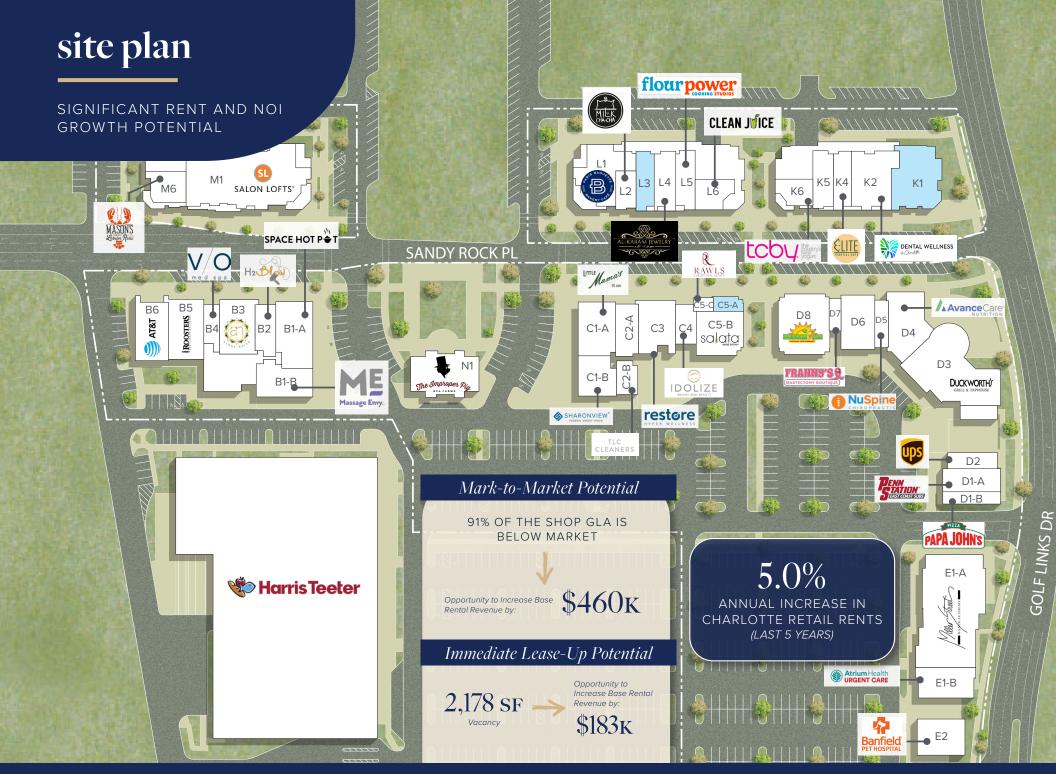

## property details

9855 SANDY ROCK PLACE, CHARLOTTE, NC 28277

182,961 SF (\$) GLA

\$201,929 AHHI (within 3 miles)

18.2 ACRES

95% LEASED

~**\$4,200,000**YEAR 1 NOI

2018 YEAR BUILT

### featured tenants