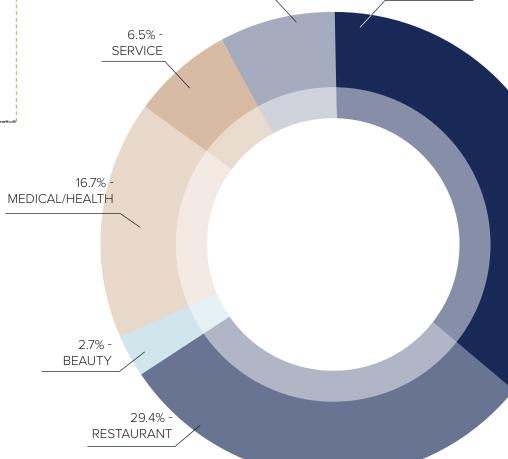

## property details

9855 SANDY ROCK PLACE, CHARLOTTE, NC 28277



182,961 SF (\$) GLA



\$201,929 AHHI (within 3 miles)



18.2 ACRES



95% LEASED



~**\$4,200,000**YEAR 1 NOI



2018 YEAR BUILT

### featured tenants























## best-in-class

TOP RANKED CENTER + DIVERSE INCOME STREAM

TOP 7%
OF CENTERS IN THE U.S.



#### PLACER A.I. RANKINGS



~9 VISITS

PER CUSTOMER IN THE PAST YEAR

3.9<sub>M</sub>

ANNUAL VISITORS

60 MIN

AVERAGE DWELL TIME

#### SHOPPING CENTER RANKS





SPECIALTY RETAIL

% OF INCOME



**GROCERY** 

# dual-anchor dominance

HARRIS TEETER AND LIFE TIME (SHADOW ANCHOR) SPARK OUTSTANDING TENANT PERFORMANCE Harris Teeter and Life Time (NAP) anchor a strong retail ecosystem, lifting shop tenant performance through cross-shopping synergy, high renewal rates, and increasing demand from high-quality and expanding new tenants.





\$1,647 SALES PSF 2.5% HEALTH RATIO



\$688 SALES PSF 6.6% HEALTH RATIO



\$631 SALES PSF 13% SALES INCREASE YOY



\$2.9M (2024 SALES)



\$1.7M (2024 SALES) 6% SALES INCREASE YOY



- 955K Annual Visits
- Ranked in the 88th Percentile of all Locations in the Chain
- Expansive Trade Area 70% of Visitors come from over 3 miles away

RECENT 5-YEAR RENEWALS







3 NEW LEASES SIGNED PAST 12 MONTHS