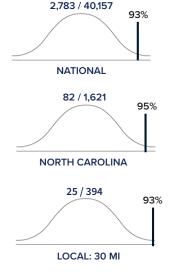

#### PLACER A.I. RANKINGS

~9 VISITS

PER CUSTOMER IN THE PAST YEAR

3.9<sub>M</sub>

ANNUAL VISITORS

60 MIN

AVERAGE DWELL TIME