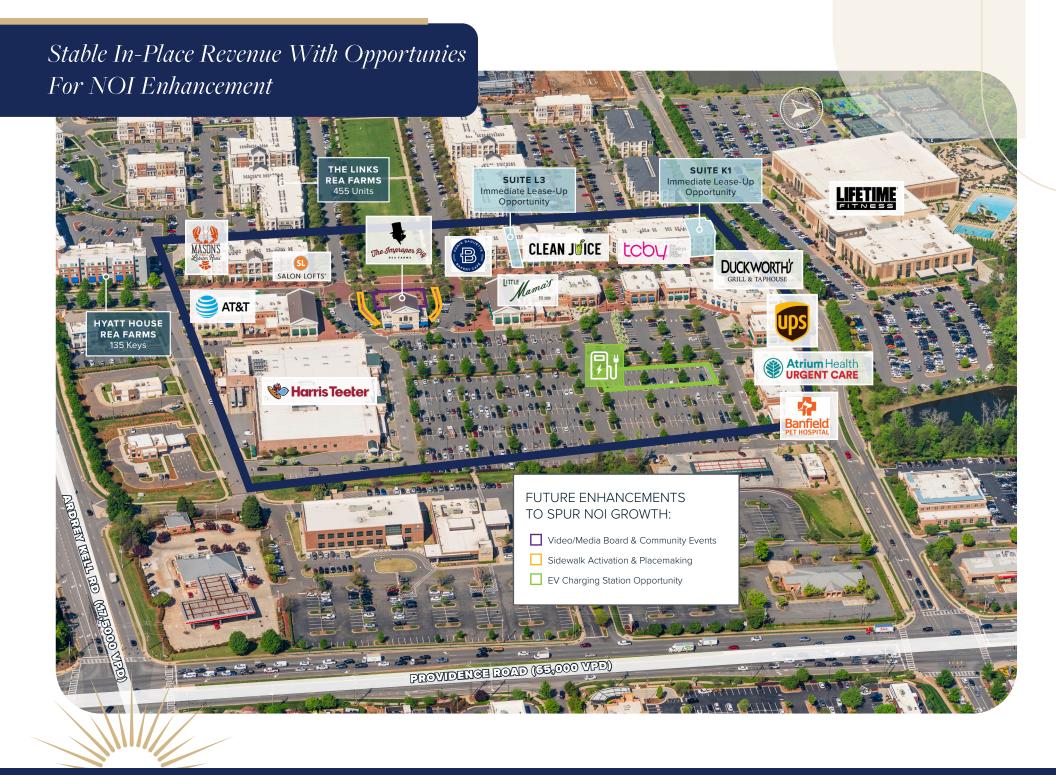

ANKS





SPECIALTY RETAIL

% OF INCOME



**GROCERY** 

# dual-anchor dominance

HARRIS TEETER AND LIFE TIME (SHADOW ANCHOR) SPARK OUTSTANDING TENANT PERFORMANCE Harris Teeter and Life Time (NAP) anchor a strong retail ecosystem, lifting shop tenant performance through cross-shopping synergy, high renewal rates, and increasing demand from high-quality and expanding new tenants.





\$1,647 SALES PSF 2.5% HEALTH RATIO



\$688 SALES PSF 6.6% HEALTH RATIO



\$631 SALES PSF 13% SALES INCREASE YOY



\$2.9M (2024 SALES)



\$1.7M (2024 SALES) 6% SALES INCREASE YOY



- 955K Annual Visits
- Ranked in the 88th Percentile of all Locations in the Chain
- Expansive Trade Area 70% of Visitors come from over 3 miles away

RECENT 5-YEAR RENEWALS







3 NEW LEASES SIGNED PAST 12 MONTHS