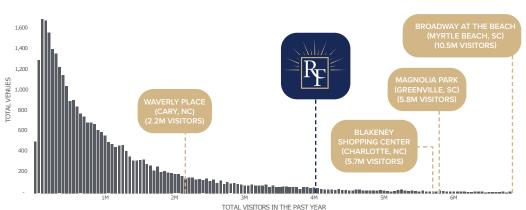

#### PLACER A.I. RANKINGS

~9 VISITS

PER CUSTOMER IN THE PAST YEAR

3.9<sub>M</sub>

ANNUAL VISITORS

60 MIN

AVERAGE DWELL TIME

# dual-anchor dominance

HARRIS TEETER AND LIFE TIME (SHADOW ANCHOR) SPARK OUTSTANDING TENANT PERFORMANCE Harris Teeter and Life Time (NAP) anchor a strong retail ecosystem, lifting shop tenant performance through cross-shopping synergy, high renewal rates, and increasing demand from high-quality and expanding new tenants.