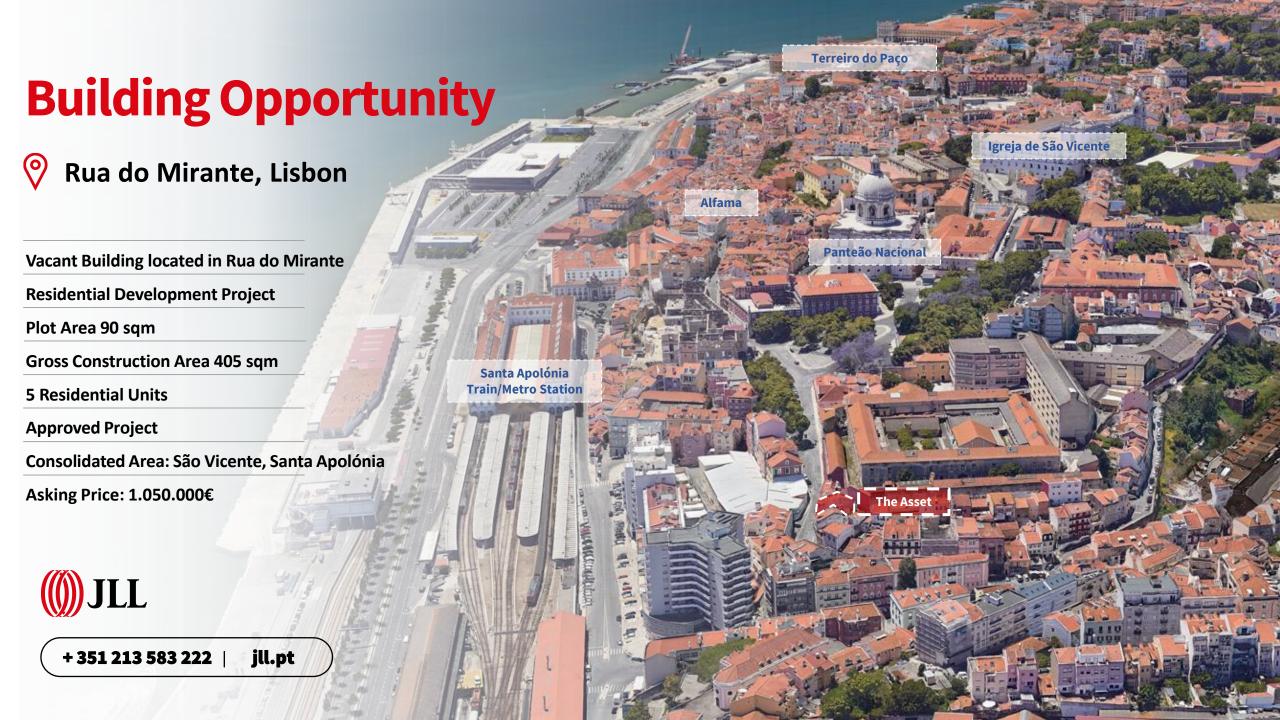

## **Rua do Mirante Building**

## **Description**

Great opportunity to acquire a small-scale building located in São Vicente.

The property to be renovated has an approved project for the development of 5 residential units over 5 floors above ground.

The building is located near Campo de Santa Clara where is located the National Pantheon and occurs Feira da Ladra.

The asset represents a fantastic opportunity to invest in a small residential project with high potential for the residential sales or rental market.