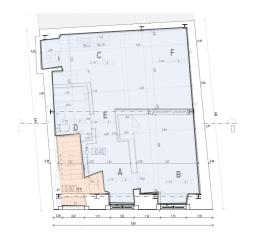

## **Typical Floor Plan:**

<sup>\*</sup>Indicative areas, provided by the seller

## **Areas Summary:**

| Floor | Typology  | GPA (sqm)* | CGA (sqm) |
|-------|-----------|------------|-----------|
| 0     | T1        | 55         | 59        |
| 1     | T1        | 53         | 61        |
| 2     | T2        | 83         | 90        |
| 3     | T2        | 84         | 93        |
| 4 & 5 | T2 Duplex | 99         | 102       |
| Total | 5         | 374        | 405       |