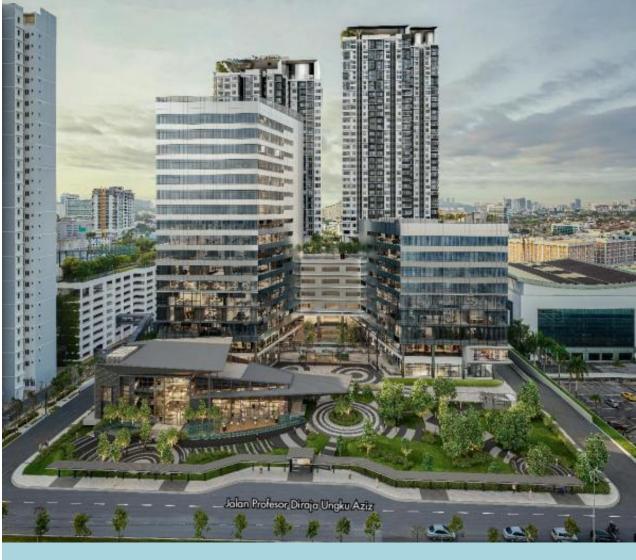

## Prime Investment Opportunity

Modern office with green building designed surrounded by water and green landscape.

Prime office location offers excellent visibility and accessibility to different amenities.

## For sale

Strata Office, Petaling Jaya

10 Units

Tenanted offices with high investment yields for you to purchase at the heart of PJ

6%-7.8%

Attractive rental yield together with potential capital appreciation

## Grade A

Office with MSC status compliance with GreenRE Silver award and ISO compliances.