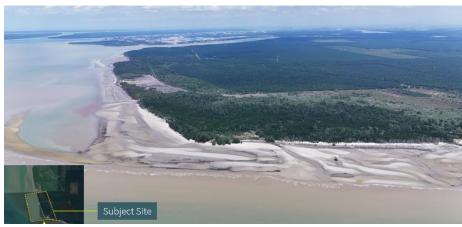

## Carey Island

Kuala Langat, Selangor, Malaysia

#### Land Details:

- 400.07 Acre
- Leasehold of 99 Years (Expiry in 2102)
- Zoning: Industrial /Commercial
- Special Economic Zone (SEZ)
- Within Integrated Southern Selangor Development (IDRISS)

Proposed as Selangor's 3rd Port