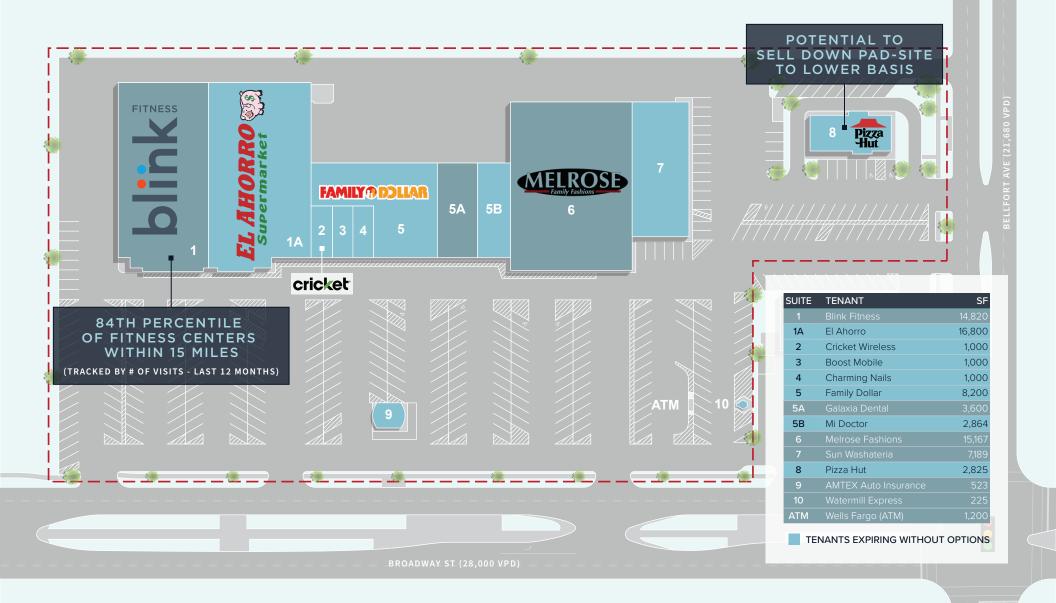

#### THE OFFERING

Jones Lang LaSalle Americas, Inc. ("JLL") has been exclusively retained to offer the opportunity to acquire Broadway (the "Property"), a 100% leased, 76,413 square foot Fitness/Grocery-anchored shopping center located in the Southeast Submarket of Houston, Texas. The shopping center is only half a mile off of I-45, which has over 187k VPD, and is located at the highly trafficked corner of Broadway St and Bellfort Ave (49,680 VPD)., Broadway is strategically located on the major thoroughfare connecting Houston to William P. Hobby Airport with 14 million passengers per year. This visibility has boosted Blink Fitness to become ranked in the 84th percentile of fitness centers within 15 miles. With 5.7 years of WALT, and an average mark-to-market of +/- 32% on in-place tenants' rents, Broadway provides investors with the ability to push rents with 10 out of the 14 tenants expiring without options. The Property provides investors with the attractive 10-Year CAGR of 5.01%.

## MARK-TO-MARKET OPPORTUNITY: 10 TENANTS EXPIRING W/O FIXED RATE OPTIONS