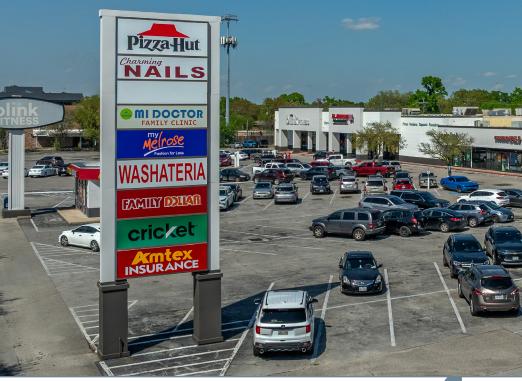

# BROADWAY

8201 BROADWAY ST, HOUSTON, TX 77061

#### THE OFFERING

Jones Lang LaSalle Americas, Inc. ("JLL") has been exclusively retained to offer the opportunity to acquire Broadway (the "Property"), a 100% leased, 76,413 square foot Fitness/Grocery-anchored shopping center located in the Southeast Submarket of Houston, Texas. The shopping center is only half a mile off of I-45, which has over 187k VPD, and is located at the highly trafficked corner of Broadway St and Bellfort Ave (49,680 VPD)., Broadway is strategically located on the major thoroughfare connecting Houston to William P. Hobby Airport with 14 million passengers per year. This visibility has boosted Blink Fitness to become ranked in the 84th percentile of fitness centers within 15 miles. With 5.7 years of WALT, and an average mark-to-market of +/- 32% on in-place tenants' rents, Broadway provides investors with the ability to push rents with 10 out of the 14 tenants expiring without options. The Property provides investors with the attractive 10-Year CAGR of 5.01%.