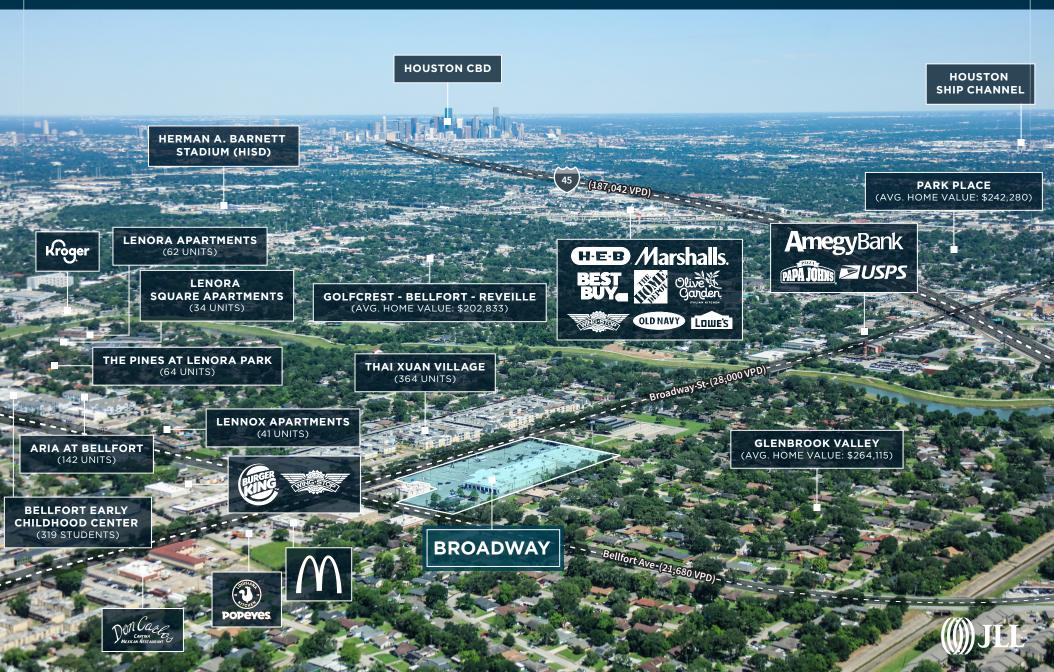

#### THE OFFERING

Jones Lang LaSalle Americas, Inc. ("JLL") has been exclusively retained to offer the opportunity to acquire Broadway (the "Property"), a 100% leased, 76,413 square foot Fitness/Grocery-anchored shopping center located in the Southeast Submarket of Houston, Texas. The shopping center is only half a mile off of I-45, which has over 187k VPD, and is located at the highly trafficked corner of Broadway St and Bellfort Ave (49,680 VPD)., Broadway is strategically located on the major thoroughfare connecting Houston to William P. Hobby Airport with 14 million passengers per year. This visibility has boosted Blink Fitness to become ranked in the 84th percentile of fitness centers within 15 miles. With 5.7 years of WALT, and an average mark-to-market of +/- 32% on in-place tenants' rents, Broadway provides investors with the ability to push rents with 10 out of the 14 tenants expiring without options. The Property provides investors with the attractive 10-Year CAGR of 5.01%.