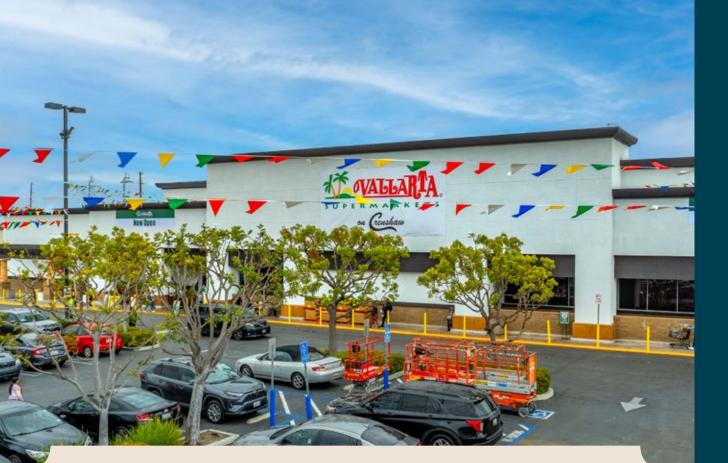

#### Recent Improvements with Two (2) Brand New Anchor Leases

Ownership recently finalized brand new, 10+ year leases with Vallarta Supermarkets (\$21 PSF) and Planet Fitness (\$29 PSF), bringing the Property to 92.5% occupancy with a 10 Year WALT. New ownership will enjoy the increased customer velocity of a newly repositioned retail center, increasing customer traffic, performance, and overall market rents. In addition, Vallarta (officially opened April 23rd 2025) is now the only supermarket within a 1-mile radius of Crenshaw Plaza, home to over 40,000 full-time residents.

# VALLARTA SUPERMARKETS GRAND OPENING APRIL 2025

Each Vallarta Supermarkets is uniquely tailored to embody the community it resides in Grand Opening – April 2025

"This expansion reflects our incredible growth while staying true to our roots of bringing fresh, high-quality products and authentic flavors that we love to new communities. We're excited to see the community's response to Vallarta Supermarkets on Slauson."