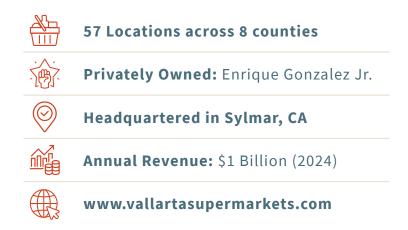

# VALLARTA SUPERMARKETS GRAND OPENING APRIL 2025

Each Vallarta Supermarkets is uniquely tailored to embody the community it resides in Grand Opening – April 2025

"This expansion reflects our incredible growth while staying true to our roots of bringing fresh, high-quality products and authentic flavors that we love to new communities. We're excited to see the community's response to Vallarta Supermarkets on Slauson."

- Lizette Gomez, Vallarta's Director of Marketing

8 🔘 JLL

Vallarta Supermarkets has built a reputation of service and excellence through consistent focus on outstanding customer service and offering only the highest quality products. The chain offers a wide variety of Latin foods and products which are only found at its stores In addition to everything else you would expect from a traditional grocery store. By offering a targeted selection of food and alcohol to fit their demographic, they successfully compete with large supermarkets, discount grocers, and organic/health food concepts. As a result, they have bullt an extremely loyal customer base.

# 57

 $\bigcirc$ 

Locations Across 8 Counties in CA

## \$1 BILLION

**Estimated Revenue** in 2024

100 **Total Stores Expected** by the End of 2030