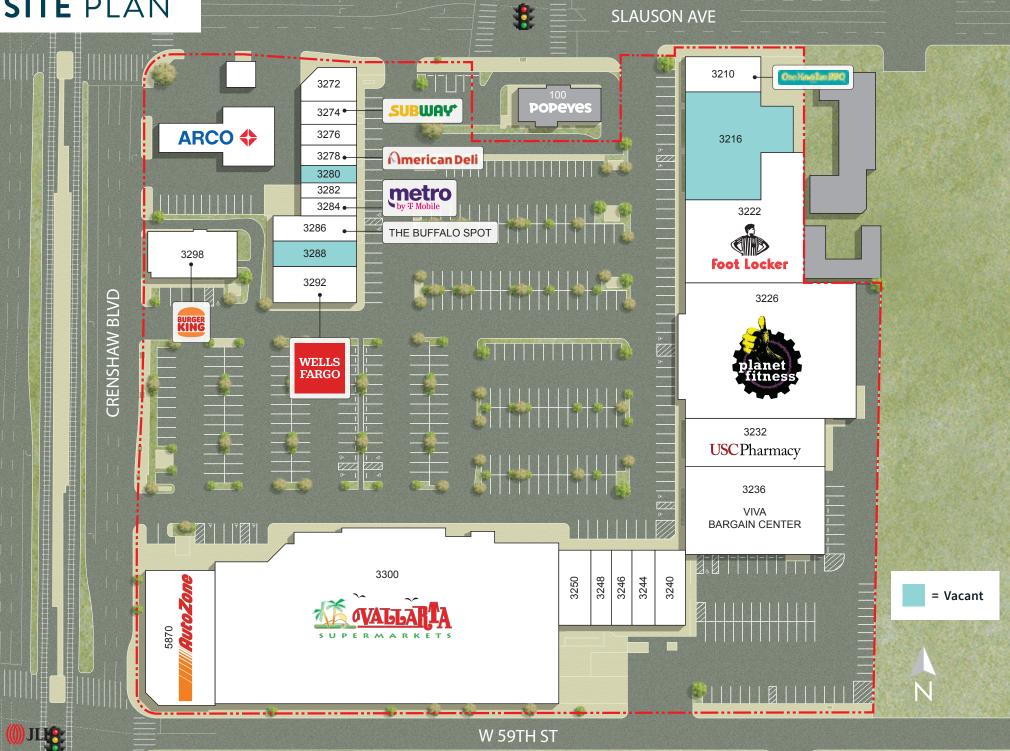

# SITE PLAN

| Suite               | Tenant                                | SF      | % of NRA | Rent PSF | Lease Exp. |
|---------------------|---------------------------------------|---------|----------|----------|------------|
| 3210                | Ono Hawaiian BBQ                      | 2,050   | 1.45%    | \$42.00  | Apr-35     |
| 3222                | Foot Locker                           | 10,020  | 7.07%    | \$30.00  | Dec-31     |
| 3230 Planet Fitness |                                       | 19,932  | 14.06%   | \$29.00  | Sep-37     |
| 3232                | 3232 USC (Pharmacy)                   |         | 2.88%    | \$36.00  | Jul-32     |
| 3236 Viva Bargain   |                                       | 12,300  | 8.68%    | \$24.43  | Oct-27     |
| 3240                | New Wave Beauty                       |         | 1.46%    | \$39.00  | Apr-30     |
| 3244                | 244 House of Hair                     |         | 0.99%    | \$37.90  | Sep-28     |
| 3246                | 3246 US Navy - MTM                    |         | 0.99%    | \$47.47  | Sep-26     |
| 3248                | 248 LA's Auto Insurance               |         | 0.79%    | \$34.44  | Sep-26     |
| 3250                | 250 Crenshaw Slauson Family Dentistry |         | 1.53%    | \$27.64  | Dec-27     |
| 3272                | 2 The Original Taco Pete              |         | 0.83%    | \$55.73  | Mar-32     |
| 3274                | 74 Subway                             |         | 0.92%    | \$43.78  | Jun-29     |
| 3276                | Van's Nails                           | 1,040   | 0.73%    | \$51.00  | Jan-30     |
| 3278                | 278 American Deli                     |         | 0.73%    | \$49.17  | Apr-26     |
| 3282                | Plaza Fish Market                     | 780     | 0.55%    | \$50.67  | May-26     |
| 3284                | 4 Metro by T-Mobile                   |         | 0.74%    | \$35.76  | Oct-26     |
| 3286                | The Buffalo Spot                      | 1,590   | 1.12%    | \$48.00  | Jan-30     |
| 3292                | Wells Fargo                           | 3,046   | 2.15%    | \$39.60  | Oct-29     |
| 3298                | Burger King (GL)                      | 3,570   | 2.52%    | \$35.64  | Jul-28     |
| 3300                | Vallarta Supermarket                  | 46,333  | 32.69%   | \$21.00  | Nov-39     |
| 5804                | 5804 <b>Arco</b>                      |         | 2.03%    | \$66.74  | Oct-26     |
| 5804A               | 5804A Scorpion Tires                  |         | 1.50%    | \$29.07  | Dec-27     |
| 5804B               | Leon Car Mechanic                     | 668     | 0.47%    | \$66.70  | Jan-30     |
| 5870                | AutoZone                              | 8,031   | 5.67%    | \$23.10  | Aug-27     |
|                     | Total Occupied SF                     | 131,160 | 92.53%   | \$28.94  |            |
| 3216                |                                       | 8,397   | 5.92%    |          |            |
| 3280                |                                       | 780     | 0.55%    |          |            |
| 3288                |                                       | 1,410   | 0.99%    |          |            |
|                     | Total Available SF                    | 10,587  | 7.47%    |          |            |
|                     | Total Overall SF                      | 141,747 | 100.00%  |          |            |