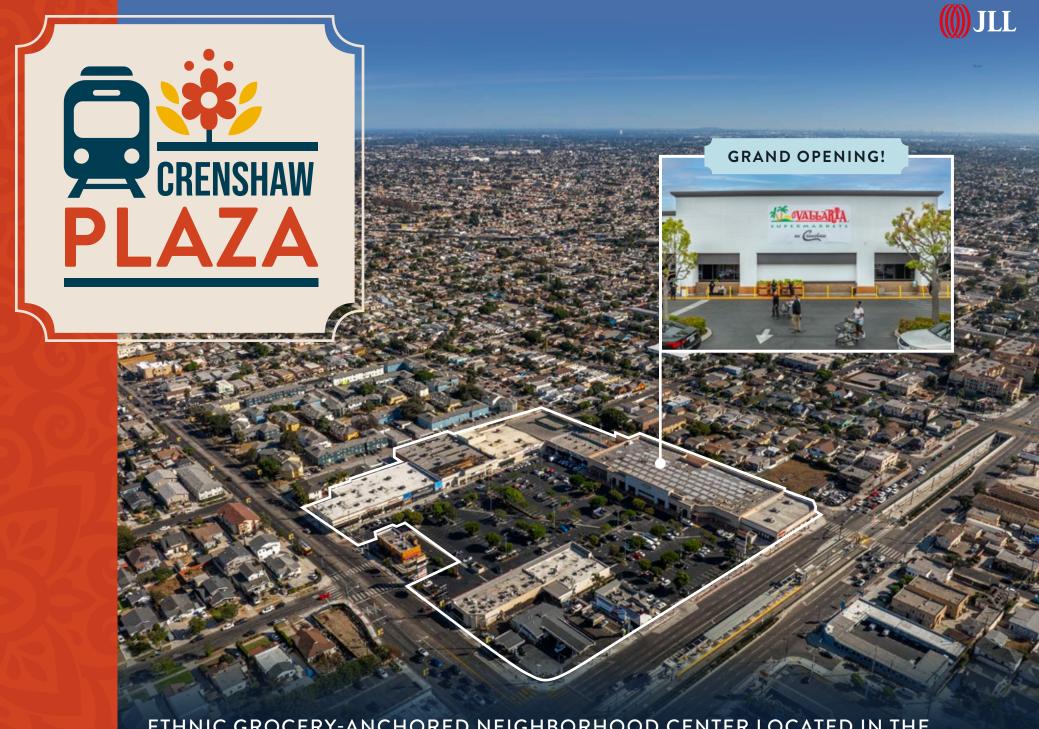

# ETHNIC GROCERY-ANCHORED NEIGHBORHOOD CENTER LOCATED IN THE INFILL COMMUNITY OF HYDE PARK (LOS ANGELES), CA

Jones Lang LaSalle Americas, Inc. ("JLL"), real estate license #01223413

**THE OPPORTUNITY** 

JLL has been exclusively retained by Ownership to offer qualified investors the opportunity to acquire Crenshaw Plaza, a 141,747 SF grocery-anchored neighborhood center in Los Angeles, California. This 92.5% leased asset offers a rare opportunity in a dense, supplyconstrained market with 373,100 residents within 3 miles. Located adjacent to the LAX Light Rail Transit Line, the property features a diverse mix of national and credit-worthy tenants, including Vallarta (Brand New Lease), Planet Fitness (Brand New Lease), Foot Locker, Ono Hawaiian BBQ, Wells Fargo, and Burger King. Recent leasing activity and a 9.8-year weighted average lease term ensure strong cash flow, while below-market rents provide growth potential. With 85% of square footage leased to national or regional credit tenants, Crenshaw Plaza offers stability and upside.