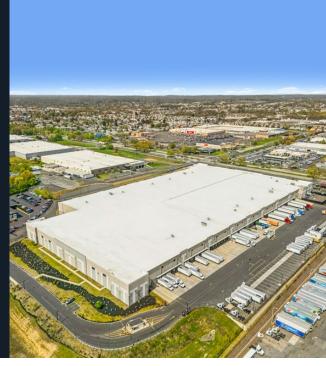

#### THE OPPORTUNITY

**Jones Lang LaSalle Americas, Inc.** ("JLL") as exclusive advisor to the Owner, is pleased to present for sale **11601 Roosevelt Boulevard** (the "Property") located in Philadelphia, Pennsylvania. The Property is a 465,405 square foot Class A cross-dock distribution facility situated on 24 acres. The Property is located just 4 miles off of I-95 (Delaware Expressway) and presents the opportunity to acquire a newly constructed, fully leased industrial facility situated in an irreplaceable urban infill location.

11601 Roosevelt Boulevard was constructed in 2020 and combines a premier distribution location with attractive building specifications. The Property is fully leased to KLS Logistics, an affiliate of DHL (US OTC: DPSGY / Fitch: A-), on behalf of the Pennsylvania Liquor Control Board, with **5.00 years of remaining term and inplace rent that is 54.1% below market.** The Property underwent extensive tenant investment during construction and serves as DHL's 3rd largest retail operation, servicing two-thirds of the state of Pennsylvania.

#### **PROPERTY OVERVIEW**

| Property Address           | 11601 Roosevelt Boulevard<br>Philadelphia, PA |
|----------------------------|-----------------------------------------------|
| Building Size              | 465,405 SF                                    |
| Year Built                 | 2020                                          |
| Clear Height               | 36'                                           |
| <b>Building Dimensions</b> | 952' x 500'                                   |
| Loading Doors              | 52 Dock Doors (35 Knockout Panels)            |
| Trailer Parking            | 50 Trailer Stalls                             |
| Car Parking                | 272 Parking Spaces                            |
| Fire Protection            | ESFR                                          |
| Lighting                   | LED                                           |