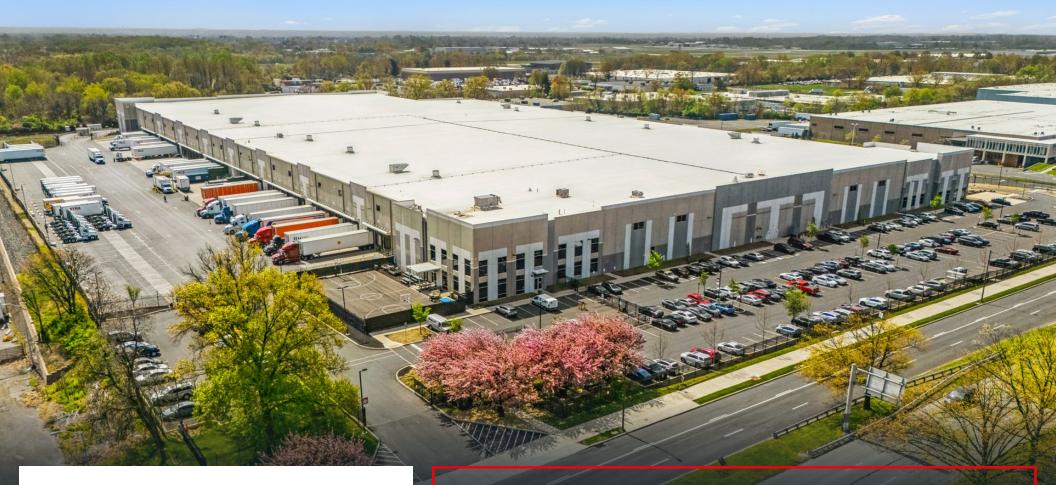

#### THE OPPORTUNITY

**Jones Lang LaSalle Americas, Inc.** ("JLL") as exclusive advisor to the Owner, is pleased to present for sale **11601 Roosevelt Boulevard** (the "Property") located in Philadelphia, Pennsylvania. The Property is a 465,405 square foot Class A cross-dock distribution facility situated on 24 acres. The Property is located just 4 miles off of I-95 (Delaware Expressway) and presents the opportunity to acquire a newly constructed, fully leased industrial facility situated in an irreplaceable urban infill location.

11601 Roosevelt Boulevard was constructed in 2020 and combines a premier distribution location with attractive building specifications. The Property is fully leased to KLS Logistics, an affiliate of DHL (US OTC: DPSGY / Fitch: A-), on behalf of the Pennsylvania Liquor Control Board, with **5.00 years of remaining term and inplace rent that is 54.1% below market.** The Property underwent extensive tenant investment during construction and serves as DHL's 3rd largest retail operation, servicing two-thirds of the state of Pennsylvania.

#### **PROPERTY OVERVIEW**

| Property Address           | 11601 Roosevelt Boulevard<br>Philadelphia, PA |
|----------------------------|-----------------------------------------------|
| Building Size              | 465,405 SF                                    |
| Year Built                 | 2020                                          |
| Clear Height               | 36'                                           |
| <b>Building Dimensions</b> | 952' x 500'                                   |
| Loading Doors              | 52 Dock Doors (35 Knockout Panels)            |
| Trailer Parking            | 50 Trailer Stalls                             |
| Car Parking                | 272 Parking Spaces                            |
| Fire Protection            | ESFR                                          |
| Lighting                   | LED                                           |

#### **NEW GENERATION, CLASS A CROSS-DOCK DISTRIBUTION FACILITY**

11601 Roosevelt Boulevard was delivered in 2020 to the highest level of quality and functionality including a **36' clear height, cross dock loading format, full truck circulation, 3 curb cut entrances, an ESFR sprinkler system, LED lighting** and a 130' to 185' truck court with a 60' concrete apron. The Property has impressive loading capability with 52 loading doors (expandable to 87 loading doors), 4 drive-in doors, abundant car parking and dedicated trailer parking.