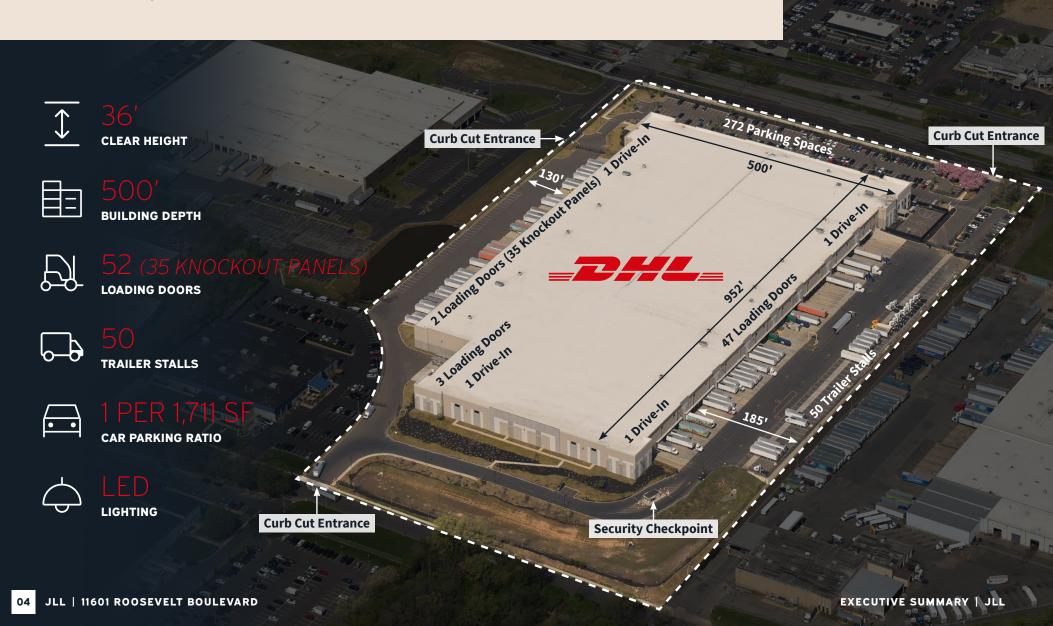

#### **PROPERTY OVERVIEW**

| Property Address           | 11601 Roosevelt Boulevard<br>Philadelphia, PA |
|----------------------------|-----------------------------------------------|
| Building Size              | 465,405 SF                                    |
| Year Built                 | 2020                                          |
| Clear Height               | 36'                                           |
| <b>Building Dimensions</b> | 952' x 500'                                   |
| Loading Doors              | 52 Dock Doors (35 Knockout Panels)            |
| Trailer Parking            | 50 Trailer Stalls                             |
| Car Parking                | 272 Parking Spaces                            |
| Fire Protection            | ESFR                                          |
| Lighting                   | LED                                           |

#### **NEW GENERATION, CLASS A CROSS-DOCK DISTRIBUTION FACILITY**

11601 Roosevelt Boulevard was delivered in 2020 to the highest level of quality and functionality including a **36' clear height, cross dock loading format, full truck circulation, 3 curb cut entrances, an ESFR sprinkler system, LED lighting** and a 130' to 185' truck court with a 60' concrete apron. The Property has impressive loading capability with 52 loading doors (expandable to 87 loading doors), 4 drive-in doors, abundant car parking and dedicated trailer parking.