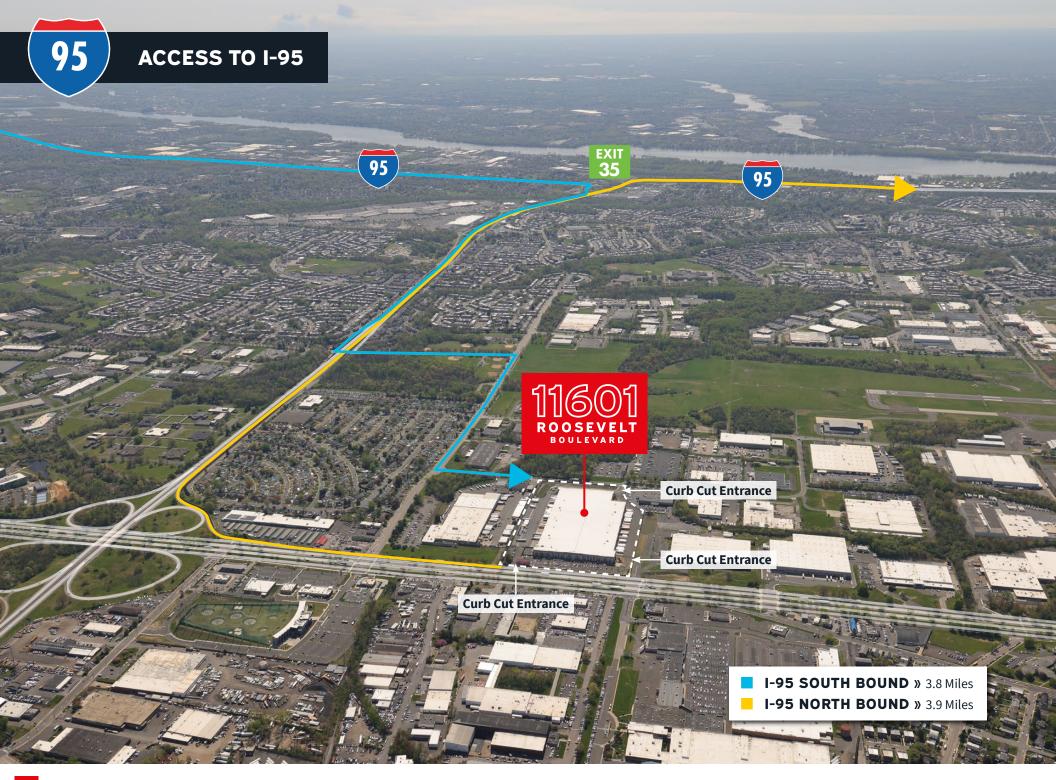

#### THE OPPORTUNITY

**Jones Lang LaSalle Americas, Inc.** ("JLL") as exclusive advisor to the Owner, is pleased to present for sale **11601 Roosevelt Boulevard** (the "Property") located in Philadelphia, Pennsylvania. The Property is a 465,405 square foot Class A cross-dock distribution facility situated on 24 acres. The Property is located just 4 miles off of I-95 (Delaware Expressway) and presents the opportunity to acquire a newly constructed, fully leased industrial facility situated in an irreplaceable urban infill location.

#### **NEW GENERATION, CLASS A CROSS-DOCK DISTRIBUTION FACILITY**

11601 Roosevelt Boulevard was delivered in 2020 to the highest level of quality and functionality including a **36' clear height, cross dock loading format, full truck circulation, 3 curb cut entrances, an ESFR sprinkler system, LED lighting** and a 130' to 185' truck court with a 60' concrete apron. The Property has impressive loading capability with 52 loading doors (expandable to 87 loading doors), 4 drive-in doors, abundant car parking and dedicated trailer parking.