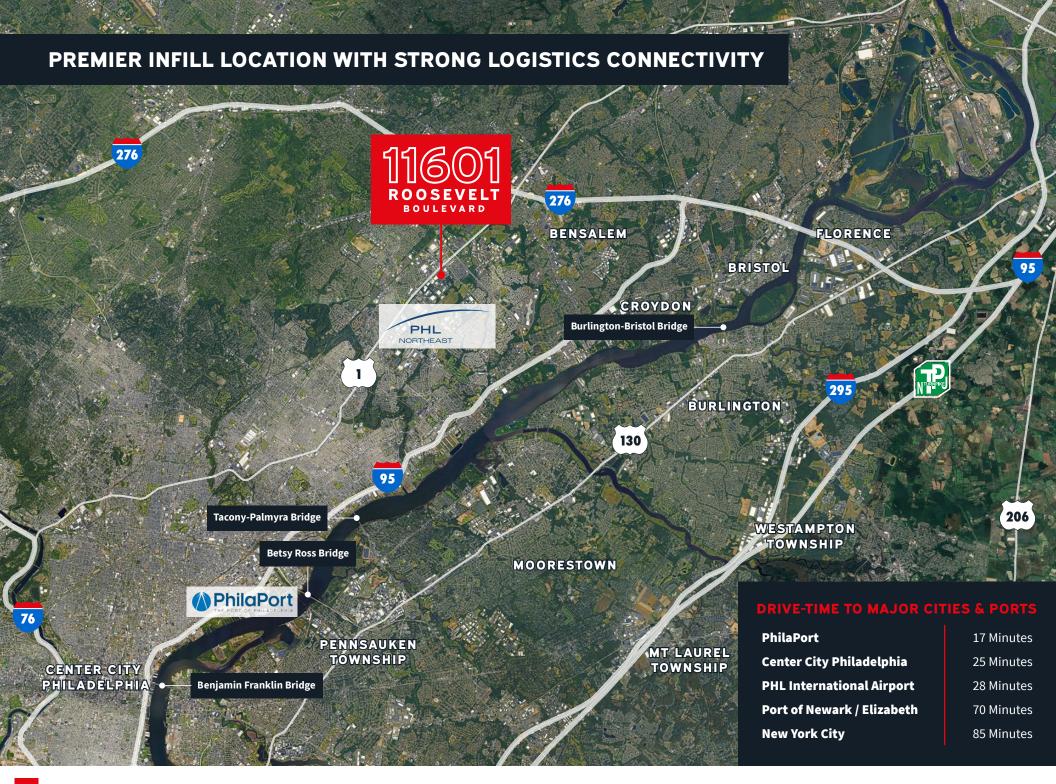

#### THE OPPORTUNITY

**Jones Lang LaSalle Americas, Inc.** ("JLL") as exclusive advisor to the Owner, is pleased to present for sale **11601 Roosevelt Boulevard** (the "Property") located in Philadelphia, Pennsylvania. The Property is a 465,405 square foot Class A cross-dock distribution facility situated on 24 acres. The Property is located just 4 miles off of I-95 (Delaware Expressway) and presents the opportunity to acquire a newly constructed, fully leased industrial facility situated in an irreplaceable urban infill location.