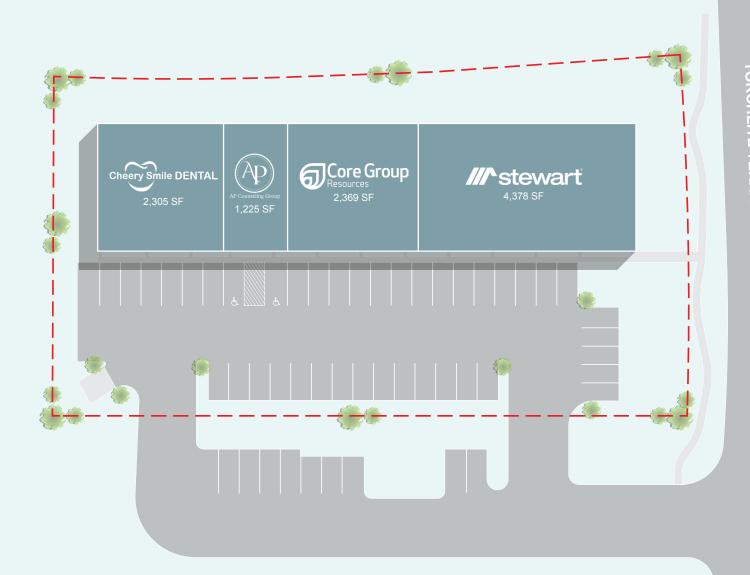

# TORCHLITE TERRACE

3402 TORCHLITE TERRACE, KATY, TEXAS 77450









### ADJACENT TO HOUSTON'S TOP PERFORMING RETAILERS



### ONE OF THE MOST NOTABLE SUBMARKETS

KATY PROVIDES RESIDENTS WITH ACCESS TO KEY EMPLOYMENT CENTER AND HIGH QUALITY OF LIFE



ORABLE LOCAL ECONOMICS AND CUSTOMER DEMOGRAPHICS WITH AN AVERAGE HOUSEHOLD INCOME OF \$127,246 WITHIN 1-MILE OF THE PROPERTY.







#### **ECONOMY AND EMPLOYMENT**

- 120,000+ jobs and 13,000+ companies located in Katy, TX
- Healthcare, energy, education, manufacturing and professional services are some of the well represented industries in the area

## KEY RESIDENCE OF THE ENERGY CORRIDOR WORKFORCE

- Geographic center of Houston is CBD, but population center lies further west
- Entire west end of Energy Corridor is zoned to Katy ISD
- Many workers make the short commute between Katy and Energy Corridor