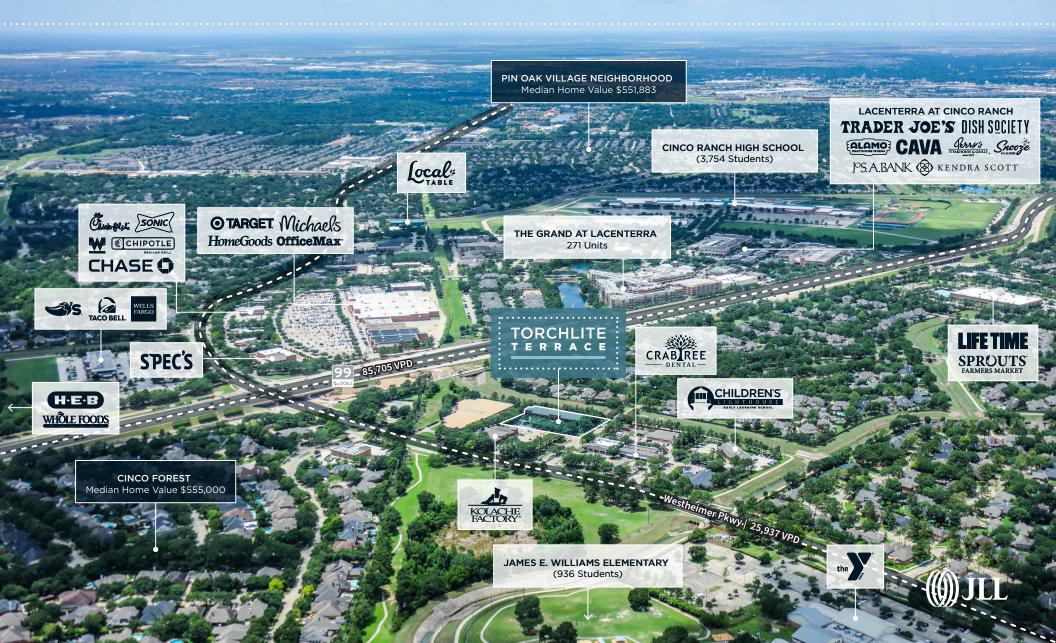

# TORCHLITE TERRACE

3402 TORCHLITE TERRACE, KATY, TEXAS 77450









### ADJACENT TO HOUSTON'S TOP PERFORMING RETAILERS



### ONE OF THE MOST NOTABLE SUBMARKETS

KATY PROVIDES RESIDENTS WITH ACCESS TO KEY EMPLOYMENT CENTER AND HIGH QUALITY OF LIFE



ORABLE LOCAL ECONOMICS AND CUSTOMER DEMOGRAPHICS WITH AN AVERAGE HOUSEHOLD INCOME OF \$127,246 WITHIN 1-MILE OF THE PROPERTY.







#### **ECONOMY AND EMPLOYMENT**

- 120,000+ jobs and 13,000+ companies located in Katy, TX
- Healthcare, energy, education, manufacturing and professional services are some of the well represented industries in the area

## KEY RESIDENCE OF THE ENERGY CORRIDOR WORKFORCE

- Geographic center of Houston is CBD, but population center lies further west
- Entire west end of Energy Corridor is zoned to Katy ISD
- Many workers make the short commute between Katy and Energy Corri