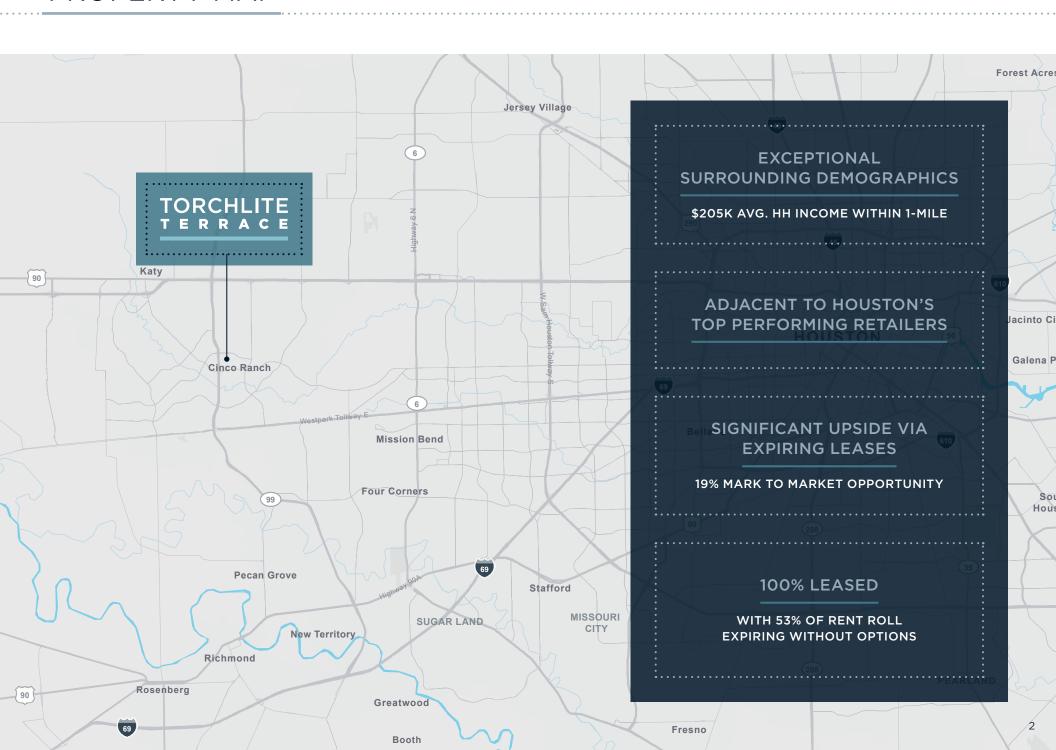

# TORCHLITE TERRACE

3402 TORCHLITE TERRACE, KATY, TEXAS 77450









### ADJACENT TO HOUSTON'S TOP PERFORMING RETAILERS



### ONE OF THE MOST NOTABLE SUBMARKETS

KATY PROVIDES RESIDENTS WITH ACCESS TO KEY EMPLOYMENT CENTER AND HIGH QUALITY OF LIFE



ORABLE LOCAL ECONOMICS AND CUSTOMER DEMOGRAPHICS WITH AN AVERAGE HOUSEHOLD INCOME OF \$127,246 WITHIN 1-MILE OF THE PROPERTY.







#### **ECONOMY AND EMPLOYMENT**

- 120,000+ jobs and 13,000+ companies located in Katy, TX
- Healthcare, energy, education, manufacturing and professional services are some of the well represented industries in the area

## KEY RESIDENCE OF THE ENERGY CORRIDOR WORKFORCE

- Geographic center of Houston is CBD, but population center lies further west
- Entire west end of Energy Corridor is zoned to Katy ISD
- Many workers make the short commute between Katy and Energy Corrido