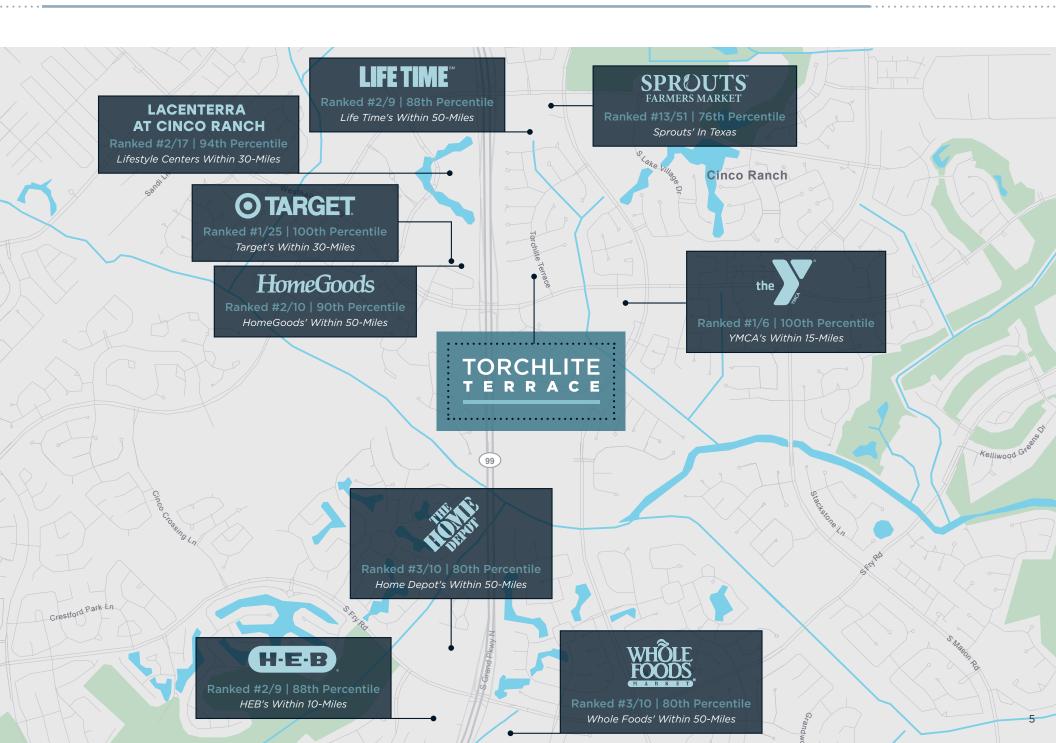

# TORCHLITE TERRACE

3402 TORCHLITE TERRACE, KATY, TEXAS 77450

### ADJACENT TO HOUSTON'S TOP PERFORMING RETAILERS