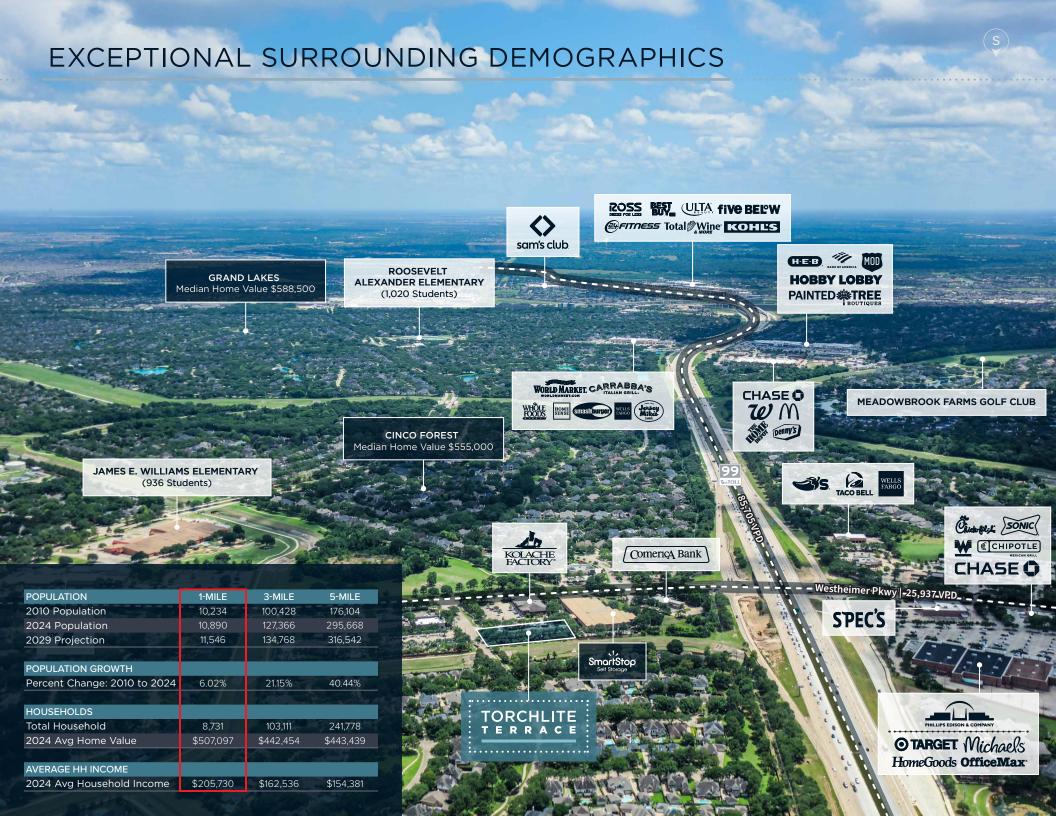

### ONE OF THE MOST NOTABLE SUBMARKETS

KATY PROVIDES RESIDENTS WITH ACCESS TO KEY EMPLOYMENT CENTER AND HIGH QUALITY OF LIFE

ORABLE LOCAL ECONOMICS AND CUSTOMER DEMOGRAPHICS WITH AN AVERAGE HOUSEHOLD INCOME OF \$127,246 WITHIN 1-MILE OF THE PROPERTY.