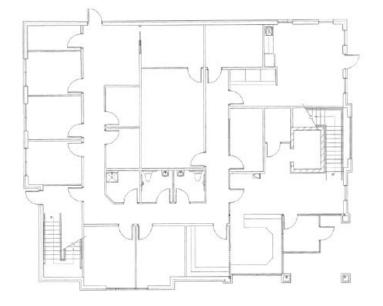

For Sale or Lease

## 8,158 s.f. of office space available

- Two-story office building on 2.98 acres
- Private parking lot with 46 spaces
- Outdoor trellis-covered patio
- Prime signage opportunities
- Easy access to I-275 with great visibility from North Bend Road
- Asking price is \$995,000
- Lease rate is negotiable

### 3580 Hargrave Drive, Hebron, KY 41048

### Josh Gerth

+1 513 252 2178 josh.gerth@am.jll.com

#### **Tom Fairhurst** +1 513 297 2511 tom.fairhurst@am.jll.com



## Location

3580 Hargrave Drive is located directly off of North Bend Road at Langley Drive near the CVG Airport.



# Floorplans

Floor 1