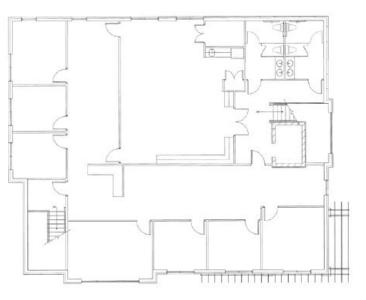

For Sale or Lease

## 8,158 s.f. of office space available

- Two-story office building on 2.98 acres
- Private parking lot with 46 spaces
- Outdoor trellis-covered patio
- Prime signage opportunities
- Easy access to I-275 with great visibility from North Bend Road
- Asking price is \$995,000
- Lease rate is negotiable

### 3580 Hargrave Drive, Hebron, KY 41048

### Josh Gerth

+1 513 252 2178 josh.gerth@am.jll.com

#### **Tom Fairhurst** +1 513 297 2511 tom.fairhurst@am.jll.com



## Location

3580 Hargrave Drive is located directly off of North Bend Road at Langley Drive near the CVG Airport.



# Floorplans

Floor 1