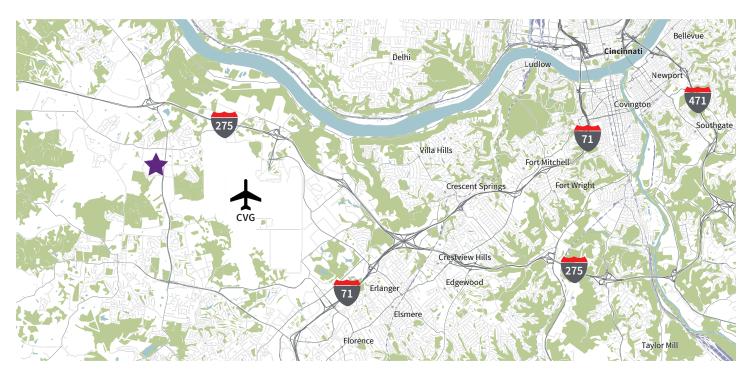

## Location

3580 Hargrave Drive is located directly off of North Bend Road at Langley Drive near the CVG Airport.