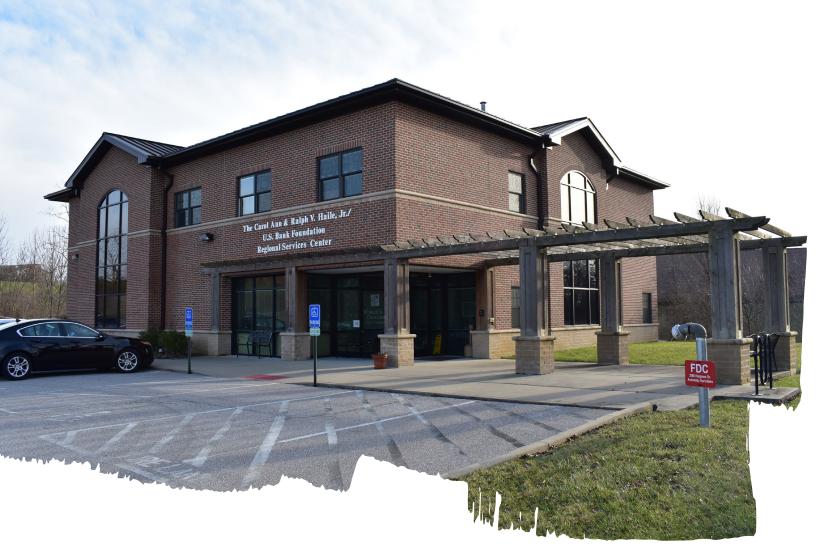

## 8,158 s.f. of office space available

- Two-story office building on 2.98 acres
- Private parking lot with 46 spaces
- Outdoor trellis-covered patio
- Prime signage opportunities
- Easy access to I-275 with great visibility from North Bend Road
- Asking price is \$995,000
- Lease rate is negotiable

### 3580 Hargrave Drive, Hebron, KY 41048