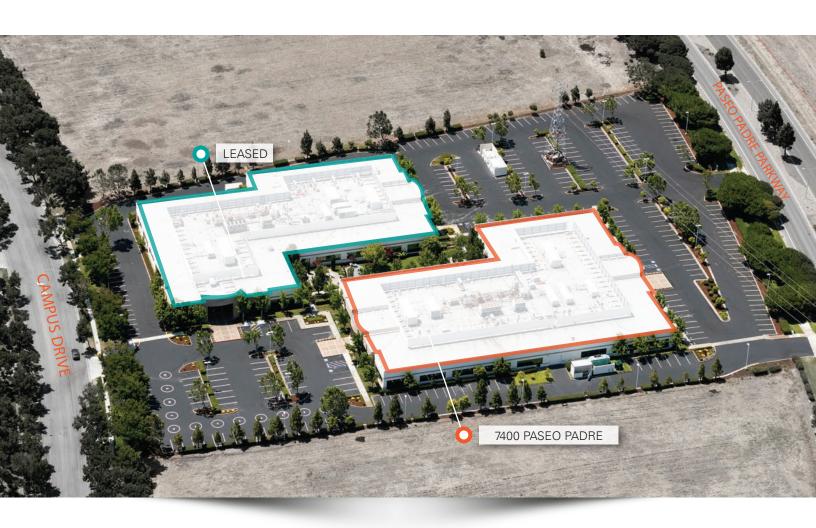

O AVAILABLE

48,240 RSF

O SITE

7.09 acres

**O** YEAR BUILT

1998

O PARKING RATIO

3.8 per 1,000 SF

ARDENWOOD RESEARCH CENTER

LEASING OPPORTUNITY

ARDENWOOD RESEARCH CENTER

Central location, proximate to MENLO PARK, THE PENINSULA & SILICON VALLEY.