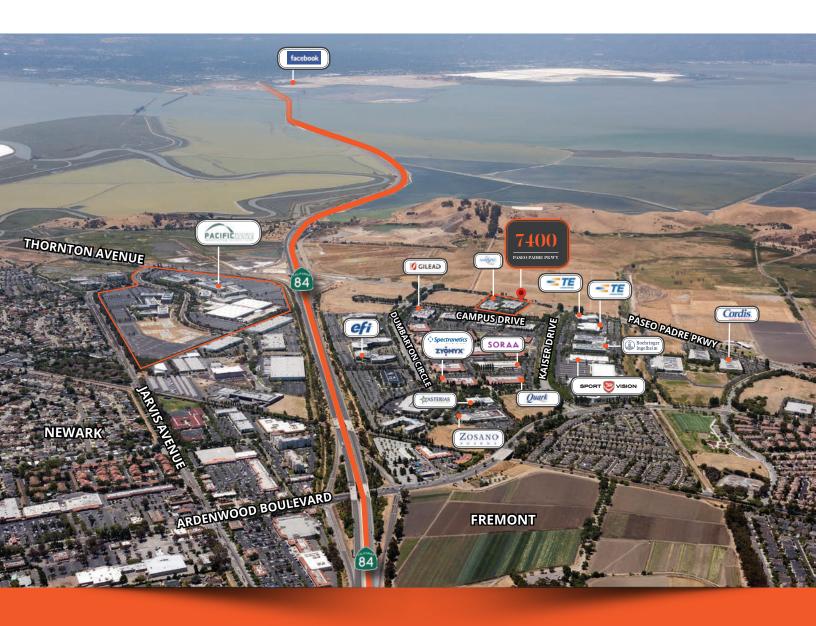

ARDENWOOD RESEARCH CENTER

LEASING OPPORTUNITY

ARDENWOOD RESEARCH CENTER

Central location, proximate to MENLO PARK, THE PENINSULA & SILICON VALLEY.