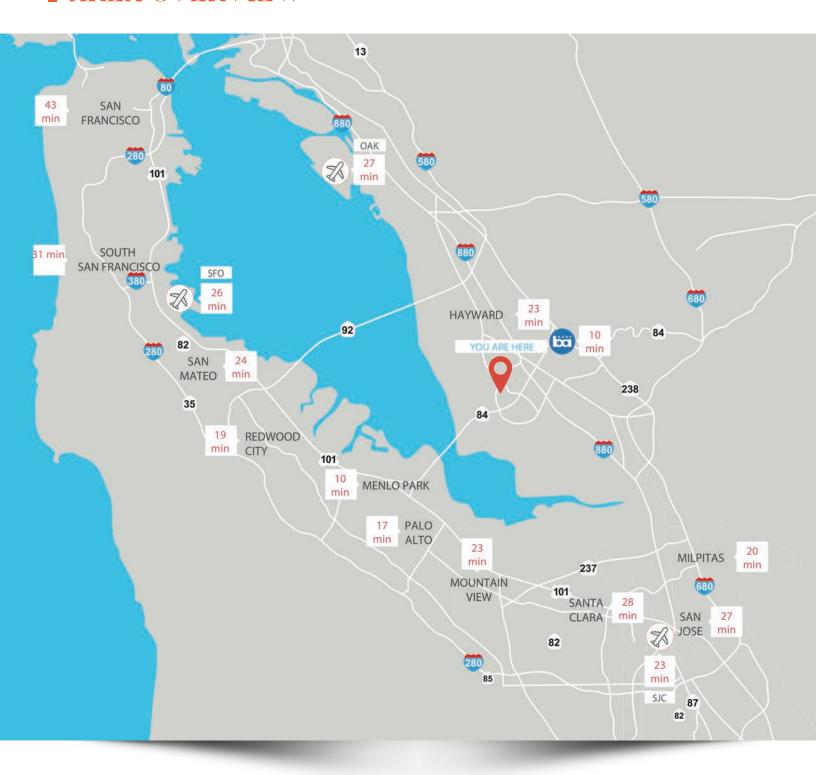

- O 70 TON Chiller
- O 170 TON Chiller
- O Chilled water pumps
- Hot water pumps
- O Vacuum pump
- O Distech EC-BOS 7 BAS and field controllers

#### SERVER ROOM

 400 square feet, FM200, power supply protected by UPS and generator

#### POWER

- O 3000A, 277/480V, 3P, 4W
- O 250 KVA emergency generator

#### LIFE-SAFETY

- O 4 and 6 inch risers in the building
- O Designed to 0.17/3000 square feet







O PRODUCT TYPE

Life Science / Office / R&D

O TOTAL SQUARE FOOTAGE

92,250 RSF

O CLEAR HEIGHT

16' to 18'

O AVAILABLE

48,240 RSF

O SITE

7.09 acres

**O** YEAR BUILT

1998

O PARKING RATIO

3.8 per 1,000 SF

ARDENWOOD RESEARCH CENTER

LEASING OPPORTUNITY



ARDENWOOD RESEARCH CENTER



Central location, proximate to MENLO PARK, THE PENINSULA & SILICON VALLEY.

## **AREA OVERVIEW**



#### **MARK BODIE**

650.480.2212 mark.bodie@am.jll.com Lic # 01941415

#### TOSS VALLENTINE

650.480.2133 toss.vallentine@am.jll.com Lic # 01742629