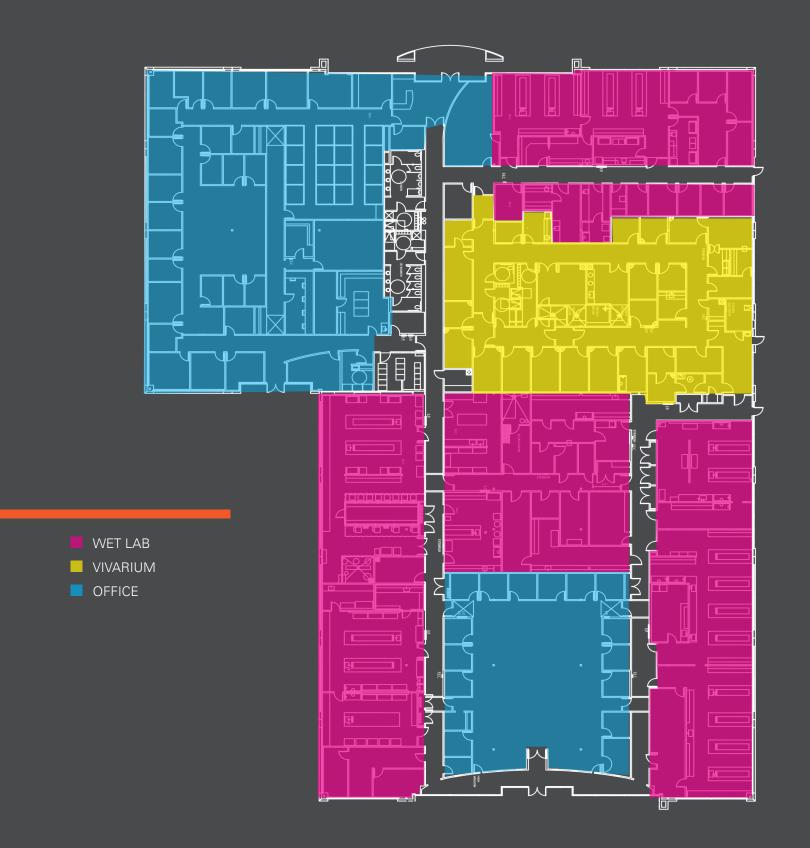

## ROBUST INFRASTRUCTURE WITH AMPLE WET LAB AND NEW MECHANICAL

#### LIFE-SAFETY

- O 4 and 6 inch risers in the building
- O Designed to 0.17/3000 square feet

O PRODUCT TYPE

Life Science / Office / R&D

O TOTAL SQUARE FOOTAGE

92,250 RSF

O CLEAR HEIGHT

16' to 18'

O AVAILABLE

48,240 RSF

O SITE

7.09 acres

**O** YEAR BUILT

1998

O PARKING RATIO

3.8 per 1,000 SF