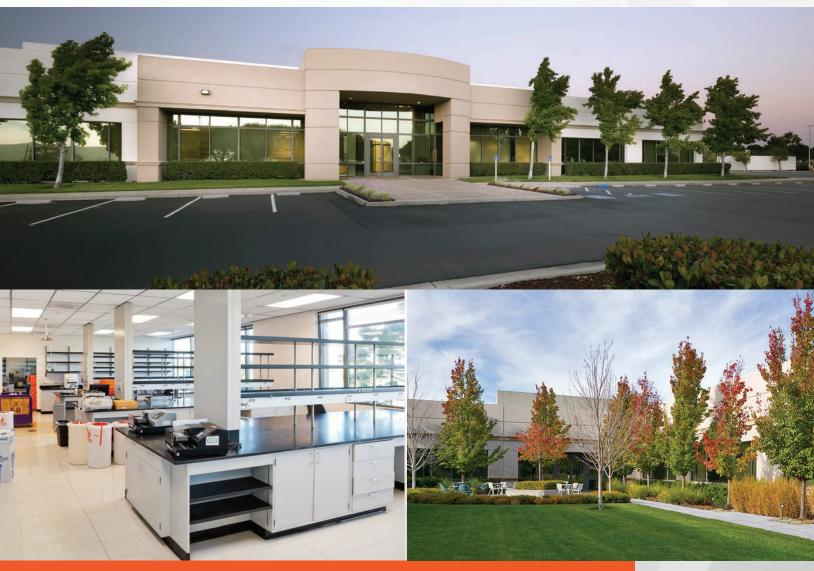

# HIGH QUALITY BIO / LIFE SCIENCE BUILDING WITH ROBUST INFRASTRUCTURE & AMPLE WET LAB

**PLUG & PLAY** 

## ARDENWOOD RESEARCH CENTER REPRESENTS ONE OF THE ONLY EXISTING LAB OPPORTUNITIES IN SILICON VALLEY.

Current infrastructure supports the immediate needs of heavy lab and office users. Nearby vacancies also provide an opportunity for future growth and expansion. A private campus feel with outdoor amenity area provides an inviting environment for employees, with surrounding areas offering a variety of shopping and dining options. Ideal location has the ability to attract top talent from both the San Francisco Peninsula and East Bay.

## ROBUST INFRASTRUCTURE WITH AMPLE WET LAB AND NEW MECHANICAL