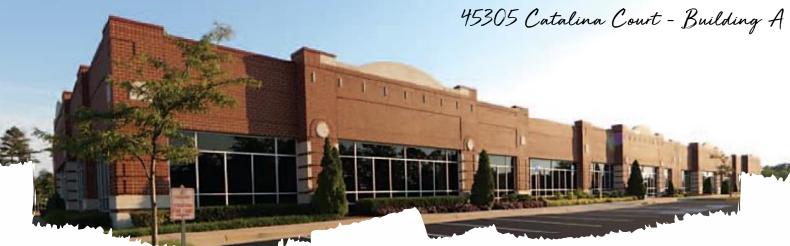

# 45305 Catalina Court - Building A

### **Class A Flex Building for Lease**

- Lease rate: \$17.50/ s.f. plus utilities
- Office space approximately 3,445 s.f.
- End cap availability 17,345 s.f.
  - Two loading docks
  - 12' clear ceiling height