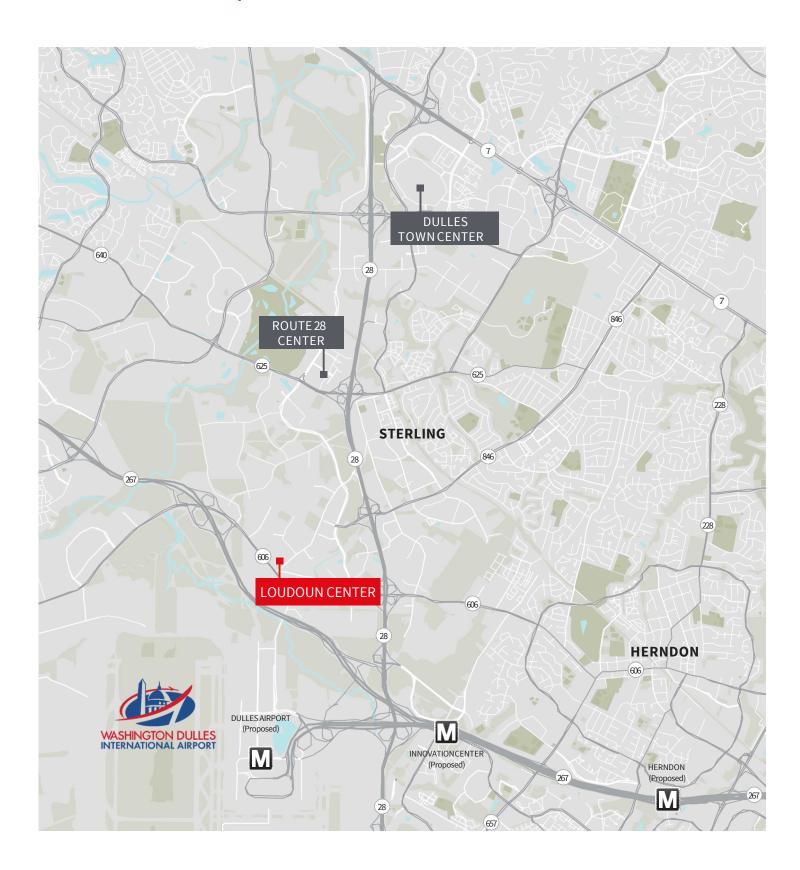

## Dulles Map

### Catalina Court, Sterling VA

- 63,067 s.f. of Class A office/flex park space across 2 properties in the Route 28 Corridor - North Submarket
- Loudoun Center is visible by over 40,000 cars per day and is within minutes of the Dulles Toll Road, Dulles 28 Centre and Dulles Town Center.
- The property is adjacent to the Dulles International Airport North Lot/Gate and features on-site amenities such as Fresh Market and Subway restaurants and a Homestead Village Hotel.