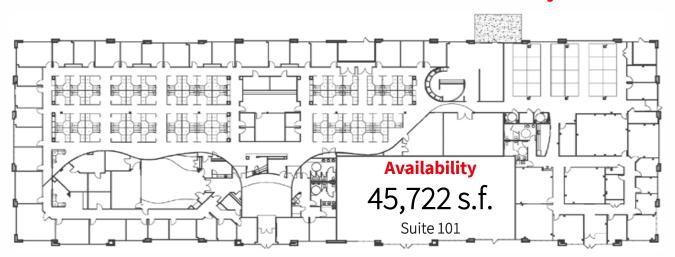

# 45300 Catalina Court - Building B

### **Class A Single Story Office Building For Sale or Lease**

- Lease Rate: \$17.50/s.f. Plus utilities
- Full building availability: 45,722 s.f.
- PD-IP zoning (Loudoun County)
- Parking: 4 per 1,000 s.f.
- High end interior finishes
- Ample parking