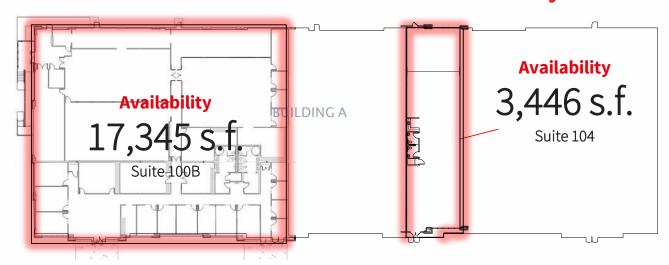

# 45305 Catalina Court - Building A

### **Class A Flex Building for Lease**

- Lease rate: \$17.50/ s.f. plus utilities
- Office space approximately 3,445 s.f.
- End cap availability 17,345 s.f.
  - Two loading docks
  - 12' clear ceiling height

- PD-IP zoning (Loudoun County)
- Parking: 4 per 1,000 s.f.
- Pylon signage on Route 606 available