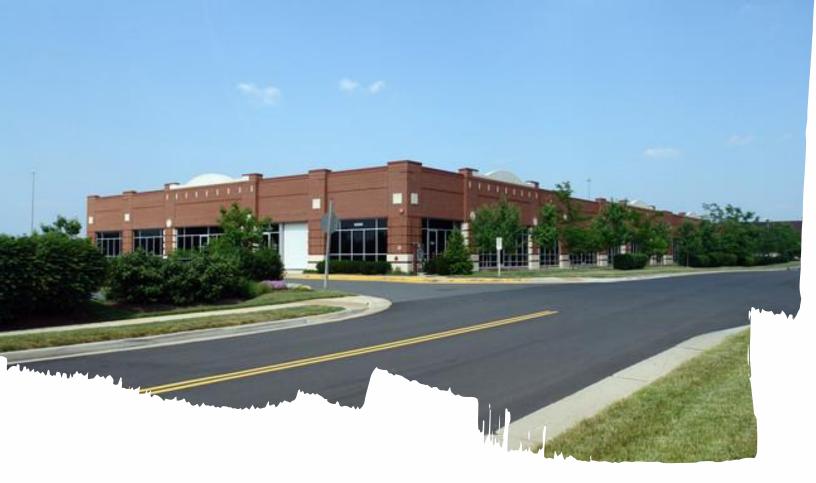

# 45300 Catalina Court - Building B

### **Class A Single Story Office Building For Sale or Lease**

- Lease Rate: \$17.50/s.f. Plus utilities
- Full building availability: 45,722 s.f.
- PD-IP zoning (Loudoun County)
- Parking: 4 per 1,000 s.f.
- High end interior finishes
- Ample parking