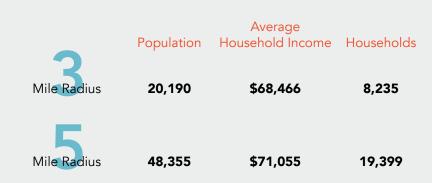

#### DEMOGRAPHICS

Adding to the already strong residential and daytime populations, Gateway TradePort is expected to bring in an additional **5,000+ employees** to the area when completed.