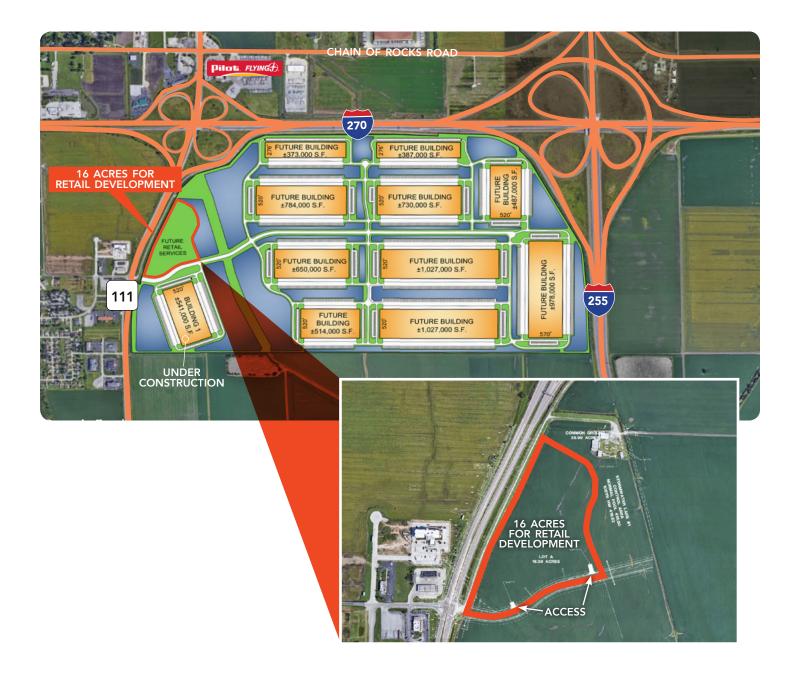

## GATEWAY TRADEPORT

**RETAIL DEVELOPMENT** 16 Acres of Retail Land Available

Gateway TradePort is a  $\pm$ 7,500,000 SF,  $\pm$ 600 acre, master planned industrial park, providing unmatched incentives, interstate access and labor supply.

±600 ACRES ±7.5 MILLION SF PLANNED

TIF & CID IN PLACE

CONSTRUCTION UNDERWAY ON INDUSTRIAL BUILDINGS