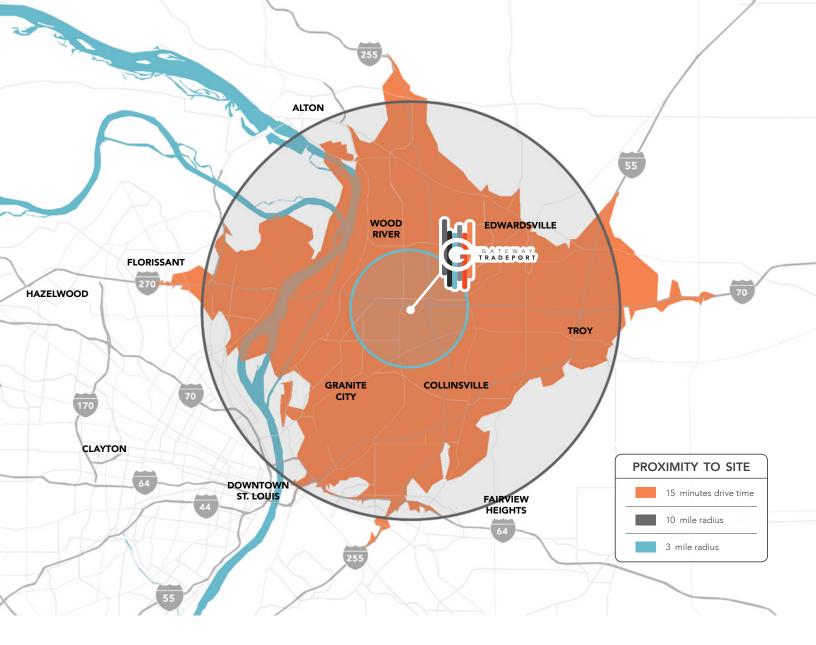

### POSITIONED FOR CONVENIENCE

Strategically located to provide better access to interstates and labor, Gateway TradePort has immediate access to I-270 and I-255 and is within minutes of interstates I-55, I-70 and I-64.

Access to labor is equally strong. The surrounding communities supply one of the largest labor pools in St. Louis Metro, capable of supporting large distribution and warehouse operations.

Image: Addition of the second state of the second state