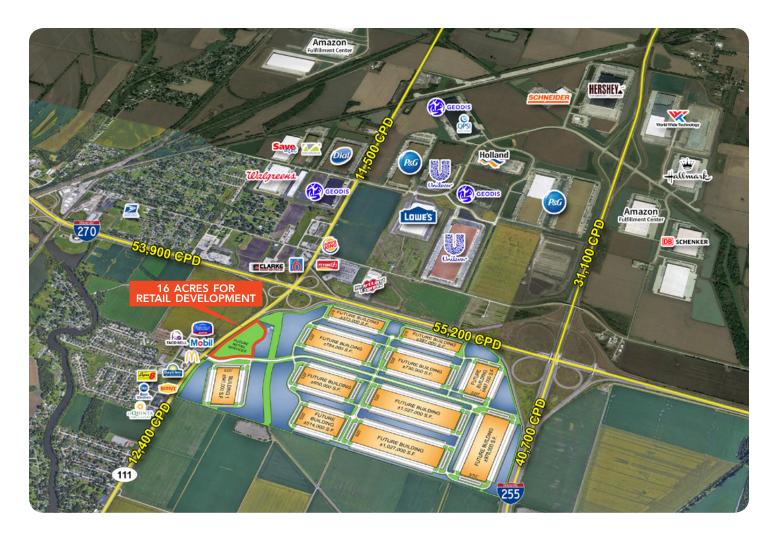

# DAYTIME ACTIVITY

Gateway TradePort is located just south of several other large industrial developments with tenants including **Amazon**, **Dial**, **Procter & Gamble**, **Save-A-Lot**, and **World Wide Technology**.

The retail development at Gateway TradePort provides an opportunity to bring much needed retail services and amenities to the employees and residents in this area. This location would be a perfect fit for additional fast food lunch options as well as gas stations equipped to handle semi truck traffic.