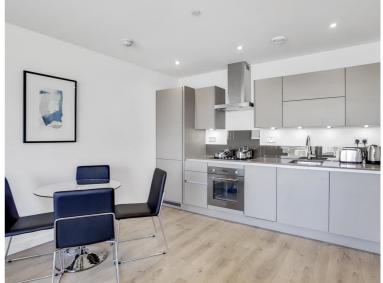

## **Description**

This superb one bedroom apartment is located in one of Stratford's most sought after developments, Legacy Tower E15. Situated on the 22nd floor, this spacious apartment benefits from being finished to the highest of standards with uncompromised views stretching as far as the eye can see. located in one of London's most connected areas with direct transport links servicing The City, Canary Wharf and the West End are readily accessible.

Legacy Tower is a striking 31-storey tower which will offer dual aspect views of both the Queen Elizabeth Olympic Park and Westfield's Stratford City. Residents will benefit from access to a 24 hour concierge service and a private residents gymnasium.