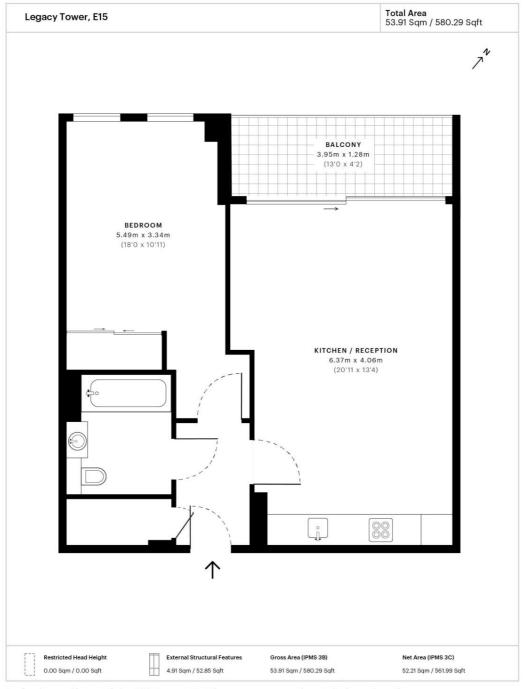

## Floorplan

580 sq ft | 54 sq m

Spec floor plan captured for JLL, Stratford on 08/11/2018 using 19,534,936 laser scan points, accurate to +/- 3cm. Produced in accordance with Royal Institution of chartered Surveyors Property Measurement Standards, incorporating International Property Measurement Standard (RMS). If you intend to rely on any measurement in a transaction you should perform your own checks. Plot/Gardens illustrative only and excluded from all area calculations. SpeciD: 5be2d185d45a61118b98073e

Rostricted Moad Holght = Limited use area under 15m. External Structural Features = Balconies, terraces or verandas or similar. PMS 38 = gross internal area measured from the internal faces of external Structural Features wills, including walls/obstructions and External Structural Features, excluding state area above/below the ground floor. IMPS 30 = net area of IPMS 38 excluding internal walls/obstructions and stairwell area above/below the ground floor. Tend Excess IPMS 38 pross great at stairwell area above/below trong floor floor floor. Tend Excess IPMS 38 pross great at stairwell area above/below trong floor floor floor. Tend Excess IPMS 38 pross great at stairwell area above/below trong floor floor floor.