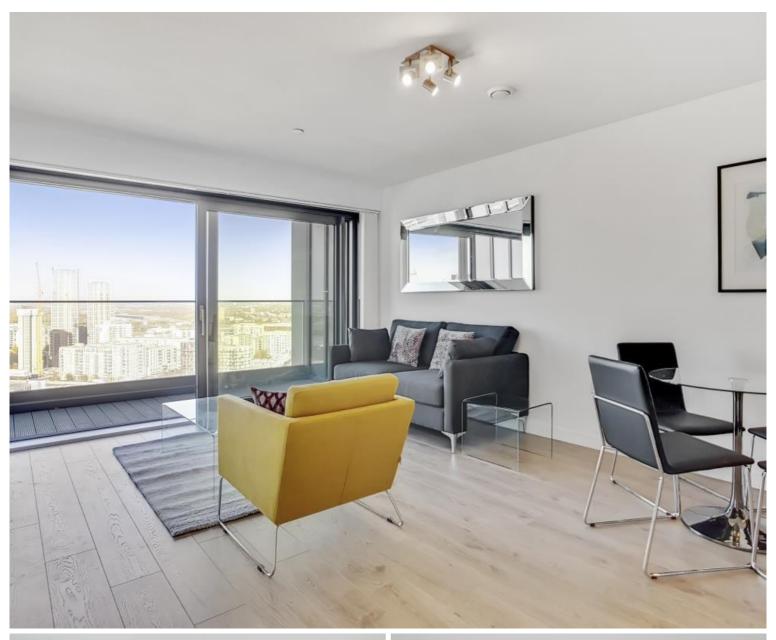

## **Description**

This superb one bedroom apartment is located in one of Stratford's most sought after developments, Legacy Tower E15. Situated on the 22nd floor, this spacious apartment benefits from being finished to the highest of standards with uncompromised views stretching as far as the eye can see. located in one of London's most connected areas with direct transport links servicing The City, Canary Wharf and the West End are readily accessible.

Legacy Tower is a striking 31-storey tower which will offer dual aspect views of both the Queen Elizabeth Olympic Park and Westfield's Stratford City. Residents will benefit from access to a 24 hour concierge service and a private residents gymnasium.

- 1 Bedroom
- 1 Bathroom
- 24 Hour Concierge
- Balcony
- Residential Gym
- 0.1 mile from Stratford Underground Station
- EPC: B