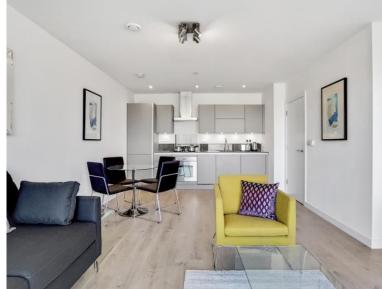

## **Description**

This superb one bedroom apartment is located in one of Stratford's most sought after developments, Legacy Tower E15. Situated on the 22nd floor, this spacious apartment benefits from being finished to the highest of standards with uncompromised views stretching as far as the eye can see. located in one of London's most connected areas with direct transport links servicing The City, Canary Wharf and the West End are readily accessible.

Legacy Tower is a striking 31-storey tower which will offer dual aspect views of both the Queen Elizabeth Olympic Park and Westfield's Stratford City. Residents will benefit from access to a 24 hour concierge service and a private residents gymnasium.

- 1 Bedroom
- 1 Bathroom
- 24 Hour Concierge
- Balcony
- Residential Gym
- 0.1 mile from Stratford Underground Station
- EPC: B