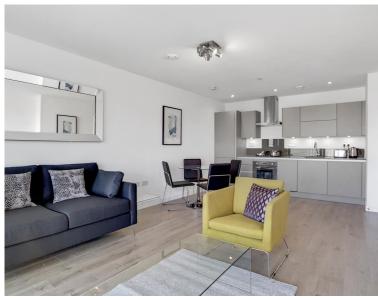

## **Description**

This superb one bedroom apartment is located in one of Stratford's most sought after developments, Legacy Tower E15. Situated on the 22nd floor, this spacious apartment benefits from being finished to the highest of standards with uncompromised views stretching as far as the eye can see. located in one of London's most connected areas with direct transport links servicing The City, Canary Wharf and the West End are readily accessible.

Legacy Tower is a striking 31-storey tower which will offer dual aspect views of both the Queen Elizabeth Olympic Park and Westfield's Stratford City. Residents will benefit from access to a 24 hour concierge service and a private residents gymnasium.

- 1 Bedroom
- 1 Bathroom
- 24 Hour Concierge
- Balcony
- Residential Gym
- 0.1 mile from Stratford Underground Station
- EPC: B