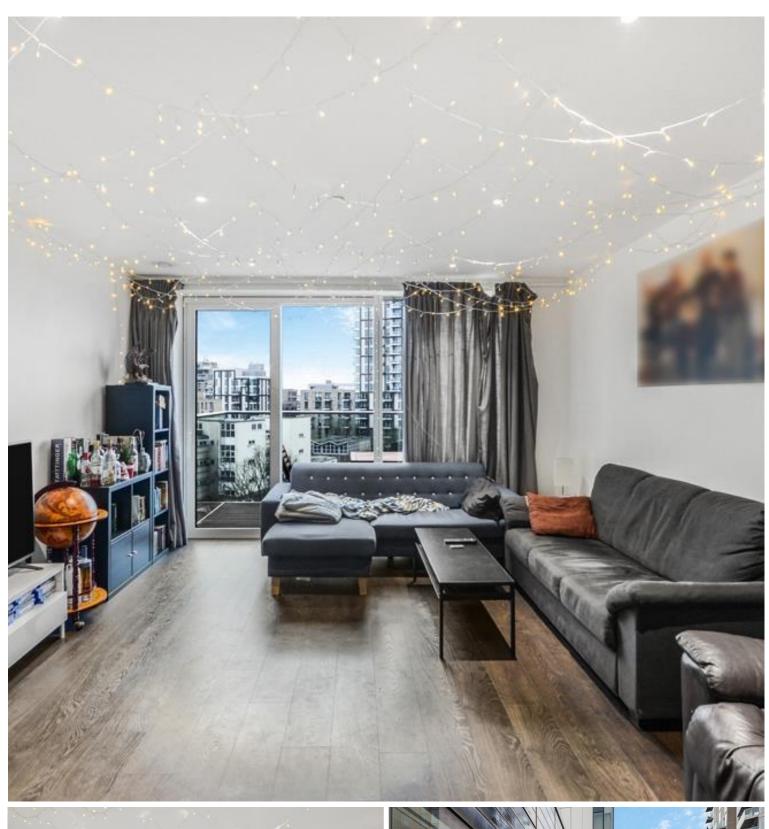

## Description

6th floor, spacious three bedroom three bathroom apartment in the very popular waterside development Skyline Apartments with 24 hour concierge service, resident's gym, swimming pool and spa facility.

Offering high ceilings, under-floor heating throughout, high specification integrated kitchen and bathrooms, three double bedrooms (en-suite to two bedrooms) and large living/dining area leading generously sized private balcony. There is also a large corner balcony from the master bedroom.