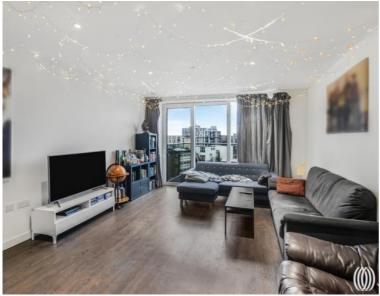

## Description

6th floor, spacious three bedroom three bathroom apartment in the very popular waterside development Skyline Apartments with 24 hour concierge service, resident's gym, swimming pool and spa facility.

Offering high ceilings, under-floor heating throughout, high specification integrated kitchen and bathrooms, three double bedrooms (en-suite to two bedrooms) and large living/dining area leading generously sized private balcony. There is also a large corner balcony from the master bedroom.