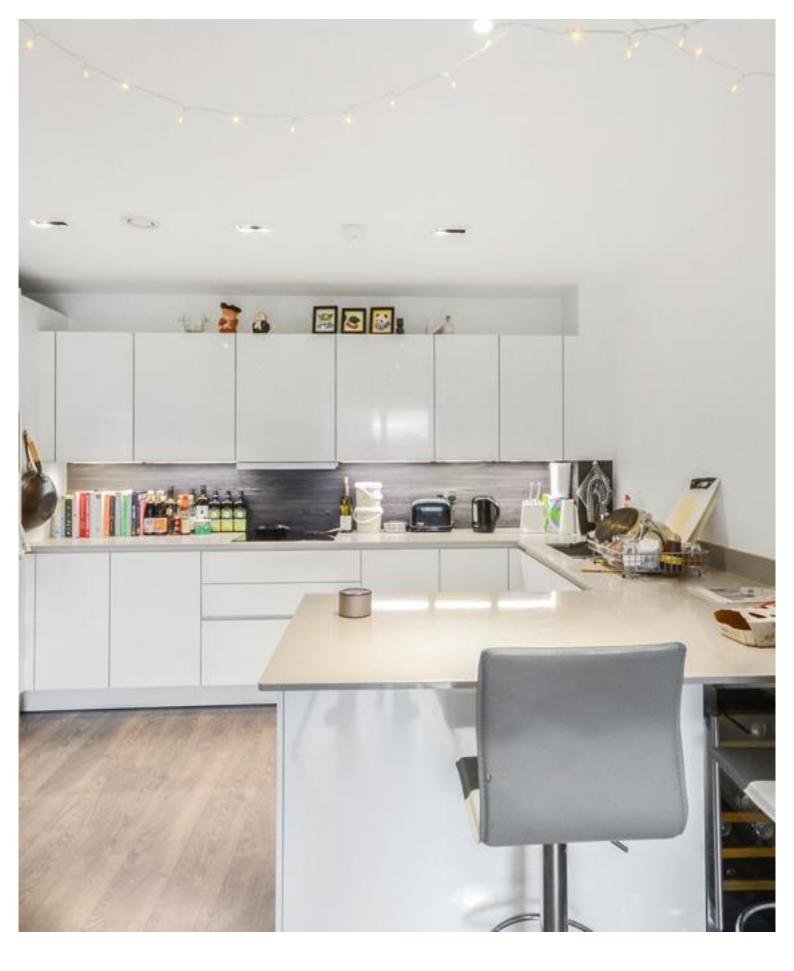

## Description

6th floor, spacious three bedroom three bathroom apartment in the very popular waterside development Skyline Apartments with 24 hour concierge service, resident's gym, swimming pool and spa facility.

Offering high ceilings, under-floor heating throughout, high specification integrated kitchen and bathrooms, three double bedrooms (en-suite to two bedrooms) and large living/dining area leading generously sized private balcony. There is also a large corner balcony from the master bedroom.

- 3 Bedrooms
- 3 Bathrooms
- Private balcony
- 24 Hour concierge service
- Close to public transport
- Underground car pakring
- Approx: 1195 sq ft (111 sq m)
- Leasehold
- PPC: B

EPC: B