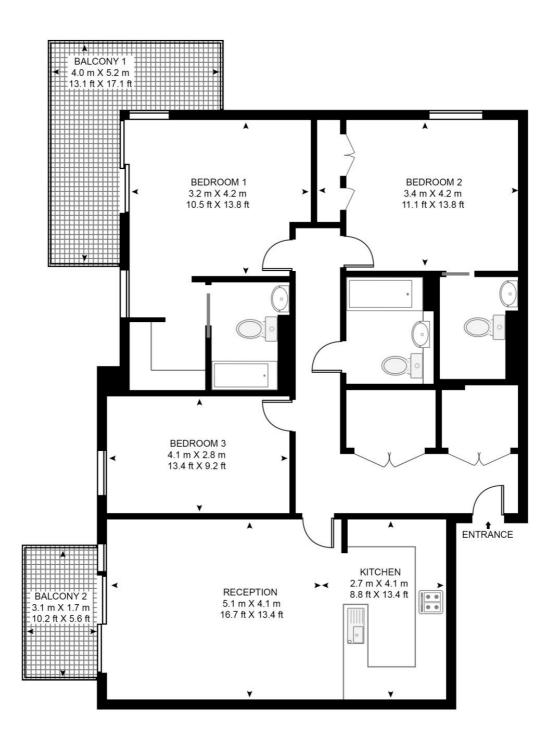

## **SKYLINE APARTMENTS**

APPROXIMATE GROSS INTERNAL FLOOR AREA 1195 SQ.FT (111 SQ.M)

This floor plan has been defined by the RICS Code of Measurement. This floor plan and all others are for approximate representative purposes only and upon usage is agreed to as such by the client.