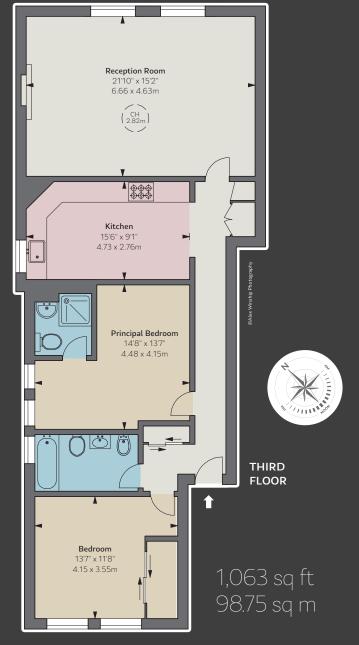

## A light and spacious third floor, two bedroom apartment offering 1,063 sq ft of lateral space.

This delightful flat benefits from good ceiling height and uninterrupted triple aspect views of the neighbouring streets. Pont Street is located in the heart of Knightsbridge close to Beauchamp Place and just west of Harrods.

- 2 Bedrooms
- Bathroom (en suite)
- Bathroom
- Kitchen

- Reception room
- Independent gas central heating and hot water
- EPC: E

**Guide price:** £1,250,00

Tenure: Leasehold with approximately 56 years remaining

**Service charge:** Approximately £5,708 for

the current year ending 03/2023

**Ground rent:** £200 for the current year

**Local authority:** The Royal Borough of Kensington & Chelsea

Floorplan for guidance only, not to scale or valuations purposes. It must not be relied upon as a statement of fact. All measurements and areas are approximate and have been prepared in accordance with the current edition of the RICS Code of Measuring Practice.