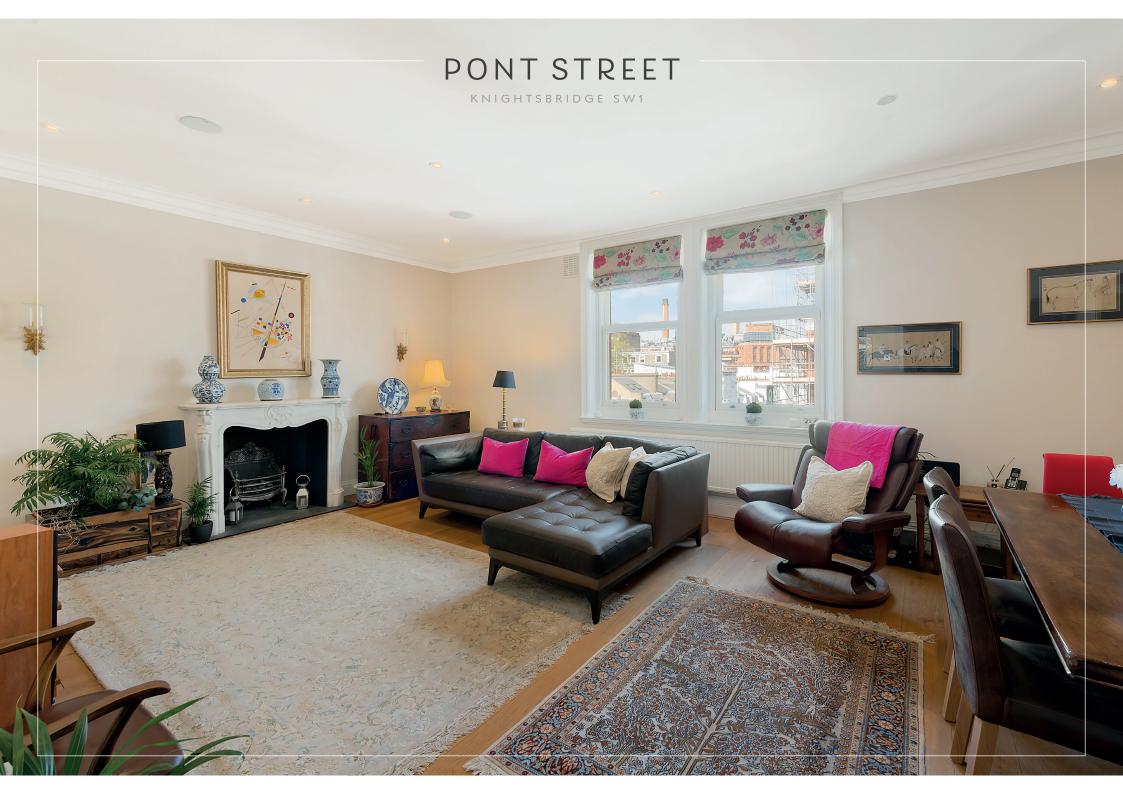

## A light and spacious third floor, two bedroom apartment offering 1,063 sq ft of lateral space.

This delightful flat benefits from good ceiling height and uninterrupted triple aspect views of the neighbouring streets. Pont Street is located in the heart of Knightsbridge close to Beauchamp Place and just west of Harrods.

- 2 Bedrooms
- Bathroom (en suite)
- Bathroom
- Kitchen

- Reception room
- Independent gas central heating and hot water
- EPC: E

**Guide price:** £1,250,00

Tenure: Leasehold with approximately 56 years remaining