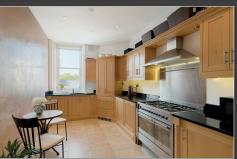

## A light and spacious third floor, two bedroom apartment offering 1,063 sq ft of lateral space.

This delightful flat benefits from good ceiling height and uninterrupted triple aspect views of the neighbouring streets. Pont Street is located in the heart of Knightsbridge close to Beauchamp Place and just west of Harrods.

- 2 Bedrooms
- Bathroom (en suite)
- Bathroom
- Kitchen

- Reception room
- Independent gas central heating and hot water
- EPC: E

**Guide price:** £1,250,00

Tenure: Leasehold with approximately 56 years remaining