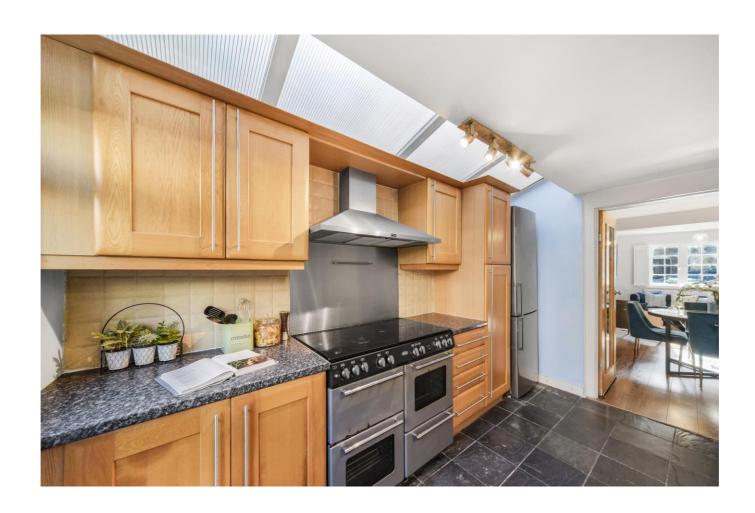

The accommodation comprises open plan lounge and dining area which leads onto a downstairs contemporary family bathroom and fitted kitchen which then opens onto a secluded neat rear garden. On the first floor two double bedrooms and then access to the loft space on the 2nd floor.

The property is offered to the market with no onward chain and beautifully presented throughout, early viewings are highly recommended.

- 2 Double bedrooms
- 1 Bathroom
- Popular East Greenwich location
- Secluded neat rear garden
- Beautifully presented throughout
- No onward chain
- Close to mainline and DLR stations
- EPC: D