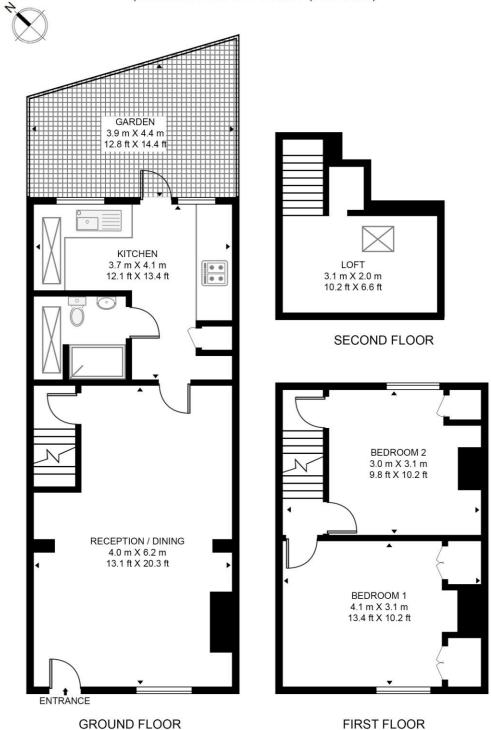

The accommodation comprises open plan lounge and dining area which leads onto a downstairs contemporary family bathroom and fitted kitchen which then opens onto a secluded neat rear garden. On the first floor two double bedrooms and then access to the loft space on the 2nd floor.

#### **GROSSINTERNAL AREA**

721 sq ft (67.0 sq m)

# APPROXIMATE GROSS INTERNAL FLOOR AREA 721 SQ.FT (67 SQ.M)

(INCLUDING LOFT 799 SQ.FT (74.2 SQ.M)

This floor plan has been defined by the RICS Code of Measurement. This floor plan and all others are for approximate representative purposes only and upon usage is agreed to as such by the client.