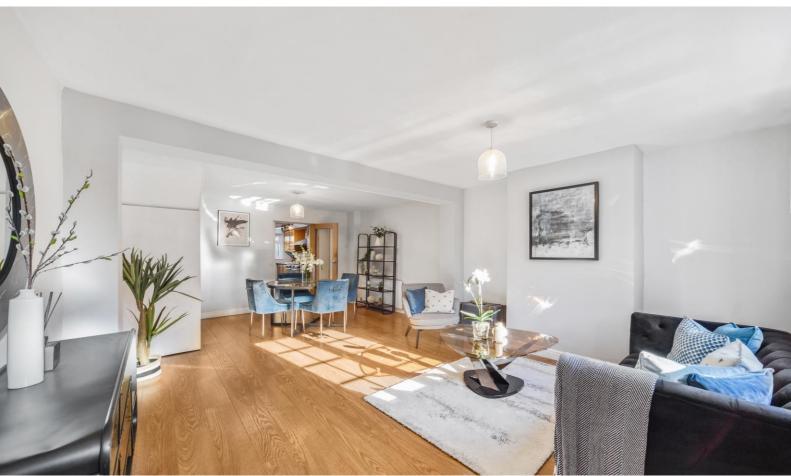

The accommodation comprises open plan lounge and dining area which leads onto a downstairs contemporary family bathroom and fitted kitchen which then opens onto a secluded neat rear garden. On the first floor two double bedrooms and then access to the loft space on the 2nd floor.

The property is offered to the market with no onward chain and beautifully presented throughout, early viewings are highly recommended.

- 2 Double bedrooms
- 1 Bathroom
- Popular East Greenwich location
- Secluded neat rear garden
- Beautifully presented throughout
- No onward chain
- Close to mainline and DLR stations
- EPC: D