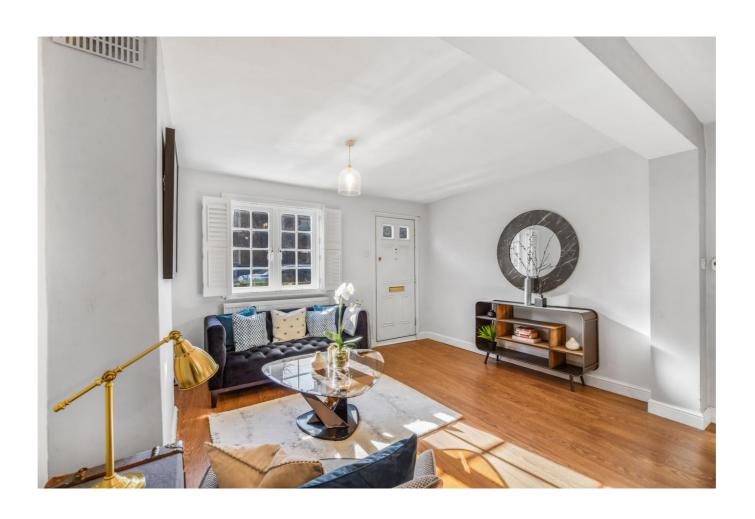

The accommodation comprises open plan lounge and dining area which leads onto a downstairs contemporary family bathroom and fitted kitchen which then opens onto a secluded neat rear garden. On the first floor two double bedrooms and then access to the loft space on the 2nd floor.

The property is offered to the market with no onward chain and beautifully presented throughout, early viewings are highly recommended.

- 2 Double bedrooms
- 1 Bathroom
- Popular East Greenwich location
- Secluded neat rear garden
- Beautifully presented throughout
- No onward chain
- Close to mainline and DLR stations
- EPC: D