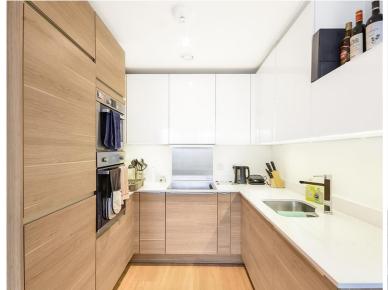

Marine Wharf have been individually designed to complement the layout of each apartment. Composite stone work tops with matching up stand, combination of gloss wall units and timbre effect finishes to cabinets. Bosch integrated appliances including touch control ceramic hob and multi-function dishwasher.