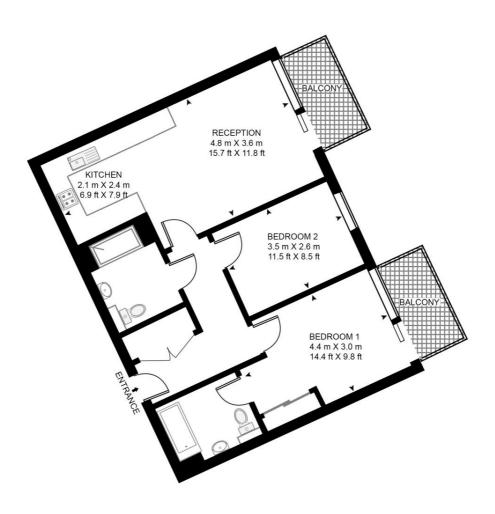

## Floorplan

712 sq ft | 66 sq m

## SIRIUS HOUSE, MARINE WHARF

APPROXIMATE GROSS INTERNAL FLOOR AREA 712 SQ.FT (66.2 SQ.M)

This floor plan has been defined by the RICS Code of Measurement. This floor plan and all others are for approximate representative purposes only and upon usage is agreed to as such by the client.