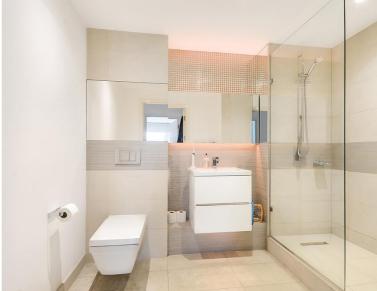

Bathrooms have been designed with meticulous attention to detail and include a Bespoke vanity unit with drawers, inset white wash hand basin and water fall tap. Concealed colour changing lights, mirrored cabinets and heated towel rail. The kitchens at