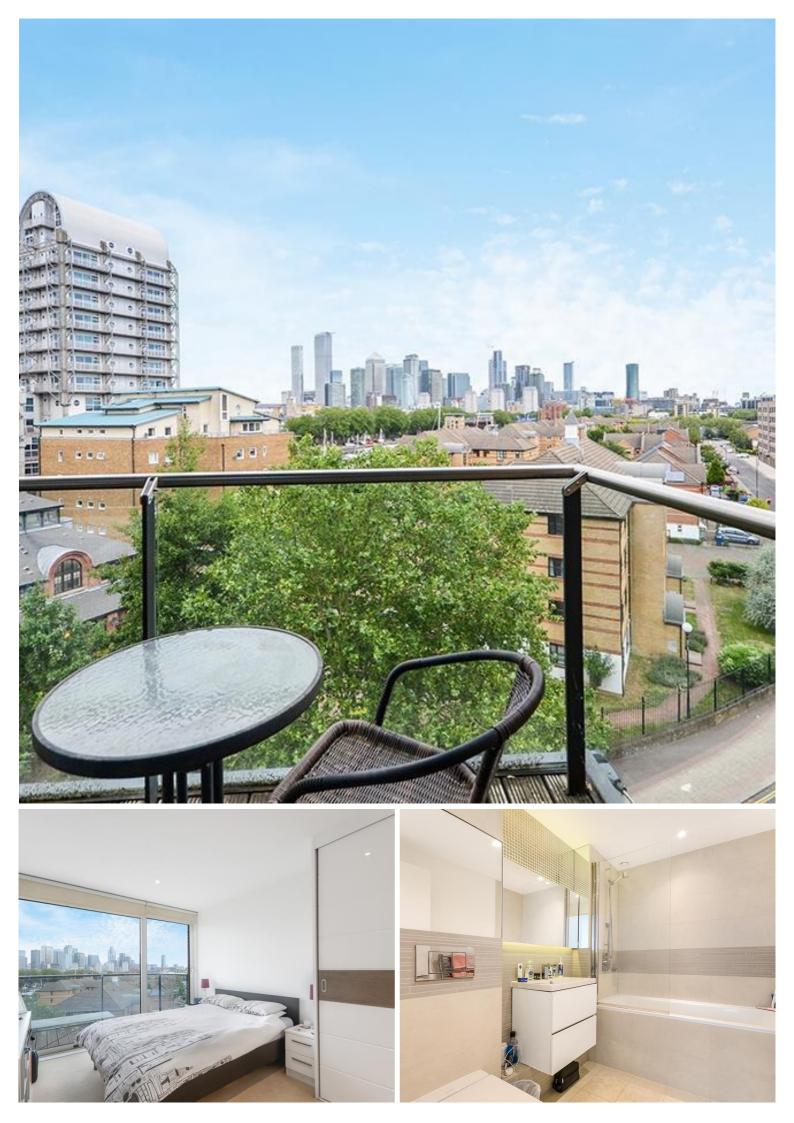

## Description

Two bedroom, two bathroom apartment located on the 5th floor of prestigious Marine Wharf development which offers its residents exclusive access to their own fitness and leisure suite and the benefit of a 24 hr concierge. Excellent connections to Canary Wharf, The City and Central London.

Bathrooms have been designed with meticulous attention to detail and include a Bespoke vanity unit with drawers, inset white wash hand basin and water fall tap. Concealed colour changing lights, mirrored cabinets and heated towel rail. The kitchens at

The property is offered to the market with no onward chain, early viewings are highly recommended.

- 2 Bedroom
- - 2 Bathroom
- - Balcony
- - 5th Floor modern apartment
- Gym
- Surrey Quays Overground 0.5 mile
- - Approx. 718 sq ft (66.2 sq m)
- EPC: B