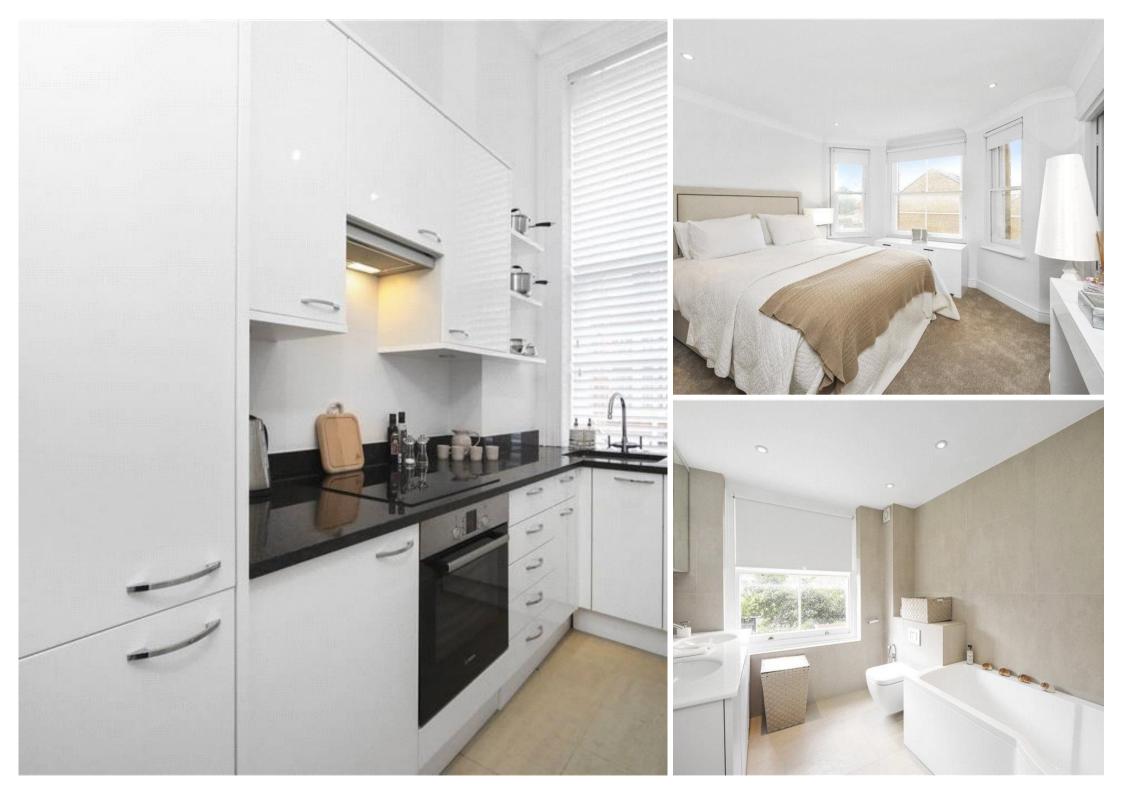

## **Description**

A stunning first floor split level flat (with lift) in this handsome period building in the heart of Chelsea. The property consists of master bedroom with dressing room and en suite bathroom, second double bedroom with en suite bathroom, guest cloakroom, a large reception room and a fully fitted kitchen. The flat is presented in excellent order and further benefits from high ceilings and elegant furnishings. Draycott Place is close to all the amenities with plenty of shops, bars and restaurants within walking distance.

- Two Double bedrooms
- Two Bathrooms (en suite)
- Guest cloakroom
- Reception room
- Fully fitted kitchen
- First floor
- Lift
- Approx. 945 sq ft (87 sq m)
- Furnished
- EPC: D

Approx. gross internal area 945 Sq Ft. / 87.8 Sq M.