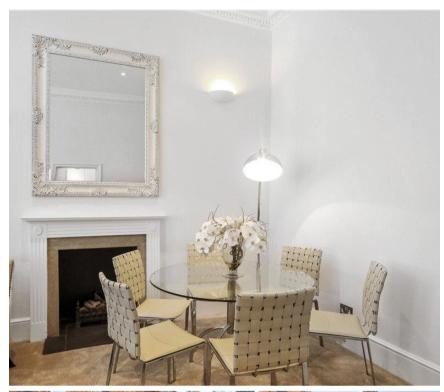

## **Description**

A stunning first floor split level flat (with lift) in this handsome period building in the heart of Chelsea. The property consists of master bedroom with dressing room and en suite bathroom, second double bedroom with en suite bathroom, guest cloakroom, a large reception room and a fully fitted kitchen. The flat is presented in excellent order and further benefits from high ceilings and elegant furnishings. Draycott Place is close to all the amenities with plenty of shops, bars and restaurants within walking distance.

- Two Double bedrooms
- Two Bathrooms (en suite)
- Guest cloakroom
- Reception room
- Fully fitted kitchen
- First floor
- Lift
- Approx. 945 sq ft (87 sq m)
- Furnished
- EPC: D

Approx. gross internal area 945 Sq Ft. / 87.8 Sq M.