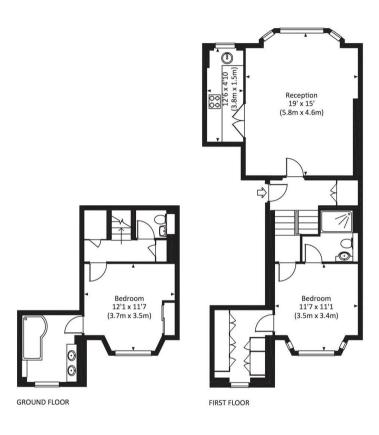

## **Description**

A stunning first floor split level flat (with lift) in this handsome period building in the heart of Chelsea. The property consists of master bedroom with dressing room and en suite bathroom, second double bedroom with en suite bathroom, guest cloakroom, a large reception room and a fully fitted kitchen. The flat is presented in excellent order and further benefits from high ceilings and elegant furnishings. Draycott Place is close to all the amenities with plenty of shops, bars and restaurants within walking distance.

- Two Double bedrooms
- Two Bathrooms (en suite)
- Guest cloakroom
- Reception room
- Fully fitted kitchen
- First floor
- Lift
- Approx. 945 sq ft (87 sq m)
- Furnished
- EPC: D

Approx. gross internal area 945 Sq Ft. / 87.8 Sq M.