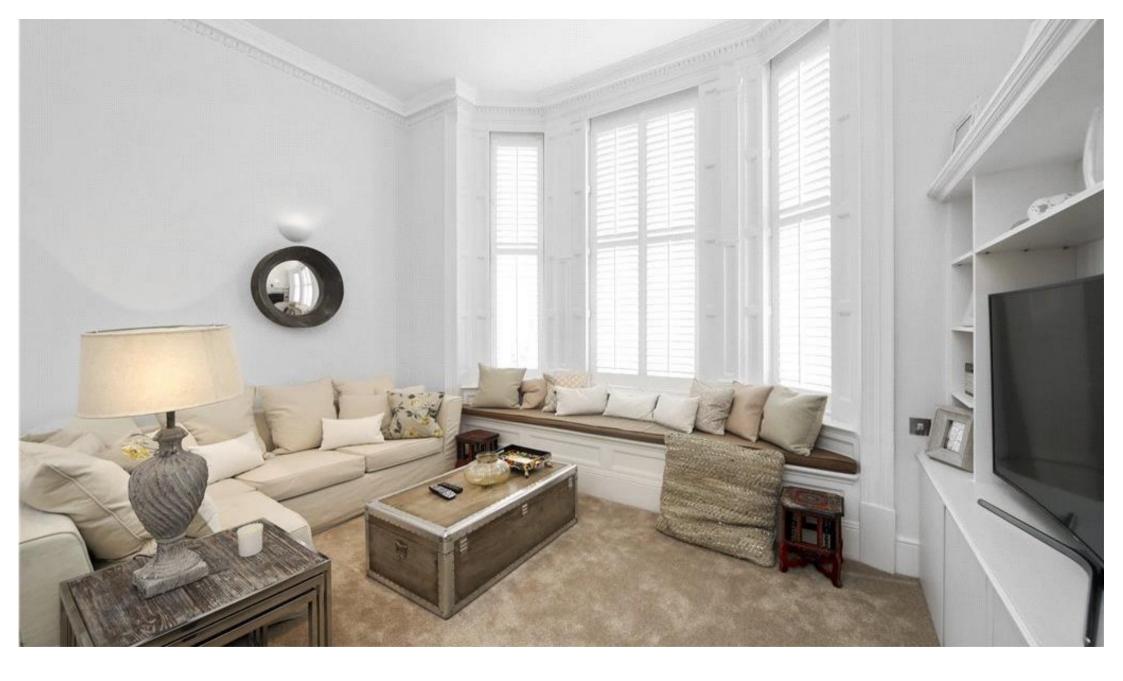

## **Description**

A stunning first floor split level flat (with lift) in this handsome period building in the heart of Chelsea. The property consists of master bedroom with dressing room and en suite bathroom, second double bedroom with en suite bathroom, guest cloakroom, a large reception room and a fully fitted kitchen. The flat is presented in excellent order and further benefits from high ceilings and elegant furnishings. Draycott Place is close to all the amenities with plenty of shops, bars and restaurants within walking distance.

- Two Double bedrooms
- Two Bathrooms (en suite)
- Guest cloakroom
- Reception room
- Fully fitted kitchen
- First floor
- Lift
- Approx. 945 sq ft (87 sq m)
- Furnished
- EPC: D

Approx. gross internal area 945 Sq Ft. / 87.8 Sq M.