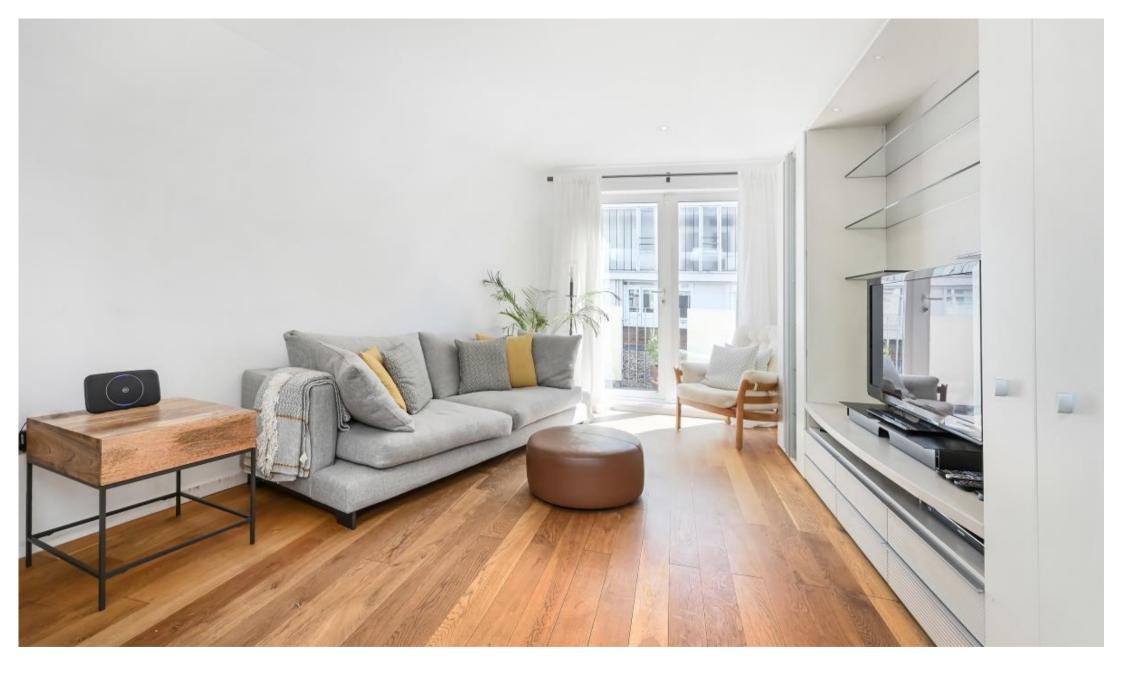

## **Description**

A stylish and spacious apartment situated over two floors in the heart of Chelsea. The property consists of large reception room with access to a large terrace, open plan kitchen with dining area, master bedroom with en suite bathroom, further double bedroom with access to the terrace and a family bathroom. The property is conveniently situated close to the shops, bars and restaurants of Chelsea, as well as Sloane Square underground station.

- Reception room
- Open plan kitchen
- Master bedroom with en suite bathroom
- Further bedroom
- Family bathroom
- Terrace
- First floor & second floor
- Approx. 1003 sq ft (93 sq m)
- Furnished
- PC: C