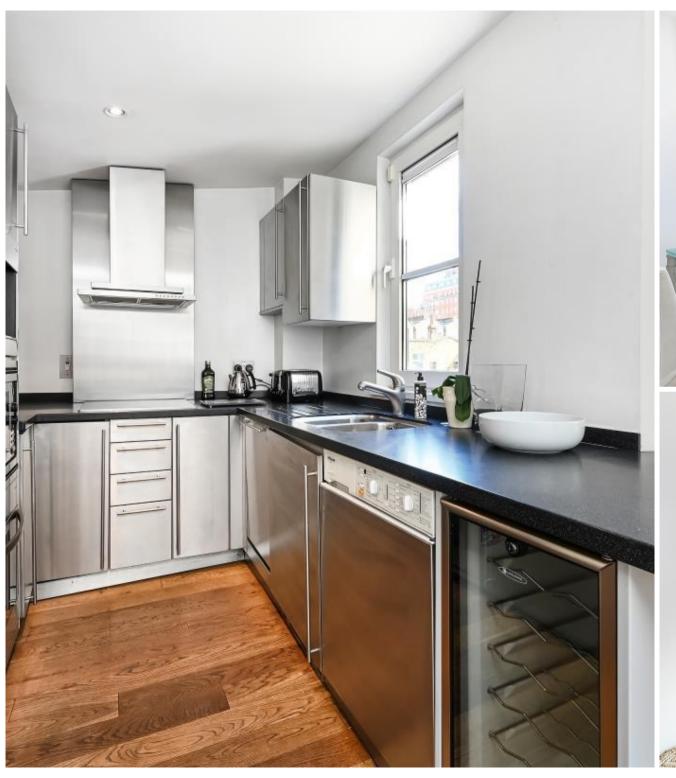

## **Description**

A stylish and spacious apartment situated over two floors in the heart of Chelsea. The property consists of large reception room with access to a large terrace, open plan kitchen with dining area, master bedroom with en suite bathroom, further double bedroom with access to the terrace and a family bathroom. The property is conveniently situated close to the shops, bars and restaurants of Chelsea, as well as Sloane Square underground station.

- Reception room
- Open plan kitchen
- Master bedroom with en suite bathroom
- Further bedroom
- Family bathroom
- Terrace
- First floor & second floor
- Approx. 1003 sq ft (93 sq m)
- Furnished
- PC: C