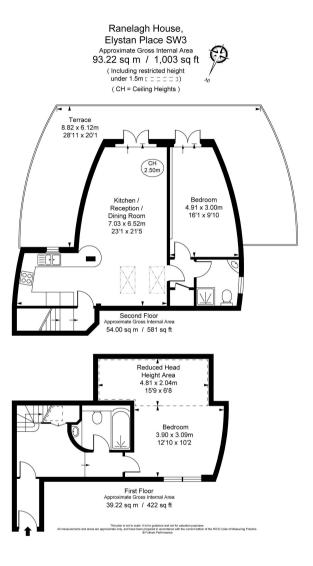

## **Description**

A stylish and spacious apartment situated over two floors in the heart of Chelsea. The property consists of large reception room with access to a large terrace, open plan kitchen with dining area, master bedroom with en suite bathroom, further double bedroom with access to the terrace and a family bathroom. The property is conveniently situated close to the shops, bars and restaurants of Chelsea, as well as Sloane Square underground station.

- Reception room
- Open plan kitchen
- Master bedroom with en suite bathroom
- Further bedroom
- Family bathroom
- Terrace
- First floor & second floor
- Approx. 1003 sq ft (93 sq m)
- Furnished
- PC: C