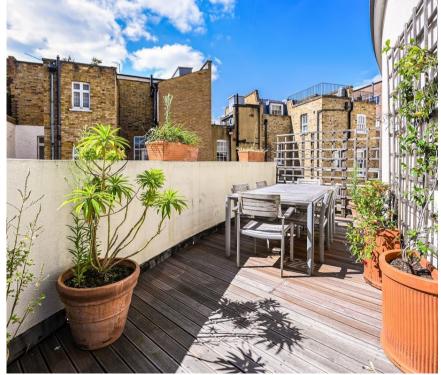

## **Description**

A stylish and spacious apartment situated over two floors in the heart of Chelsea. The property consists of large reception room with access to a large terrace, open plan kitchen with dining area, master bedroom with en suite bathroom, further double bedroom with access to the terrace and a family bathroom. The property is conveniently situated close to the shops, bars and restaurants of Chelsea, as well as Sloane Square underground station.

- Reception room
- Open plan kitchen
- Master bedroom with en suite bathroom
- Further bedroom
- Family bathroom
- Terrace
- First floor & second floor
- Approx. 1003 sq ft (93 sq m)
- Furnished
- PC: C