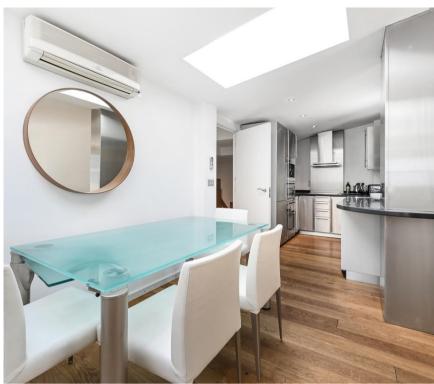

## **Description**

A stylish and spacious apartment situated over two floors in the heart of Chelsea. The property consists of large reception room with access to a large terrace, open plan kitchen with dining area, master bedroom with en suite bathroom, further double bedroom with access to the terrace and a family bathroom. The property is conveniently situated close to the shops, bars and restaurants of Chelsea, as well as Sloane Square underground station.

- Reception room
- Open plan kitchen
- Master bedroom with en suite bathroom
- Further bedroom
- Family bathroom
- Terrace
- First floor & second floor
- Approx. 1003 sq ft (93 sq m)
- Furnished
- PC: C