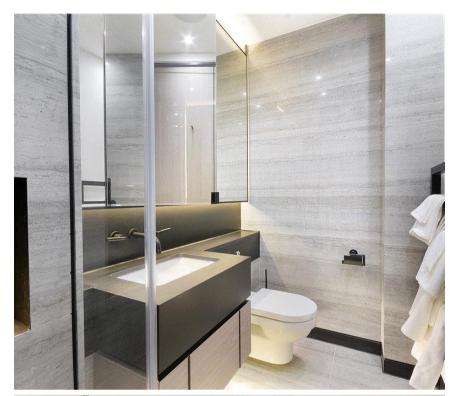

## **Description**

A beautifully presented first floor apartment, interior designed throughout by TH2 Designs. Accommodation comprises reception room and bedroom area, one shower room and open plan kitchen, fully fitted with Miele and Neff appliances. The apartment also benefits from comfort cooling and heating in the reception room and underfloor heating to shower room and hallway.

- Reception room with bedroom area
- Open plan kitchen
- One shower room
- First floor
- Lift
- 24 hour concierge
- Furnished
- Approx. 397 sq ft (36 sq m)
- EPC: C