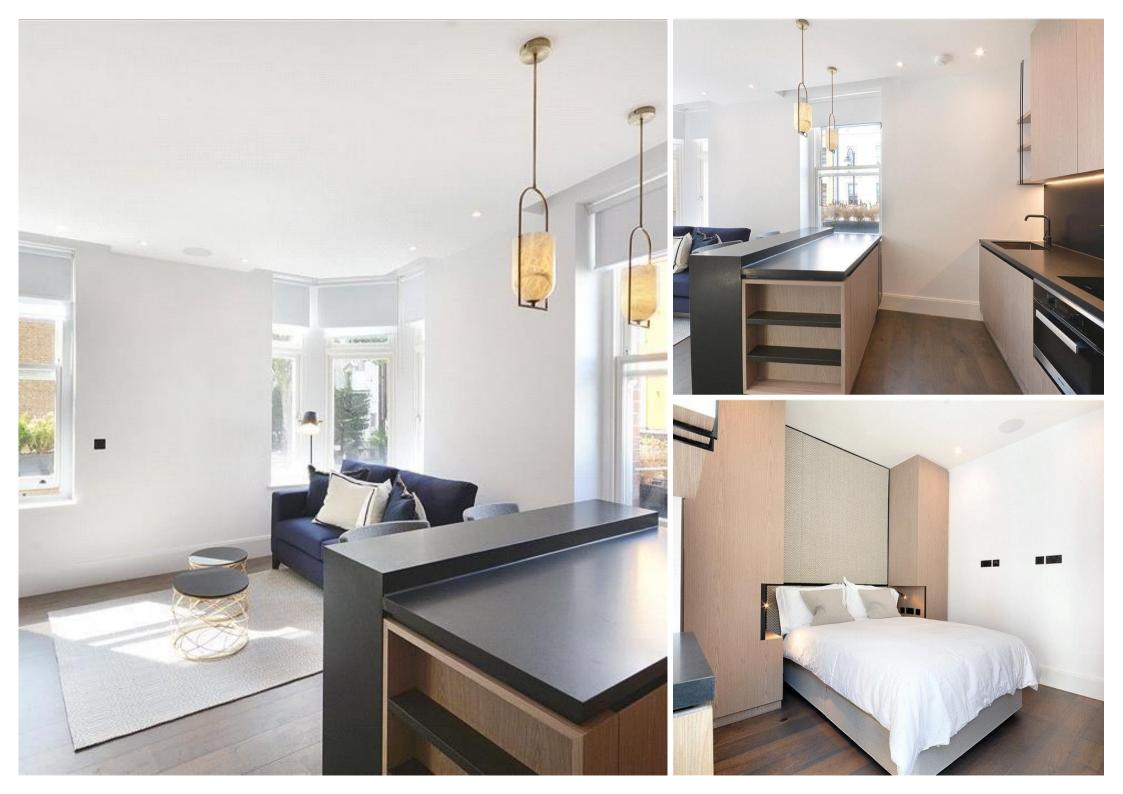

## **Description**

A beautifully presented first floor apartment, interior designed throughout by TH2 Designs. Accommodation comprises reception room and bedroom area, one shower room and open plan kitchen, fully fitted with Miele and Neff appliances. The apartment also benefits from comfort cooling and heating in the reception room and underfloor heating to shower room and hallway.

- Reception room with bedroom area
- Open plan kitchen
- One shower room
- First floor
- Lift
- 24 hour concierge
- Furnished
- Approx. 397 sq ft (36 sq m)
- EPC: C