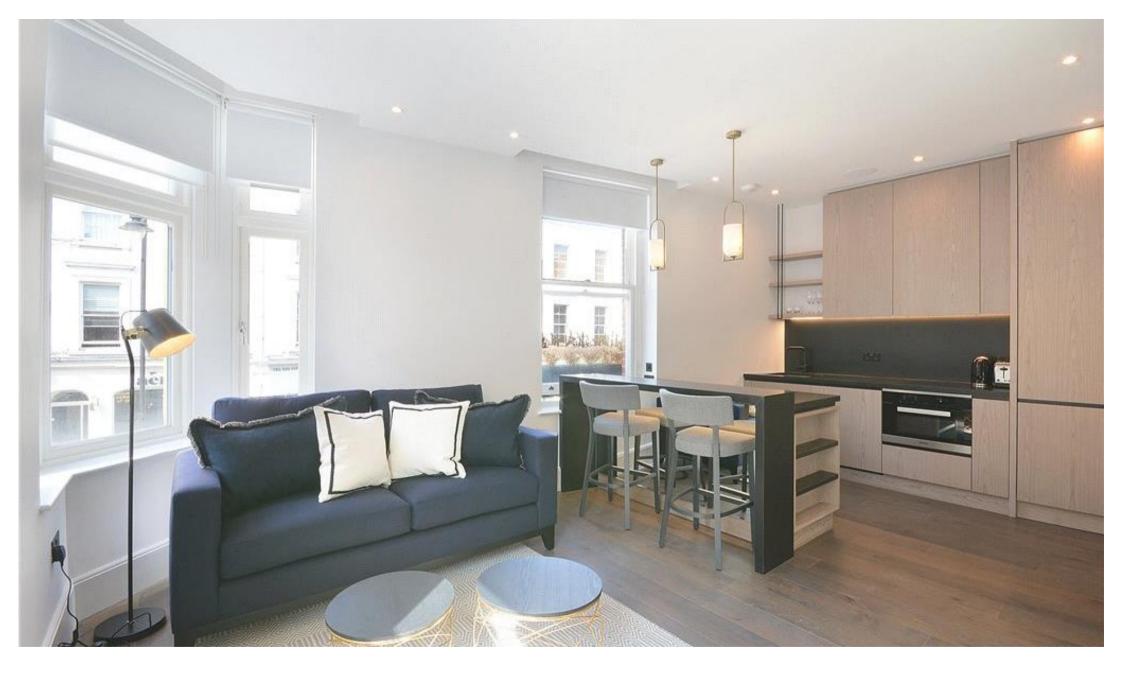

## **Description**

A beautifully presented first floor apartment, interior designed throughout by TH2 Designs. Accommodation comprises reception room and bedroom area, one shower room and open plan kitchen, fully fitted with Miele and Neff appliances. The apartment also benefits from comfort cooling and heating in the reception room and underfloor heating to shower room and hallway.

18 Cresswell Gardens is a stunning new development benefitting from a full concierge service, a lift to all floors, CCTV security system and audio visual entry system. The Old Brompton Road is ideally situated for the fashionable shops and restaurants of both Knightsbridge and Chelsea, as well as transport links across central London.

- Reception room with bedroom area
- Open plan kitchen
- One shower room
- First floor
- Lift
- 24 hour concierge
- Furnished
- Approx. 397 sq ft (36 sq m)
- EPC: C