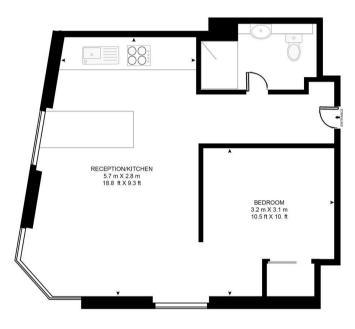

## CRESSWELL GARDENS

APPROXIMATE GROSS INTERNAL FLOOR AREA 397 SQ.FT (36.9 SQ.M)

FIRST FLOOR

This floor plan has been defined by the RICS Code of Measurement. This floor plan and all others are for approximate representative purposes only and upon usage is agreed to as such by the client.