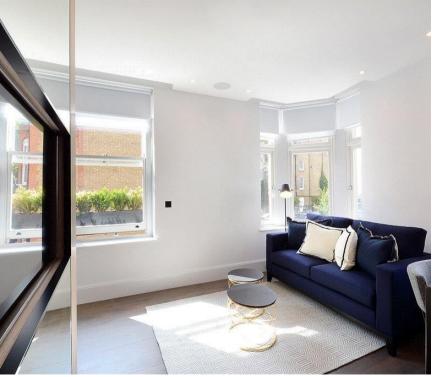

## **Description**

A beautifully presented first floor apartment, interior designed throughout by TH2 Designs. Accommodation comprises reception room and bedroom area, one shower room and open plan kitchen, fully fitted with Miele and Neff appliances. The apartment also benefits from comfort cooling and heating in the reception room and underfloor heating to shower room and hallway.

- Reception room with bedroom area
- Open plan kitchen
- One shower room
- First floor
- Lift
- 24 hour concierge
- Furnished
- Approx. 397 sq ft (36 sq m)
- EPC: C