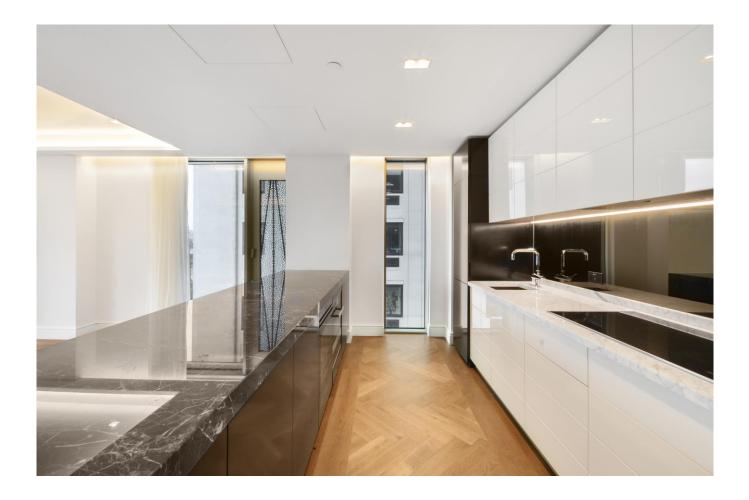

On the 5th floor is this spectacular three-bedroom apartment (1581 sq ft approx) with the added benefit of an allocated car parking space.

The accommodation comprises large entrance hall with built in storage, large open plan reception room / kitchen with boasts floor to ceiling windows providing the most stunning views of the London Eye and has side access onto a private enclosed balcony. Three double bedrooms, master with en-suite four-piece bathroom and dressing area, bedroom two also has an en-suite bathroom with built in wardrobes and bedroom three also has a built-in wardrobe. Both master and bedroom three also have access to the private enclosed balcony.