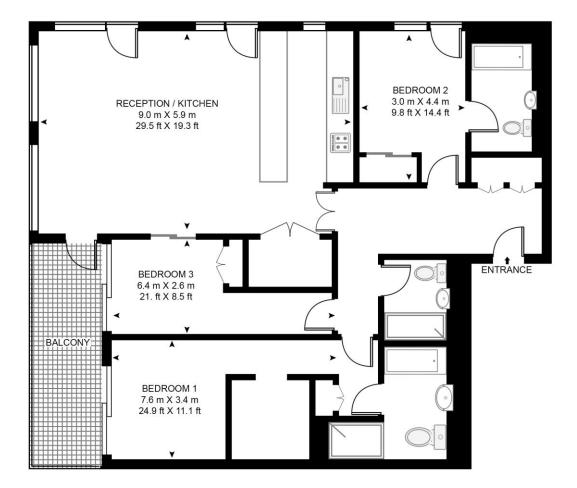

On the 5th floor is this spectacular three-bedroom apartment (1581 sq ft approx) with the added benefit of an allocated car parking space.

The accommodation comprises large entrance hall with built in storage, large open plan reception room / kitchen with boasts floor to ceiling windows providing the most stunning views of the London Eye and has side access onto a private enclosed balcony. Three double bedrooms, master with en-suite four-piece bathroom and dressing area, bedroom two also has an en-suite bathroom with built in wardrobes and bedroom three also has a built-in wardrobe. Both master and bedroom three also have access to the private enclosed balcony.

### GROSSINTERNALAREA

1,581 sq ft (146.9 sq m)

The new tube entrance on Southbank Place means residents can access Waterloo station's excellent underground and over ground connections without even leaving the building.

#### **BELVEDERE ROAD**

APPROXIMATE GROSS INTERNAL FLOOR AREA 1581 SQ.FT (146.9 SQ.M)

#### **FIFTH FLOOR**

This floor plan has been defined by the RICS Code of Measurement. This floor plan and all others are for approximate representative purposes only and upon usage is agreed to as such by the client. WWW: hdvirtualart.com | TEL: 0203.974.1567 | EMAIL: info@hdvirtualart.com