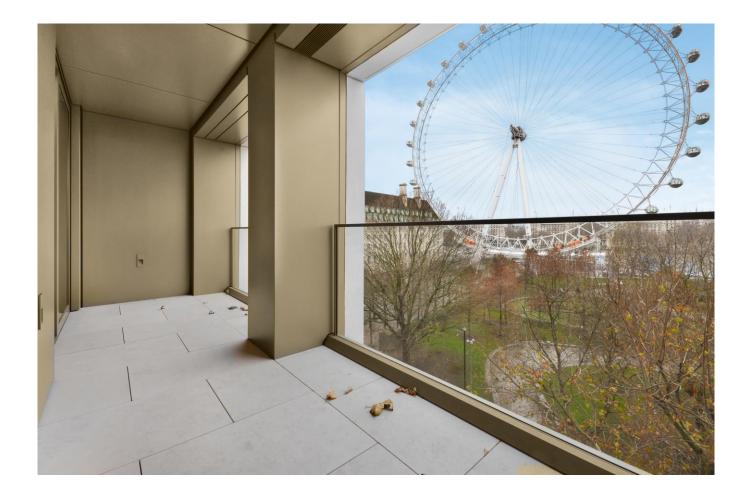

On the 5th floor is this spectacular three-bedroom apartment (1581 sq ft approx) with the added benefit of an allocated car parking space.

The accommodation comprises large entrance hall with built in storage, large open plan reception room / kitchen with boasts floor to ceiling windows providing the most stunning views of the London Eye and has side access onto a private enclosed balcony. Three double bedrooms, master with en-suite four-piece bathroom and dressing area, bedroom two also has an en-suite bathroom with built in wardrobes and bedroom three also has a built-in wardrobe. Both master and bedroom three also have access to the private enclosed balcony.