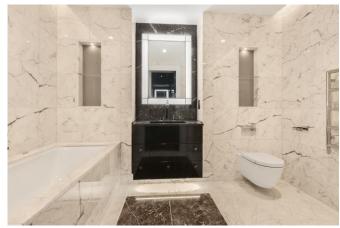

On the 5th floor is this spectacular three-bedroom apartment (1581 sq ft approx) with the added benefit of an allocated car parking space.

The accommodation comprises large entrance hall with built in storage, large open plan reception room / kitchen with boasts floor to ceiling windows providing the most stunning views of the London Eye and has side access onto a private enclosed balcony. Three double bedrooms, master with en-suite four-piece bathroom and dressing area, bedroom two also has an en-suite bathroom with built in wardrobes and bedroom three also has a built-in wardrobe. Both master and bedroom three also have access to the private enclosed balcony.