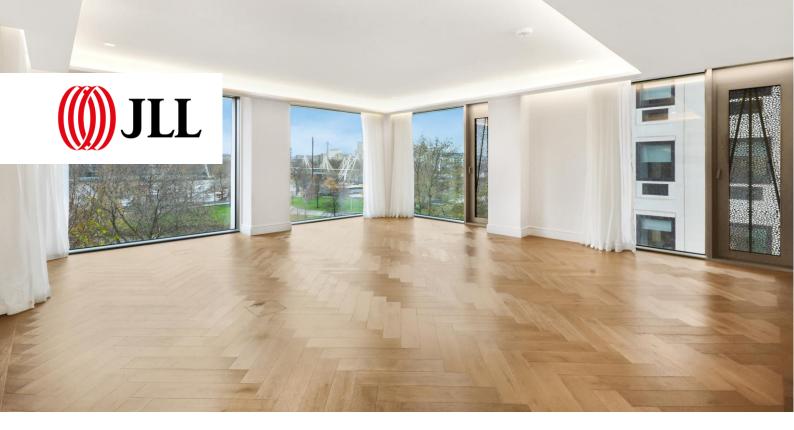

On the 5th floor is this spectacular three-bedroom apartment (1581 sq ft approx) with the added benefit of an allocated car parking space.

The accommodation comprises large entrance hall with built in storage, large open plan reception room / kitchen with boasts floor to ceiling windows providing the most stunning views of the London Eye and has side access onto a private enclosed balcony. Three double bedrooms, master with en-suite four-piece bathroom and dressing area, bedroom two also has an en-suite bathroom with built in wardrobes and bedroom three also has a built-in wardrobe. Both master and bedroom three also have access to the private enclosed balcony.