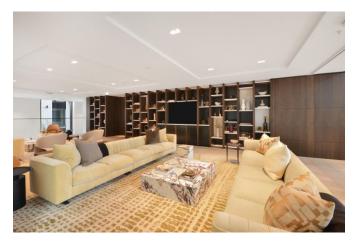

On the 5th floor is this spectacular three-bedroom apartment (1581 sq ft approx) with the added benefit of an allocated car parking space.

The accommodation comprises large entrance hall with built in storage, large open plan reception room / kitchen with boasts floor to ceiling windows providing the most stunning views of the London Eye and has side access onto a private enclosed balcony. Three double bedrooms, master with en-suite four-piece bathroom and dressing area, bedroom two also has an en-suite bathroom with built in wardrobes and bedroom three also has a built-in wardrobe. Both master and bedroom three also have access to the private enclosed balcony.