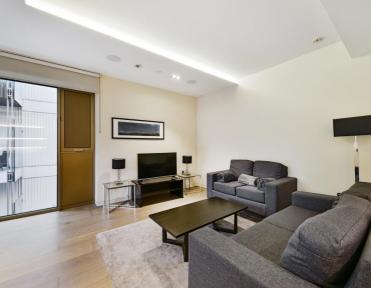

## **Description**

A delightful bright and modern apartment situated in the Fitzroy Place development on Pearson Square.

The apartment comprises master bedroom with en suite bathroom, second double bedroom, one further shower room, reception room with dining area, open plan kitchen and a spacious balcony. Pearson Square is excellently located in the heart of Fitzrovia, close to the shops, restaurants and transport links of Oxford Street and the West End.

The property is available with no onward chain, early viewings are highly recommended.

- Master bedroom with en suite bathroom
- Second double bedroom
- One shower room
- Reception room
- Open plan kitchen
- Balcony
- Sixth floor
- Lift
- Furnished
- Approx. 1000 sq ft (96 sq m)