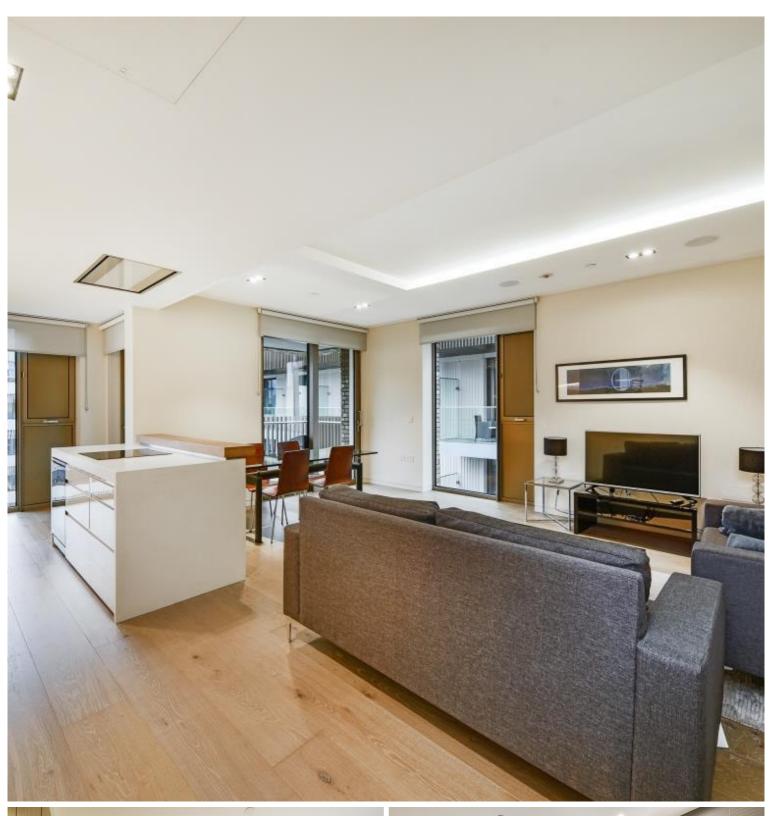

## **Description**

A delightful bright and modern apartment situated in the Fitzroy Place development on Pearson Square.

The apartment comprises master bedroom with en suite bathroom, second double bedroom, one further shower room, reception room with dining area, open plan kitchen and a spacious balcony. Pearson Square is excellently located in the heart of Fitzrovia, close to the shops, restaurants and transport links of Oxford Street and the West End.

The property is available with no onward chain, early viewings are highly recommended.

- Master bedroom with en suite bathroom
- Second double bedroom
- One shower room
- Reception room
- Open plan kitchen
- Balcony
- Sixth floor
- Lift
- Furnished
- Approx. 1000 sq ft (96 sq m)