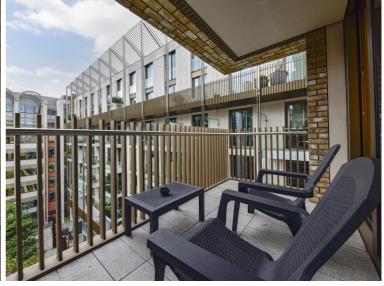

## **Description**

A delightful bright and modern apartment situated in the Fitzroy Place development on Pearson Square.

The apartment comprises master bedroom with en suite bathroom, second double bedroom, one further shower room, reception room with dining area, open plan kitchen and a spacious balcony. Pearson Square is excellently located in the heart of Fitzrovia, close to the shops, restaurants and transport links of Oxford Street and the West End.

The property is available with no onward chain, early viewings are highly recommended.

- Master bedroom with en suite bathroom
- Second double bedroom
- One shower room
- Reception room
- Open plan kitchen
- Balcony
- Sixth floor
- Lift
- Furnished
- Approx. 1000 sq ft (96 sq m)