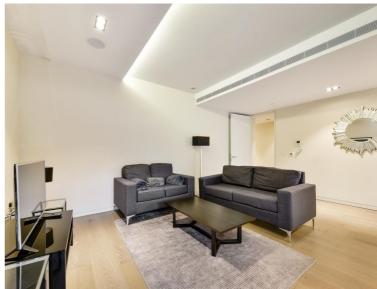

## **Description**

A delightful bright and modern apartment situated in the Fitzroy Place development on Pearson Square.

The apartment comprises master bedroom with en suite bathroom, second double bedroom, one further shower room, reception room with dining area, open plan kitchen and a spacious balcony. Pearson Square is excellently located in the heart of Fitzrovia, close to the shops, restaurants and transport links of Oxford Street and the West End.

The property is available with no onward chain, early viewings are highly recommended.

- Master bedroom with en suite bathroom
- Second double bedroom
- One shower room
- Reception room
- Open plan kitchen
- Balcony
- Sixth floor
- Lift
- Furnished
- Approx. 1000 sq ft (96 sq m)