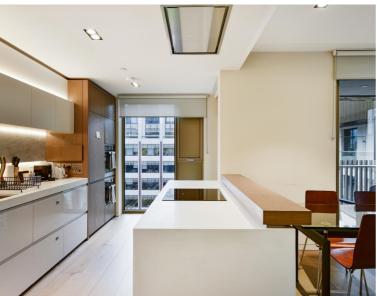

## **Description**

A delightful bright and modern apartment situated in the Fitzroy Place development on Pearson Square.

The apartment comprises master bedroom with en suite bathroom, second double bedroom, one further shower room, reception room with dining area, open plan kitchen and a spacious balcony. Pearson Square is excellently located in the heart of Fitzrovia, close to the shops, restaurants and transport links of Oxford Street and the West End.

The property is available with no onward chain, early viewings are highly recommended.

- Master bedroom with en suite bathroom
- Second double bedroom
- One shower room
- Reception room
- Open plan kitchen
- Balcony
- Sixth floor
- Lift
- Furnished
- Approx. 1000 sq ft (96 sq m)