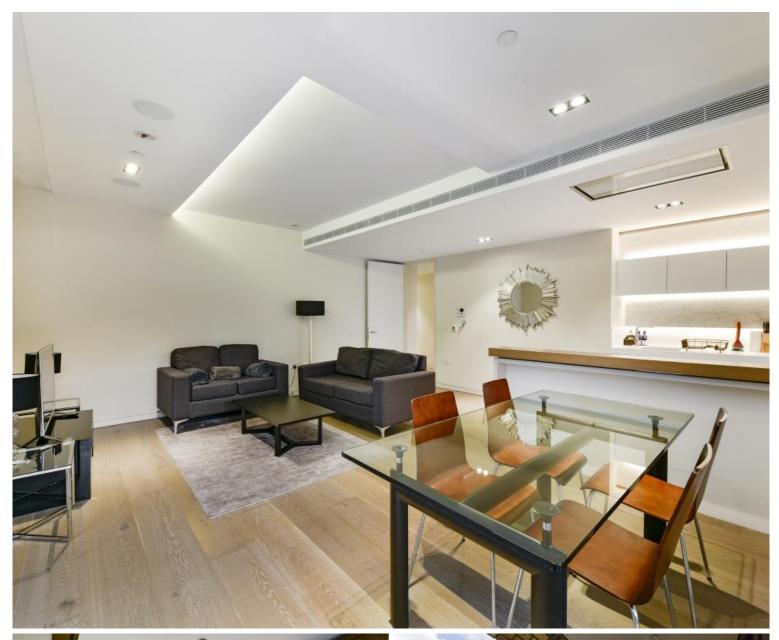

## **Description**

A delightful bright and modern apartment situated in the Fitzroy Place development on Pearson Square.

The apartment comprises master bedroom with en suite bathroom, second double bedroom, one further shower room, reception room with dining area, open plan kitchen and a spacious balcony. Pearson Square is excellently located in the heart of Fitzrovia, close to the shops, restaurants and transport links of Oxford Street and the West End.

The property is available with no onward chain, early viewings are highly recommended.

- Master bedroom with en suite bathroom
- Second double bedroom
- One shower room
- Reception room
- Open plan kitchen
- Balcony
- Sixth floor
- Lift
- Furnished
- Approx. 1000 sq ft (96 sq m)