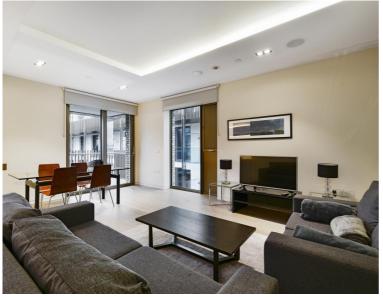

## **Description**

A delightful bright and modern apartment situated in the Fitzroy Place development on Pearson Square.

The apartment comprises master bedroom with en suite bathroom, second double bedroom, one further shower room, reception room with dining area, open plan kitchen and a spacious balcony. Pearson Square is excellently located in the heart of Fitzrovia, close to the shops, restaurants and transport links of Oxford Street and the West End.

The property is available with no onward chain, early viewings are highly recommended.

- Master bedroom with en suite bathroom
- Second double bedroom
- One shower room
- Reception room
- Open plan kitchen
- Balcony
- Sixth floor
- Lift
- Furnished
- Approx. 1000 sq ft (96 sq m)