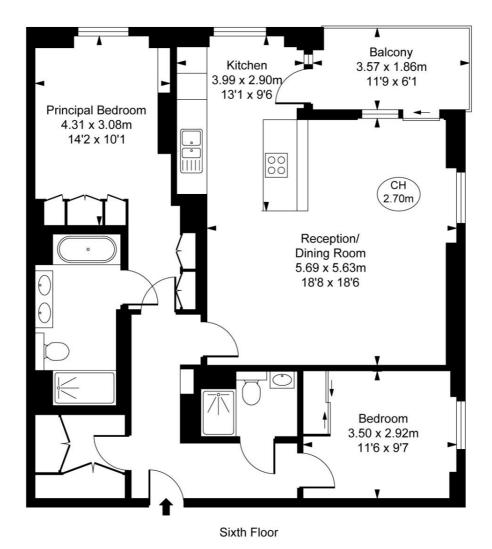

## Floorplan

1,000 sq ft | 93 sq m

## Fitzroy Place, Pearson Square, W1T Approximate Gross Internal Area 92.91 sq m / 1,000 sq ft

(CH = Ceiling Heights)

This plan is not to scale. It is for guidance and not for valuation purposes.

All measurements and areas are approximate only, and have been prepared in accordance with the current edition of the RICS Code of Measuring Practice.