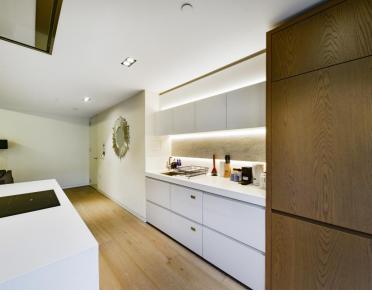

## **Description**

A delightful bright and modern apartment situated in the Fitzroy Place development on Pearson Square.

The apartment comprises master bedroom with en suite bathroom, second double bedroom, one further shower room, reception room with dining area, open plan kitchen and a spacious balcony. Pearson Square is excellently located in the heart of Fitzrovia, close to the shops, restaurants and transport links of Oxford Street and the West End.

The property is available with no onward chain, early viewings are highly recommended.

- Master bedroom with en suite bathroom
- Second double bedroom
- One shower room
- Reception room
- Open plan kitchen
- Balcony
- Sixth floor
- Lift
- Furnished
- Approx. 1000 sq ft (96 sq m)