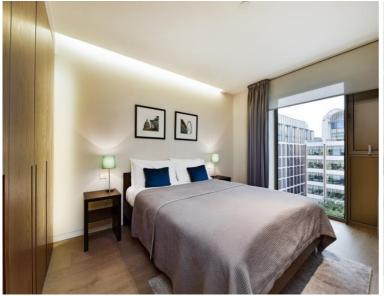

## **Description**

A delightful bright and modern apartment situated in the Fitzroy Place development on Pearson Square.

The apartment comprises master bedroom with en suite bathroom, second double bedroom, one further shower room, reception room with dining area, open plan kitchen and a spacious balcony. Pearson Square is excellently located in the heart of Fitzrovia, close to the shops, restaurants and transport links of Oxford Street and the West End.

The property is available with no onward chain, early viewings are highly recommended.

- Master bedroom with en suite bathroom
- Second double bedroom
- One shower room
- Reception room
- Open plan kitchen
- Balcony
- Sixth floor
- Lift
- Furnished
- Approx. 1000 sq ft (96 sq m)